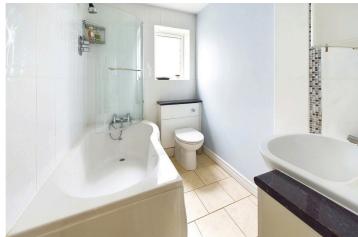

JACK AND JILL GROUND FLOOR SHOWER ROOM East aspect. Comprising obscure pvcu double glazed window, vinyl flooring, low flush w/c, heated towel rail, hand wash basin with vanity unit below, step in shower cubicle with integrated shower attachment over benefitting from fully tiled walls, recessed lighting, extractor fan, door through to: