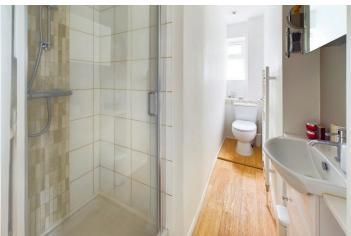

JACK AND JILL GROUND FLOOR SHOWER ROOM East aspect. Comprising obscure pvcu double glazed window, vinyl flooring, low flush w/c, heated towel rail, hand wash basin with vanity unit below, step in shower cubicle with integrated shower attachment over benefitting from fully tiled walls, recessed lighting, extractor fan, door through to:

ENSUITE East aspect. Comprising obscure pvcu double glazed window, low flush w/c, heated towel rail, hand wash basin with vanity unit below, shower cubicle with integrated shower attachment over benefitting from fully tiled walls, vinyl flooring, recessed lighting.