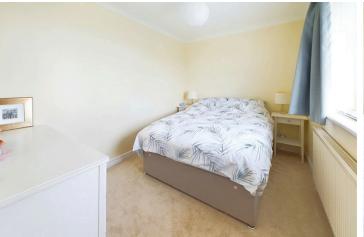

BEDROOM TWO South aspect. Comprising pvcu double glazed window benefitting from sea views, carpeted flooring, radiator, single light fitting, fitted cupboards with hanging and shelving,

BEDROOM THREE North aspect. Comprising pvcu double glazed window benefitting from distant downland views, carpeted flooring, radiator, single light fitting.