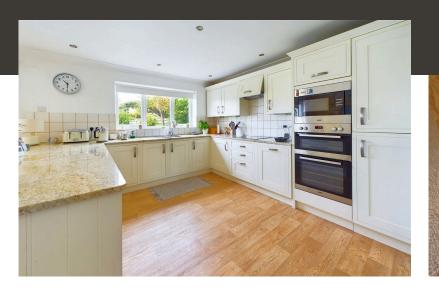

OPEN PLAN KITCHEN/DINING ROOM South and North aspect. Comprising pvcu double glazed window, obscure pvcu double glazed window and pvcu double glazed sliding doors leading out onto feature suntrap rear garden, granite work surfaces with cupboards below and matching eye level cupboards, matching integrated dishwasher, matching integrated fridge/freezer, inset one and a half bowl sink unit with mixer tap, inset four ring electric hob, inset two eye level ovens with integrated microwave, vinyl flooring, recessed lighting, two ceiling mounted light fittings, three radiators, under stairs storage cupboard housing electric fuse box and gas meter, two wall mounted light fittings, door through to: