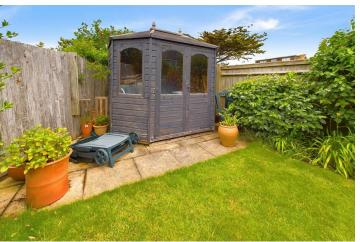

## **EXTERNAL**

FRONT GARDEN Offering off road parking for multiple vehicles, laid to lawn comprising various shrub and plant borders, dwarf wall enclosed.

SUNTRAP REAR GARDEN Stepping out onto large decking patio area stepping further onto large lawn area with various shrub and plant boarders, timber built summer house, outside tap.