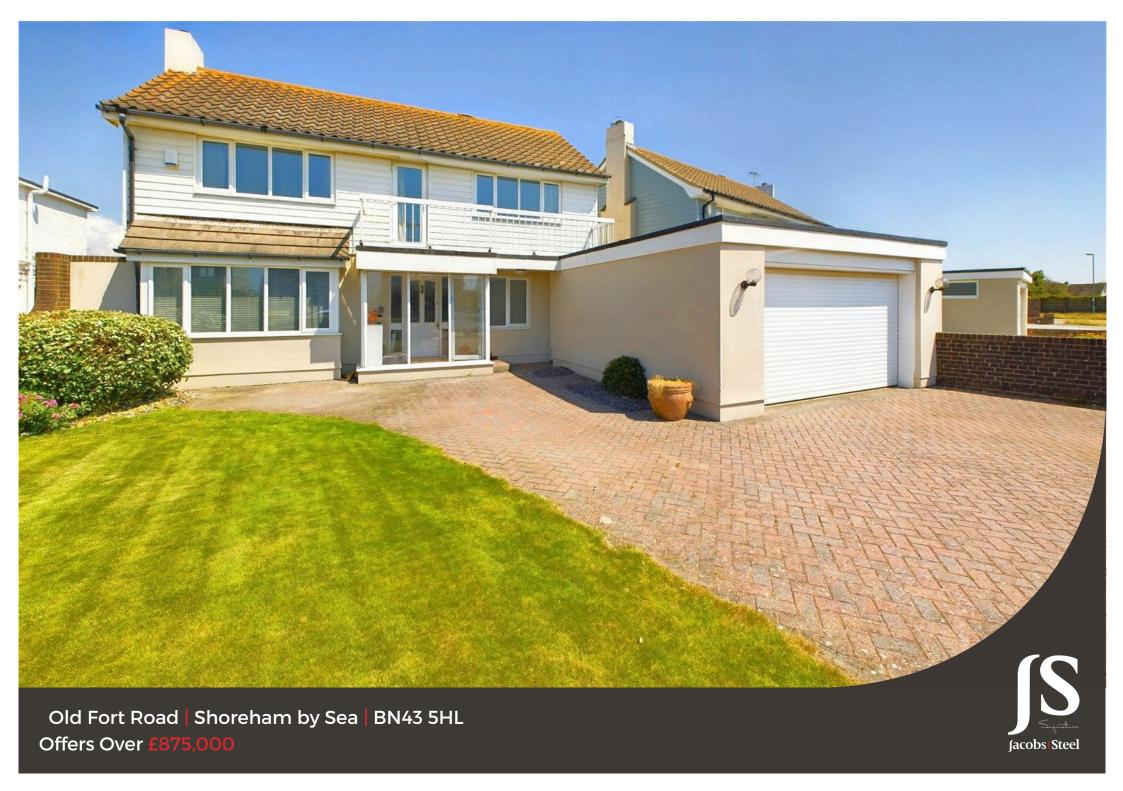

We are delighted to offer for sale this spacious and well presented four double bedroom detached family home situated on popular Shoreham Beach with close proximity to the Foreshore and The Old Fort benefitting from sea views.

33

**Close Proximity To The Foreshore** 

Property details: Old Fort Road | Shoreham by Sea | BN43 5HL

## **Key Features**

- Detached Family Home
- Four Double Bedrooms
- Three Toilets
- Open Plan Kitchen/Dining Room
- Spacious Lounge
- Versatile Living Accommodation
- Sun Trap Rear Garden
- Off Road Parking and Garage
- Close Proximity to Foreshore and Old Fort
- Sea and Distant Downland Views

## **EXTERNAL**

FRONT GARDEN Offering off road parking for multiple vehicles, laid to lawn comprising various shrub and plant borders, dwarf wall enclosed.

SUNTRAP REAR GARDEN Stepping out onto large decking patio area stepping further onto large lawn area with various shrub and plant boarders, timber built summer house, outside tap.