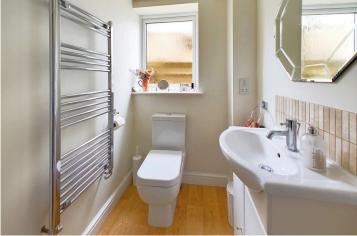

ENSUITE East aspect. Comprising obscure pvcu double glazed window, low flush w/c, heated towel rail, hand wash basin with vanity unit below, shower cubicle with integrated shower attachment over benefitting from fully tiled walls, vinyl flooring, recessed lighting.

#### INTERNAL Continued....

FAMILY BATHROOM East aspect. Comprising obscure pvcu double glazed window, low flush w/c, tiled flooring, part tiled walls, hand wash basin with vanity below, panel enclosed bath with integrated shower attachment over, heated towel rail, recessed lighting.