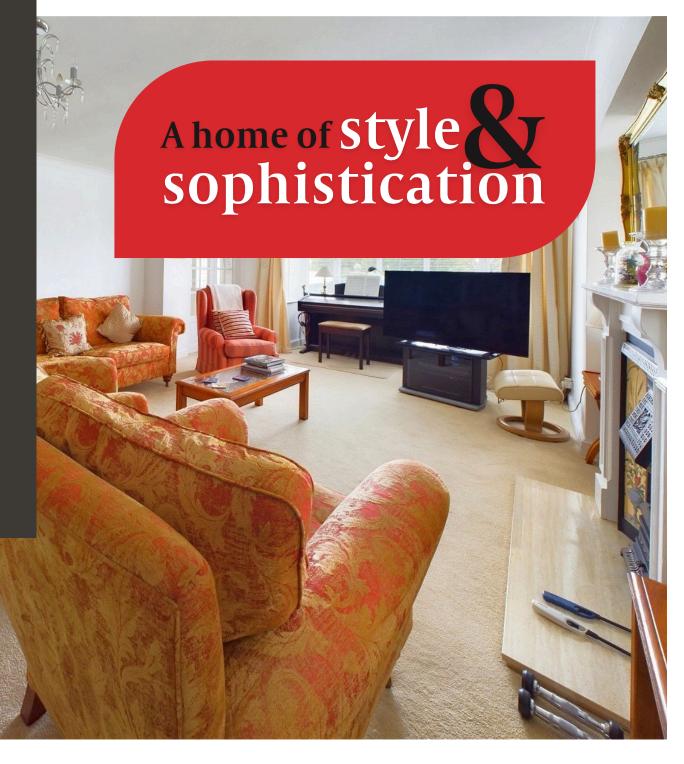

DUAL ASPECT SPACIOUS LOUNGE South and West aspect. Comprising pvcu double glazed bay window, two obscure pvcu double glazed windows, three wall mounted light fittings, four ceiling mounted light fittings, radiator, carpeted flooring, feature gas fire place with attractive wooden surround and sandstone hearth.