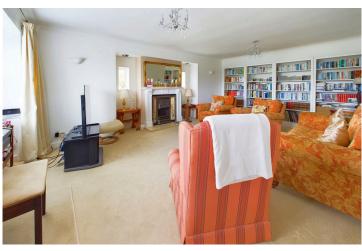

DUAL ASPECT SPACIOUS LOUNGE South and West aspect. Comprising pvcu double glazed bay window, two obscure pvcu double glazed windows, three wall mounted light fittings, four ceiling mounted light fittings, radiator, carpeted flooring, feature gas fire place with attractive wooden surround and sandstone hearth.