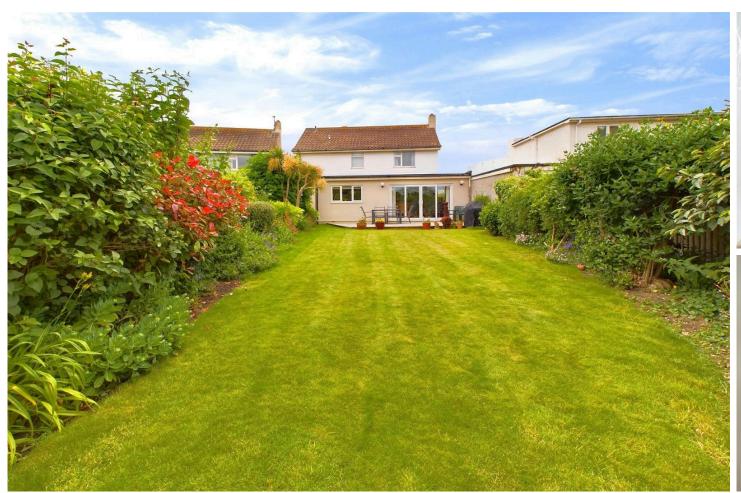

## **EXTERNAL**

FRONT GARDEN Offering off road parking for multiple vehicles, laid to lawn comprising various shrub and plant borders, dwarf wall enclosed.

SUNTRAP REAR GARDEN Stepping out onto large decking patio area stepping further onto large lawn area with various shrub and plant boarders, timber built summer house, outside tap.