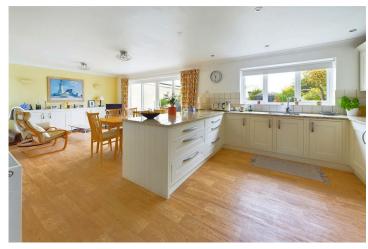

OPEN PLAN KITCHEN/DINING ROOM South and North aspect. Comprising pvcu double glazed window, obscure pvcu double glazed window and pvcu double glazed sliding doors leading out onto feature suntrap rear garden, granite work surfaces with cupboards below and matching eye level cupboards, matching integrated dishwasher, matching integrated fridge/freezer, inset one and a half bowl sink unit with mixer tap, inset four ring electric hob, inset two eye level ovens with integrated microwave, vinyl flooring, recessed lighting, two ceiling mounted light fittings, three radiators, under stairs storage cupboard housing electric fuse box and gas meter, two wall mounted light fittings, door through to: