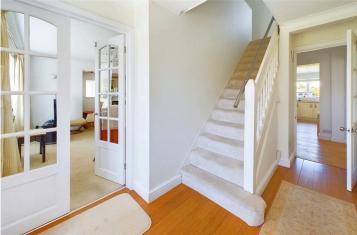

### INTERNAL

Pvcu double glazed door through to:

STORM PORCH South aspect. Comprising pvcu double glazed windows, recessed lighting, tiled flooring, single glazed wooden door through to:

ENTRANCE HALL Comprising wooden flooring, single light fitting, ceiling mounted smoke detector, stairs to first floor landing, single glazed double doors into: