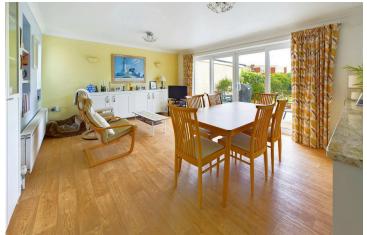

OPEN PLAN KITCHEN/DINING ROOM South and North aspect. Comprising pvcu double glazed window, obscure pvcu double glazed window and pvcu double glazed sliding doors leading out onto feature suntrap rear garden, granite work surfaces with cupboards below and matching eye level cupboards, matching integrated dishwasher, matching integrated fridge/freezer, inset one and a half bowl sink unit with mixer tap, inset four ring electric hob, inset two eye level ovens with integrated microwave, vinyl flooring, recessed lighting, two ceiling mounted light fittings, three radiators, under stairs storage cupboard housing electric fuse box and gas meter, two wall mounted light fittings, door through to: