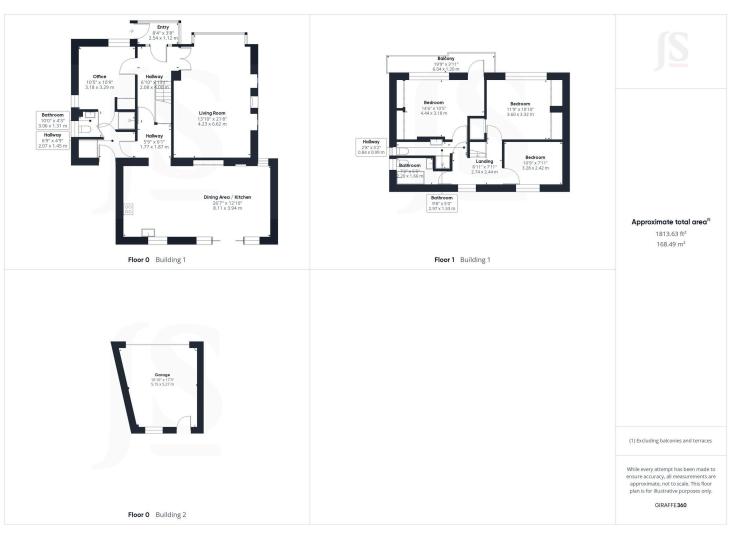

# **Property Details:**

Floor area (as quoted by EPC: 1572 sqft

Tenure: Freehold

Council tax band: F

Whilst we endeavour to make our property particulars accurate and reliable, we have not carried out a detailed survey. If there is any point which is of particular importance to you, please contact the offi ce and we will be pleased to check the information for you, particularly if you are contemplating travelling some distance. Whilst every effort has been made to ensure that any fl oorplans are correct and drawn as accurately as possible, they are to be used for layout and identifi cation purposes only and are not drawn to scale. The services, where applicable, including electrical equipment and other appliances have not been tested and no warranty can be given that they are in working order, even where described in these particulars. Carpets, curtains, furnishings, gas fi res, electrical goods/ fi ttings or other fi xtures, unless expressly mentioned, are not necessarily included with the property.