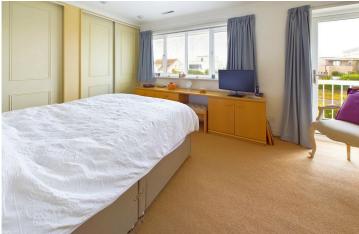

FIRST FLOOR LANDING North aspect. Comprising pvcu double glazed window benefitting from distant downland views, single light fitting, carpeted flooring, radiator, loft hatch access, door through to:

ENSUITE BEDROOM ONE South aspect. Comprising pvcu double glazed windows and pvcu double glazed door leading out onto South facing balcony benefitting from sea views, fitted wardrobes with hanging rails and shelving, radiator, carpeted flooring, recessed lighting, door through to: