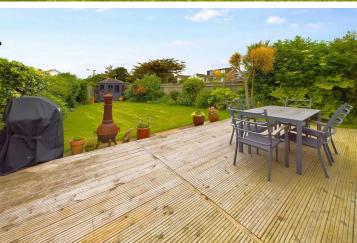

## **EXTERNAL**

FRONT GARDEN Offering off road parking for multiple vehicles, laid to lawn comprising various shrub and plant borders, dwarf wall enclosed.

SUNTRAP REAR GARDEN Stepping out onto large decking patio area stepping further onto large lawn area with various shrub and plant boarders, timber built summer house, outside tap.