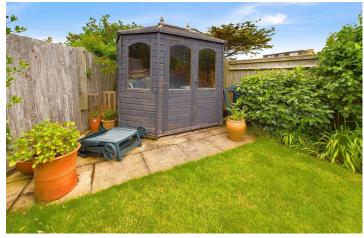

## **EXTERNAL**

FRONT GARDEN Offering off road parking for multiple vehicles, laid to lawn comprising various shrub and plant borders, dwarf wall enclosed.

SUNTRAP REAR GARDEN Stepping out onto large decking patio area stepping further onto large lawn area with various shrub and plant boarders, timber built summer house, outside tap.