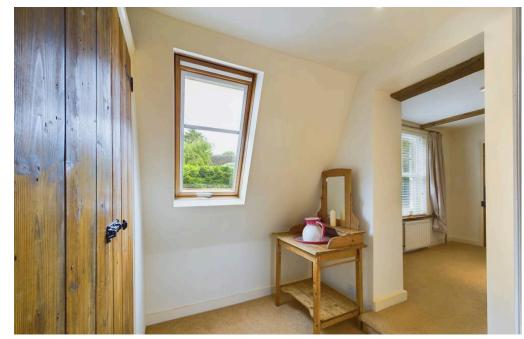

### **INTERNAL**

Entrance hall leads into the lounge, a cosy room with brick fireplace for a potential open fire. The fitted kitchen has a good range of matching units, inset ceramic sink and drainer, integrated oven with gas hob above and space for fridge/freezer, dishwasher and washing machine. French doors into the conservatory which could be used as a dining room and has doors leading outside. Also complimenting the ground floor is the cloakroom. On the first floor is a double bedroom which opens into the dressing area with built in wardrobes and en-suite bathroom. The second floor has a dual aspect loft room with beautiful countryside views and built in cupboards for storage.