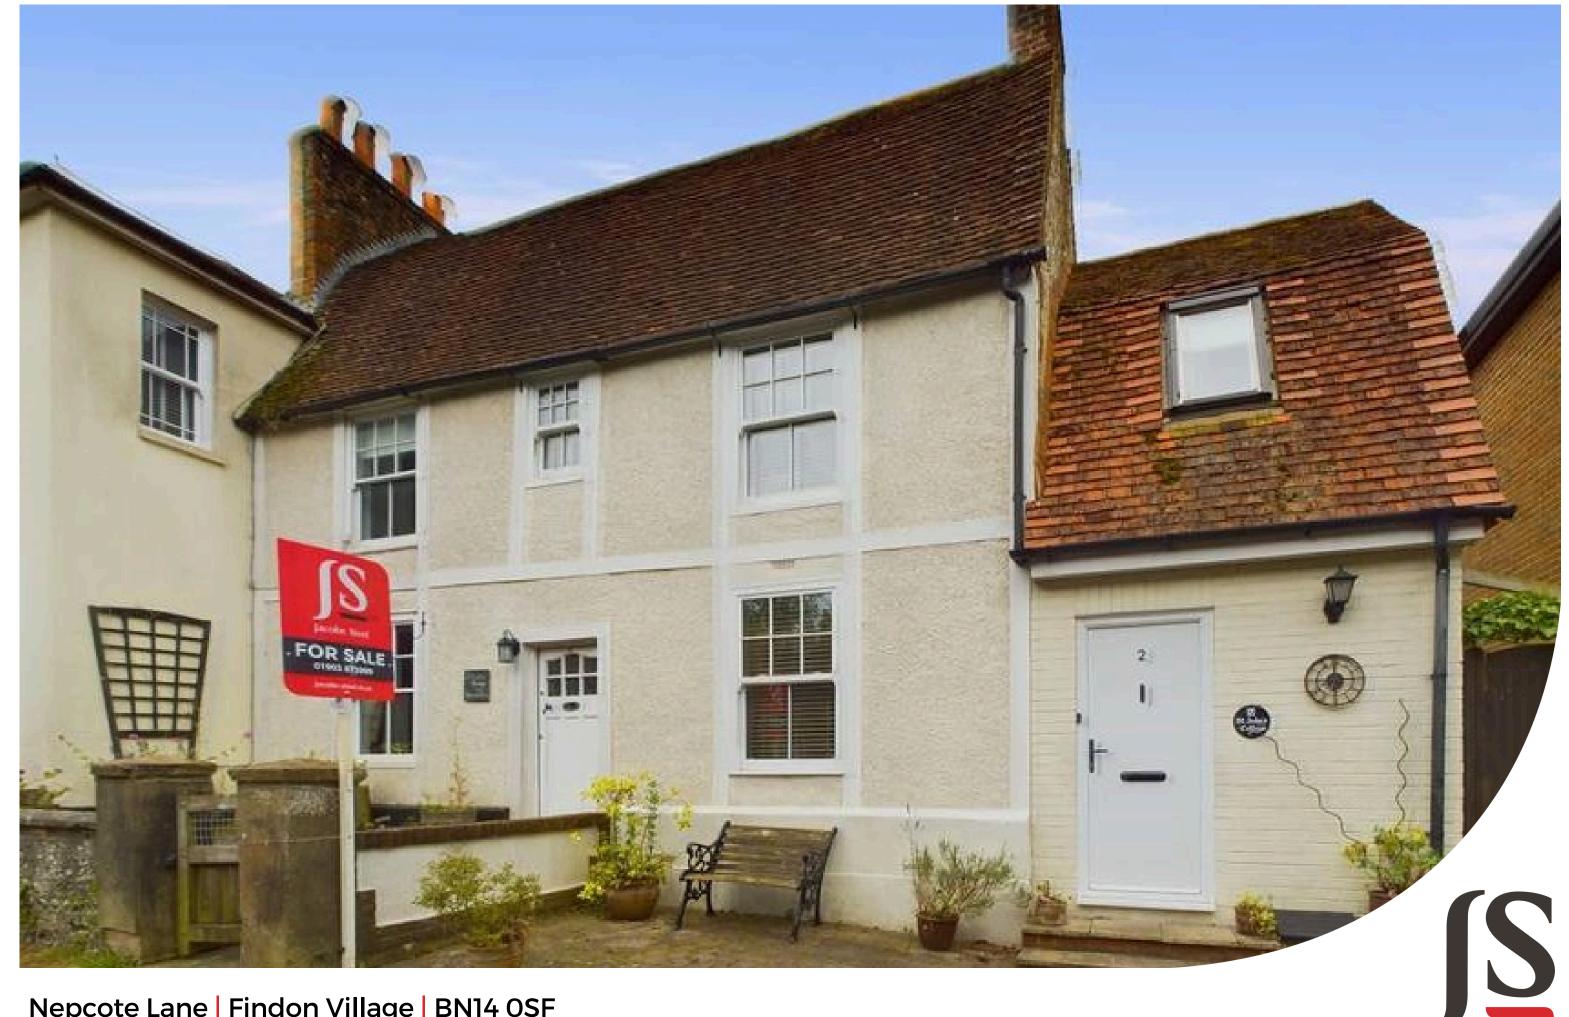

Jacobs Steel

Nepcote Lane | Findon Village | BN14 OSF Offers Over £325,000

We would love to offer for sale this cottage in Findon Village, full of charm and character. This home is being sold chain free and has a lounge with open fire, kitchen, conservatory/dining room, bedroom with en-suite and dressing area, loft room with beautiful countryside views, off road parking and rear garden.

## **Key Features**

- Cottage
- Full of Character
- Lounge with Open Fire
- Fitted Kitchen
- Conservatory/Dining Room
- Bedroom with En-suite & Dressing
  Area
- Loft Room with Beautiful Countryside
  Views
- Cloakroom/WC
- Off Road Parking
- Chain Free

#### **EXTERNAL**

To the front of the property is an off road parking space and gated side access to the rear of the property, a small low maintenance space with a summerhouse.

#### **SITUATED**

Situated in the heart of Findon Village, nestled at the foot of the South Downs National Park and close to Cissbury Ring with lovely woodland walks. Findon Village has a selection of shops, pubs, restaurants and hotels, together with post office/newsagents and close to Findon Valley shopping parade. A regular bus services passes through providing access to Worthing town centre, seafront and surrounding districts. Close access to A24 and A27.