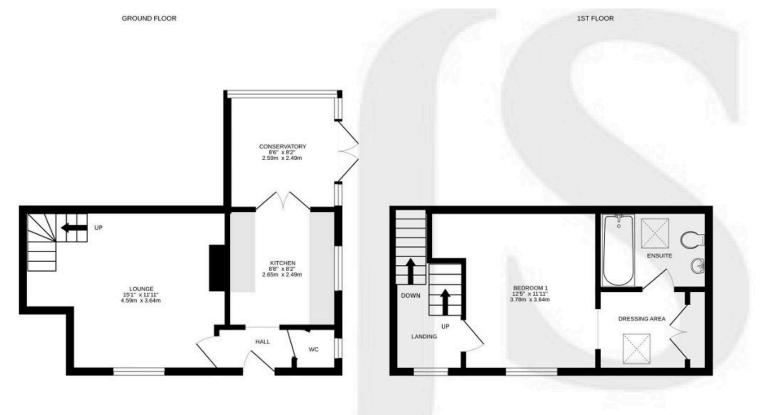

### **INTERNAL**

Entrance hall leads into the lounge, a cosy room with brick fireplace for a potential open fire. The fitted kitchen has a good range of matching units, inset ceramic sink and drainer, integrated oven with gas hob above and space for fridge/freezer, dishwasher and washing machine. French doors into the conservatory which could be used as a dining room and has doors leading outside. Also complimenting the ground floor is the cloakroom. On the first floor is a double bedroom which opens into the dressing area with built in wardrobes and en-suite bathroom. The second floor has a dual aspect loft room with beautiful countryside views and built in cupboards for storage.

#### **EXTERNAL**

To the front of the property is an off road parking space and gated side access to the rear of the property, a small low maintenance space with a summerhouse.

# **Property Details:**

Floor area as quoted by EPC: 646 SqFt

Tenure: Freehold

Council tax band: C

Whilst we endeavour to make our property particulars accurate and reliable, we have not carried out a detailed survey. If there is any point which is of particular importance to you, please contact the offi ce and we will be pleased to check the information for you, particularly if you are contemplating travelling some distance. Whilst every effort has been made to ensure that any fl oorplans are correct and drawn as accurately as possible, they are to be used for layout and identifi cation purposes only and are not drawn to scale. The services, where applicable, including electrical equipment and other appliances have not been tested and no warranty can be given that they are in working order, even where described in these particulars. Carpets, curtains, furnishings, gas fi res, electrical goods/ fi ttings or other fi xtures, unless expressly mentioned, are not necessarily included with the property.