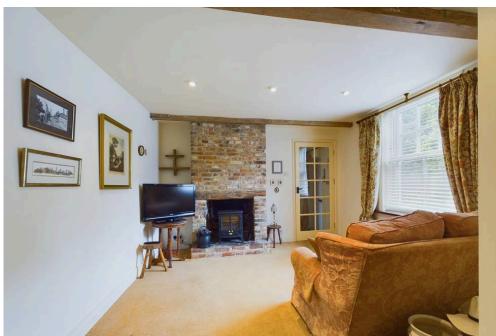

### **INTERNAL**

Entrance hall leads into the lounge, a cosy room with brick fireplace for a potential open fire. The fitted kitchen has a good range of matching units, inset ceramic sink and drainer, integrated oven with gas hob above and space for fridge/freezer, dishwasher and washing machine. French doors into the conservatory which could be used as a dining room and has doors leading outside. Also complimenting the ground floor is the cloakroom. On the first floor is a double bedroom which opens into the dressing area with built in wardrobes and en-suite bathroom. The second floor has a dual aspect loft room with beautiful countryside views and built in cupboards for storage.