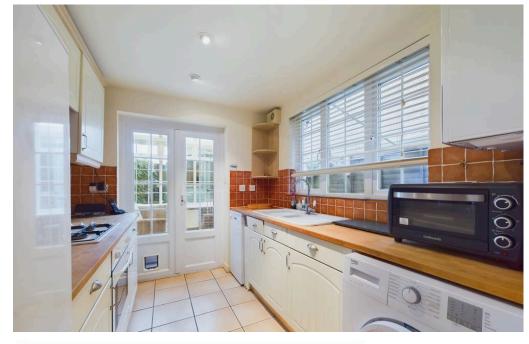

### **INTERNAL**

Entrance hall leads into the lounge, a cosy room with brick fireplace for a potential open fire. The fitted kitchen has a good range of matching units, inset ceramic sink and drainer, integrated oven with gas hob above and space for fridge/freezer, dishwasher and washing machine. French doors into the conservatory which could be used as a dining room and has doors leading outside. Also complimenting the ground floor is the cloakroom. On the first floor is a double bedroom which opens into the dressing area with built in wardrobes and en-suite bathroom. The second floor has a dual aspect loft room with beautiful countryside views and built in cupboards for storage.