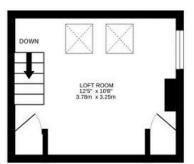

### **INTERNAL**

Entrance hall leads into the lounge, a cosy room with brick fireplace for a potential open fire. The fitted kitchen has a good range of matching units, inset ceramic sink and drainer, integrated oven with gas hob above and space for fridge/freezer, dishwasher and washing machine. French doors into the conservatory which could be used as a dining room and has doors leading outside. Also complimenting the ground floor is the cloakroom. On the first floor is a double bedroom which opens into the dressing area with built in wardrobes and en-suite bathroom. The second floor has a dual aspect loft room with beautiful countryside views and built in cupboards for storage.

2ND FLOOR