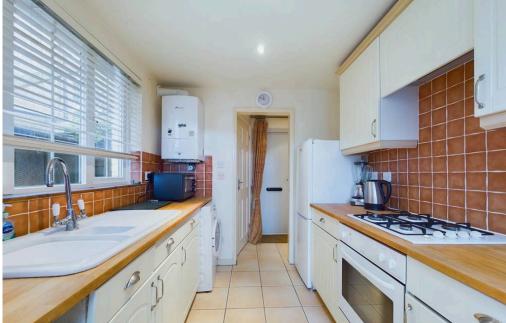

### **INTERNAL**

Entrance hall leads into the lounge, a cosy room with brick fireplace for a potential open fire. The fitted kitchen has a good range of matching units, inset ceramic sink and drainer, integrated oven with gas hob above and space for fridge/freezer, dishwasher and washing machine. French doors into the conservatory which could be used as a dining room and has doors leading outside. Also complimenting the ground floor is the cloakroom. On the first floor is a double bedroom which opens into the dressing area with built in wardrobes and en-suite bathroom. The second floor has a dual aspect loft room with beautiful countryside views and built in cupboards for storage.