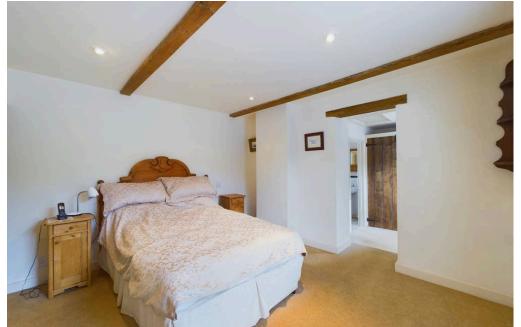

### **INTERNAL**

Entrance hall leads into the lounge, a cosy room with brick fireplace for a potential open fire. The fitted kitchen has a good range of matching units, inset ceramic sink and drainer, integrated oven with gas hob above and space for fridge/freezer, dishwasher and washing machine. French doors into the conservatory which could be used as a dining room and has doors leading outside. Also complimenting the ground floor is the cloakroom. On the first floor is a double bedroom which opens into the dressing area with built in wardrobes and en-suite bathroom. The second floor has a dual aspect loft room with beautiful countryside views and built in cupboards for storage.