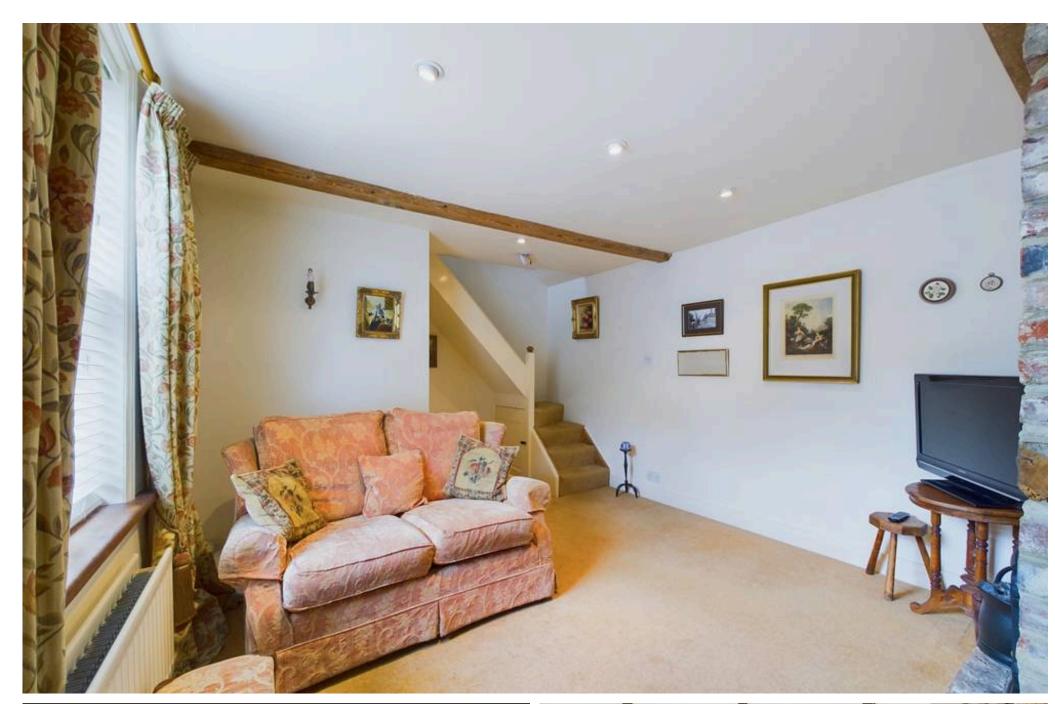

### **INTERNAL**

Entrance hall leads into the lounge, a cosy room with brick fireplace for a potential open fire. The fitted kitchen has a good range of matching units, inset ceramic sink and drainer, integrated oven with gas hob above and space for fridge/freezer, dishwasher and washing machine. French doors into the conservatory which could be used as a dining room and has doors leading outside. Also complimenting the ground floor is the cloakroom. On the first floor is a double bedroom which opens into the dressing area with built in wardrobes and en-suite bathroom. The second floor has a dual aspect loft room with beautiful countryside views and built in cupboards for storage.