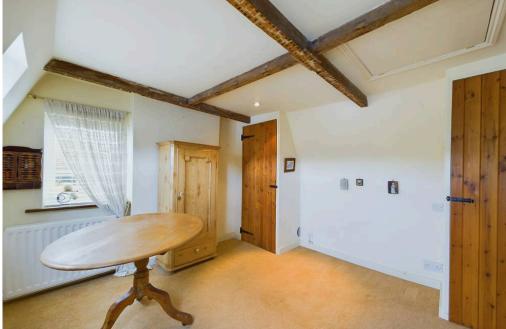

### **INTERNAL**

Entrance hall leads into the lounge, a cosy room with brick fireplace for a potential open fire. The fitted kitchen has a good range of matching units, inset ceramic sink and drainer, integrated oven with gas hob above and space for fridge/freezer, dishwasher and washing machine. French doors into the conservatory which could be used as a dining room and has doors leading outside. Also complimenting the ground floor is the cloakroom. On the first floor is a double bedroom which opens into the dressing area with built in wardrobes and en-suite bathroom. The second floor has a dual aspect loft room with beautiful countryside views and built in cupboards for storage.