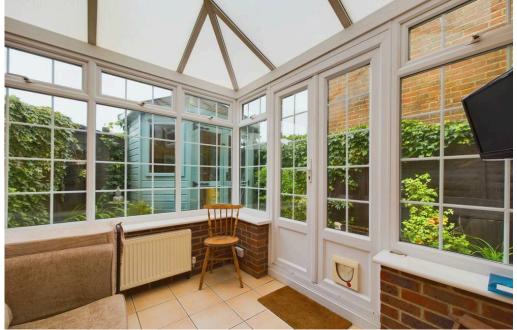

### **INTERNAL**

Entrance hall leads into the lounge, a cosy room with brick fireplace for a potential open fire. The fitted kitchen has a good range of matching units, inset ceramic sink and drainer, integrated oven with gas hob above and space for fridge/freezer, dishwasher and washing machine. French doors into the conservatory which could be used as a dining room and has doors leading outside. Also complimenting the ground floor is the cloakroom. On the first floor is a double bedroom which opens into the dressing area with built in wardrobes and en-suite bathroom. The second floor has a dual aspect loft room with beautiful countryside views and built in cupboards for storage.