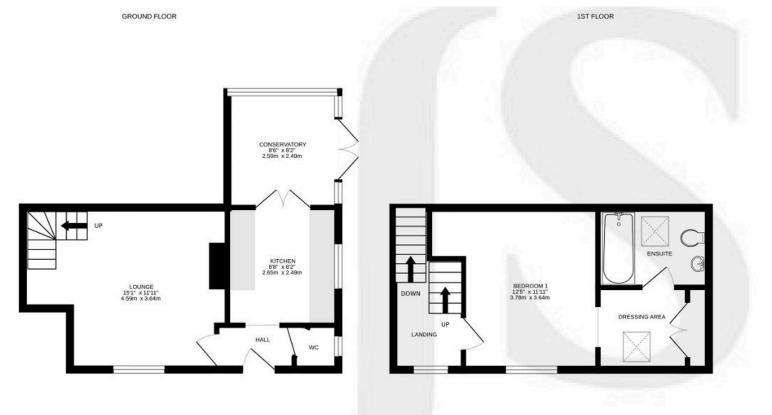

### **INTERNAL**

Entrance hall leads into the lounge, a cosy room with brick fireplace for a potential open fire. The fitted kitchen has a good range of matching units, inset ceramic sink and drainer, integrated oven with gas hob above and space for fridge/freezer, dishwasher and washing machine. French doors into the conservatory which could be used as a dining room and has doors leading outside. Also complimenting the ground floor is the cloakroom. On the first floor is a double bedroom which opens into the dressing area with built in wardrobes and en-suite bathroom. The second floor has a dual aspect loft room with beautiful countryside views and built in cupboards for storage.

2ND FLOOR