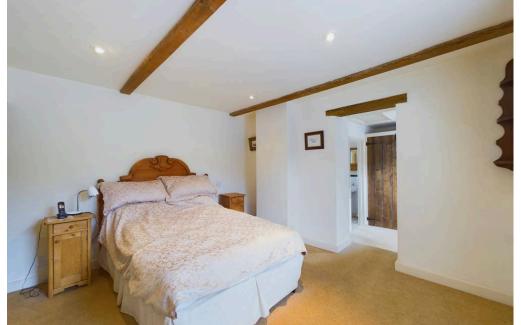

### **INTERNAL**

Entrance hall leads into the lounge, a cosy room with brick fireplace for a potential open fire. The fitted kitchen has a good range of matching units, inset ceramic sink and drainer, integrated oven with gas hob above and space for fridge/freezer, dishwasher and washing machine. French doors into the conservatory which could be used as a dining room and has doors leading outside. Also complimenting the ground floor is the cloakroom. On the first floor is a double bedroom which opens into the dressing area with built in wardrobes and en-suite bathroom. The second floor has a dual aspect loft room with beautiful countryside views and built in cupboards for storage.