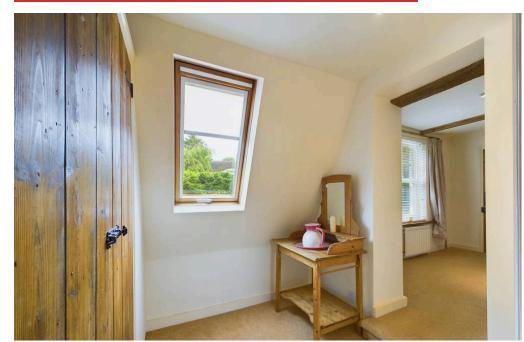

### **INTERNAL**

Entrance hall leads into the lounge, a cosy room with brick fireplace for a potential open fire. The fitted kitchen has a good range of matching units, inset ceramic sink and drainer, integrated oven with gas hob above and space for fridge/freezer, dishwasher and washing machine. French doors into the conservatory which could be used as a dining room and has doors leading outside. Also complimenting the ground floor is the cloakroom. On the first floor is a double bedroom which opens into the dressing area with built in wardrobes and en-suite bathroom. The second floor has a dual aspect loft room with beautiful countryside views and built in cupboards for storage.