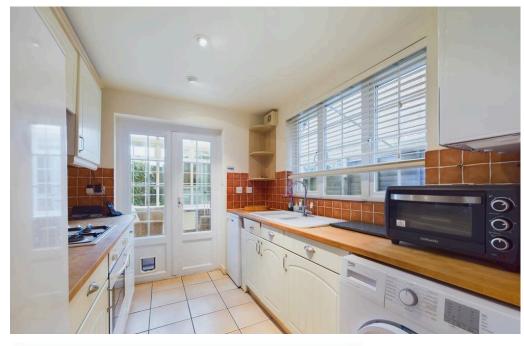

### **INTERNAL**

Entrance hall leads into the lounge, a cosy room with brick fireplace for a potential open fire. The fitted kitchen has a good range of matching units, inset ceramic sink and drainer, integrated oven with gas hob above and space for fridge/freezer, dishwasher and washing machine. French doors into the conservatory which could be used as a dining room and has doors leading outside. Also complimenting the ground floor is the cloakroom. On the first floor is a double bedroom which opens into the dressing area with built in wardrobes and en-suite bathroom. The second floor has a dual aspect loft room with beautiful countryside views and built in cupboards for storage.