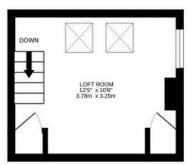

### **INTERNAL**

Entrance hall leads into the lounge, a cosy room with brick fireplace for a potential open fire. The fitted kitchen has a good range of matching units, inset ceramic sink and drainer, integrated oven with gas hob above and space for fridge/freezer, dishwasher and washing machine. French doors into the conservatory which could be used as a dining room and has doors leading outside. Also complimenting the ground floor is the cloakroom. On the first floor is a double bedroom which opens into the dressing area with built in wardrobes and en-suite bathroom. The second floor has a dual aspect loft room with beautiful countryside views and built in cupboards for storage.