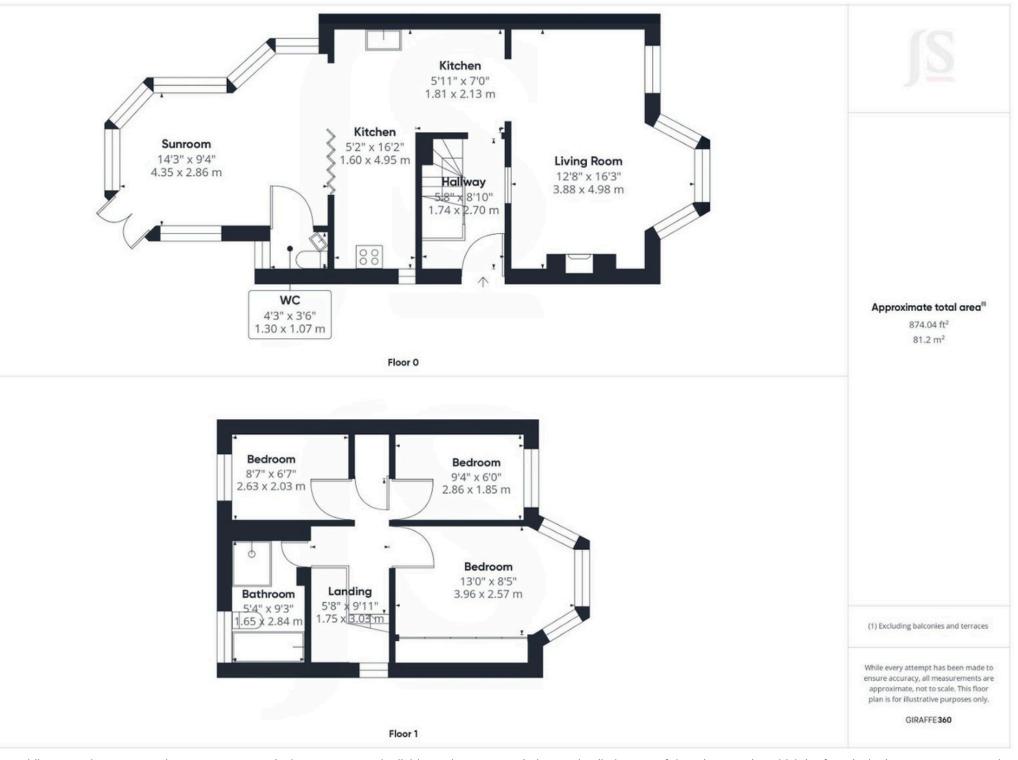

## INTERNAL

Front door leading into the entrance hall with access to under stairs storage, cupboard housing gas fired boiler and door leading into the modern kitchen/dining room with opening into the south facing lounge. The lounge offers a bay fronted window and benefits from a log burner. The kitchen comprises of white wall and base units with sink, drainer, moveable island, space for range master cooker, space for dishwasher, fridge/freezer and washing machine. Bi fold doors leading into the dining room which offers views to the garden and access to the ground floor WC/ shower room. On the first floor there are three bedrooms with the primary bedroom benefitting from built in wardrobes with sliding doors and bay fronted window. The modern bathroom offers walk in shower with glass screen, paneled bath, wash hand basin and WC.

#### EXTERNAL

To the front there is ample off road parking and mature floral and shrub borders, timber gate leading to the rear garden. The rear garden offers an array of mature shrubs, trees and plants, garage with personal door and double glazed window, timber summer house with folding doors.

# **Property Details:**

Floor area (as quoted by EPC: 70 sqm

Tenure: FREEHOLD

Council tax band: C