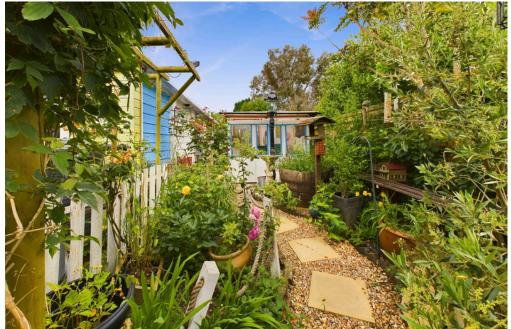

#### EXTERNAL

To the front there is ample off road parking and mature floral and shrub borders, timber gate leading to the rear garden. The rear garden offers an array of mature shrubs, trees and plants, garage with personal door and double glazed window, timber summer house with folding doors.