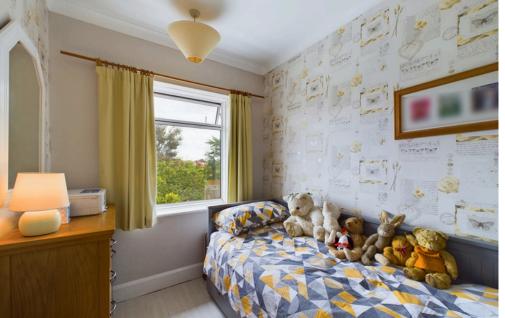

## INTERNAL

Front door leading into the entrance hall with access to under stairs storage, cupboard housing gas fired boiler and door leading into the modern kitchen/dining room with opening into the south facing lounge. The lounge offers a bay fronted window and benefits from a log burner. The kitchen comprises of white wall and base units with sink, drainer, moveable island, space for range master cooker, space for dishwasher, fridge/freezer and washing machine. Bi fold doors leading into the dining room which offers views to the garden and access to the ground floor WC/ shower room. On the first floor there are three bedrooms with the primary bedroom benefitting from built in wardrobes with sliding doors and bay fronted window. The modern bathroom offers walk in shower with glass screen, paneled bath, wash hand basin and WC.