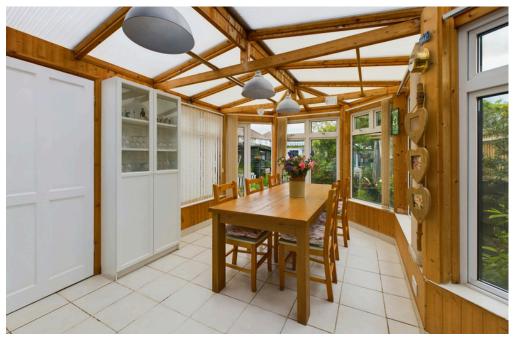

## INTERNAL

Front door leading into the entrance hall with access to under stairs storage, cupboard housing gas fired boiler and door leading into the modern kitchen/dining room with opening into the south facing lounge. The lounge offers a bay fronted window and benefits from a log burner. The kitchen comprises of white wall and base units with sink, drainer, moveable island, space for range master cooker, space for dishwasher, fridge/freezer and washing machine. Bi fold doors leading into the dining room which offers views to the garden and access to the ground floor WC/ shower room. On the first floor there are three bedrooms with the primary bedroom benefitting from built in wardrobes with sliding doors and bay fronted window. The modern bathroom offers walk in shower with glass screen, paneled bath, wash hand basin and WC.