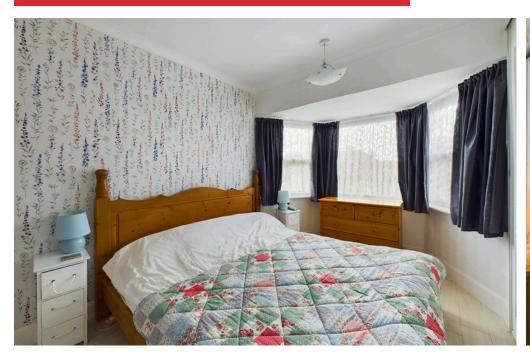

## INTERNAL

Front door leading into the entrance hall with access to under stairs storage, cupboard housing gas fired boiler and door leading into the modern kitchen/dining room with opening into the south facing lounge. The lounge offers a bay fronted window and benefits from a log burner. The kitchen comprises of white wall and base units with sink, drainer, moveable island, space for range master cooker, space for dishwasher, fridge/freezer and washing machine. Bi fold doors leading into the dining room which offers views to the garden and access to the ground floor WC/ shower room. On the first floor there are three bedrooms with the primary bedroom benefitting from built in wardrobes with sliding doors and bay fronted window. The modern bathroom offers walk in shower with glass screen, paneled bath, wash hand basin and WC.