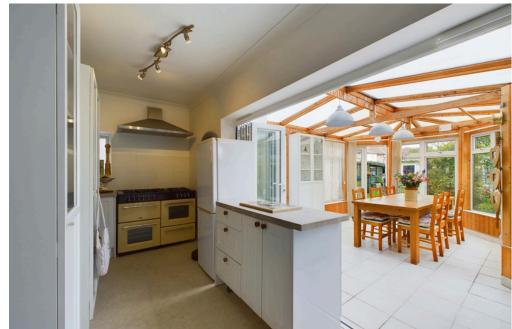

## INTERNAL

Front door leading into the entrance hall with access to under stairs storage, cupboard housing gas fired boiler and door leading into the modern kitchen/dining room with opening into the south facing lounge. The lounge offers a bay fronted window and benefits from a log burner. The kitchen comprises of white wall and base units with sink, drainer, moveable island, space for range master cooker, space for dishwasher, fridge/freezer and washing machine. Bi fold doors leading into the dining room which offers views to the garden and access to the ground floor WC/ shower room. On the first floor there are three bedrooms with the primary bedroom benefitting from built in wardrobes with sliding doors and bay fronted window. The modern bathroom offers walk in shower with glass screen, paneled bath, wash hand basin and WC.