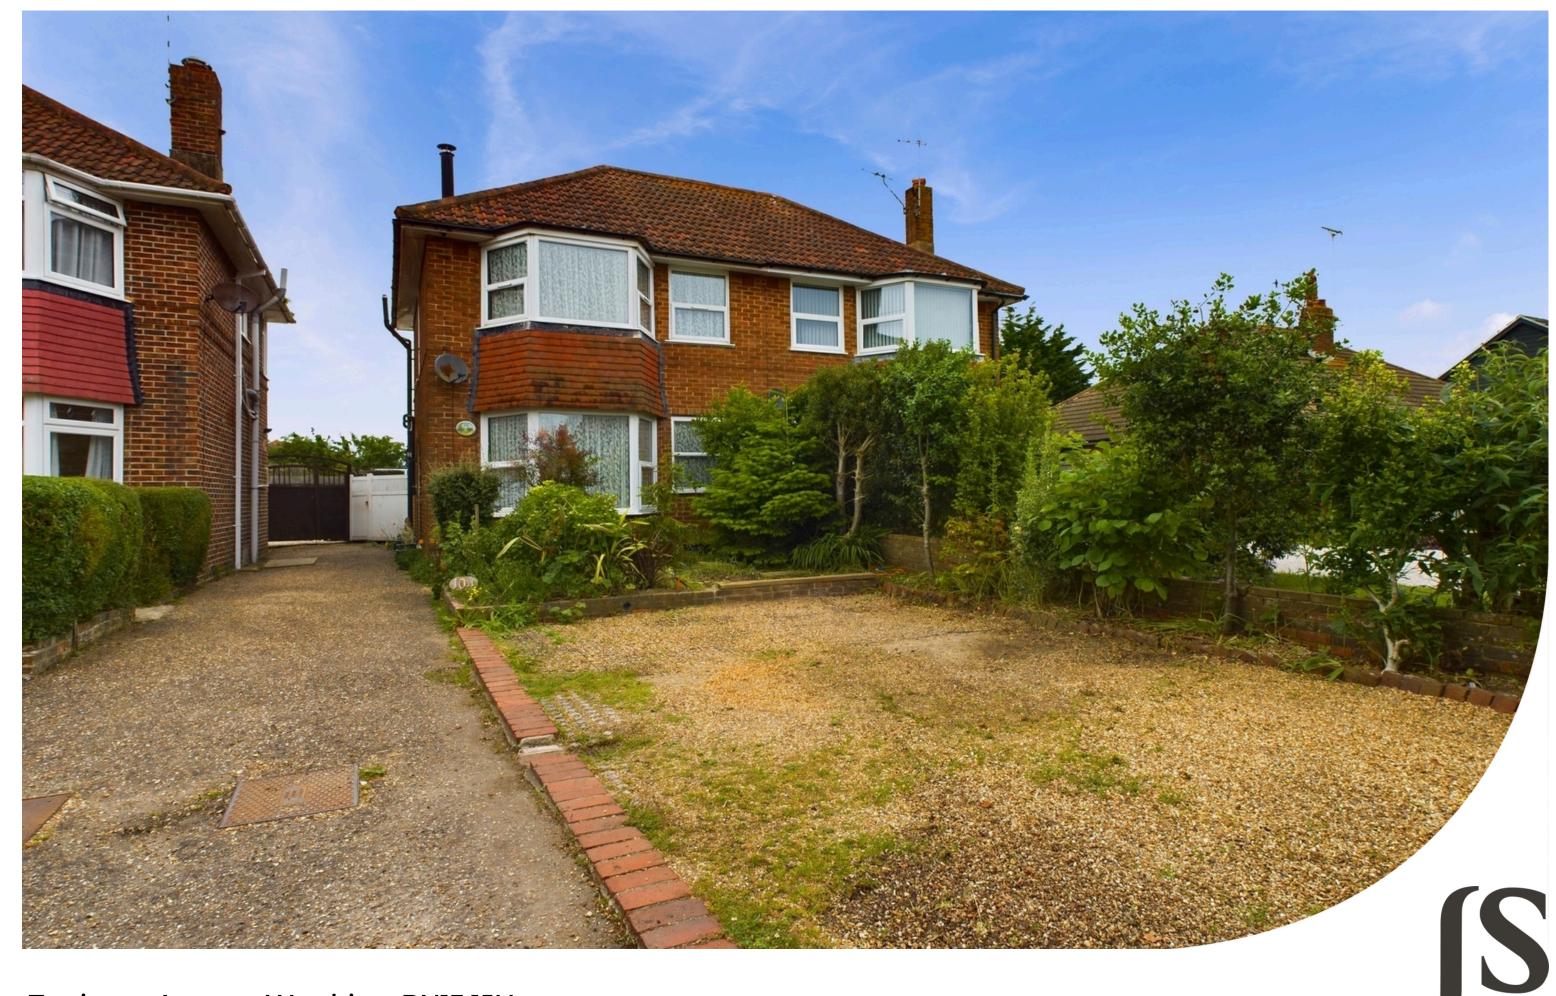

Jacobs|Steel

Terringes Avenue, Worthing, BN13 1JH Guide Price £385,000

We are delighted to be able to offer a semi detached house in a popular residential area. The property offers three bedrooms, south facing lounge, kitchen/ breakfast room, ground floor WC/ shower room, and modern bathroom. The property also benefits from off road parking, rear garden and garden storage.

#### EXTERNAL

To the front there is ample off road parking and mature floral and shrub borders, timber gate leading to the rear garden. The rear garden offers an array of mature shrubs, trees and plants, garage with personal door and double glazed window, timber summer house with folding doors.