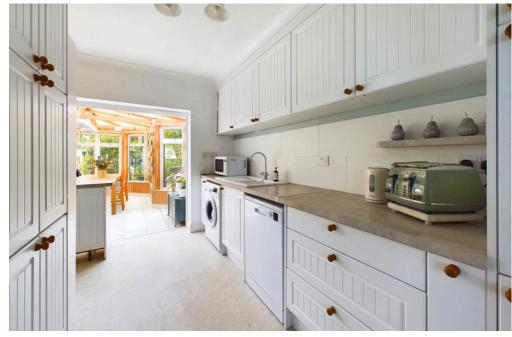

## INTERNAL

Front door leading into the entrance hall with access to under stairs storage, cupboard housing gas fired boiler and door leading into the modern kitchen/dining room with opening into the south facing lounge. The lounge offers a bay fronted window and benefits from a log burner. The kitchen comprises of white wall and base units with sink, drainer, moveable island, space for range master cooker, space for dishwasher, fridge/freezer and washing machine. Bi fold doors leading into the dining room which offers views to the garden and access to the ground floor WC/ shower room. On the first floor there are three bedrooms with the primary bedroom benefitting from built in wardrobes with sliding doors and bay fronted window. The modern bathroom offers walk in shower with glass screen, paneled bath, wash hand basin and WC.