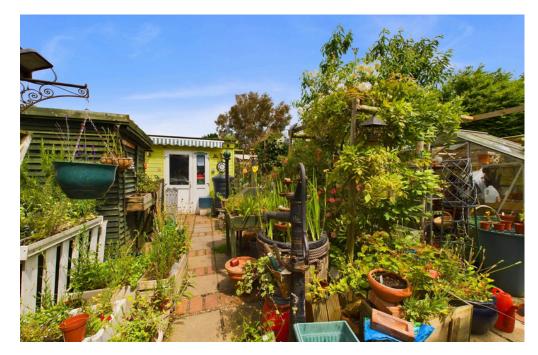

#### EXTERNAL

To the front there is ample off road parking and mature floral and shrub borders, timber gate leading to the rear garden. The rear garden offers an array of mature shrubs, trees and plants, garage with personal door and double glazed window, timber summer house with folding doors.