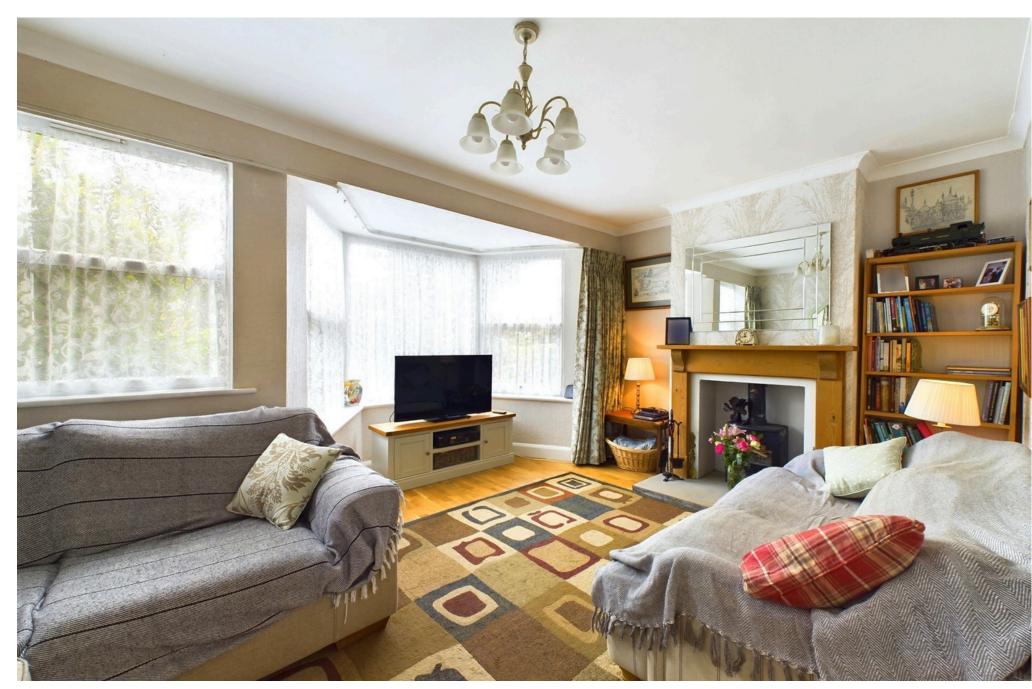

## INTERNAL

Front door leading into the entrance hall with access to under stairs storage, cupboard housing gas fired boiler and door leading into the modern kitchen/dining room with opening into the south facing lounge. The lounge offers a bay fronted window and benefits from a log burner. The kitchen comprises of white wall and base units with sink, drainer, moveable island, space for range master cooker, space for dishwasher, fridge/freezer and washing machine. Bi fold doors leading into the dining room which offers views to the garden and access to the ground floor WC/ shower room. On the first floor there are three bedrooms with the primary bedroom benefitting from built in wardrobes with sliding doors and bay fronted window. The modern bathroom offers walk in shower with glass screen, paneled bath, wash hand basin and WC.