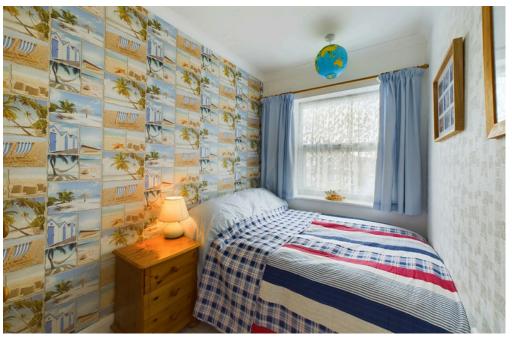

## INTERNAL

Front door leading into the entrance hall with access to under stairs storage, cupboard housing gas fired boiler and door leading into the modern kitchen/dining room with opening into the south facing lounge. The lounge offers a bay fronted window and benefits from a log burner. The kitchen comprises of white wall and base units with sink, drainer, moveable island, space for range master cooker, space for dishwasher, fridge/freezer and washing machine. Bi fold doors leading into the dining room which offers views to the garden and access to the ground floor WC/ shower room. On the first floor there are three bedrooms with the primary bedroom benefitting from built in wardrobes with sliding doors and bay fronted window. The modern bathroom offers walk in shower with glass screen, paneled bath, wash hand basin and WC.