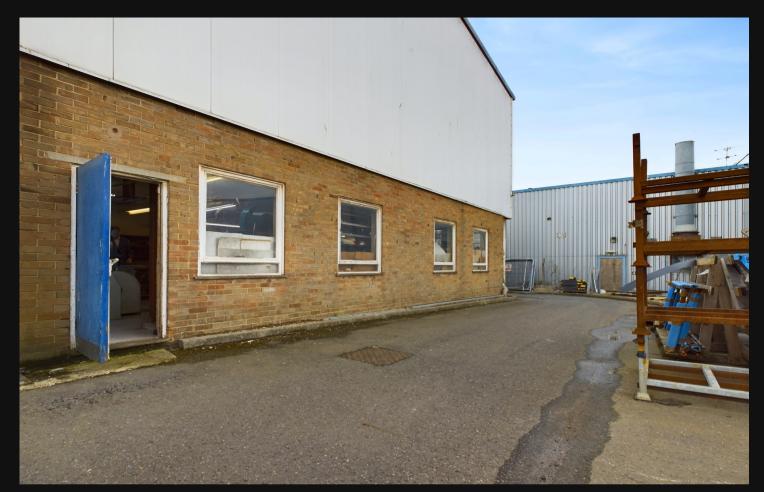

# Description

A ground floor unit, currently undergoing refurbishment, located in popular Lancing Business Park comprising open plan warehouse area and personnel door access. Features include onsite parking (by negotiation), direct access, Three Phase electricity, LED lighting and communal facilities.