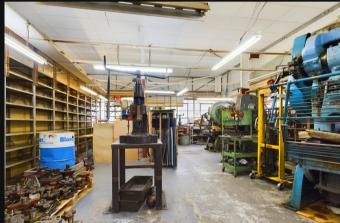

# Description

A ground floor unit, currently undergoing refurbishment, located in popular Lancing Business Park comprising open plan warehouse area and personnel door access. Features include onsite parking (by negotiation), direct access, Three Phase electricity, LED lighting and communal facilities.