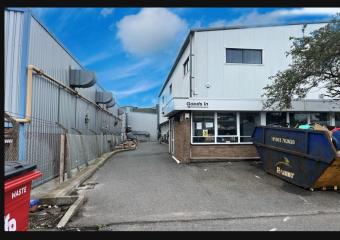

#### Location

Lancing Business Park is the second largest business area in West Sussex and hosts a range of industrial and office based businesses. Situated in a prominent building on Marlborough Road, towards the southern boundary of Lancing Business Park. The estate is serviced by two entrances at the southern end of Western Road and offers easy access from the A27 or from the A259 coastal road. Lancing train station is approximately 1.4 miles away.

# Description

A ground floor unit, currently undergoing refurbishment, located in popular Lancing Business Park comprising open plan warehouse area and personnel door access. Features include onsite parking (by negotiation), direct access, Three Phase electricity, LED lighting and communal facilities.