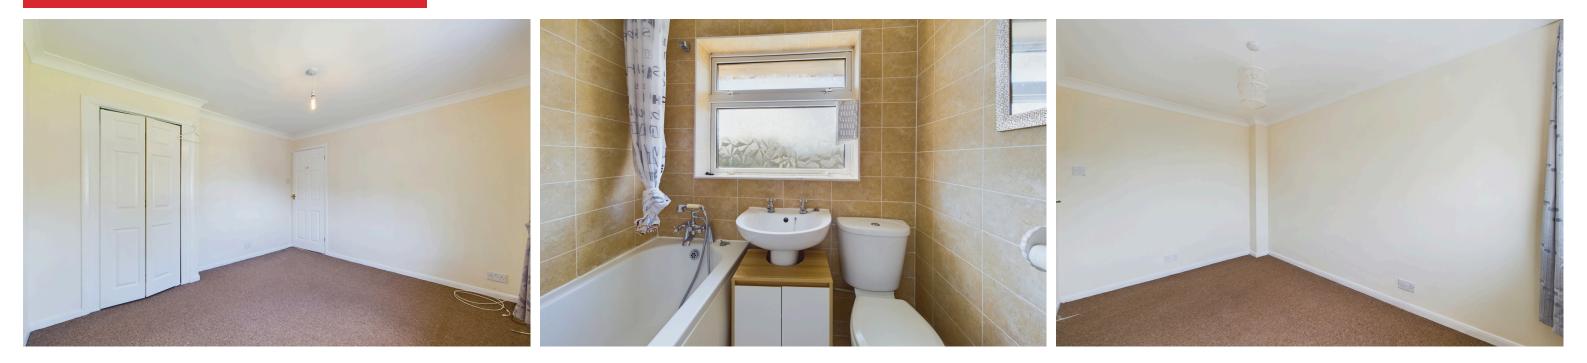

#### INTERNAL

To the front is a spacious living room with a door leading to the open plan kitchen/diner. The kitchen offers a range of fitted units with space for appliances and fitted breakfast bar, offering a bright sunny West aspect with doors leading directly onto the rear garden. Leading upstairs there are three bedrooms, two double and single. The bathroom is a white fitted suite with panelled bath and shower over.