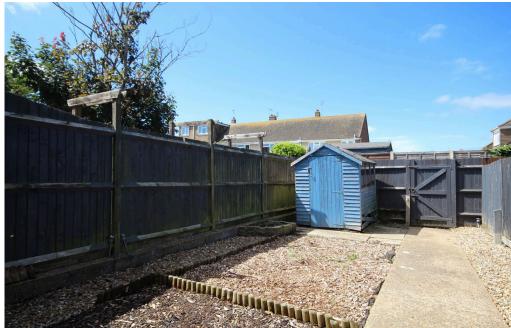

#### EXTERNAL

At the front is an enclosed rear garden laid to lawn with pathway to front door. The back garden is popular West aspect being low maintenance and enclosed with fencing and handy garden gate giving rear access and leading to the garage.