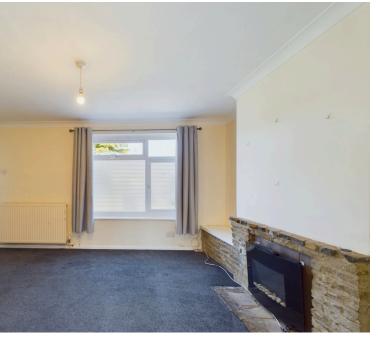

#### INTERNAL

To the front is a spacious living room with a door leading to the open plan kitchen/diner. The kitchen offers a range of fitted units with space for appliances and fitted breakfast bar, offering a bright sunny West aspect with doors leading directly onto the rear garden. Leading upstairs there are three bedrooms, two double and single. The bathroom is a white fitted suite with panelled bath and shower over.