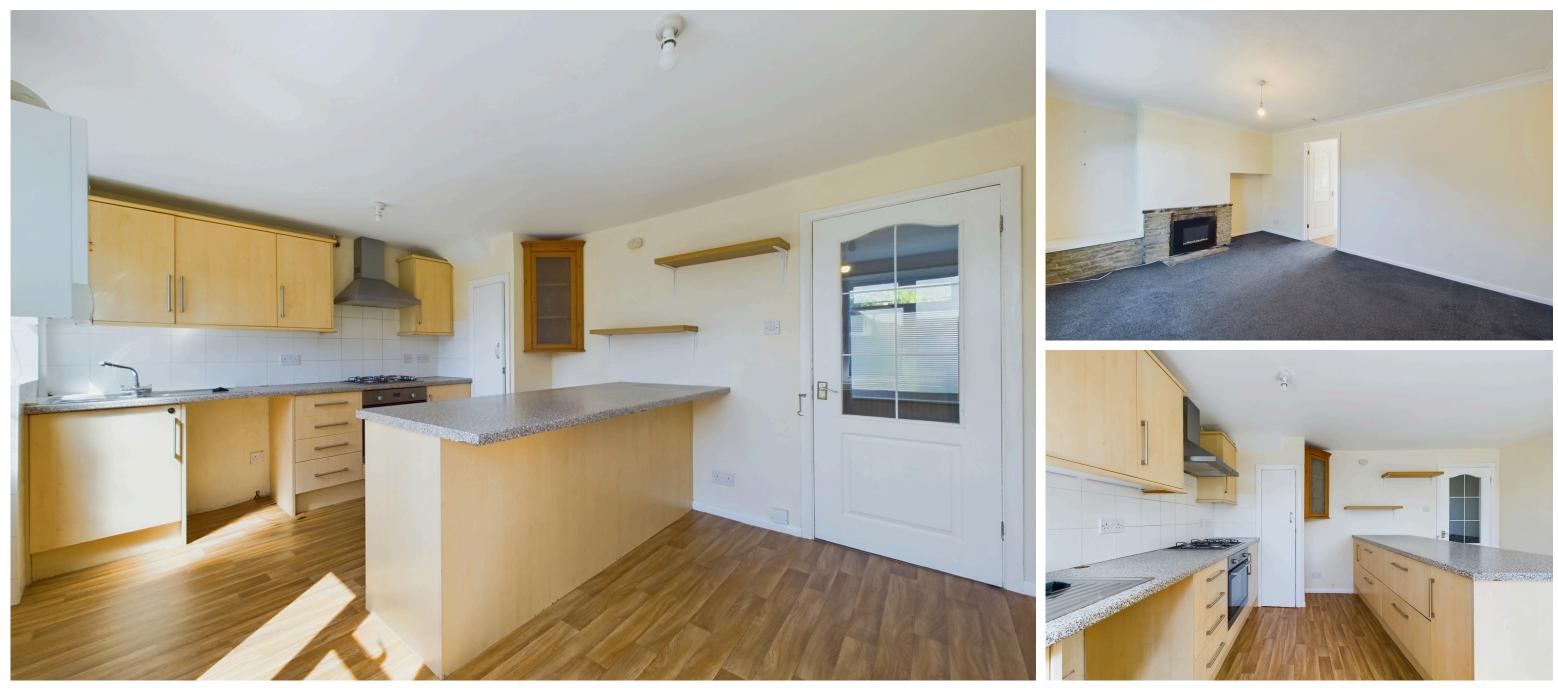

#### INTERNAL

To the front is a spacious living room with a door leading to the open plan kitchen/diner. The kitchen offers a range of fitted units with space for appliances and fitted breakfast bar, offering a bright sunny West aspect with doors leading directly onto the rear garden. Leading upstairs there are three bedrooms, two double and single. The bathroom is a white fitted suite with panelled bath and shower over.