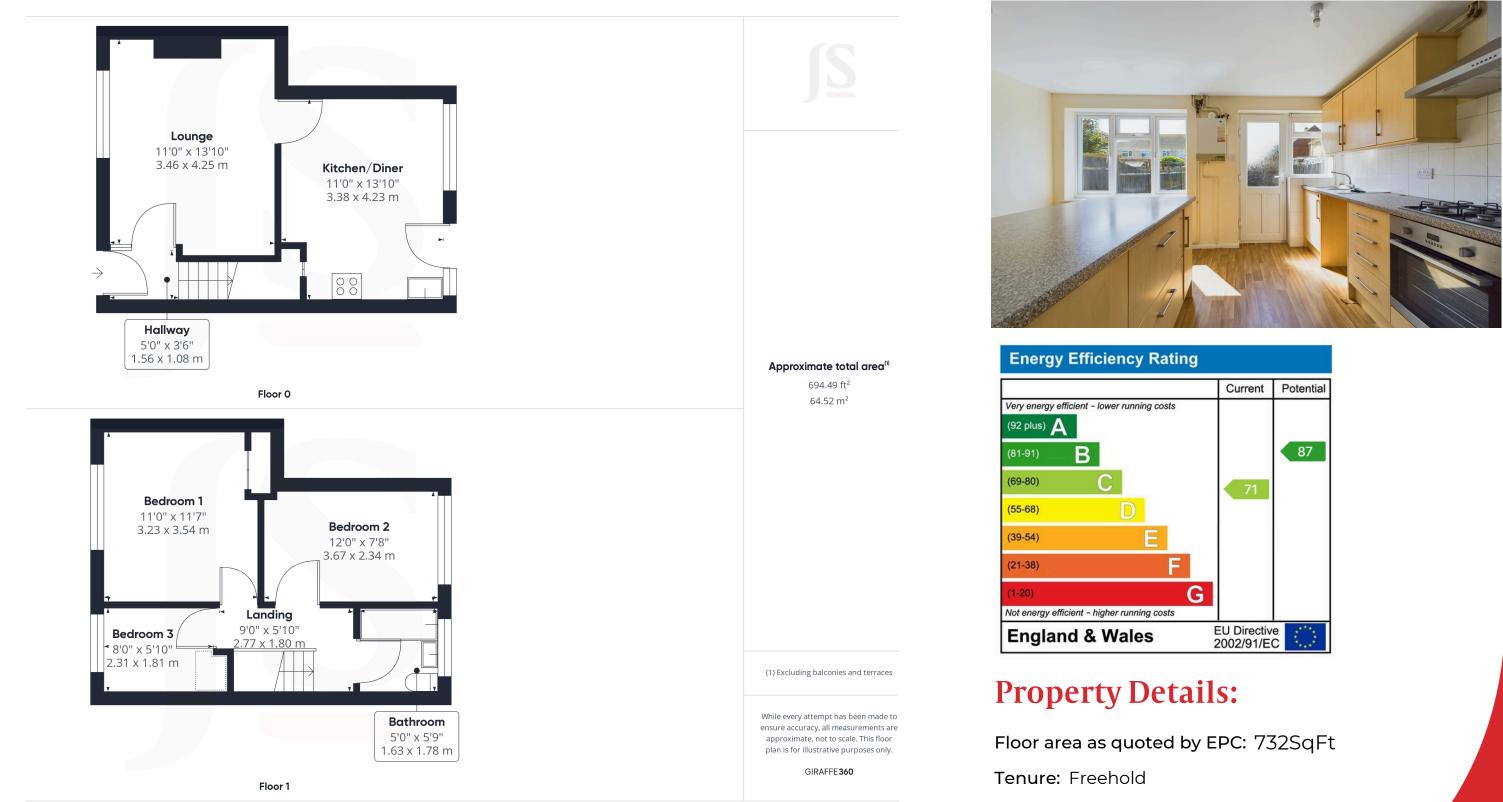

#### INTERNAL

To the front is a spacious living room with a door leading to the open plan kitchen/diner. The kitchen offers a range of fitted units with space for appliances and fitted breakfast bar, offering a bright sunny West aspect with doors leading directly onto the rear garden. Leading upstairs there are three bedrooms, two double and single. The bathroom is a white fitted suite with panelled bath and shower over.

Findon Office | 228 Findon Road | Worthing | West Sussex | BN14 OEJ 01903 873999 | findon@jacobs-steel.co.uk | jacobs-steel.co.uk

- Council tax band: C