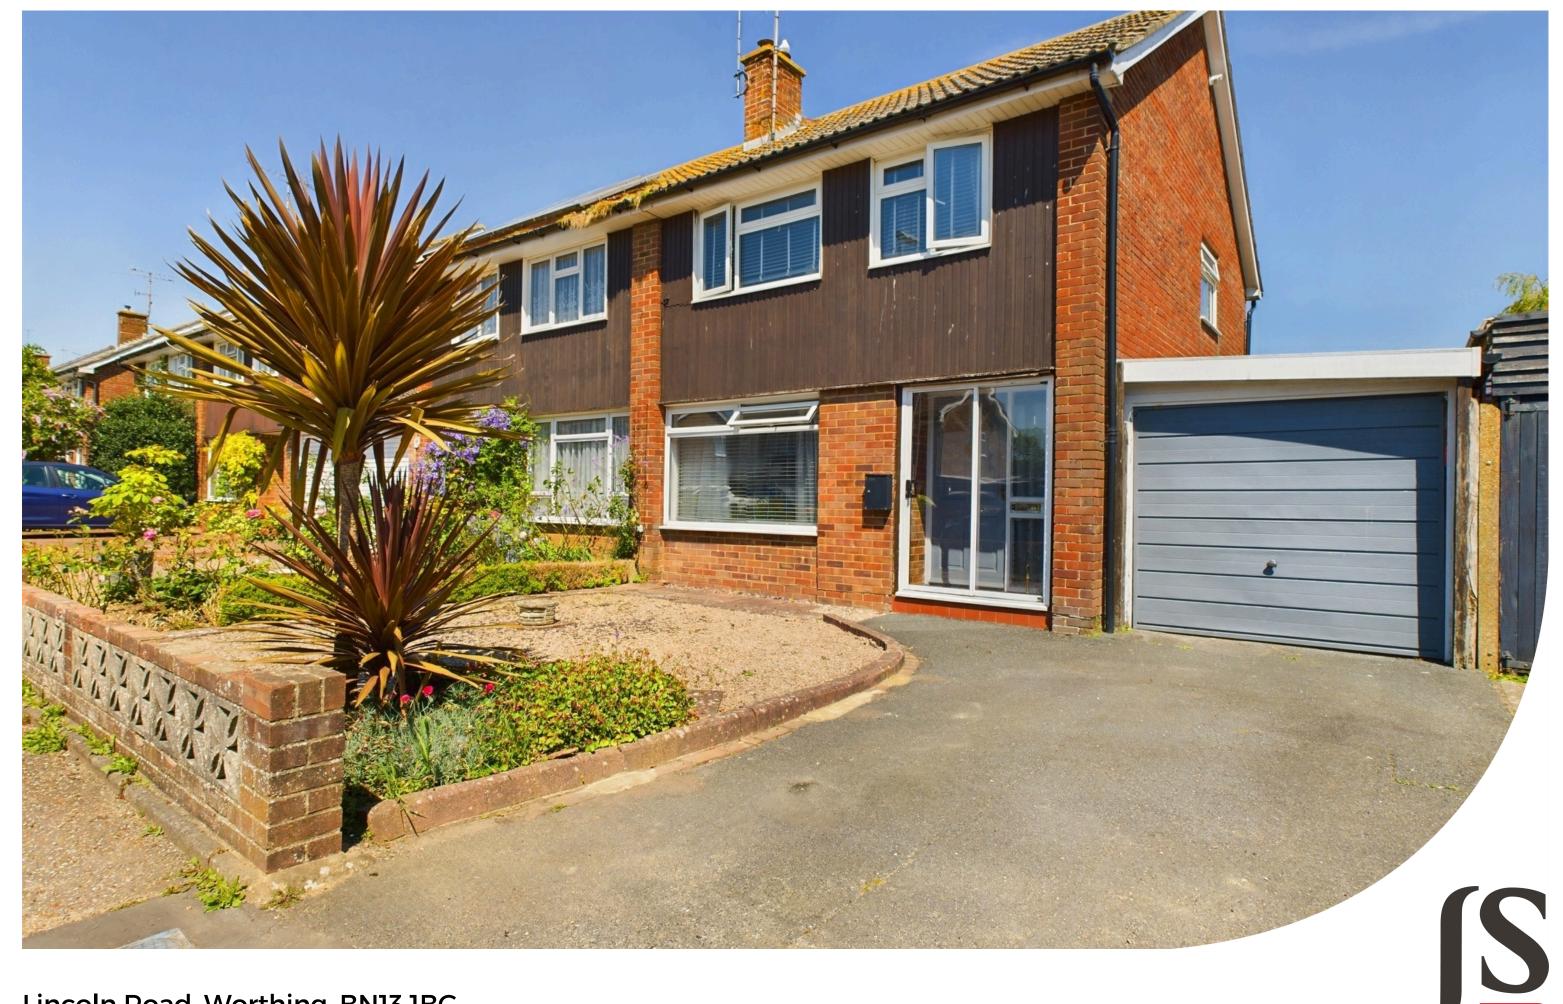

Jacobs|Steel

Lincoln Road, Worthing, BN13 1BG Asking Price of £430,000

We are pleased to offer an extended, semi detached house to the market. The property offers three bedrooms, lounge/ modern fitted kitchen, dining room, ground floor WC and family bathroom. The property offers a landscaped rear garden, off road parking and garage.

## **Key Features**

- Extended Semi Detached House
- Three Bedrooms
- Modern Kitchen
- Dining Room/Lounge
- Ground Floor WC
- Family Bathroom
- Garage
- Off Road Parking
- Popular Residential Location

3 Bedrooms

#### **EXTERNAL**

To the front of the property there is off road parking leading to the car port with garage up and over door. The rear garden has been laid to lawn with floral borders and patio area. Access to the detached garage which benefits from an up and over door.