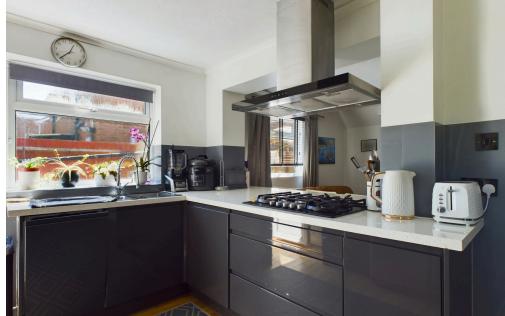

#### INTERNAL

Sliding door leading into the porch with front door leading into the entrance hall. The entrance hall has access to all ground floor rooms. Doors leading into the open plan kitchen/ living space. Lounge located to the front with fireplace, space for dining furniture and opening into the kitchen. The modern fitted kitchen offers grey wall and base units, space for American fridge/ freezer, integrated dishwasher, washing machine, oven, gas hob, breakfast bar, sink, drainer and door leading out to the rear garden. On the first floor there are three bedrooms and a family bathroom.