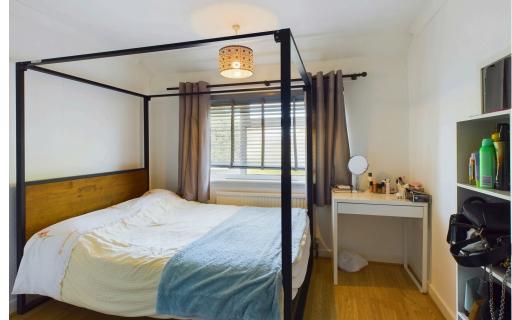

#### INTERNAL

Sliding door leading into the porch with front door leading into the entrance hall. The entrance hall has access to all ground floor rooms. Doors leading into the open plan kitchen/ living space. Lounge located to the front with fireplace, space for dining furniture and opening into the kitchen. The modern fitted kitchen offers grey wall and base units, space for American fridge/ freezer, integrated dishwasher, washing machine, oven, gas hob, breakfast bar, sink, drainer and door leading out to the rear garden. On the first floor there are three bedrooms and a family bathroom.