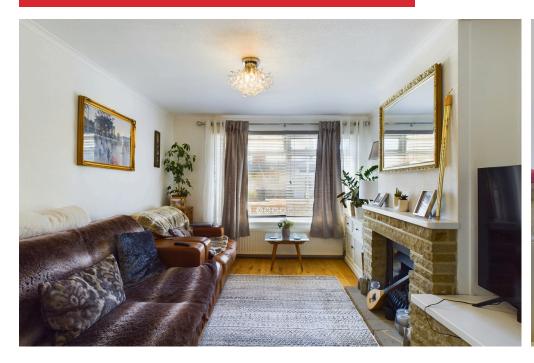

#### INTERNAL

Sliding door leading into the porch with front door leading into the entrance hall. The entrance hall has access to all ground floor rooms. Doors leading into the open plan kitchen/ living space. Lounge located to the front with fireplace, space for dining furniture and opening into the kitchen. The modern fitted kitchen offers grey wall and base units, space for American fridge/ freezer, integrated dishwasher, washing machine, oven, gas hob, breakfast bar, sink, drainer and door leading out to the rear garden. On the first floor there are three bedrooms and a family bathroom.