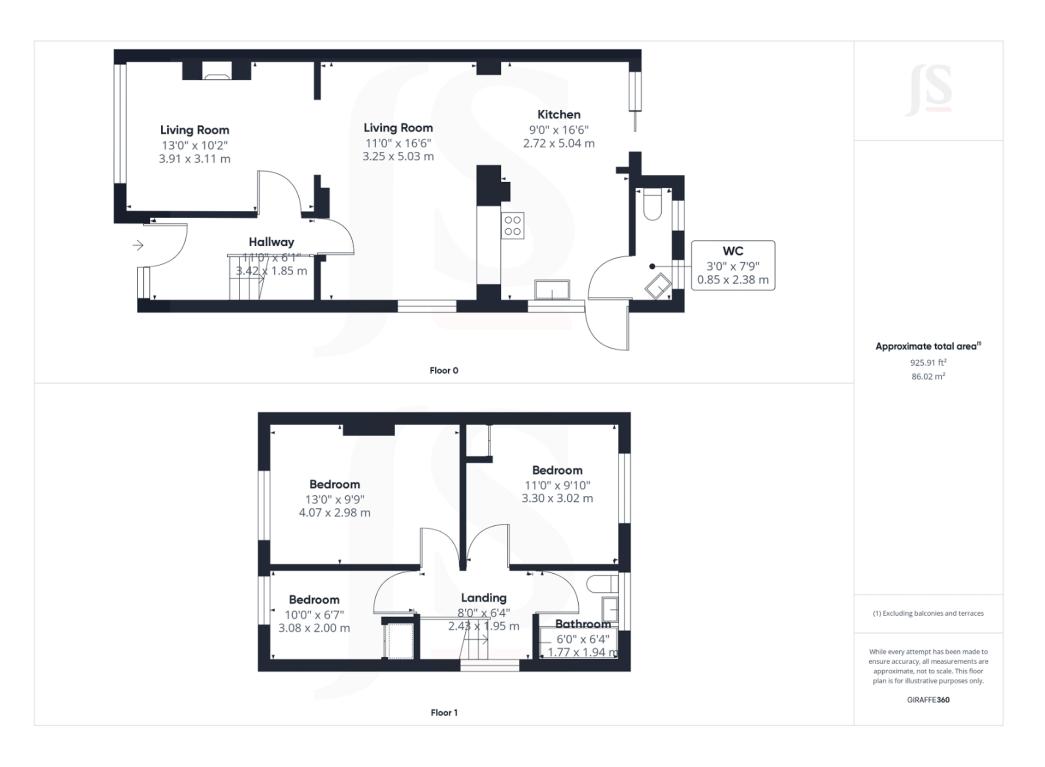

#### INTERNAL

Sliding door leading into the porch with front door leading into the entrance hall. The entrance hall has access to all ground floor rooms. Doors leading into the open plan kitchen/ living space. Lounge located to the front with fireplace, space for dining furniture and opening into the kitchen. The modern fitted kitchen offers grey wall and base units, space for American fridge/ freezer, integrated dishwasher, washing machine, oven, gas hob, breakfast bar, sink, drainer and door leading out to the rear garden. On the first floor there are three bedrooms and a family bathroom.

#### **EXTERNAL**

To the front of the property there is off road parking leading to the car port with garage up and over door. The rear garden has been laid to lawn with floral borders and patio area. Access to the detached garage which benefits from an up and over door.