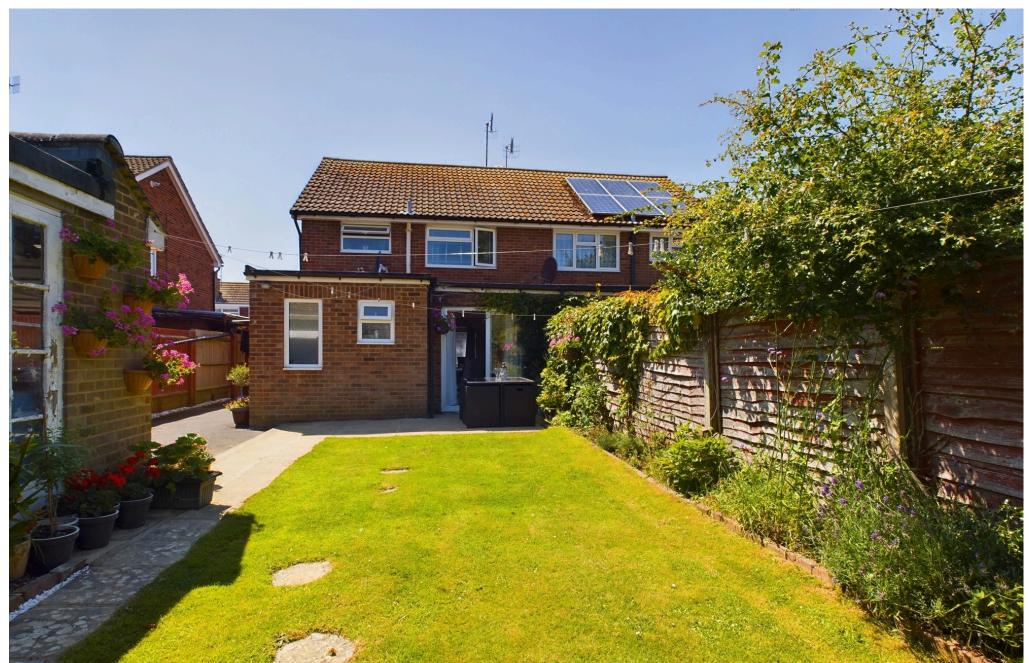

#### **EXTERNAL**

To the front of the property there is off road parking leading to the car port with garage up and over door. The rear garden has been laid to lawn with floral borders and patio area. Access to the detached garage which benefits from an up and over door.