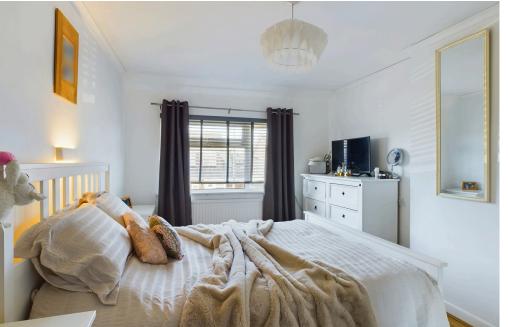

#### INTERNAL

Sliding door leading into the porch with front door leading into the entrance hall. The entrance hall has access to all ground floor rooms. Doors leading into the open plan kitchen/ living space. Lounge located to the front with fireplace, space for dining furniture and opening into the kitchen. The modern fitted kitchen offers grey wall and base units, space for American fridge/ freezer, integrated dishwasher, washing machine, oven, gas hob, breakfast bar, sink, drainer and door leading out to the rear garden. On the first floor there are three bedrooms and a family bathroom.