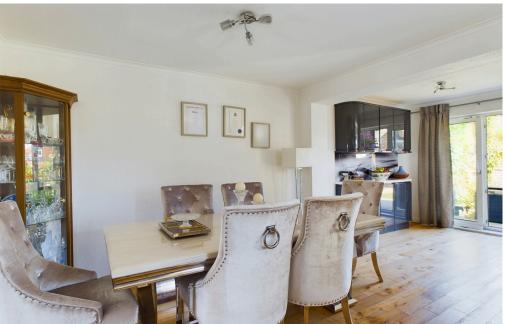

#### INTERNAL

Sliding door leading into the porch with front door leading into the entrance hall. The entrance hall has access to all ground floor rooms. Doors leading into the open plan kitchen/ living space. Lounge located to the front with fireplace, space for dining furniture and opening into the kitchen. The modern fitted kitchen offers grey wall and base units, space for American fridge/ freezer, integrated dishwasher, washing machine, oven, gas hob, breakfast bar, sink, drainer and door leading out to the rear garden. On the first floor there are three bedrooms and a family bathroom.