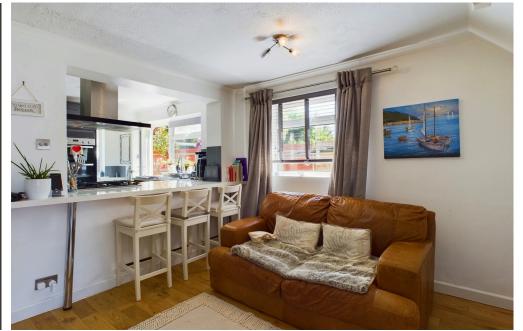

#### INTERNAL

Sliding door leading into the porch with front door leading into the entrance hall. The entrance hall has access to all ground floor rooms. Doors leading into the open plan kitchen/ living space. Lounge located to the front with fireplace, space for dining furniture and opening into the kitchen. The modern fitted kitchen offers grey wall and base units, space for American fridge/ freezer, integrated dishwasher, washing machine, oven, gas hob, breakfast bar, sink, drainer and door leading out to the rear garden. On the first floor there are three bedrooms and a family bathroom.