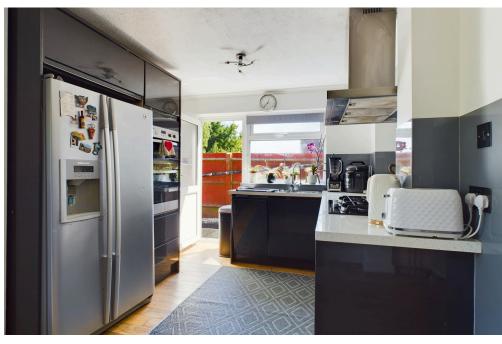

#### INTERNAL

Sliding door leading into the porch with front door leading into the entrance hall. The entrance hall has access to all ground floor rooms. Doors leading into the open plan kitchen/ living space. Lounge located to the front with fireplace, space for dining furniture and opening into the kitchen. The modern fitted kitchen offers grey wall and base units, space for American fridge/ freezer, integrated dishwasher, washing machine, oven, gas hob, breakfast bar, sink, drainer and door leading out to the rear garden. On the first floor there are three bedrooms and a family bathroom.