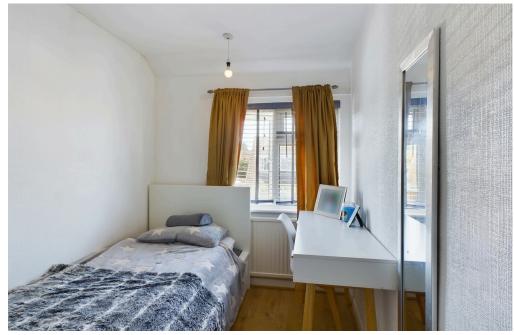

#### INTERNAL

Sliding door leading into the porch with front door leading into the entrance hall. The entrance hall has access to all ground floor rooms. Doors leading into the open plan kitchen/ living space. Lounge located to the front with fireplace, space for dining furniture and opening into the kitchen. The modern fitted kitchen offers grey wall and base units, space for American fridge/ freezer, integrated dishwasher, washing machine, oven, gas hob, breakfast bar, sink, drainer and door leading out to the rear garden. On the first floor there are three bedrooms and a family bathroom.