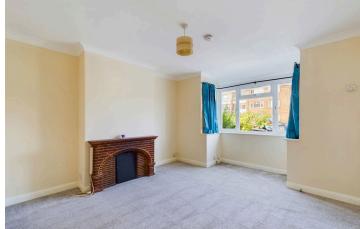

#### INTERNAL

To the front of the property is an enclosed storm porch with built in cupboard to store shoes and providing a convenient space to hang coats before passing through to the entrance hallway. From the hall, stairs rise to the first floor and a door leads to the family lounge. This bay fronted room measures a generous 12'9 x 12'0 and faces west, creating a light and airy space for both living and dining room furniture. Positioned to the rear of the property is the fitted kitchen, which has been fitted with an array of wall and floor units and an integrated oven/hob. The kitchen door leads to a utility area with electricity and plumbing for additional white goods. This room provides direct access to the garden via the back door. The bathroom has been fitted with a three piece suite including a bath with shower over, toilet and hand wash basin. To the first floor are two double bedrooms and a single. The main bedroom measuring a generous 10'9 x 10'0 comfortably fitting a double bed alongside various other bedroom furniture and built in wardrobes. The other two bedrooms are a double and single and both face overlooking the rear garden.