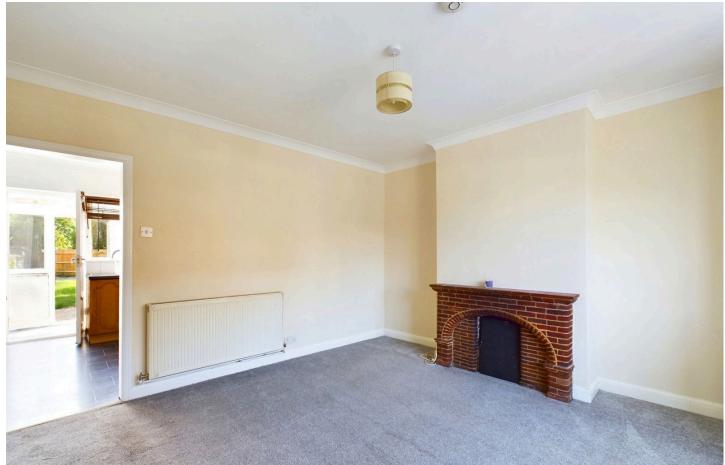

#### INTERNAL

To the front of the property is an enclosed storm porch with built in cupboard to store shoes and providing a convenient space to hang coats before passing through to the entrance hallway. From the hall, stairs rise to the first floor and a door leads to the family lounge. This bay fronted room measures a generous 12'9 x 12'0 and faces west, creating a light and airy space for both living and dining room furniture. Positioned to the rear of the property is the fitted kitchen, which has been fitted with an array of wall and floor units and an integrated oven/hob. The kitchen door leads to a utility area with electricity and plumbing for additional white goods. This room provides direct access to the garden via the back door. The bathroom has been fitted with a three piece suite including a bath with shower over, toilet and hand wash basin. To the first floor are two double bedrooms and a single. The main bedroom measuring a generous 10'9 x 10'0 comfortably fitting a double bed alongside various other bedroom furniture and built in wardrobes. The other two bedrooms are a double and single and both face overlooking the rear garden.