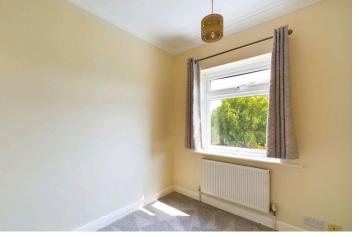

#### INTERNAL

To the front of the property is an enclosed storm porch with built in cupboard to store shoes and providing a convenient space to hang coats before passing through to the entrance hallway. From the hall, stairs rise to the first floor and a door leads to the family lounge. This bay fronted room measures a generous 12'9 x 12'0 and faces west, creating a light and airy space for both living and dining room furniture. Positioned to the rear of the property is the fitted kitchen, which has been fitted with an array of wall and floor units and an integrated oven/hob. The kitchen door leads to a utility area with electricity and plumbing for additional white goods. This room provides direct access to the garden via the back door. The bathroom has been fitted with a three piece suite including a bath with shower over, toilet and hand wash basin. To the first floor are two double bedrooms and a single. The main bedroom measuring a generous 10'9 x 10'0 comfortably fitting a double bed alongside various other bedroom furniture and built in wardrobes. The other two bedrooms are a double and single and both face overlooking the rear garden.