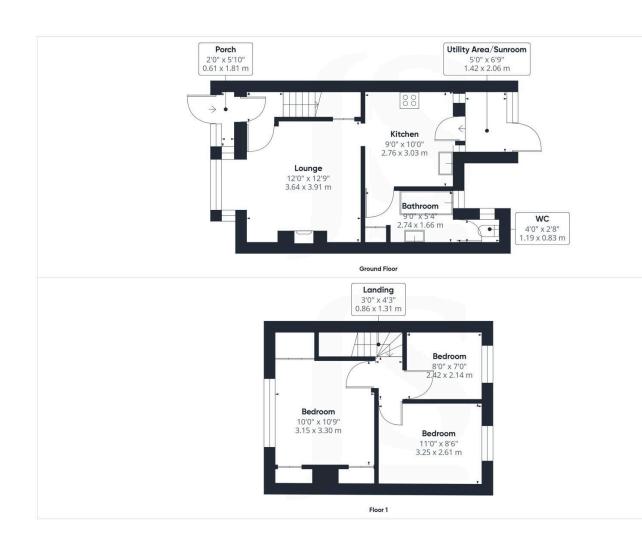

#### INTERNAL

To the front of the property is an enclosed storm porch with built in cupboard to store shoes and providing a convenient space to hang coats before passing through to the entrance hallway. From the hall, stairs rise to the first floor and a door leads to the family lounge. This bay fronted room measures a generous 12'9 x 12'0 and faces west, creating a light and airy space for both living and dining room furniture. Positioned to the rear of the property is the fitted kitchen, which has been fitted with an array of wall and floor units and an integrated oven/hob. The kitchen door leads to a utility area with electricity and plumbing for additional white goods. This room provides direct access to the garden via the back door. The bathroom has been fitted with a three piece suite including a bath with shower over, toilet and hand wash basin. To the first floor are two double bedrooms and a single. The main bedroom measuring a generous 10'9 x 10'0 comfortably fitting a double bed alongside various other bedroom furniture and built in wardrobes. The other two bedrooms are a double and single and both face overlooking the rear garden.