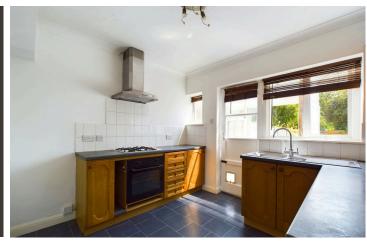

#### INTERNAL

To the front of the property is an enclosed storm porch with built in cupboard to store shoes and providing a convenient space to hang coats before passing through to the entrance hallway. From the hall, stairs rise to the first floor and a door leads to the family lounge. This bay fronted room measures a generous 12'9 x 12'0 and faces west, creating a light and airy space for both living and dining room furniture. Positioned to the rear of the property is the fitted kitchen, which has been fitted with an array of wall and floor units and an integrated oven/hob. The kitchen door leads to a utility area with electricity and plumbing for additional white goods. This room provides direct access to the garden via the back door. The bathroom has been fitted with a three piece suite including a bath with shower over, toilet and hand wash basin. To the first floor are two double bedrooms and a single. The main bedroom measuring a generous 10'9 x 10'0 comfortably fitting a double bed alongside various other bedroom furniture and built in wardrobes. The other two bedrooms are a double and single and both face overlooking the rear garden.