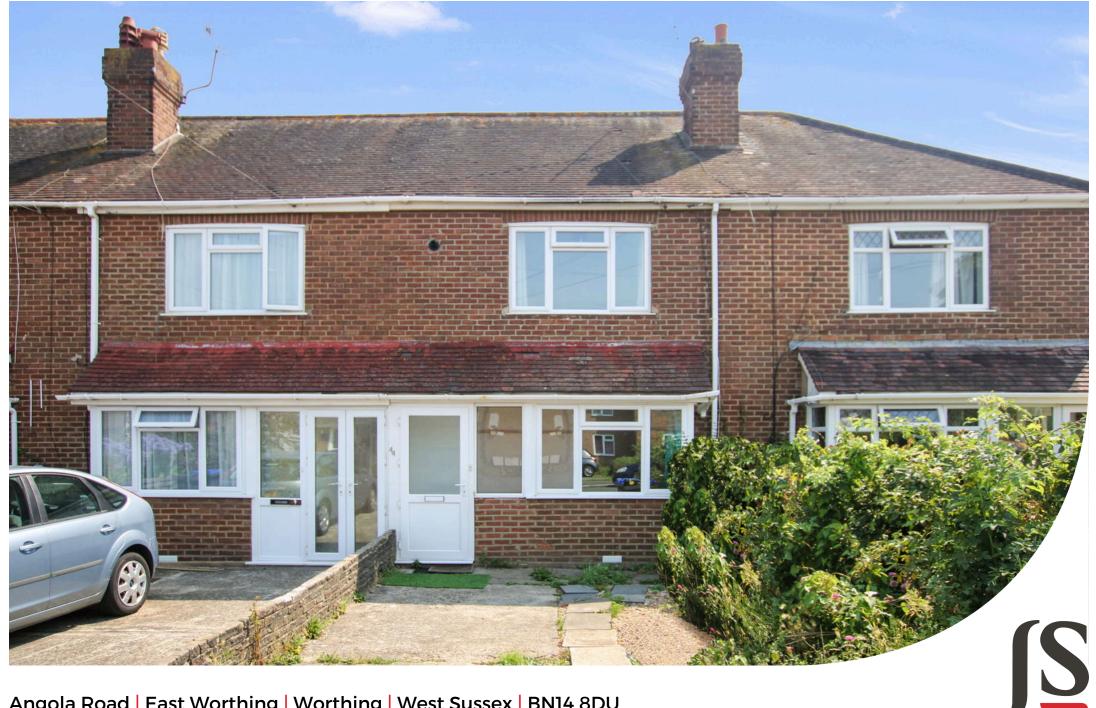

Jacobs Steel

Angola Road | East Worthing | Worthing | West Sussex | BN14 8DU Offers Over £300,000

We are delighted to offer for sale this well proportioned and charming mid terraced family house, positioned in this desirable and quiet location in Broadwater, close to shops, amenities and mainline train station. The property boasts two double bedrooms and a single bedroom, bay fronted living room, fitted kitchen and bathroom, east facing rear garden and off road parking.

## **Key Features**

- Mid Terraced Family House
- Three Bedrooms
- Fitted Kitchen & Bathroom
- Ideal First Time Buy Or Investment
- Good Sized Rear Garden
- Potential To Extend
- Off Road Parking
- Good School Catchment
- Close To Local Shops, Amenities & Mainline Train Station
- No Ongoing Chain