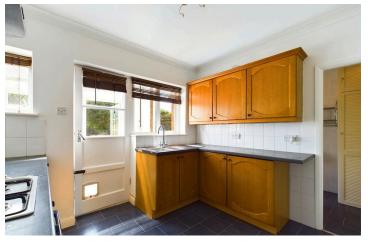

#### INTERNAL

To the front of the property is an enclosed storm porch with built in cupboard to store shoes and providing a convenient space to hang coats before passing through to the entrance hallway. From the hall, stairs rise to the first floor and a door leads to the family lounge. This bay fronted room measures a generous 12'9 x 12'0 and faces west, creating a light and airy space for both living and dining room furniture. Positioned to the rear of the property is the fitted kitchen, which has been fitted with an array of wall and floor units and an integrated oven/hob. The kitchen door leads to a utility area with electricity and plumbing for additional white goods. This room provides direct access to the garden via the back door. The bathroom has been fitted with a three piece suite including a bath with shower over, toilet and hand wash basin. To the first floor are two double bedrooms and a single. The main bedroom measuring a generous 10'9 x 10'0 comfortably fitting a double bed alongside various other bedroom furniture and built in wardrobes. The other two bedrooms are a double and single and both face overlooking the rear garden.