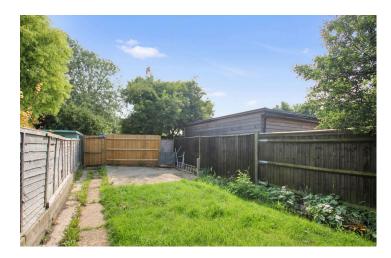

### EXTERNAL

The generous sized garden boasts a patio area positioned at the bottom and top, making this the perfect space for entertaining the family during the Summer. It is predominantly laid to lawn with a variety of planted trees and shrubs lining the boundaries.