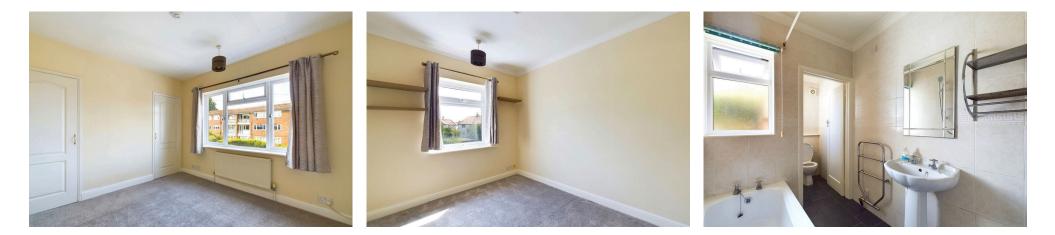

#### INTERNAL

To the front of the property is an enclosed storm porch with built in cupboard to store shoes and providing a convenient space to hang coats before passing through to the entrance hallway. From the hall, stairs rise to the first floor and a door leads to the family lounge. This bay fronted room measures a generous 12'9 x 12'0 and faces west, creating a light and airy space for both living and dining room furniture. Positioned to the rear of the property is the fitted kitchen, which has been fitted with an array of wall and floor units and an integrated oven/hob. The kitchen door leads to a utility area with electricity and plumbing for additional white goods. This room provides direct access to the garden via the back door. The bathroom has been fitted with a three piece suite including a bath with shower over, toilet and hand wash basin. To the first floor are two double bedrooms and a single. The main bedroom measuring a generous 10'9 x 10'0 comfortably fitting a double bed alongside various other bedroom furniture and built in wardrobes. The other two bedrooms are a double and single and both face overlooking the rear garden.