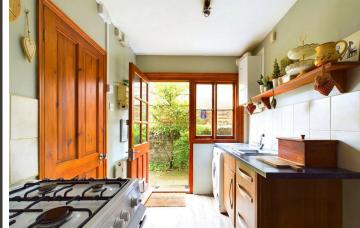

#### INTERNAL

The main door to the development opens into the well kept communal hallway, which has access to the apartments private front door. The door opens up into what is currently being used as the living room but could also be used as the main bedroom, this bay fronted and bright room faces South and measures a generous 14'6" x 12'3", providing plenty of space for living room furniture or a large double bed. Positioned adjacent to this room is the second bedroom, this room can comfortably fit a double bed alongside various other bedroom furniture and benefits from double doors opening out onto the mature rear garden. To the rear of the property is the east facing living/dining room, this spacious room can either be setup as a living or dining room with direct access to the kitchen makes this the perfect room for hosting or doors can be added to create a cosy snug. The kitchen has been fitted with an array of modern oak style wall and floor mounted units, topped with dark laminated worktops to create a smart finish. There is plenty of space and provisions for multiple white goods. The shower room has been fitted with a shower. toilet and hand wash basin.