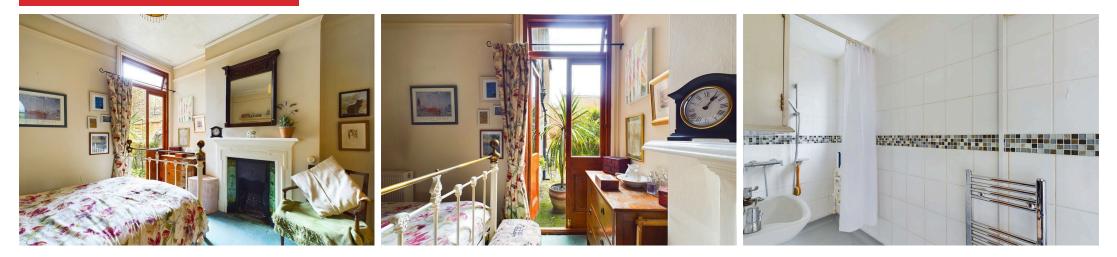

#### INTERNAL

The main door to the development opens into the well kept communal hallway, which has access to the apartments private front door. The door opens up into what is currently being used as the living room but could also be used as the main bedroom, this bay fronted and bright room faces South and measures a generous 14'6" x 12'3", providing plenty of space for living room furniture or a large double bed. Positioned adjacent to this room is the second bedroom, this room can comfortably fit a double bed alongside various other bedroom furniture and benefits from double doors opening out onto the mature rear garden. To the rear of the property is the east facing living/dining room, this spacious room can either be setup as a living or dining room with direct access to the kitchen makes this the perfect room for hosting or doors can be added to create a cosy snug. The kitchen has been fitted with an array of modern oak style wall and floor mounted units, topped with dark laminated worktops to create a smart finish. There is plenty of space and provisions for multiple white goods. The shower room has been fitted with a shower. toilet and hand wash basin.