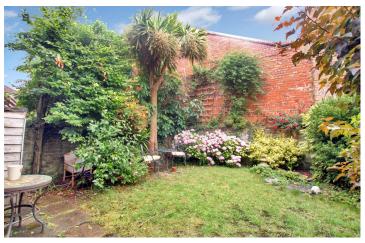

#### EXTERNAL

To the rear of this stunning Edwardian converted house is the apartment's private rear garden, this well maintained space has been lovingly established over many years and boasts an array of mature planted borders along all sides creating a secluded, private space for the whole family to enjoy, with a patio area at the top perfect use for an outdoor table and chairs.