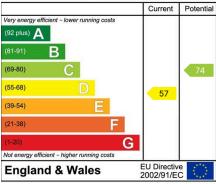

ears and boasts an array of mature planted borders along all sides creating a secluded, private space for the whole family to enjoy, with a patio area at the top perfect use for an outdoor table and chairs.

#### LOCATION

In the popular Poets District, the property is less than 0.5 miles to Worthing train station and bus routes run along adjoining Cowper Road & Tarring Road. There are convenience stores close by on Tarring Road. Worthing town centre, with it's comprehensive shopping amenities, restaurants, pubs, cinemas, theatres and leisure facilities is approximately 0.6 miles away and Worthing seafront promenade is less than 0.8 miles away.

Council Tax Band B

Tenure Share of freehold Lease Length Remainder of 999 years Maintenance £936 per annum







#### Energy Efficiency Rating



## **Property Details:**

Floor area \*as quoted by EPC: 689 SqFt

Tenure: Share of Freehold

Council tax band: B

Whilst we endeavour to make our property particulars accurate and reliable, we have not carried out a detailed survey. If there is any point which is of particular importance to you, please contact the office and we will be pleased to check the information for you, particularly if you are contemplating travelling some distance. Whilst every effort has been made to ensure that any fl oorplans are correct and drawn as accurately as possible, they are to be used for layout and identification purposes only and are not drawn to scale. The services, where applicable, including electrical equipment and other appliances have not been tested and no warranty can be given that they are