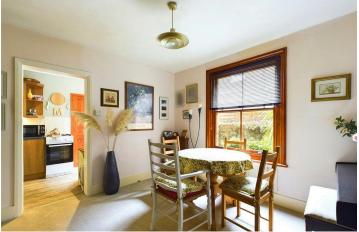

#### INTERNAL

The main door to the development opens into the well kept communal hallway, which has access to the apartments private front door. The door opens up into what is currently being used as the living room but could also be used as the main bedroom, this bay fronted and bright room faces South and measures a generous 14'6" x 12'3", providing plenty of space for living room furniture or a large double bed. Positioned adjacent to this room is the second bedroom, this room can comfortably fit a double bed alongside various other bedroom furniture and benefits from double doors opening out onto the mature rear garden. To the rear of the property is the east facing living/dining room, this spacious room can either be setup as a living or dining room with direct access to the kitchen makes this the perfect room for hosting or doors can be added to create a cosy snug. The kitchen has been fitted with an array of modern oak style wall and floor mounted units, topped with dark laminated worktops to create a smart finish. There is plenty of space and provisions for multiple white goods. The shower room has been fitted with a shower. toilet and hand wash basin.