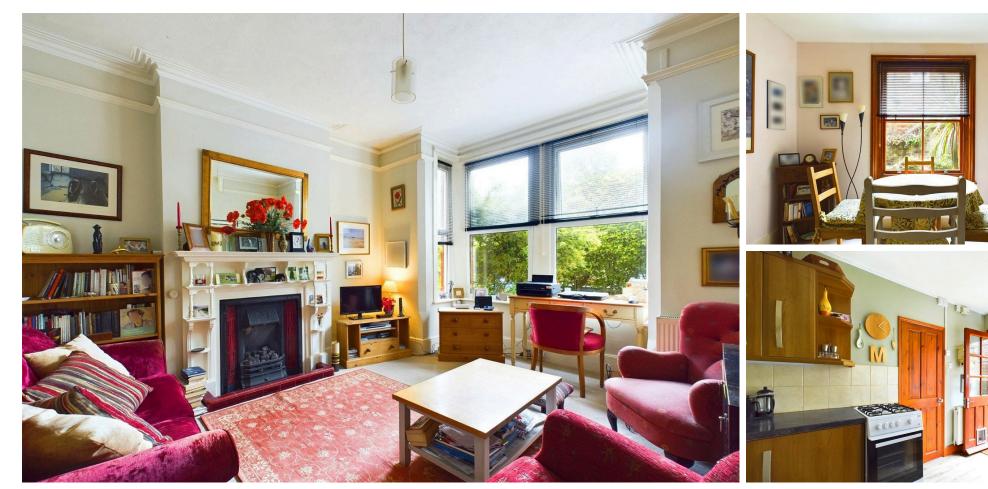

#### INTERNAL

The main door to the development opens into the well kept communal hallway, which has access to the apartments private front door. The door opens up into what is currently being used as the living room but could also be used as the main bedroom, this bay fronted and bright room faces South and measures a generous 14'6" x 12'3", providing plenty of space for living room furniture or a large double bed. Positioned adjacent to this room is the second bedroom, this room can comfortably fit a double bed alongside various other bedroom furniture and benefits from double doors opening out onto the mature rear garden. To the rear of the property is the east facing living/dining room, this spacious room can either be setup as a living or dining room with direct access to the kitchen makes this the perfect room for hosting or doors can be added to create a cosy snug. The kitchen has been fitted with an array of modern oak style wall and floor mounted units, topped with dark laminated worktops to create a smart finish. There is plenty of space and provisions for multiple white goods. The shower room has been fitted with a shower. toilet and hand wash basin.