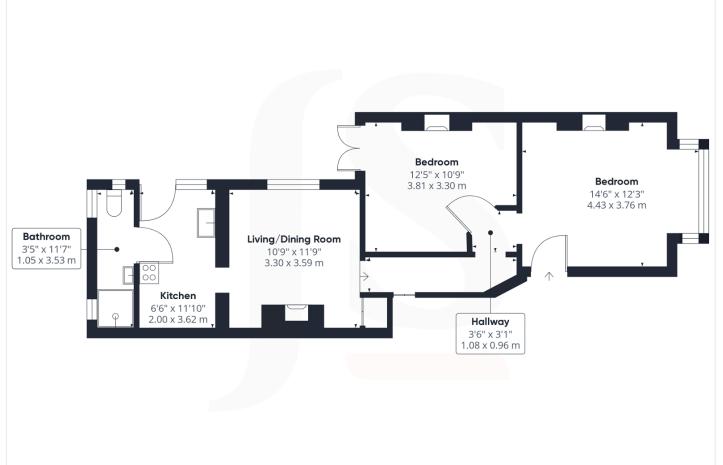

#### INTERNAL

The main door to the development opens into the well kept communal hallway, which has access to the apartments private front door. The door opens up into what is currently being used as the living room but could also be used as the main bedroom, this bay fronted and bright room faces South and measures a generous 14'6" x 12'3", providing plenty of space for living room furniture or a large double bed. Positioned adjacent to this room is the second bedroom, this room can comfortably fit a double bed alongside various other bedroom furniture and benefits from double doors opening out onto the mature rear garden. To the rear of the property is the east facing living/dining room, this spacious room can either be setup as a living or dining room with direct access to the kitchen makes this the perfect room for hosting or doors can be added to create a cosy snug. The kitchen has been fitted with an array of modern oak style wall and floor mounted units, topped with dark laminated worktops to create a smart finish. There is plenty of space and provisions for multiple white goods. The shower room has been fitted with a shower. toilet and hand wash basin.