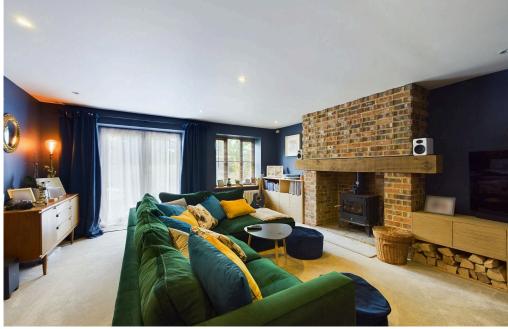

#### **INTERNAL**

Built in 2007, this home boasts a sleek and stylish interior while maintaining the characterful charm of its flint exterior. The ground floor features beautiful oak flooring throughout and a gallery staircase and landing, adding a touch of elegance and sophistication to the home a generously sized family kitchen/diner over looking the rear garden, perfect for entertaining and family gatherings. Three spacious reception rooms provide versatile living spaces to suit your lifestyle needs, the inviting lounge offers a large fireplace with a log burner, creating a cozy and warm atmosphere, ideal for relaxing with family and friends. Moving upstairs, there are four double bedrooms, each offering ample space and comfort. The main bedroom features a Juliette balcony overlooking picturesque fields, where you can often spot grazing cows. The main bedroom also includes a bright en-suite bathroom. In addition to the ensuite, there is a modern family bathroom with bath and shower over.