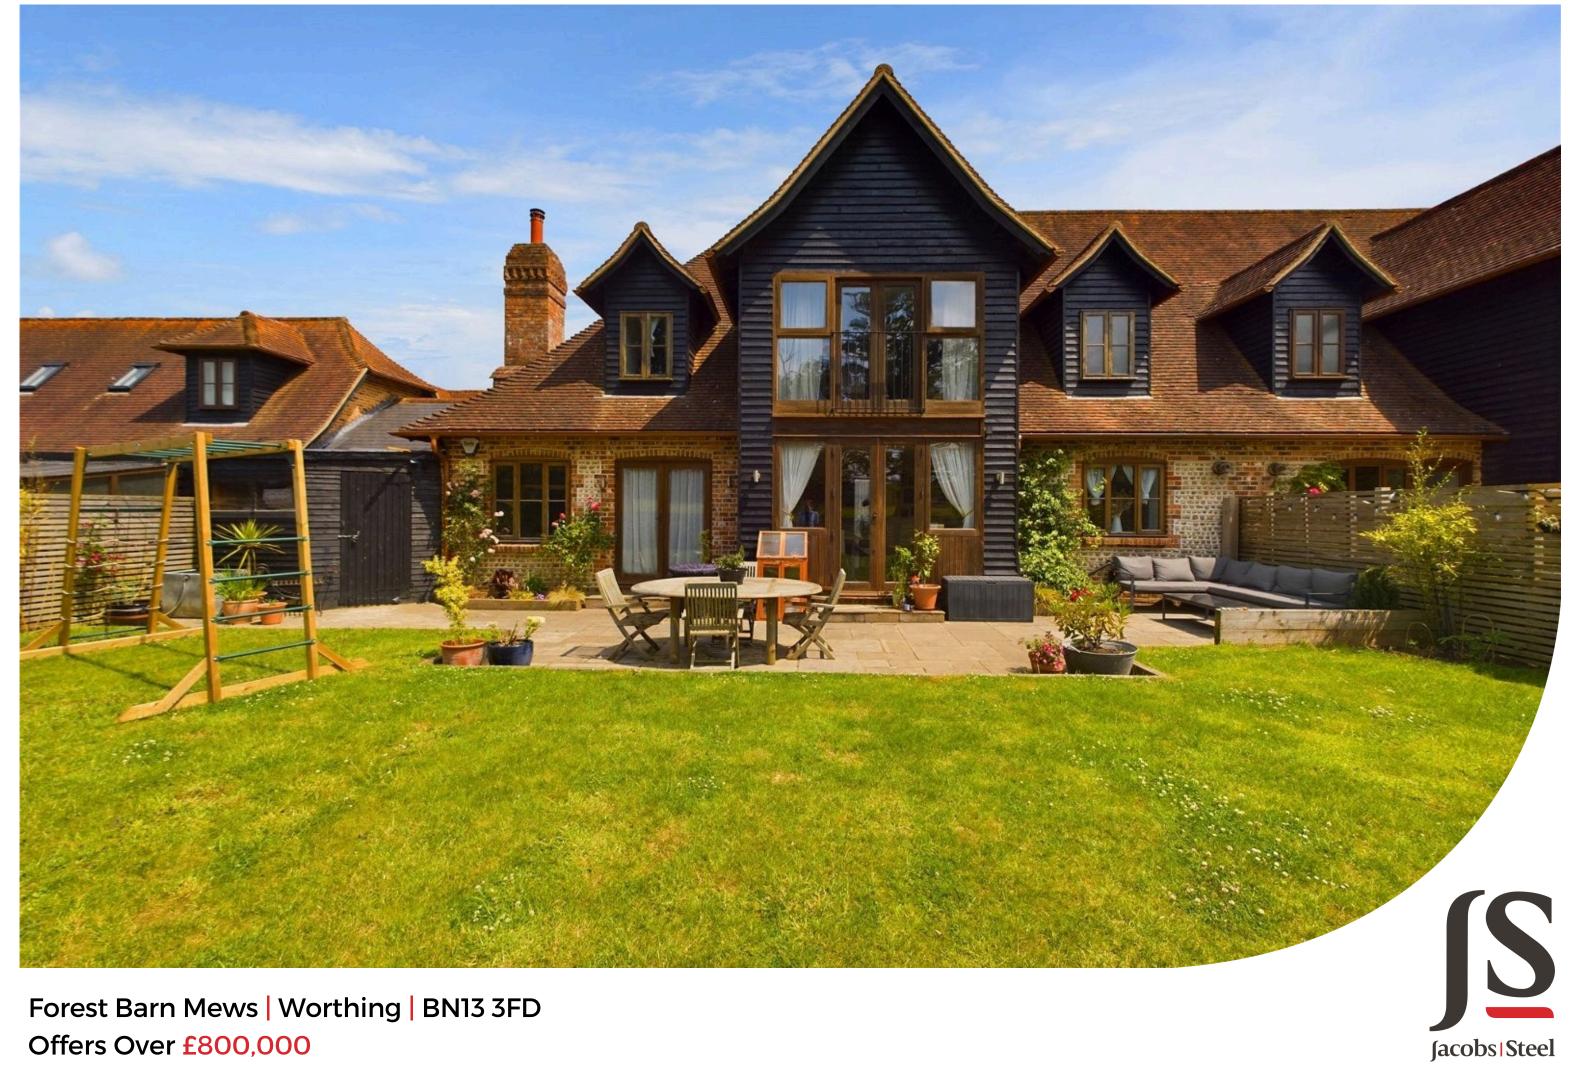

Offers Over £800,000

Welcome to this exquisite semi-rural retreat, an individually designed four-bedroom, two-bathroom semi-detached house, perfectly situated within an exclusive gated mews development. This unique property offers a harmonious blend of modern luxury and tranquil countryside living, providing the ideal setting for families seeking both comfort and elegance.

Property details: Forest Barn Mews | Worthing

#### EXTERNAL

Step into the garden and immerse yourself in a tranquil setting with uninterrupted views of lush green fields stretching into the distance. With its idyllic setting backing onto fields, presents a rare opportunity to embrace the beauty of nature while enjoying the comforts of a well-appointed home. With a spacious patio area, ideal for alfresco dining, barbecues, or simply enjoying a morning coffee while taking in the tranquil surroundings.

### SITUATED

The property is within the South Downs National Park and overlooks the listed walled garden belonging to Castle Goring. Enjoy country pub dining just 500 yards away, lovely countryside walks nearby, the local amenities can be found in lower Salvington, Findon Valley shopping parade and High Salvington has a lovely local shop/coffee shop and bar called 'The Refreshments Rooms'. The property provides easy access to the A27 & A24 and bus services are nearby. There is a selection of schools and colleges within the local area for all ages and Worthing Golf Course within walking distance. Worthing town centre and the seafront with its comprehensive shopping amenities, restaurants, pubs, cinemas, theatres and leisure facilities is approximately 1.9 miles away.