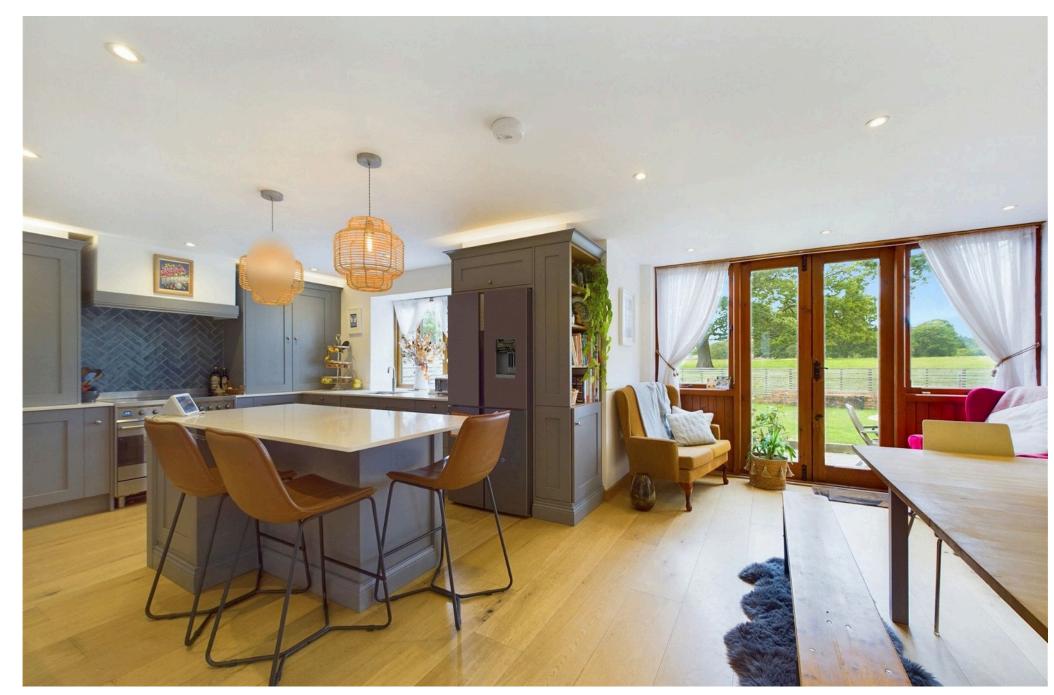

#### **INTERNAL**

Built in 2007, this home boasts a sleek and stylish interior while maintaining the characterful charm of its flint exterior. The ground floor features beautiful oak flooring throughout and a gallery staircase and landing, adding a touch of elegance and sophistication to the home a generously sized family kitchen/diner over looking the rear garden, perfect for entertaining and family gatherings. Three spacious reception rooms provide versatile living spaces to suit your lifestyle needs, the inviting lounge offers a large fireplace with a log burner, creating a cozy and warm atmosphere, ideal for relaxing with family and friends. Moving upstairs, there are four double bedrooms, each offering ample space and comfort. The main bedroom features a Juliette balcony overlooking picturesque fields, where you can often spot grazing cows. The main bedroom also includes a bright en-suite bathroom. In addition to the ensuite, there is a modern family bathroom with bath and shower over.