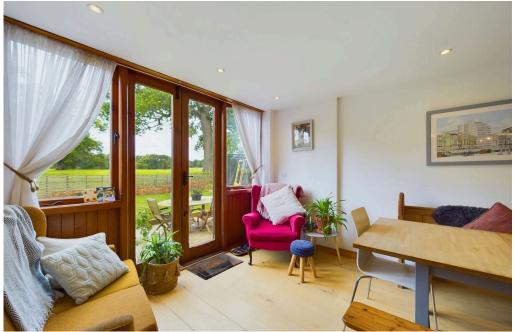

#### **INTERNAL**

Built in 2007, this home boasts a sleek and stylish interior while maintaining the characterful charm of its flint exterior. The ground floor features beautiful oak flooring throughout and a gallery staircase and landing, adding a touch of elegance and sophistication to the home a generously sized family kitchen/diner over looking the rear garden, perfect for entertaining and family gatherings. Three spacious reception rooms provide versatile living spaces to suit your lifestyle needs, the inviting lounge offers a large fireplace with a log burner, creating a cozy and warm atmosphere, ideal for relaxing with family and friends. Moving upstairs, there are four double bedrooms, each offering ample space and comfort. The main bedroom features a Juliette balcony overlooking picturesque fields, where you can often spot grazing cows. The main bedroom also includes a bright en-suite bathroom. In addition to the ensuite, there is a modern family bathroom with bath and shower over.