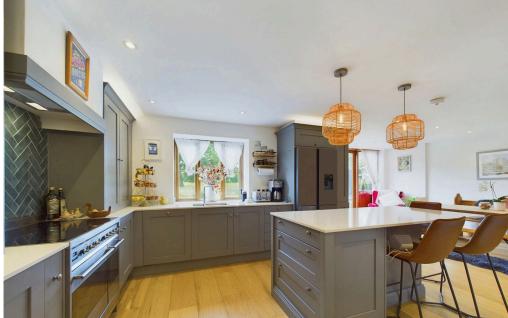

#### **INTERNAL**

Built in 2007, this home boasts a sleek and stylish interior while maintaining the characterful charm of its flint exterior. The ground floor features beautiful oak flooring throughout and a gallery staircase and landing, adding a touch of elegance and sophistication to the home a generously sized family kitchen/diner over looking the rear garden, perfect for entertaining and family gatherings. Three spacious reception rooms provide versatile living spaces to suit your lifestyle needs, the inviting lounge offers a large fireplace with a log burner, creating a cozy and warm atmosphere, ideal for relaxing with family and friends. Moving upstairs, there are four double bedrooms, each offering ample space and comfort. The main bedroom features a Juliette balcony overlooking picturesque fields, where you can often spot grazing cows. The main bedroom also includes a bright en-suite bathroom. In addition to the ensuite, there is a modern family bathroom with bath and shower over.