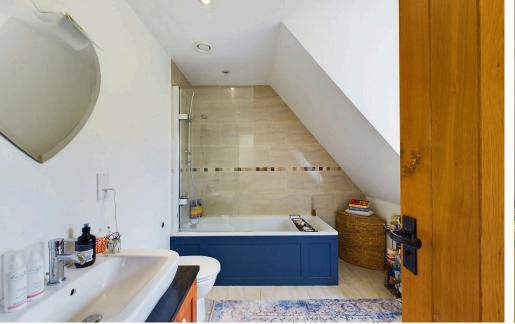

#### **INTERNAL**

Built in 2007, this home boasts a sleek and stylish interior while maintaining the characterful charm of its flint exterior. The ground floor features beautiful oak flooring throughout and a gallery staircase and landing, adding a touch of elegance and sophistication to the home a generously sized family kitchen/diner over looking the rear garden, perfect for entertaining and family gatherings. Three spacious reception rooms provide versatile living spaces to suit your lifestyle needs, the inviting lounge offers a large fireplace with a log burner, creating a cozy and warm atmosphere, ideal for relaxing with family and friends. Moving upstairs, there are four double bedrooms, each offering ample space and comfort. The main bedroom features a Juliette balcony overlooking picturesque fields, where you can often spot grazing cows. The main bedroom also includes a bright en-suite bathroom. In addition to the ensuite, there is a modern family bathroom with bath and shower over.