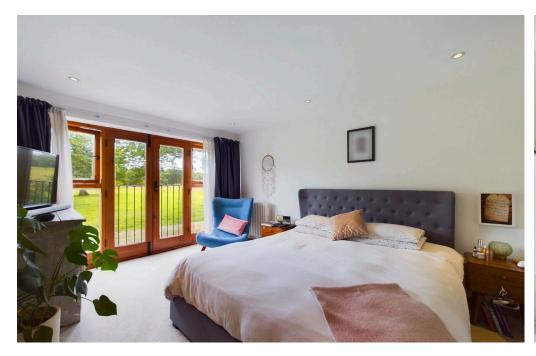

#### **INTERNAL**

Built in 2007, this home boasts a sleek and stylish interior while maintaining the characterful charm of its flint exterior. The ground floor features beautiful oak flooring throughout and a gallery staircase and landing, adding a touch of elegance and sophistication to the home a generously sized family kitchen/diner over looking the rear garden, perfect for entertaining and family gatherings. Three spacious reception rooms provide versatile living spaces to suit your lifestyle needs, the inviting lounge offers a large fireplace with a log burner, creating a cozy and warm atmosphere, ideal for relaxing with family and friends. Moving upstairs, there are four double bedrooms, each offering ample space and comfort. The main bedroom features a Juliette balcony overlooking picturesque fields, where you can often spot grazing cows. The main bedroom also includes a bright en-suite bathroom. In addition to the ensuite, there is a modern family bathroom with bath and shower over.