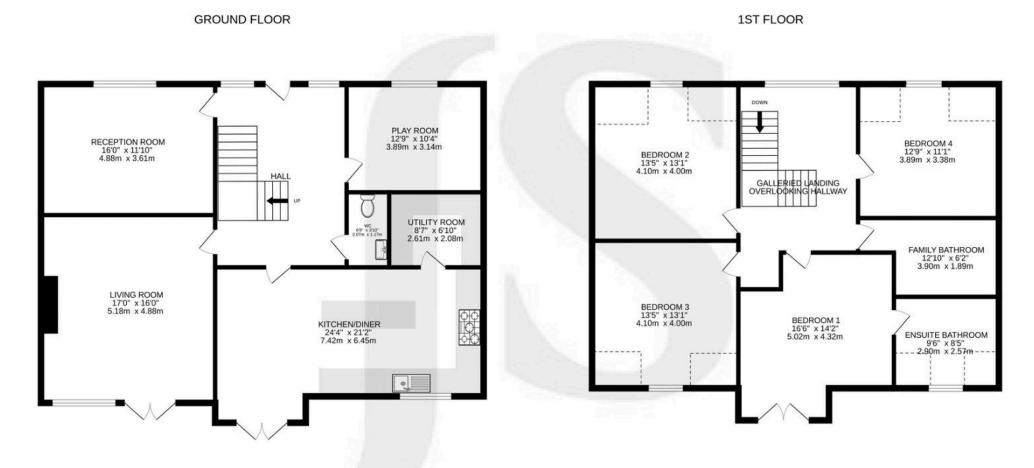

4 Bedrooms

2 Bathrooms

3 Reception Rooms

#### **INTERNAL**

Built in 2007, this home boasts a sleek and stylish interior while maintaining the characterful charm of its flint exterior. The ground floor features beautiful oak flooring throughout and a gallery staircase and landing, adding a touch of elegance and sophistication to the home a generously sized family kitchen/diner over looking the rear garden, perfect for entertaining and family gatherings. Three spacious reception rooms provide versatile living spaces to suit your lifestyle needs, the inviting lounge offers a large fireplace with a log burner, creating a cozy and warm atmosphere, ideal for relaxing with family and friends. Moving upstairs, there are four double bedrooms, each offering ample space and comfort. The main bedroom features a Juliette balcony overlooking picturesque fields, where you can often spot grazing cows. The main bedroom also includes a bright en-suite bathroom. In addition to the ensuite, there is a modern family bathroom with bath and shower over.

# **Property Details:**

Floor area as quoted by EPC: 2562 SqFt

Tenure: Freehold

Council tax band: G

Whilst we endeavour to make our property particulars accurate and reliable, we have not carried out a detailed survey. If there is any point which is of particular importance to you, please contact the offi ce and we will be pleased to check the information for you, particularly if you are contemplating travelling some distance. Whilst every effort has been made to ensure that any fl oorplans are correct and drawn as accurately as possible, they are to be used for layout and identifi cation purposes only and are not drawn to scale. The services, where applicable, including electrical equipment and other appliances have not been tested and no warranty can be given that they are in working order, even where described in these particulars. Carpets, curtains, furnishings, gas fi res, electrical goods/ fi ttings or other fi xtures, unless expressly mentioned, are not necessarily included with the property.