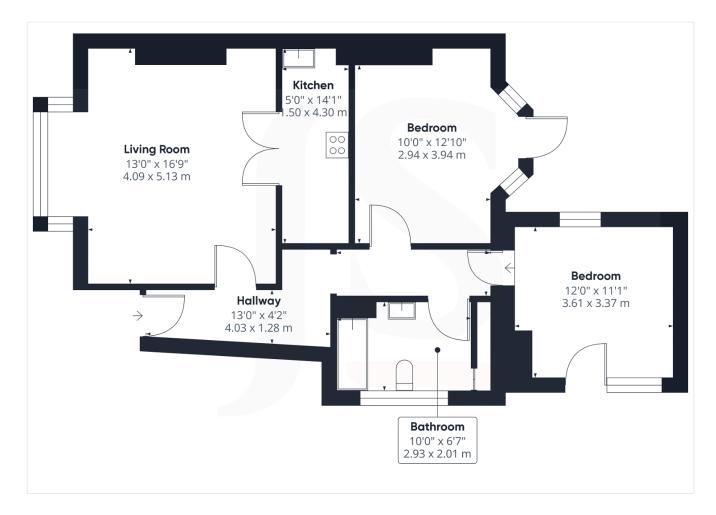

2 Bedrooms

1 Bathroom

1 Reception Room

#### INTERNAL

The apartments private front door opens into the welcoming entrance hall, which has space to hang coats and kick off shoes, access to an under stair storage cupboard and access to all rooms. Positioned to the front of the property is the south facing living room, which measures a substantial 13'0" x 16'9" and has plenty of space for both living and dining room furniture. The kitchen is positioned parallel to the living room and has been cleverly designed to allow for open plan cooking and hosting with the double doors open or they can be shut to keep both spaces separate. The kitchen area has been fitted with an array of grey shaker style wall and floor mounted units, topped with high quality white marble worktops creating a smart contemporary finish. Situated at the rear of the property is the two double bedrooms, both rooms can comfortably fit a large double bed with ease alongside various other bedroom furniture. The main bedroom measures a generous 12'0" x 11'1" and has both east and west facing window's, transforming this into a light and airy room throughout the morning and afternoon. The bathroom has been fitted with a contemporary three piece suite including a bath with overhead shower, toilet and hand wash basin with built-in storage cupboard.