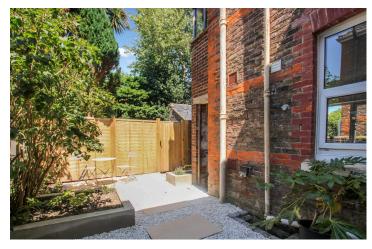

### **EXTERNAL**

The property benefits from owning the front garden which has the potential for off road parking (subject to planning permission). The private rear garden has been recently renovated to maximize for a low maintenance lifestyle but with multiple planted borders to keep some greenery in the garden. A patio area has been created at the rear of the garden perfect for an outdoor table and chairs set, enjoying the sun throughout the day.