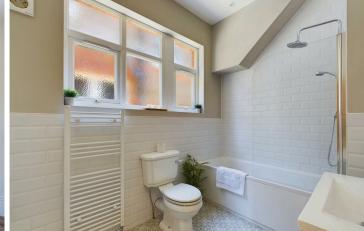

#### INTERNAL

The apartments private front door opens into the welcoming entrance hall, which has space to hang coats and kick off shoes, access to an under stair storage cupboard and access to all rooms. Positioned to the front of the property is the south facing living room, which measures a substantial 13'0" x 16'9" and has plenty of space for both living and dining room furniture. The kitchen is positioned parallel to the living room and has been cleverly designed to allow for open plan cooking and hosting with the double doors open or they can be shut to keep both spaces separate. The kitchen area has been fitted with an array of grey shaker style wall and floor mounted units, topped with high quality white marble worktops creating a smart contemporary finish. Situated at the rear of the property is the two double bedrooms, both rooms can comfortably fit a large double bed with ease alongside various other bedroom furniture. The main bedroom measures a generous 12'0" x 11'1" and has both east and west facing window's, transforming this into a light and airy room throughout the morning and afternoon. The bathroom has been fitted with a contemporary three piece suite including a bath with overhead shower, toilet and hand wash basin with built-in storage cupboard.