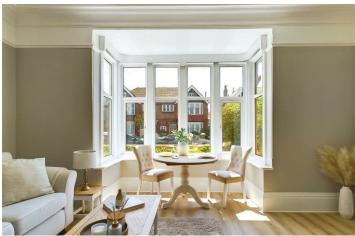

#### INTERNAL

The apartments private front door opens into the welcoming entrance hall, which has space to hang coats and kick off shoes, access to an under stair storage cupboard and access to all rooms. Positioned to the front of the property is the south facing living room, which measures a substantial 13'0" x 16'9" and has plenty of space for both living and dining room furniture. The kitchen is positioned parallel to the living room and has been cleverly designed to allow for open plan cooking and hosting with the double doors open or they can be shut to keep both spaces separate. The kitchen area has been fitted with an array of grey shaker style wall and floor mounted units, topped with high quality white marble worktops creating a smart contemporary finish. Situated at the rear of the property is the two double bedrooms, both rooms can comfortably fit a large double bed with ease alongside various other bedroom furniture. The main bedroom measures a generous 12'0" x 11'1" and has both east and west facing window's, transforming this into a light and airy room throughout the morning and afternoon. The bathroom has been fitted with a contemporary three piece suite including a bath with overhead shower, toilet and hand wash basin with built-in storage cupboard.