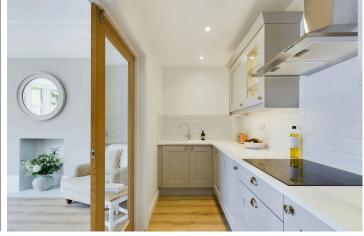

#### INTERNAL

The apartments private front door opens into the welcoming entrance hall, which has space to hang coats and kick off shoes, access to an under stair storage cupboard and access to all rooms. Positioned to the front of the property is the south facing living room, which measures a substantial 13'0" x 16'9" and has plenty of space for both living and dining room furniture. The kitchen is positioned parallel to the living room and has been cleverly designed to allow for open plan cooking and hosting with the double doors open or they can be shut to keep both spaces separate. The kitchen area has been fitted with an array of grey shaker style wall and floor mounted units, topped with high quality white marble worktops creating a smart contemporary finish. Situated at the rear of the property is the two double bedrooms, both rooms can comfortably fit a large double bed with ease alongside various other bedroom furniture. The main bedroom measures a generous 12'0" x 11'1" and has both east and west facing window's, transforming this into a light and airy room throughout the morning and afternoon. The bathroom has been fitted with a contemporary three piece suite including a bath with overhead shower, toilet and hand wash basin with built-in storage cupboard.