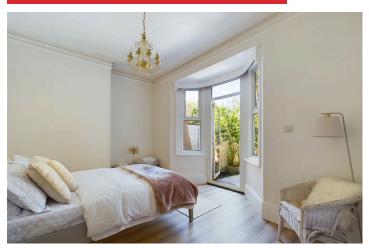

#### INTERNAL

The apartments private front door opens into the welcoming entrance hall, which has space to hang coats and kick off shoes, access to an under stair storage cupboard and access to all rooms. Positioned to the front of the property is the south facing living room, which measures a substantial 13'0" x 16'9" and has plenty of space for both living and dining room furniture. The kitchen is positioned parallel to the living room and has been cleverly designed to allow for open plan cooking and hosting with the double doors open or they can be shut to keep both spaces separate. The kitchen area has been fitted with an array of grey shaker style wall and floor mounted units, topped with high quality white marble worktops creating a smart contemporary finish. Situated at the rear of the property is the two double bedrooms, both rooms can comfortably fit a large double bed with ease alongside various other bedroom furniture. The main bedroom measures a generous 12'0" x 11'1" and has both east and west facing window's, transforming this into a light and airy room throughout the morning and afternoon. The bathroom has been fitted with a contemporary three piece suite including a bath with overhead shower, toilet and hand wash basin with built-in storage cupboard.