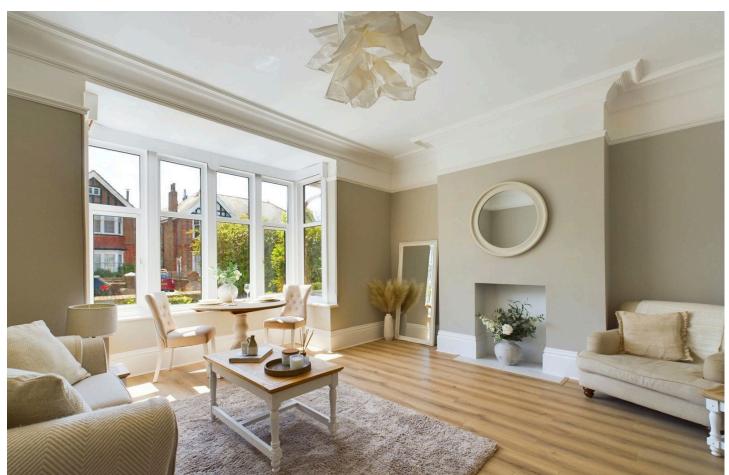

#### INTERNAL

The apartments private front door opens into the welcoming entrance hall, which has space to hang coats and kick off shoes, access to an under stair storage cupboard and access to all rooms. Positioned to the front of the property is the south facing living room, which measures a substantial 13'0" x 16'9" and has plenty of space for both living and dining room furniture. The kitchen is positioned parallel to the living room and has been cleverly designed to allow for open plan cooking and hosting with the double doors open or they can be shut to keep both spaces separate. The kitchen area has been fitted with an array of grey shaker style wall and floor mounted units, topped with high quality white marble worktops creating a smart contemporary finish. Situated at the rear of the property is the two double bedrooms, both rooms can comfortably fit a large double bed with ease alongside various other bedroom furniture. The main bedroom measures a generous 12'0" x 11'1" and has both east and west facing window's, transforming this into a light and airy room throughout the morning and afternoon. The bathroom has been fitted with a contemporary three piece suite including a bath with overhead shower, toilet and hand wash basin with built-in storage cupboard.