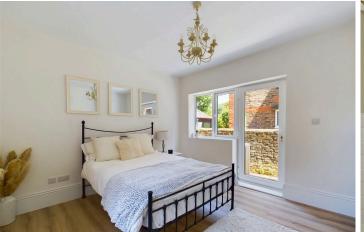

#### INTERNAL

The apartments private front door opens into the welcoming entrance hall, which has space to hang coats and kick off shoes, access to an under stair storage cupboard and access to all rooms. Positioned to the front of the property is the south facing living room, which measures a substantial 13'0" x 16'9" and has plenty of space for both living and dining room furniture. The kitchen is positioned parallel to the living room and has been cleverly designed to allow for open plan cooking and hosting with the double doors open or they can be shut to keep both spaces separate. The kitchen area has been fitted with an array of grey shaker style wall and floor mounted units, topped with high quality white marble worktops creating a smart contemporary finish. Situated at the rear of the property is the two double bedrooms, both rooms can comfortably fit a large double bed with ease alongside various other bedroom furniture. The main bedroom measures a generous 12'0" x 11'1" and has both east and west facing window's, transforming this into a light and airy room throughout the morning and afternoon. The bathroom has been fitted with a contemporary three piece suite including a bath with overhead shower, toilet and hand wash basin with built-in storage cupboard.