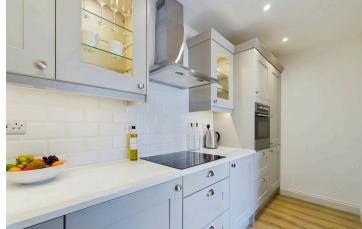

#### INTERNAL

The apartments private front door opens into the welcoming entrance hall, which has space to hang coats and kick off shoes, access to an under stair storage cupboard and access to all rooms. Positioned to the front of the property is the south facing living room, which measures a substantial 13'0" x 16'9" and has plenty of space for both living and dining room furniture. The kitchen is positioned parallel to the living room and has been cleverly designed to allow for open plan cooking and hosting with the double doors open or they can be shut to keep both spaces separate. The kitchen area has been fitted with an array of grey shaker style wall and floor mounted units, topped with high quality white marble worktops creating a smart contemporary finish. Situated at the rear of the property is the two double bedrooms, both rooms can comfortably fit a large double bed with ease alongside various other bedroom furniture. The main bedroom measures a generous 12'0" x 11'1" and has both east and west facing window's, transforming this into a light and airy room throughout the morning and afternoon. The bathroom has been fitted with a contemporary three piece suite including a bath with overhead shower, toilet and hand wash basin with built-in storage cupboard.