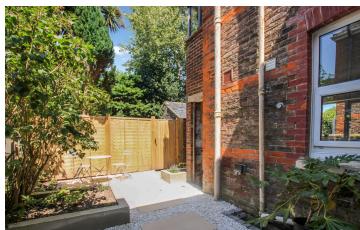

### **EXTERNAL**

The property benefits from owning the front garden which has the potential for off road parking (subject to planning permission). The private rear garden has been recently renovated to maximize for a low maintenance lifestyle but with multiple planted borders to keep some greenery in the garden. A patio area has been created at the rear of the garden perfect for an outdoor table and chairs set, enjoying the sun throughout the day.