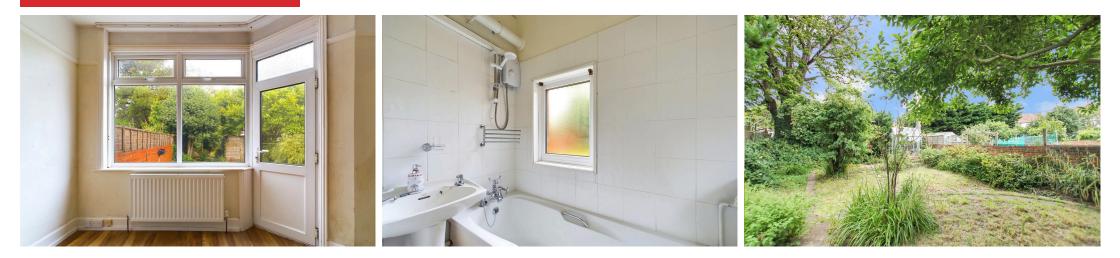

### INTERNAL

The communal front door opens into the well kept hallways, providing access to the apartment's private front door which opens up into the welcoming entrance hall, with access to all rooms and under stair storage. Positioned to the rear of the property is the large east facing living/dining room, this room can comfortably fit both living and dining room furniture and benefits from direct views out onto the private rear garden. The kitchen is situated just off the living room and has been fitted with an array of contemporary shaker style wall and floor mounted units, topped with oak style worktops to create a smart finish. There is space and provisions for multiple white goods alongside a large storage cupboard perfect to store a washing machine. The bathroom has been fitted with a three piece white suite including a bath with overhead shower, toilet and hand wash basin. The two bedrooms are located at the front of the property, both bedrooms can comfortably fit a large double bed alongside various other bedroom furniture. The bay fronted main bedroom measures a substantial 14'0" x 14'9" and faces west, making this a bright and airy room throughout the year.

### EXTERNAL

The property benefits from owning the front garden and driveway, allowing for off road parking at the front and down the side of the development. To the rear is the large east facing private garden, this space has been predominantly laid to lawn with multiple planted shrubs lining the boundaries.