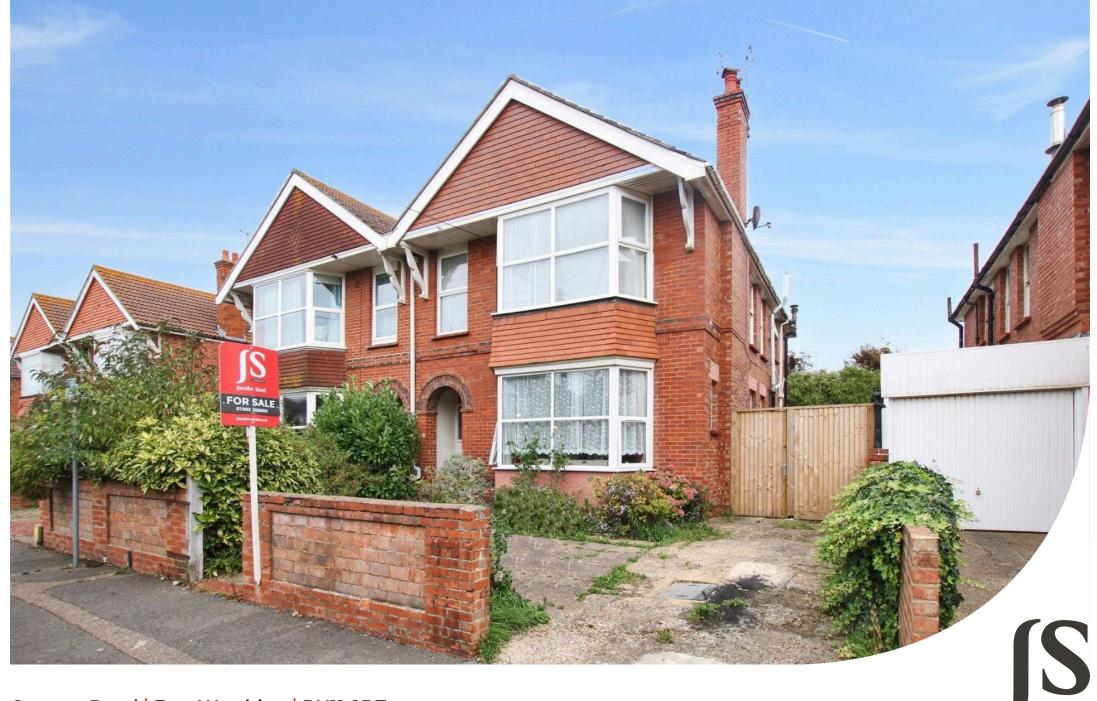

Jacobs Steel

Gannon Road | East Worthing | BN11 2DT Offers Over £325,000

We are delighted to offer for sale this spacious and rarely available ground floor garden apartment, situated in this highly sought after East Worthing area close to local shops, amenities and mainline train station. The property boasts two double bedrooms, living/dining room, fitted kitchen & bathroom, large private east facing rear garden, off road parking and is sold with no ongoing chain.

## **Key Features**

- Ground Floor Garden Apartment
- Two Double Bedrooms
- Substantial Private Rear Garden
- Off Road Parking
- Share Of Freehold
- A Wealth Of Characterful Features
- Sought After East Worthing Location
- Less Than 300 Metres To Worthing Seafront
- Close To Local Shops, Amenities & Mainline
  Train Station
- No Ongoing Chain

### LOCATION

This attractive period property is positioned in one of Worthing's most prestigious postcodes in central East Worthing. Close-by is the award-winning leisure centre, Splashpoint that boasts two swimming pools, spa and gym. There are also three parks and a sea-inspired children's playground all located next to Splashpoint. Commuters are also well served with Worthing train station's offering regular services along the coast and London.