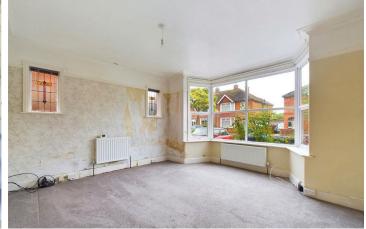

### INTERNAL

The communal front door opens into the well kept hallways, providing access to the apartment's private front door which opens up into the welcoming entrance hall, with access to all rooms and under stair storage. Positioned to the rear of the property is the large east facing living/dining room, this room can comfortably fit both living and dining room furniture and benefits from direct views out onto the private rear garden. The kitchen is situated just off the living room and has been fitted with an array of contemporary shaker style wall and floor mounted units, topped with oak style worktops to create a smart finish. There is space and provisions for multiple white goods alongside a large storage cupboard perfect to store a washing machine. The bathroom has been fitted with a three piece white suite including a bath with overhead shower, toilet and hand wash basin. The two bedrooms are located at the front of the property, both bedrooms can comfortably fit a large double bed alongside various other bedroom furniture. The bay fronted main bedroom measures a substantial 14'0" x 14'9" and faces west, making this a bright and airy room throughout the year.