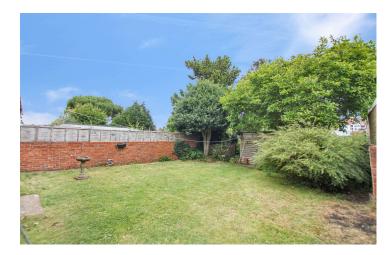

### EXTERNAL

The property benefits from owning the front garden and driveway, allowing for off road parking at the front and down the side of the development. To the rear is the large east facing private garden, this space has been predominantly laid to lawn with multiple planted shrubs lining the boundaries.