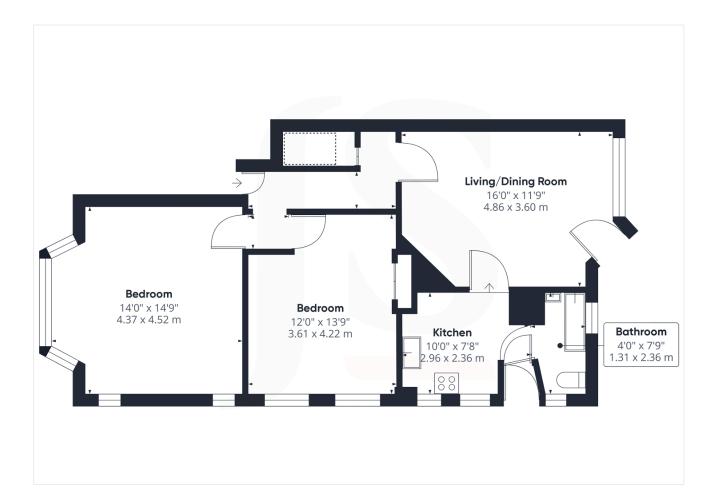

### INTERNAL

The communal front door opens into the well kept hallways, providing access to the apartment's private front door which opens up into the welcoming entrance hall, with access to all rooms and under stair storage. Positioned to the rear of the property is the large east facing living/dining room, this room can comfortably fit both living and dining room furniture and benefits from direct views out onto the private rear garden. The kitchen is situated just off the living room and has been fitted with an array of contemporary shaker style wall and floor mounted units, topped with oak style worktops to create a smart finish. There is space and provisions for multiple white goods alongside a large storage cupboard perfect to store a washing machine. The bathroom has been fitted with a three piece white suite including a bath with overhead shower, toilet and hand wash basin. The two bedrooms are located at the front of the property, both bedrooms can comfortably fit a large double bed alongside various other bedroom furniture. The bay fronted main bedroom measures a substantial 14'0" x 14'9" and faces west, making this a bright and airy room throughout the year.

### EXTERNAL

The property benefits from owning the front garden and driveway, allowing for off road parking at the front and down the side of the development. To the rear is the large east facing private garden, this space has been predominantly laid to lawn with multiple planted shrubs lining the boundaries.