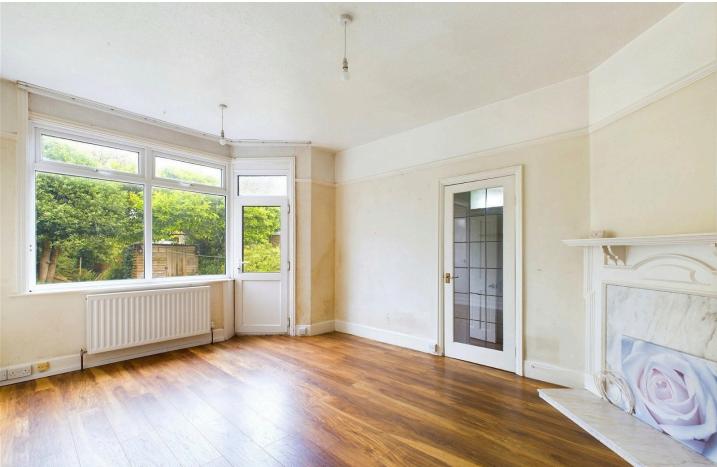

### INTERNAL

The communal front door opens into the well kept hallways, providing access to the apartment's private front door which opens up into the welcoming entrance hall, with access to all rooms and under stair storage. Positioned to the rear of the property is the large east facing living/dining room, this room can comfortably fit both living and dining room furniture and benefits from direct views out onto the private rear garden. The kitchen is situated just off the living room and has been fitted with an array of contemporary shaker style wall and floor mounted units, topped with oak style worktops to create a smart finish. There is space and provisions for multiple white goods alongside a large storage cupboard perfect to store a washing machine. The bathroom has been fitted with a three piece white suite including a bath with overhead shower, toilet and hand wash basin. The two bedrooms are located at the front of the property, both bedrooms can comfortably fit a large double bed alongside various other bedroom furniture. The bay fronted main bedroom measures a substantial 14'0" x 14'9" and faces west, making this a bright and airy room throughout the year.