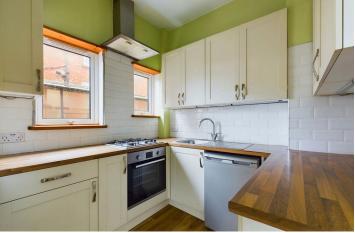

### INTERNAL

The communal front door opens into the well kept hallways, providing access to the apartment's private front door which opens up into the welcoming entrance hall, with access to all rooms and under stair storage. Positioned to the rear of the property is the large east facing living/dining room, this room can comfortably fit both living and dining room furniture and benefits from direct views out onto the private rear garden. The kitchen is situated just off the living room and has been fitted with an array of contemporary shaker style wall and floor mounted units, topped with oak style worktops to create a smart finish. There is space and provisions for multiple white goods alongside a large storage cupboard perfect to store a washing machine. The bathroom has been fitted with a three piece white suite including a bath with overhead shower, toilet and hand wash basin. The two bedrooms are located at the front of the property, both bedrooms can comfortably fit a large double bed alongside various other bedroom furniture. The bay fronted main bedroom measures a substantial 14'0" x 14'9" and faces west, making this a bright and airy room throughout the year.