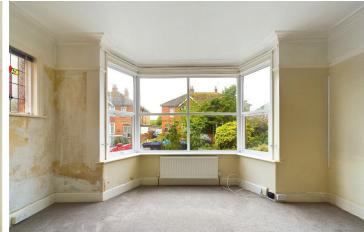

### INTERNAL

The communal front door opens into the well kept hallways, providing access to the apartment's private front door which opens up into the welcoming entrance hall, with access to all rooms and under stair storage. Positioned to the rear of the property is the large east facing living/dining room, this room can comfortably fit both living and dining room furniture and benefits from direct views out onto the private rear garden. The kitchen is situated just off the living room and has been fitted with an array of contemporary shaker style wall and floor mounted units, topped with oak style worktops to create a smart finish. There is space and provisions for multiple white goods alongside a large storage cupboard perfect to store a washing machine. The bathroom has been fitted with a three piece white suite including a bath with overhead shower, toilet and hand wash basin. The two bedrooms are located at the front of the property, both bedrooms can comfortably fit a large double bed alongside various other bedroom furniture. The bay fronted main bedroom measures a substantial 14'0" x 14'9" and faces west, making this a bright and airy room throughout the year.