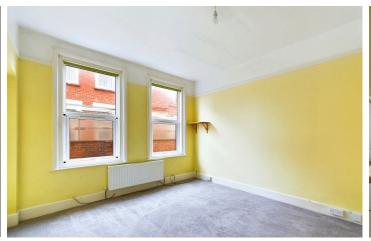

### INTERNAL

The communal front door opens into the well kept hallways, providing access to the apartment's private front door which opens up into the welcoming entrance hall, with access to all rooms and under stair storage. Positioned to the rear of the property is the large east facing living/dining room, this room can comfortably fit both living and dining room furniture and benefits from direct views out onto the private rear garden. The kitchen is situated just off the living room and has been fitted with an array of contemporary shaker style wall and floor mounted units, topped with oak style worktops to create a smart finish. There is space and provisions for multiple white goods alongside a large storage cupboard perfect to store a washing machine. The bathroom has been fitted with a three piece white suite including a bath with overhead shower, toilet and hand wash basin. The two bedrooms are located at the front of the property, both bedrooms can comfortably fit a large double bed alongside various other bedroom furniture. The bay fronted main bedroom measures a substantial 14'0" x 14'9" and faces west, making this a bright and airy room throughout the year.