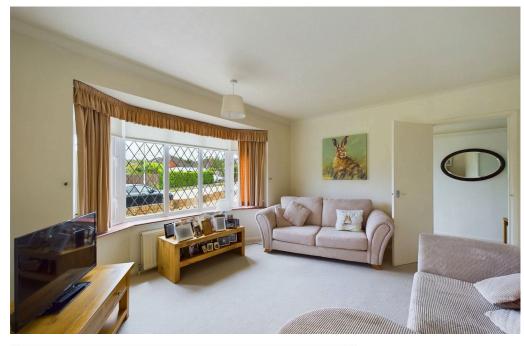

### **INTERNAL**

As you enter, you are greeted by a bright, welcoming hallway with a door leading to the south-facing lounge. This room flows seamlessly into the conservatory, currently used as a dining room, with access to the rear garden and benefiting from power and heating for year round use. The home features two spacious double bedrooms with the second bedroom having a range of built in wardrobes and cupboards. The modern fitted shower room offers a spacious shower cubicle wash hand basin and low level flush w.c and a generously sized kitchen/breakfast room with a range of fitted cupboards and built in larder cupboard.