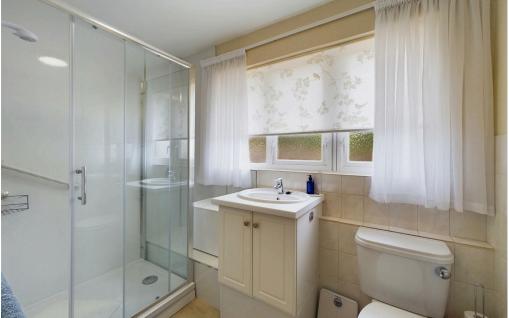

### **INTERNAL**

As you enter, you are greeted by a bright, welcoming hallway with a door leading to the south-facing lounge. This room flows seamlessly into the conservatory, currently used as a dining room, with access to the rear garden and benefiting from power and heating for year round use. The home features two spacious double bedrooms with the second bedroom having a range of built in wardrobes and cupboards. The modern fitted shower room offers a spacious shower cubicle wash hand basin and low level flush w.c and a generously sized kitchen/breakfast room with a range of fitted cupboards and built in larder cupboard.