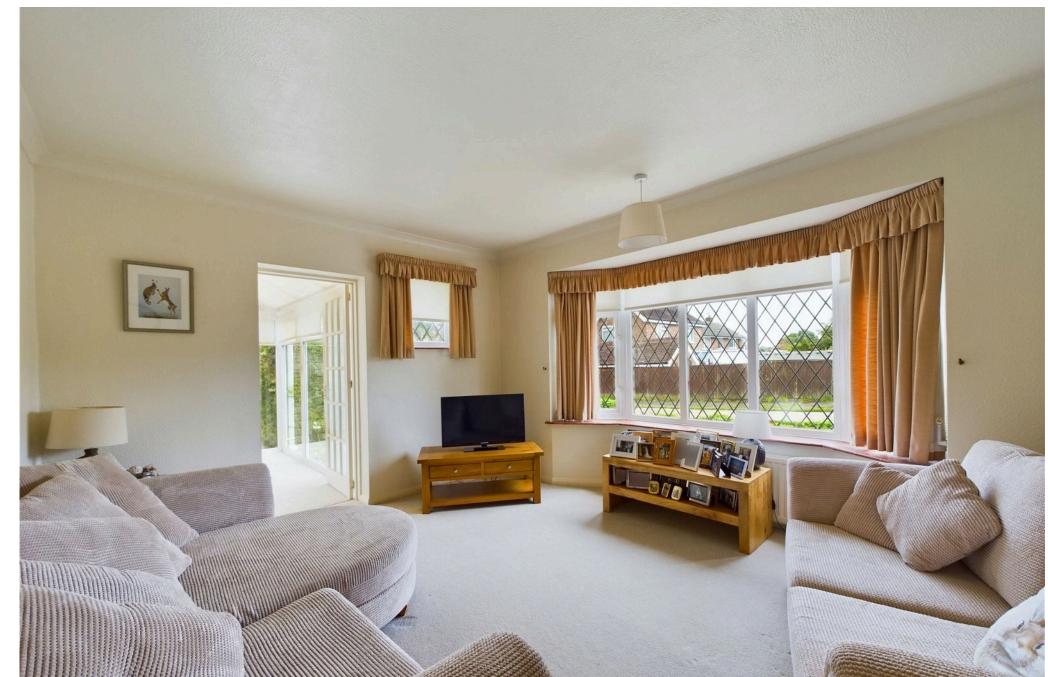

### **INTERNAL**

As you enter, you are greeted by a bright, welcoming hallway with a door leading to the south-facing lounge. This room flows seamlessly into the conservatory, currently used as a dining room, with access to the rear garden and benefiting from power and heating for year round use. The home features two spacious double bedrooms with the second bedroom having a range of built in wardrobes and cupboards. The modern fitted shower room offers a spacious shower cubicle wash hand basin and low level flush w.c and a generously sized kitchen/breakfast room with a range of fitted cupboards and built in larder cupboard.