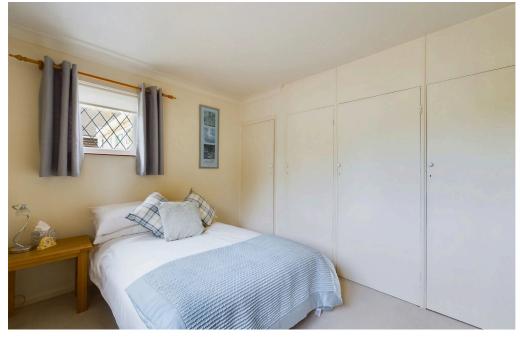

### **INTERNAL**

As you enter, you are greeted by a bright, welcoming hallway with a door leading to the south-facing lounge. This room flows seamlessly into the conservatory, currently used as a dining room, with access to the rear garden and benefiting from power and heating for year round use. The home features two spacious double bedrooms with the second bedroom having a range of built in wardrobes and cupboards. The modern fitted shower room offers a spacious shower cubicle wash hand basin and low level flush w.c and a generously sized kitchen/breakfast room with a range of fitted cupboards and built in larder cupboard.