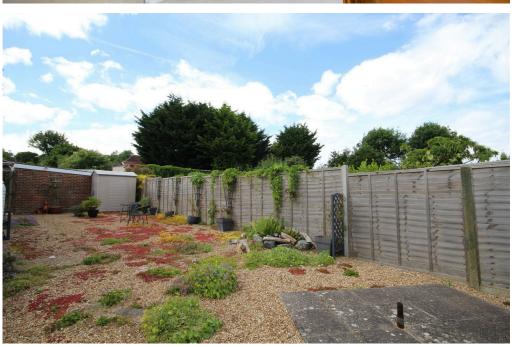

#### **EXTERNAL**

The level ground garden is thoughtfully designed and laid to stone and shingle, offering low-maintenance outdoor space. A garden shed provides additional storage for gardening tools and outdoor equipment. To the front is a paved driveway and access to the detached garage.