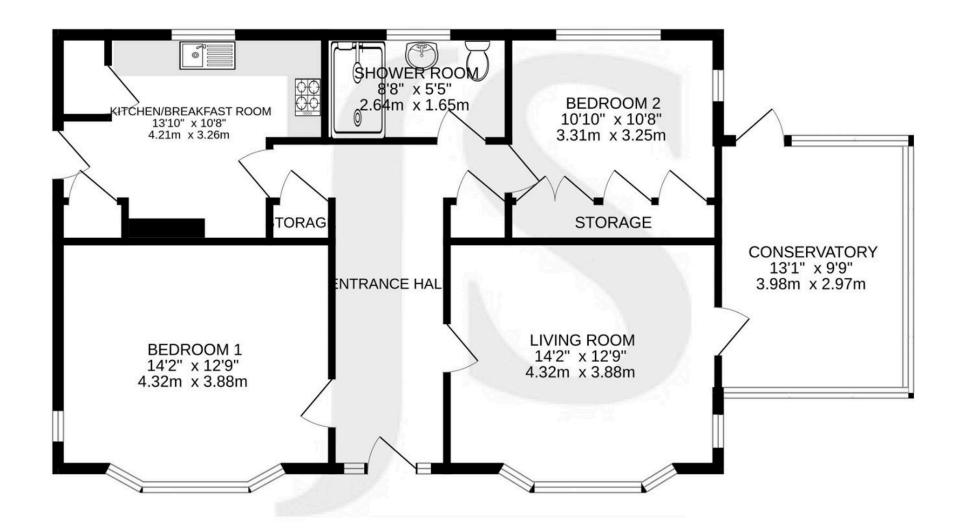

2 Bedrooms

1 Bathroom

2 Reception Rooms

### **INTERNAL**

As you enter, you are greeted by a bright, welcoming hallway with a door leading to the south-facing lounge. This room flows seamlessly into the conservatory, currently used as a dining room, with access to the rear garden and benefiting from power and heating for year round use. The home features two spacious double bedrooms with the second bedroom having a range of built in wardrobes and cupboards. The modern fitted shower room offers a spacious shower cubicle wash hand basin and low level flush w.c and a generously sized kitchen/breakfast room with a range of fitted cupboards and built in larder cupboard.

#### **EXTERNAL**

The level ground garden is thoughtfully designed and laid to stone and shingle, offering low-maintenance outdoor space. A garden shed provides additional storage for gardening tools and outdoor equipment. To the front is a paved driveway and access to the detached garage.

## **Property Details:**

Floor area as quoted by EPC: 775 SqFt

Tenure: Freehold

Council tax band: D

Whilst we endeavour to make our property particulars accurate and reliable, we have not carried out a detailed survey. If there is any point which is of particular importance to you, please contact the offi ce and we will be pleased to check the information for you, particularly if you are contemplating travelling some distance. Whilst every effort has been made to ensure that any fl oorplans are correct and drawn as accurately as possible, they are to be used for layout and identifi cation purposes only and are not drawn to scale. The services, where applicable, including electrical equipment and other appliances have not been tested and no warranty can be given that they are in working order, even where described in these particulars. Carpets, curtains, furnishings, gas fi res, electrical goods/ fi ttings or other fi xtures, unless expressly mentioned, are not necessarily included with the property.