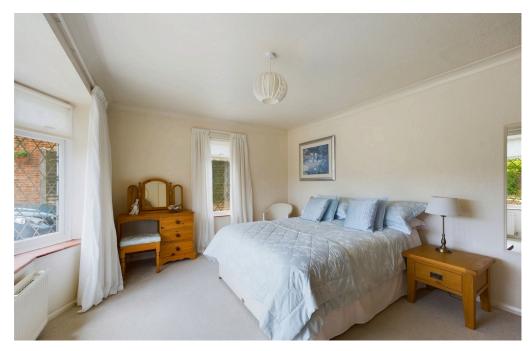

### **INTERNAL**

As you enter, you are greeted by a bright, welcoming hallway with a door leading to the south-facing lounge. This room flows seamlessly into the conservatory, currently used as a dining room, with access to the rear garden and benefiting from power and heating for year round use. The home features two spacious double bedrooms with the second bedroom having a range of built in wardrobes and cupboards. The modern fitted shower room offers a spacious shower cubicle wash hand basin and low level flush w.c and a generously sized kitchen/breakfast room with a range of fitted cupboards and built in larder cupboard.