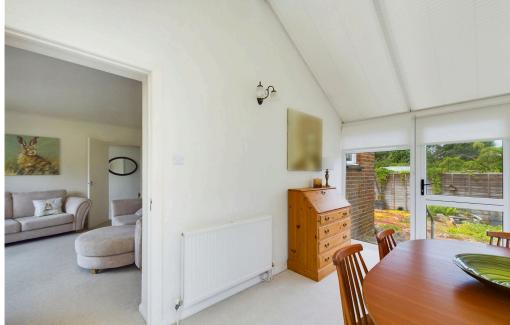

### **INTERNAL**

As you enter, you are greeted by a bright, welcoming hallway with a door leading to the south-facing lounge. This room flows seamlessly into the conservatory, currently used as a dining room, with access to the rear garden and benefiting from power and heating for year round use. The home features two spacious double bedrooms with the second bedroom having a range of built in wardrobes and cupboards. The modern fitted shower room offers a spacious shower cubicle wash hand basin and low level flush w.c and a generously sized kitchen/breakfast room with a range of fitted cupboards and built in larder cupboard.