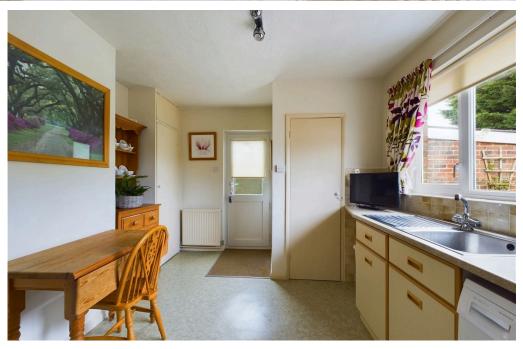

### **INTERNAL**

As you enter, you are greeted by a bright, welcoming hallway with a door leading to the south-facing lounge. This room flows seamlessly into the conservatory, currently used as a dining room, with access to the rear garden and benefiting from power and heating for year round use. The home features two spacious double bedrooms with the second bedroom having a range of built in wardrobes and cupboards. The modern fitted shower room offers a spacious shower cubicle wash hand basin and low level flush w.c and a generously sized kitchen/breakfast room with a range of fitted cupboards and built in larder cupboard.