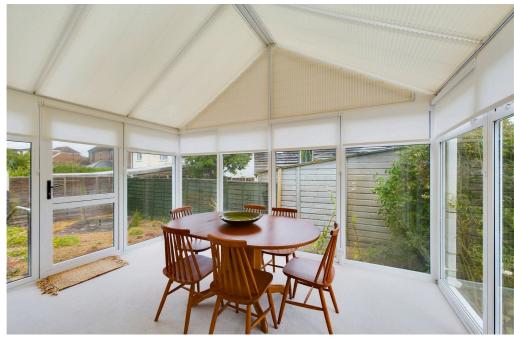

### **INTERNAL**

As you enter, you are greeted by a bright, welcoming hallway with a door leading to the south-facing lounge. This room flows seamlessly into the conservatory, currently used as a dining room, with access to the rear garden and benefiting from power and heating for year round use. The home features two spacious double bedrooms with the second bedroom having a range of built in wardrobes and cupboards. The modern fitted shower room offers a spacious shower cubicle wash hand basin and low level flush w.c and a generously sized kitchen/breakfast room with a range of fitted cupboards and built in larder cupboard.