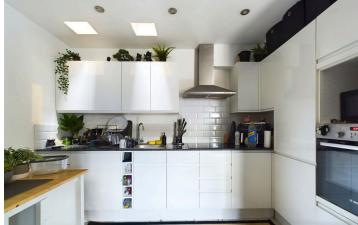

## **INTERNAL**

Upon entering the property via a private entrance you are greeted with an inviting entrance hallway with stairs leading to the first floor. The ground floor boasts an open-plan design with a living room adorned with elegant sash windows, seamlessly flowing into a modern kitchen fitted with floor and wall mounted cabinets and equipped with a range of integrated appliances and a fully tiled flooring, and a storage cupboard located under the stairs in accessible from the living room. Ascending to the first floor you will find a spacious double bedroom which measures a generous 9'8" x 12'8", complemented by a contemporary three-piece bathroom suite which includes a bath with a rainfall style shower above, w/c and wash hand basin. Additionally, the useful landing area which is currently utilised as an office, offers versatile space to suit your needs. This delightful home combines functionality with stylish design, perfect for comfortable living.