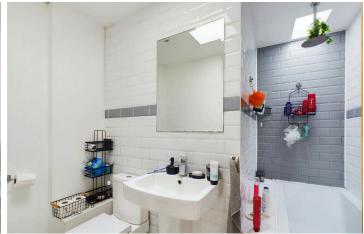

## **INTERNAL**

Upon entering the property via a private entrance you are greeted with an inviting entrance hallway with stairs leading to the first floor. The ground floor boasts an open-plan design with a living room adorned with elegant sash windows, seamlessly flowing into a modern kitchen fitted with floor and wall mounted cabinets and equipped with a range of integrated appliances and a fully tiled flooring, and a storage cupboard located under the stairs in accessible from the living room. Ascending to the first floor you will find a spacious double bedroom which measures a generous 9'8" x 12'8", complemented by a contemporary three-piece bathroom suite which includes a bath with a rainfall style shower above, w/c and wash hand basin. Additionally, the useful landing area which is currently utilised as an office, offers versatile space to suit your needs. This delightful home combines functionality with stylish design, perfect for comfortable living.