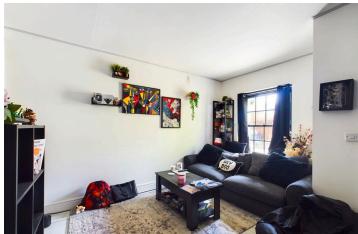

## **INTERNAL**

Upon entering the property via a private entrance you are greeted with an inviting entrance hallway with stairs leading to the first floor. The ground floor boasts an open-plan design with a living room adorned with elegant sash windows, seamlessly flowing into a modern kitchen fitted with floor and wall mounted cabinets and equipped with a range of integrated appliances and a fully tiled flooring, and a storage cupboard located under the stairs in accessible from the living room. Ascending to the first floor you will find a spacious double bedroom which measures a generous 9'8" x 12'8", complemented by a contemporary three-piece bathroom suite which includes a bath with a rainfall style shower above, w/c and wash hand basin. Additionally, the useful landing area which is currently utilised as an office, offers versatile space to suit your needs. This delightful home combines functionality with stylish design, perfect for comfortable living.