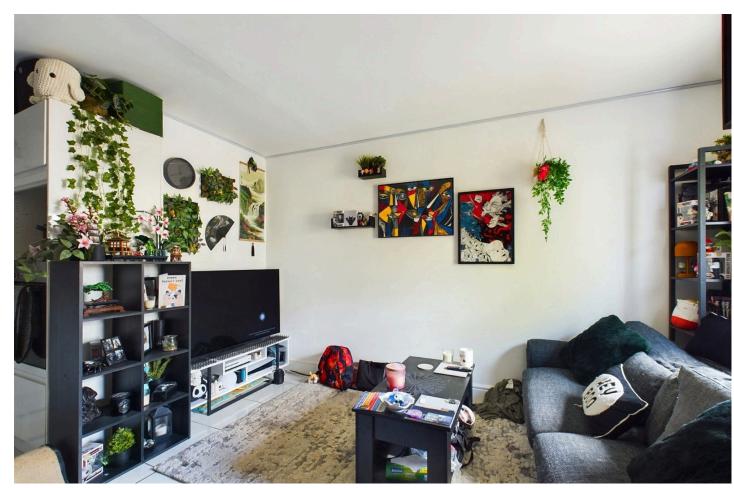

## **INTERNAL**

Upon entering the property via a private entrance you are greeted with an inviting entrance hallway with stairs leading to the first floor. The ground floor boasts an open-plan design with a living room adorned with elegant sash windows, seamlessly flowing into a modern kitchen fitted with floor and wall mounted cabinets and equipped with a range of integrated appliances and a fully tiled flooring, and a storage cupboard located under the stairs in accessible from the living room. Ascending to the first floor you will find a spacious double bedroom which measures a generous 9'8" x 12'8", complemented by a contemporary three-piece bathroom suite which includes a bath with a rainfall style shower above, w/c and wash hand basin. Additionally, the useful landing area which is currently utilised as an office, offers versatile space to suit your needs. This delightful home combines functionality with stylish design, perfect for comfortable living.