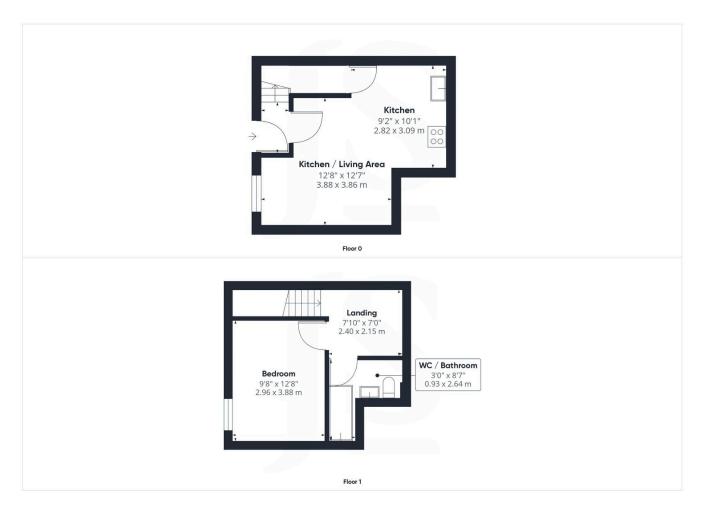

## **INTERNAL**

Upon entering the property via a private entrance you are greeted with an inviting entrance hallway with stairs leading to the first floor. The ground floor boasts an open-plan design with a living room adorned with elegant sash windows, seamlessly flowing into a modern kitchen fitted with floor and wall mounted cabinets and equipped with a range of integrated appliances and a fully tiled flooring, and a storage cupboard located under the stairs in accessible from the living room. Ascending to the first floor you will find a spacious double bedroom which measures a generous 9'8" x 12'8", complemented by a contemporary three-piece bathroom suite which includes a bath with a rainfall style shower above, w/c and wash hand basin. Additionally, the useful landing area which is currently utilised as an office, offers versatile space to suit your needs. This delightful home combines functionality with stylish design, perfect for comfortable living.

## **Property Details:**

Floor area \*as quoted by EPC: 495 SqFt

Tenure: Freehold

Council tax band: C

Whilst we endeavour to make our property particulars accurate and reliable, we have not carried out a detailed survey. If there is any point which is of particular importance to you, please contact the offi ce and we will be pleased to check the information for you, particularly if you are contemplating travelling some distance. Whilst every effort has been made to ensure that any fl oorplans are correct and drawn as accurately as possible, they are to be used for layout and identifi cation purposes only and are not drawn to scale. The services, where applicable, including electrical equipment and other appliances have not been tested and no warranty can be given that they are in working order, even where described in these particulars. Carpets, curtains, furnishings, gas fi res, electrical goods/ fi ttings or other fi xtures, unless expressly mentioned, are not necessarily included with the property.