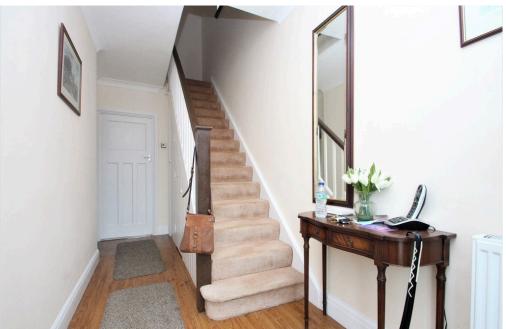

#### **INTERNAL**

ENTRANCE PORCH Comprising pvcu double glazed door, pvcu double glazed window, pvcu double glazed front door leading to :-

ENTRANCE HALL Comprising understairs storage cupboard, radiator, stairs to first floor.