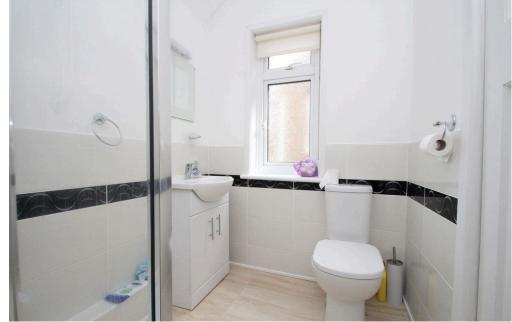

BEDROOM THREE Comprising pvcu double glazed window.

MODERN SHOWER ROOM Comprising obscured glass pvcu double glazed window, part tiled walls, low flush wc, hand wash basin with vanity unit below, separate shower cubicle with fitted shower,