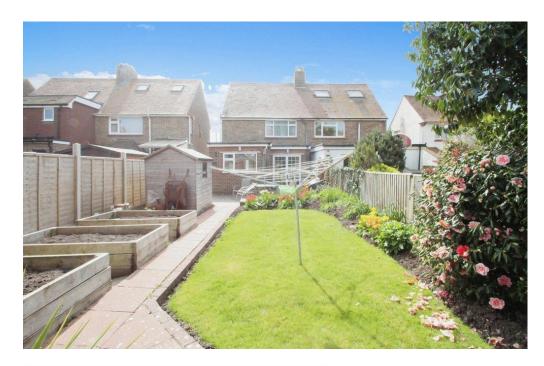

#### **EXTERNAL**

FRONT GARDEN: Laid to block paving providing off road parking for one / two vehicles, flower borders, side access.

REAR GARDEN: Large patio area leading onto lawned area with flower beds and raised planter, greenhouse, large timber built storage shed.