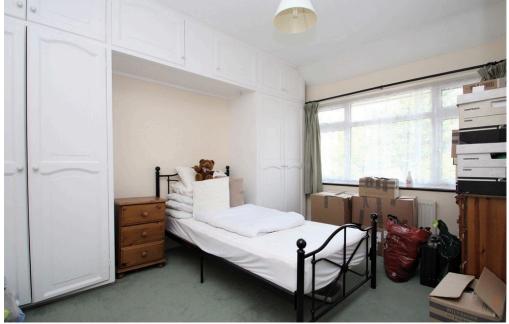

#### FIRST FLOOR LANDING

BEDROOM ONE Comprising pvcu double glazed leaded light window, radiator, coving, carpeted flooring, single light fitting.

BEDROOM TWO Comprising pvcu double glazed window, range of fitted wardrobes and storage cupboards, radiator, coving, carpeted flooring, single light fitting.