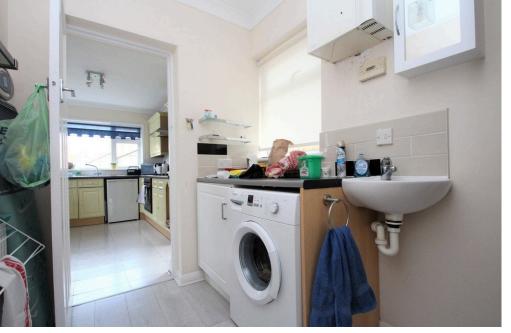

SEPARATE UTILITY ROOM/WC Comprising pvcu double glazed window, work top with cupboard below and space for washing machine, hand wash basin with mixer tap, tiled splashbacks, wall mounted boiler,