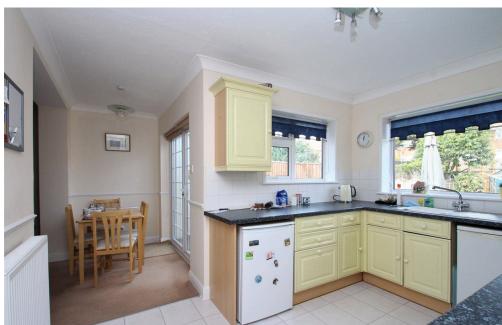

KITCHEN/BREAKFAST ROOM Comprising obscured glass pvcu double glazed door to rear garden, two pvcu double glazed windows, fitted range of cupboards and drawers, laminate work surfaces with inset single drainer stainless steel sink unit with mixer tap, inset electric hob with oven below and extractor fan over, tiled splashbacks, under counter space for appliances