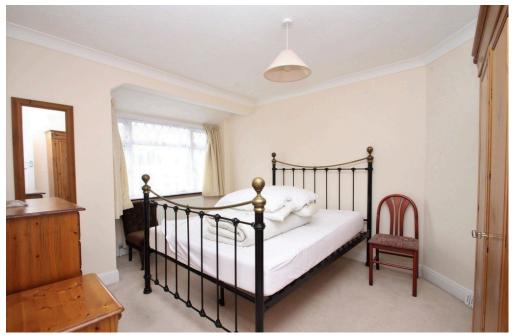

#### FIRST FLOOR LANDING

BEDROOM ONE Comprising pvcu double glazed leaded light window, radiator, coving, carpeted flooring, single light fitting.

BEDROOM TWO Comprising pvcu double glazed window, range of fitted wardrobes and storage cupboards, radiator, coving, carpeted flooring, single light fitting.