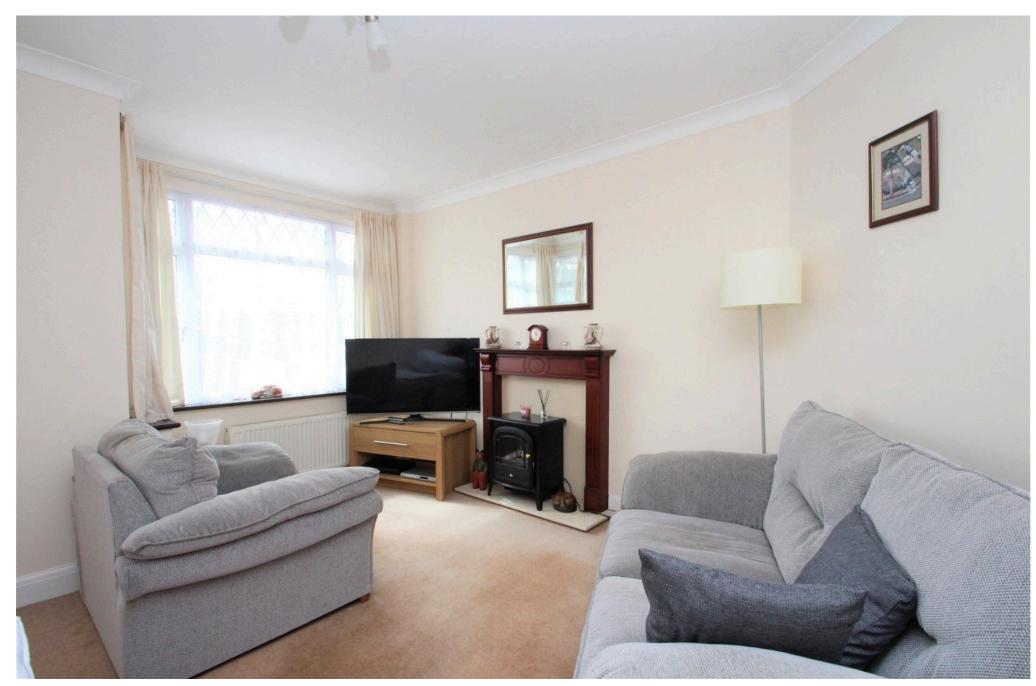

RECEPTION ROOM ONE/BEDROOM FOUR: Comprising pvcu double glazed leaded light windows, carpeted flooring, coving, radiator.

RECEPTION ROOM TWO Comprising pvcu double glazed double doors leading out into the garden, carpeted flooring.