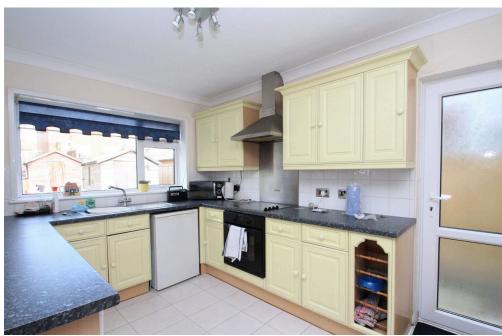

KITCHEN/BREAKFAST ROOM Comprising obscured glass pvcu double glazed door to rear garden, two pvcu double glazed windows, fitted range of cupboards and drawers, laminate work surfaces with inset single drainer stainless steel sink unit with mixer tap, inset electric hob with oven below and extractor fan over, tiled splashbacks, under counter space for appliances