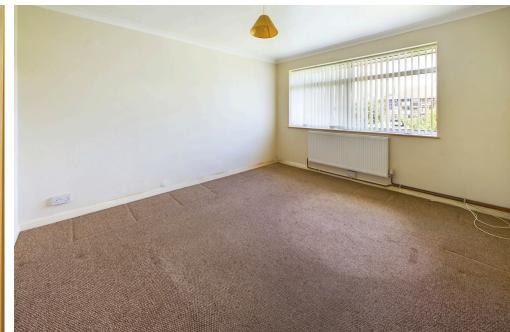

SEPARATE STORAGE ROOM Comprising wall mounted Vaillant combination boiler, coving, door leading to entrance, wall mounted storage cupboard, benefitting from power and lighting.

BEDROOM ONE North aspect. Comprising pvcu double glazed window with fitted blind, radiator, coving.

BEDROOM TWO North aspect. Comprising pvcu double glazed window with fitted blind, radiator, coving, fitted mirrored wardrobe with hanging rail and shelving.

MODERN SHOWER ROOM South aspect. Comprising obscure glass pvcu double glazed window with fitted blind, hand wash basin with vanity unit below. contemporary low flush wc, shower cubicle being fully tiled having an integrated shower, wall mounted heated towel rail, fully tiled walls, tiled flooring, coving.