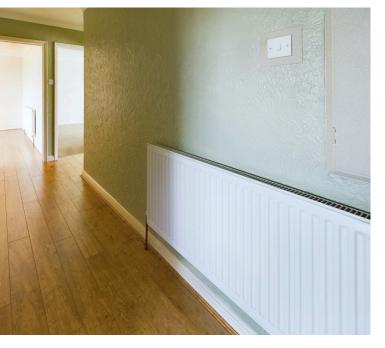

#### **INTERNAL**

COMMUNAL ENTRANCE Stairs to: -

FIRST FLOOR LANDING Private front door leading into:-

SPACIOUS ENTRANCE HALL Comprising laminate flooring, wall mounted heating control panel, coving, loft hatch access, wall mounted cupboard housing electric meter, storage cupboard with slatted shelving and further cupboard over.