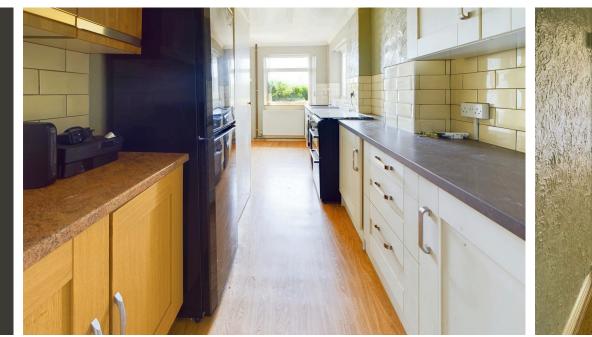

SPACIOUS DOUBLE ASPECT KITCHEN South and West aspect with pleasant views overlooking the communal gardens. Comprising two pvcu double glazed windows with fitted blinds, two pvcu double glazed windows, roll edge laminate work surfaces with cupboards below, matching eye level cupboards, tiled splashbacks, inset single drainer sink unit with mixer tap, radiator, coving, space for oven/cooker, space for fridge/freezer, cupboard with slatted shelving housing gas meter, door to:-