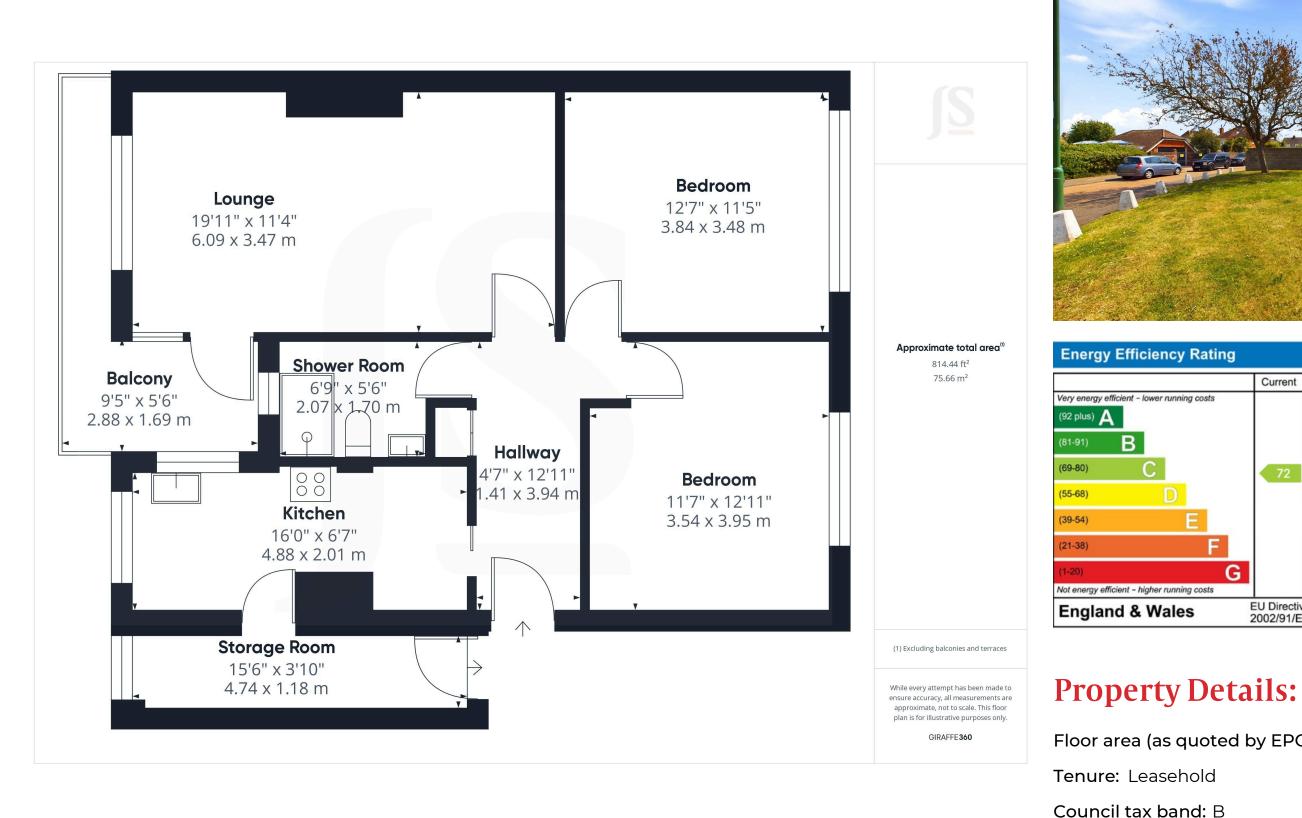

SPACIOUS LOUNGE South aspect with pleasant views overlooking communal gardens. Comprising laminate flooring, pvcu double glazed windows with fitted blinds, two radiators, fireplace having an integrated coal effect gas fire, coving, pvcu double glazed door leading out to balcony

SPACIOUS DOUBLE ASPECT KITCHEN South and West aspect with pleasant views overlooking the communal gardens. Comprising two pvcu double glazed windows with fitted blinds, two pvcu double glazed windows, roll edge laminate work surfaces with cupboards below, matching eye level cupboards, tiled splashbacks, inset single drainer sink unit with mixer tap, radiator, coving, space for oven/cooker, space for fridge/freezer, cupboard with slatted shelving housing gas meter, door to:-

SEPARATE STORAGE ROOM Comprising wall mounted Vaillant combination boiler, coving, door leading to entrance, wall mounted storage cupboard, benefitting from power and lighting.

BEDROOM ONE North aspect. Comprising pvcu double glazed window with fitted blind, radiator, coving.

BEDROOM TWO North aspect. Comprising pvcu double glazed window with fitted blind, radiator, coving, fitted mirrored wardrobe with hanging rail and shelving.

MODERN SHOWER ROOM South aspect. Comprising obscure glass pvcu double glazed window with fitted blind, hand wash basin with vanity unit below. contemporary low flush wc, shower cubicle being fully tiled having an integrated shower, wall mounted heated towel rail, fully tiled walls, tiled flooring, coving.

#### **EXTERNAL**

SOUTH FACING BALCONY Offering pleasant views over the communal gardens.

GARAGE In nearby compound having an up and over door

#### **TENURE**

LEASE: 999 years from 29 Sept 1963 - 938 years remaining MAINTENANCE: £2150 per annum

GROUND RENT: £10.00 per annum