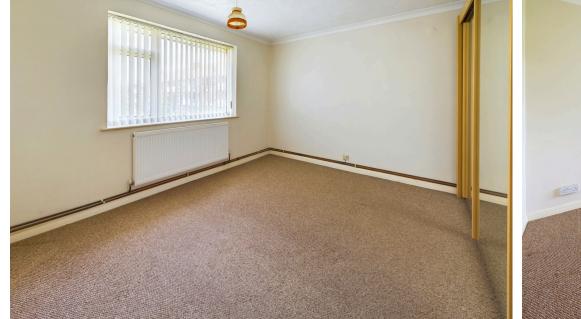

SEPARATE STORAGE ROOM Comprising wall mounted Vaillant combination boiler, coving, door leading to entrance, wall mounted storage cupboard, benefitting from power and lighting.

BEDROOM ONE North aspect. Comprising pvcu double glazed window with fitted blind, radiator, coving.

BEDROOM TWO North aspect. Comprising pvcu double glazed window with fitted blind, radiator, coving, fitted mirrored wardrobe with hanging rail and shelving.

MODERN SHOWER ROOM South aspect. Comprising obscure glass pvcu double glazed window with fitted blind, hand wash basin with vanity unit below. contemporary low flush wc, shower cubicle being fully tiled having an integrated shower, wall mounted heated towel rail, fully tiled walls, tiled flooring, coving.