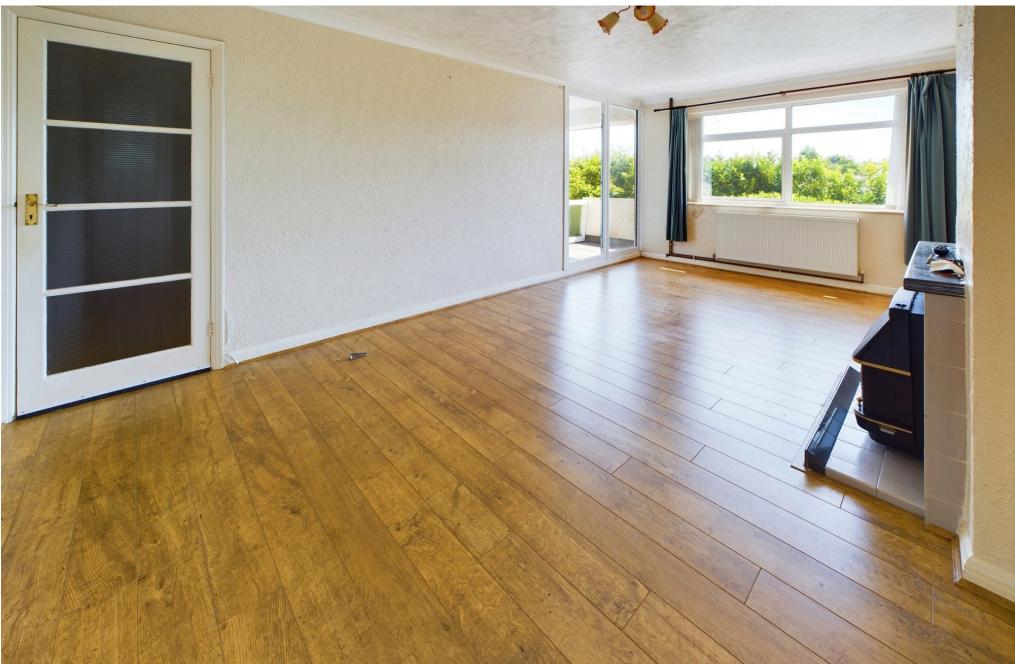

SPACIOUS LOUNGE South aspect with pleasant views overlooking communal gardens. Comprising laminate flooring, pvcu double glazed windows with fitted blinds, two radiators, fireplace having an integrated coal effect gas fire, coving, pvcu double glazed door leading out to balcony