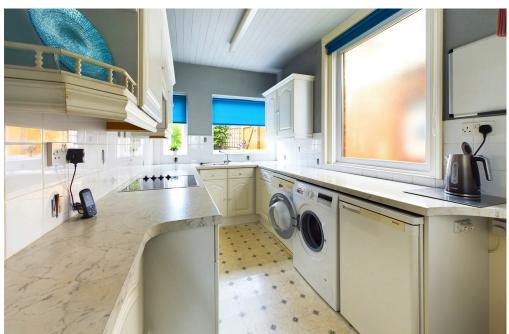

SUN ROOM East and North aspect. Comprising pvcu double glazed windows, wall mounted lighting, pvcu double glazed door leading out onto rear garden.

DOUBLE ASPECT SPACIOUS KITCHEN North and East aspect. Comprising three pvcu double glazed windows with roller blinds, roll edge laminate work surfaces with cupboards below, matching eye level cupboards, inset stainless steel single drainer sink unit with mixer tap, inset four ring electric hob with oven below and extractor fan over, part tiled splashbacks, provision for washing machine, dishwasher, space for fridge/freezer, walk in pantry with shelving and obscure glass pvcu double glazed window.