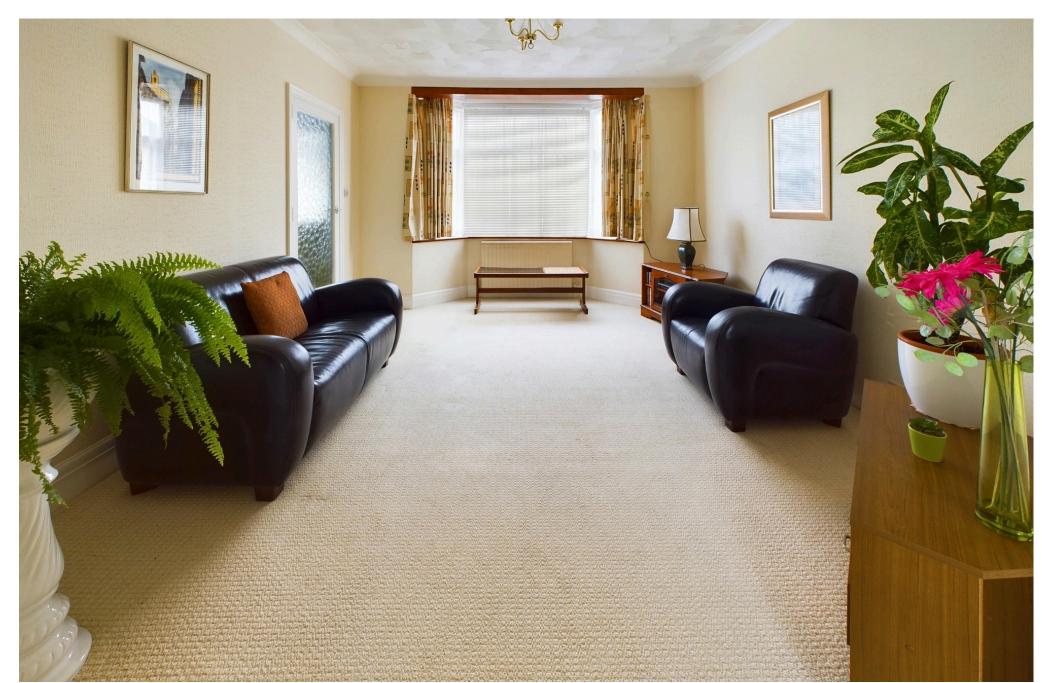

OPEN PLAN LOUNGE South aspect. Comprising pvcu double glazed bay window with fitted blinds, radiator, coving, opening to:-

OPEN PLAN DINING ROOM North aspect. Comprising two windows, radiator, recessed shelving, feature fireplace having an integrated gas fire, coving, door to:-