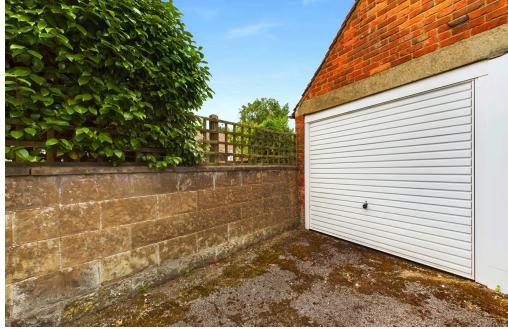

rab rail, hand wash basin with vanity unit below, fully tiled walls, radiator, coving.

## **EXTERNAL**

FRONT GARDEN Paved walkway on to laid blue slate, fence enclosed, gate to side access.

GOOD SIZE SUN TRAP REAR GARDEN Large lawned area stepping up onto paved area leading onto further lawned area, having various mature shrub, tree and plant borders, timber built shed, greenhouse, outside tap, wall enclosed.

BRICK BUILT GARAGE Having an up and over door..

## **LOCATION**

Situated within close proximity of Southwick Square with its comprehensive shopping facilities, health centre, library and railway station. Also within a mile to the West you will find Holmbush Shopping Centre with Tesco, Marks & Spencer's & Next along with Wadurs Swimming Pool and a parade of local shops.













# **Property Details:**

Floor area (as quoted by EPC: 1044 sqft

Tenure: Freehold

Council tax band: D

Whilst we endeavour to make our property particulars accurate and reliable, we have not carried out a detailed survey. If there is any point which is of particular importance to you, please contact the offi ce and we will be pleased to check the information for you, particularly if you are contemplating travelling some distance. Whilst every effort has been made to ensure that any fl oorplans are correct and drawn as accurately as possible, they are to be used for layout and identifi cation purposes only and are not drawn to scale. The services, where applicable, including electrical equipment and other appliances have not been tested and no warranty can be given that they are in wo