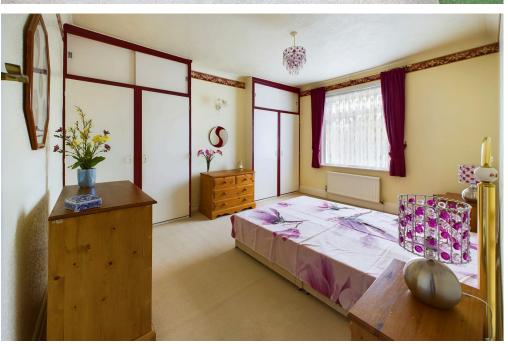

FIRST FLOOR LANDING Comprising loft hatch access, dado rail.

BEDROOM ONE North aspect. Comprising pvcu double glazed window, radiator, fitted wardrobes with hanging rail and shelving also housing combi boiler.

BEDROOM TWO South aspect. Comprising pvcu double glazed bay window, radiator, fitted wardrobes with hanging rail and shelving, built in dressing table.

BEDROOM THREE South aspect. Comprising pvcu double glazed window, radiator.