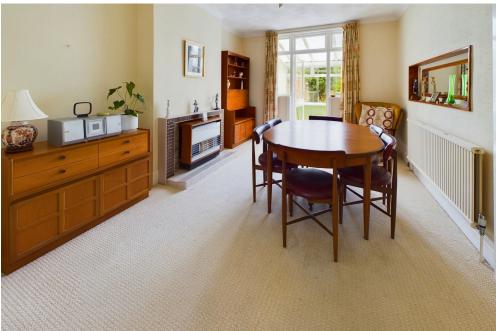

OPEN PLAN LOUNGE South aspect. Comprising pvcu double glazed bay window with fitted blinds, radiator, coving, opening to:-

OPEN PLAN DINING ROOM North aspect. Comprising two windows, radiator, recessed shelving, feature fireplace having an integrated gas fire, coving, door to:-