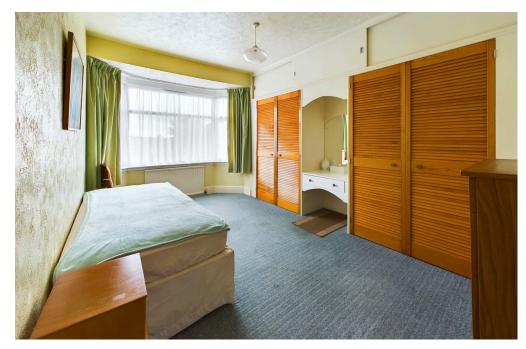

BEDROOM TWO South aspect. Comprising pvcu double glazed bay window, radiator, fitted wardrobes with hanging rail and shelving, built in dressing table.

BEDROOM THREE South aspect. Comprising pvcu double glazed window, radiator.