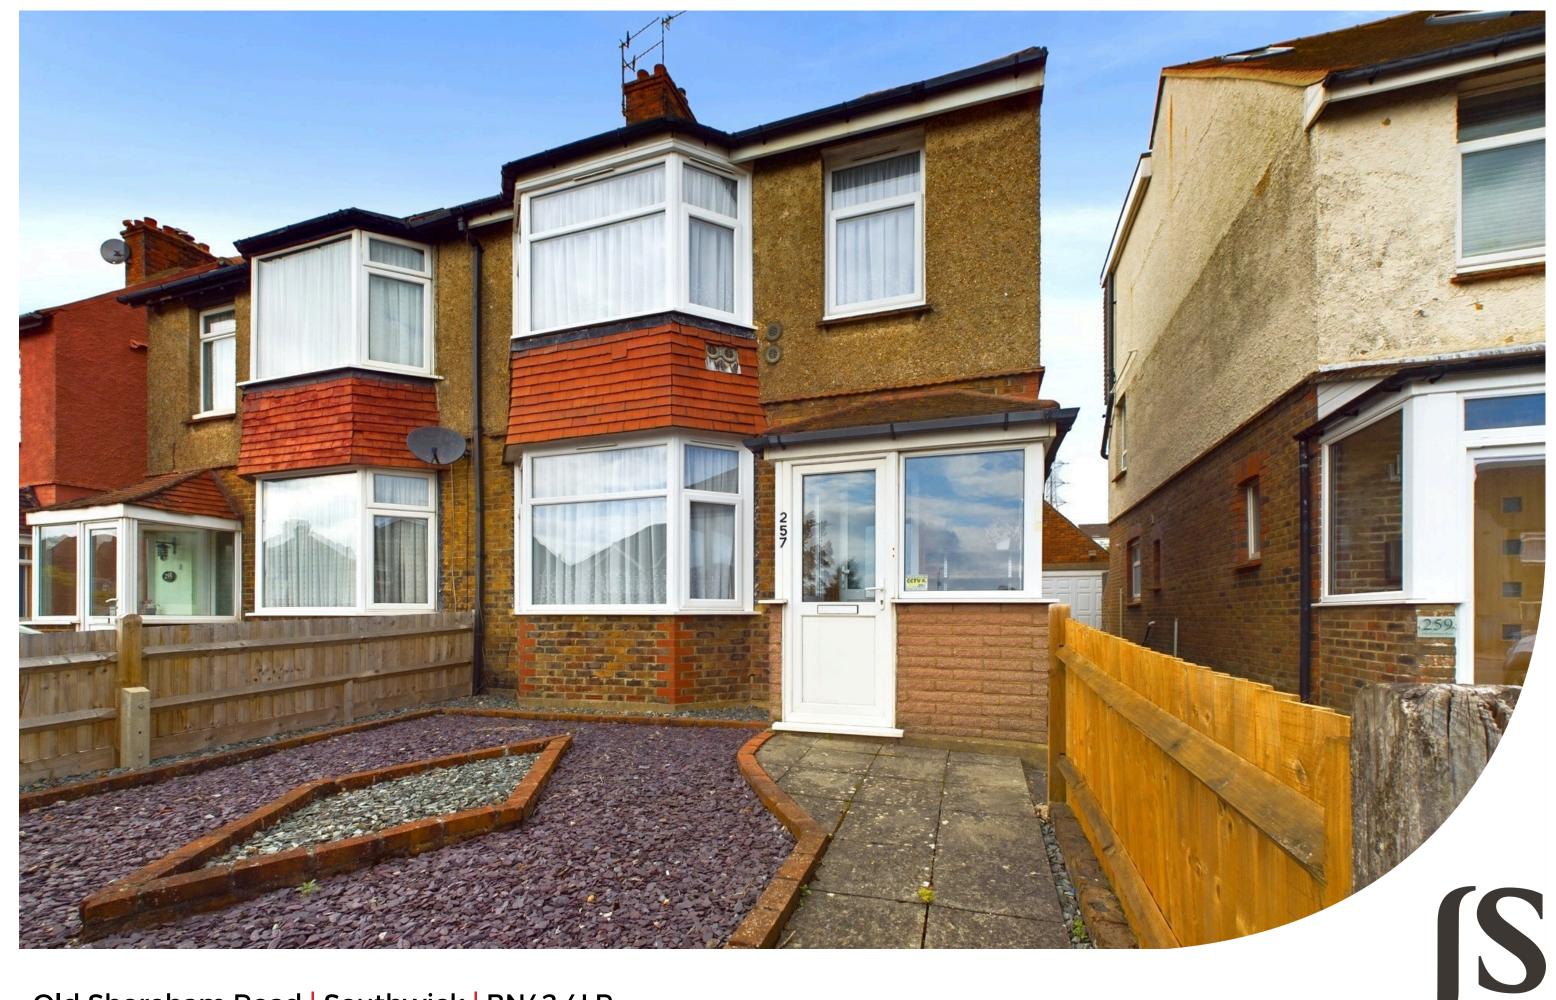

Old Shoreham Road | Southwick | BN42 4LP £440,000

Jacobs|Steel

We are delighted to offer for sale this spacious three bedroom semi detached house situated in this convenient residential location.

# **Key Features**

- Shoreham Academy Catchment
- Garage
- Good Size Sun Trap Rear Garden
- Scope For Improvement
- No Ongoing Chain
- Lounge/Dining Room
- Sun Room
- Double Aspect Kitchen

3 Bedrooms

1 Bathroom

## **EXTERNAL**

FRONT GARDEN Paved walkway on to laid blue slate, fence enclosed, gate to side access.

GOOD SIZE SUN TRAP REAR GARDEN Large lawned area stepping up onto paved area leading onto further lawned area, having various mature shrub, tree and plant borders, timber built shed, greenhouse, outside tap, wall enclosed.

BRICK BUILT GARAGE Having an up and over door..