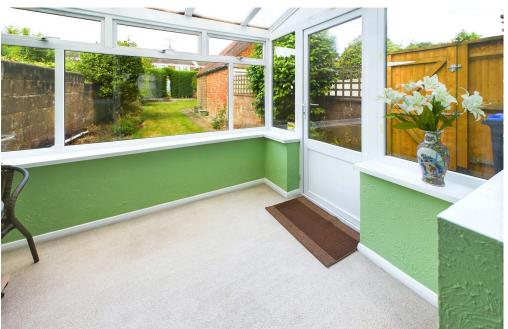

SUN ROOM East and North aspect. Comprising pvcu double glazed windows, wall mounted lighting, pvcu double glazed door leading out onto rear garden.

DOUBLE ASPECT SPACIOUS KITCHEN North and East aspect. Comprising three pvcu double glazed windows with roller blinds, roll edge laminate work surfaces with cupboards below, matching eye level cupboards, inset stainless steel single drainer sink unit with mixer tap, inset four ring electric hob with oven below and extractor fan over, part tiled splashbacks, provision for washing machine, dishwasher, space for fridge/freezer, walk in pantry with shelving and obscure glass pvcu double glazed window.