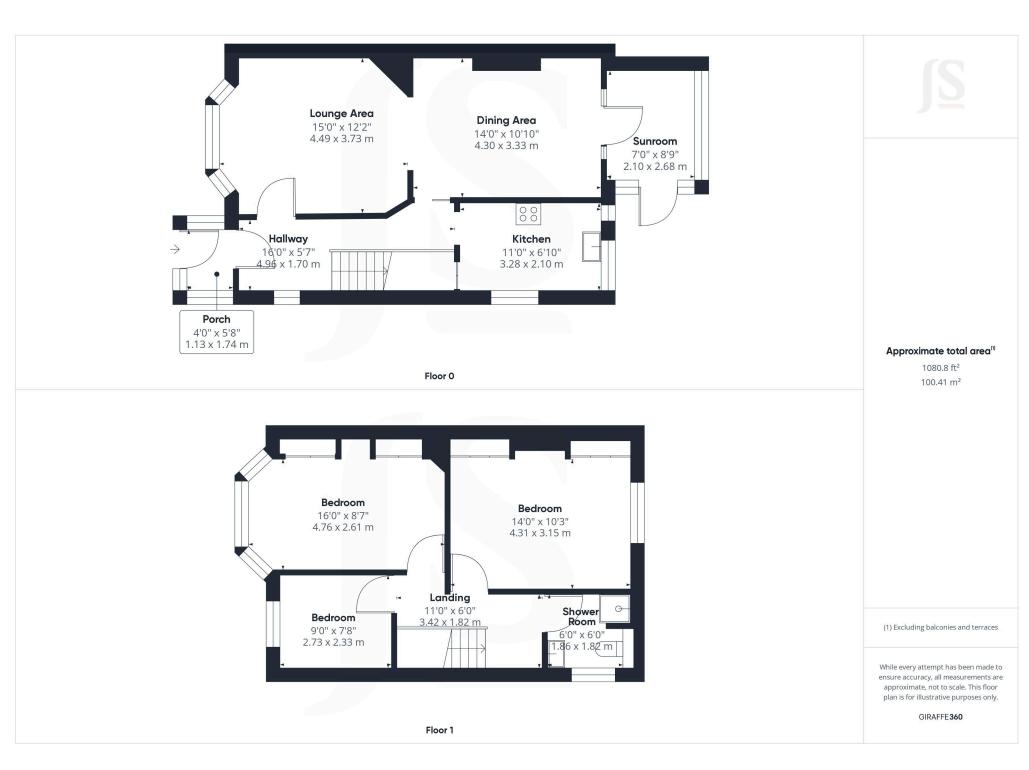

## **INTERNAL**

Pvcu double glazed door through to:-

STORM PORCH Comprising pvcu double glazed windows, tiled flooring, pvcu double glazed door through to:-

SPACIOUS ENTRANCE HALL Comprising obscure glass pvcu double glazed window, radiator, dado rail, understairs storage cupboard housing gas and electric meters.

OPEN PLAN LOUNGE South aspect. Comprising pvcu double glazed bay window with fitted blinds, radiator, coving, opening to:-

OPEN PLAN DINING ROOM North aspect. Comprising two windows, radiator, recessed shelving, feature fireplace having an integrated gas fire, coving, door to:-

SUN ROOM East and North aspect. Comprising pvcu double glazed windows, wall mounted lighting, pvcu double glazed door leading out onto rear garden.

DOUBLE ASPECT SPACIOUS KITCHEN North and East aspect. Comprising three pvcu double glazed windows with roller blinds, roll edge laminate work surfaces with cupboards below, matching eye level cupboards, inset stainless steel single drainer sink unit with mixer tap, inset four ring electric hob with oven below and extractor fan over, part tiled splashbacks, provision for washing machine, dishwasher, space for fridge/freezer, walk in pantry with shelving and obscure glass pvcu double glazed window.

FIRST FLOOR LANDING Comprising loft hatch access, dado rail.

BEDROOM ONE North aspect. Comprising pvcu double glazed window, radiator, fitted wardrobes with hanging rail and shelving also housing combi boiler.

BEDROOM TWO South aspect. Comprising pvcu double glazed bay window, radiator, fitted wardrobes with hanging rail and shelving, built in dressing table.

BEDROOM THREE South aspect. Comprising pvcu double glazed window, radiator.

SHOWER ROOM East aspect. Comprising obscure glass pvcu double glazed window, low flush wc, walk in shower cubicle having an integrated Mira shower being fully tiled and having grab rail, hand wash basin with vanity unit below, fully tiled walls, radiator, coving.