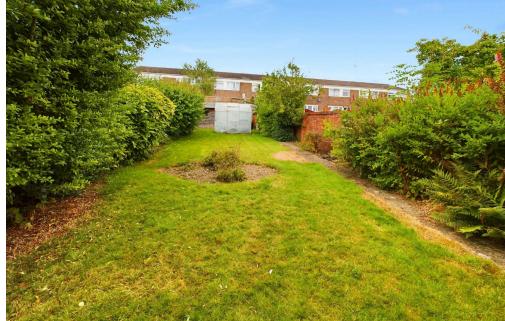

## **EXTERNAL**

FRONT GARDEN Paved walkway on to laid blue slate, fence enclosed, gate to side access.

GOOD SIZE SUN TRAP REAR GARDEN Large lawned area stepping up onto paved area leading onto further lawned area, having various mature shrub, tree and plant borders, timber built shed, greenhouse, outside tap, wall enclosed.