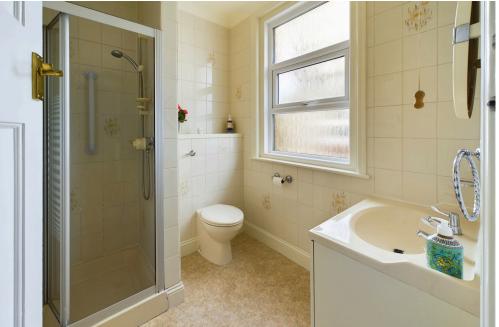

SHOWER ROOM East aspect. Comprising obscure glass pvcu double glazed window, low flush wc, walk in shower cubicle having an integrated Mira shower being fully tiled and having grab rail, hand wash basin with vanity unit below, fully tiled walls, radiator, coving.