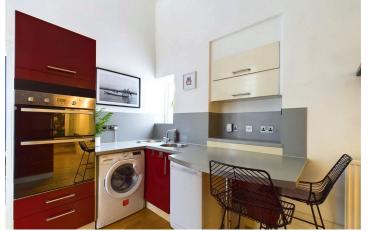

#### INTERNAL

Upon entering this double fronted Victorian property through the communal front door, the hallway leads to the apartment entrance. Inside, a hallway with ample storage options greets you before stepping down into the rest of the apartment. The generously sized living room, measuring a generous 12'0" x 11'6", features a large bay window that faces south allowing for a wealth of natural light to flood the space, creating a warm and inviting atmosphere. The main double bedroom, measuring 12'0" x 10'8" is located to the rear of the property and offers plenty of space for various furniture including, a bed, bedside tables, desk and wardrobe, with a pleasant view of the communal gardens. The second double bedroom is equipped with fitted wardrobes and can accommodate a double bed comfortably. The contemporary kitchen is fitted with a range of floor and wall mounted units, a breakfast bar, and has space and provisions for white goods. The modern bathroom is fully tiled and comprises a bath with a shower, a W/C, wash hand basin and additional storage space. With charming features including imposing ceiling heights of 11" and picture rails, this spacious apartment is highly sought after, and an internal viewing is highly recommended.