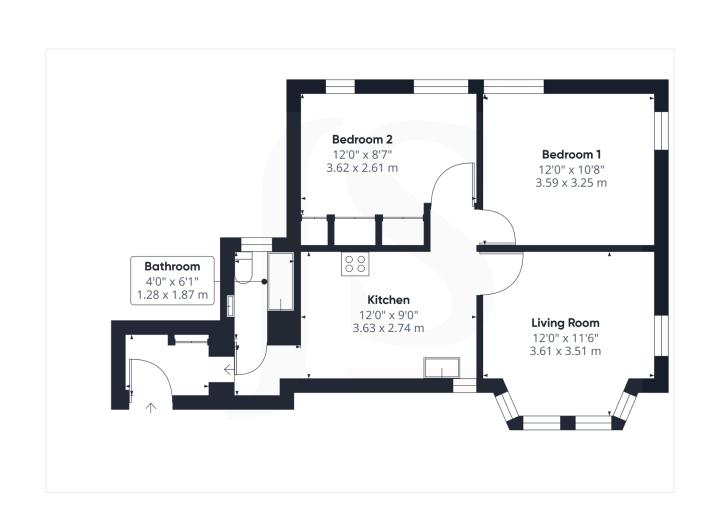

#### INTERNAL

Upon entering this double fronted Victorian property through the communal front door, the hallway leads to the apartment entrance. Inside, a hallway with ample storage options greets you before stepping down into the rest of the apartment. The generously sized living room, measuring a generous 12'0" x 11'6", features a large bay window that faces south allowing for a wealth of natural light to flood the space, creating a warm and inviting atmosphere. The main double bedroom, measuring 12'0" x 10'8" is located to the rear of the property and offers plenty of space for various furniture including, a bed, bedside tables, desk and wardrobe, with a pleasant view of the communal gardens. The second double bedroom is equipped with fitted wardrobes and can accommodate a double bed comfortably. The contemporary kitchen is fitted with a range of floor and wall mounted units, a breakfast bar, and has space and provisions for white goods. The modern bathroom is fully tiled and comprises a bath with a shower, a W/C, wash hand basin and additional storage space. With charming features including imposing ceiling heights of 11" and picture rails, this spacious apartment is highly sought after, and an internal viewing is highly recommended.

### **Property Details:**

Floor area \*as quoted by EPC: tbc

Tenure: Leasehold

Council tax band: B

Whilst we endeavour to make our property particulars accurate and reliable, we have not carried out a detailed survey. If there is any point which is of particular importance to you, please contact the office and we will be pleased to check the information for you, particularly if you are contemplating travelling some distance. Whilst every effort has been made to ensure that any fl oorplans are correct and drawn as accurately as possible, they are to be used for layout and identification purposes only and are not drawn to scale. The services, where applicable, including electrical equipment and other appliances have not been tested and no warranty can be given that they are in working order, even where described in these particulars. Carpets, curtains, furnishings, gas fi res, electrical goods/fi titings or other fi xtures, unless expressly mentioned, are not necessarily included with the property.