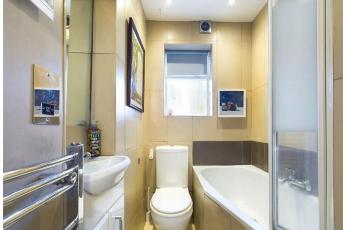

## l Bathroom

#### INTERNAL

Upon entering this double fronted Victorian property through the communal front door, the hallway leads to the apartment entrance. Inside, a hallway with ample storage options greets you before stepping down into the rest of the apartment. The generously sized living room, measuring a generous 12'0" x 11'6", features a large bay window that faces south allowing for a wealth of natural light to flood the space, creating a warm and inviting atmosphere. The main double bedroom, measuring 12'0" x 10'8" is located to the rear of the property and offers plenty of space for various furniture including, a bed, bedside tables, desk and wardrobe, with a pleasant view of the communal gardens. The second double bedroom is equipped with fitted wardrobes and can accommodate a double bed comfortably. The contemporary kitchen is fitted with a range of floor and wall mounted units, a breakfast bar, and has space and provisions for white goods. The modern bathroom is fully tiled and comprises a bath with a shower, a W/C, wash hand basin and additional storage space. With charming features including imposing ceiling heights of 11" and picture rails, this spacious apartment is highly sought after, and an internal viewing is highly recommended.