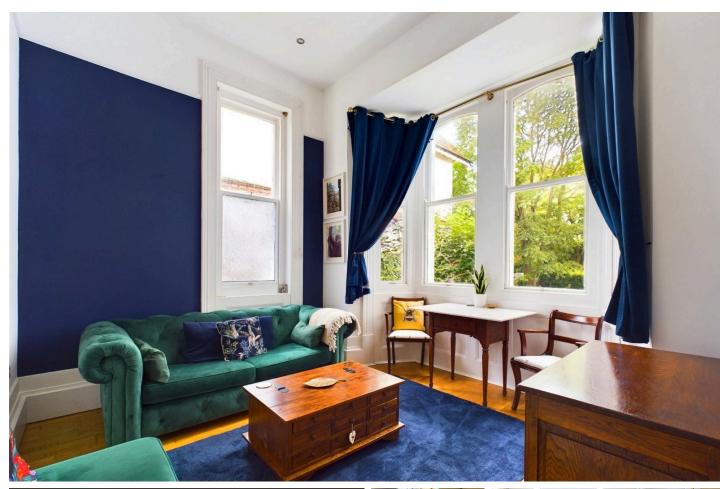

### **1 Reception Room**

#### INTERNAL

Upon entering this double fronted Victorian property through the communal front door, the hallway leads to the apartment entrance. Inside, a hallway with ample storage options greets you before stepping down into the rest of the apartment. The generously sized living room, measuring a generous 12'0" x 11'6", features a large bay window that faces south allowing for a wealth of natural light to flood the space, creating a warm and inviting atmosphere. The main double bedroom, measuring 12'0" x 10'8" is located to the rear of the property and offers plenty of space for various furniture including, a bed, bedside tables, desk and wardrobe, with a pleasant view of the communal gardens. The second double bedroom is equipped with fitted wardrobes and can accommodate a double bed comfortably. The contemporary kitchen is fitted with a range of floor and wall mounted units, a breakfast bar, and has space and provisions for white goods. The modern bathroom is fully tiled and comprises a bath with a shower, a W/C, wash hand basin and additional storage space. With charming features including imposing ceiling heights of 11" and picture rails, this spacious apartment is highly sought after, and an internal viewing is highly recommended.