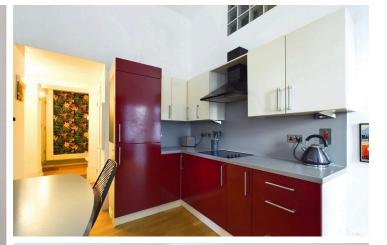

#### INTERNAL

Upon entering this double fronted Victorian property through the communal front door, the hallway leads to the apartment entrance. Inside, a hallway with ample storage options greets you before stepping down into the rest of the apartment. The generously sized living room, measuring a generous 12'0" x 11'6", features a large bay window that faces south allowing for a wealth of natural light to flood the space, creating a warm and inviting atmosphere. The main double bedroom, measuring 12'0" x 10'8" is located to the rear of the property and offers plenty of space for various furniture including, a bed, bedside tables, desk and wardrobe, with a pleasant view of the communal gardens. The second double bedroom is equipped with fitted wardrobes and can accommodate a double bed comfortably. The contemporary kitchen is fitted with a range of floor and wall mounted units, a breakfast bar, and has space and provisions for white goods. The modern bathroom is fully tiled and comprises a bath with a shower, a W/C, wash hand basin and additional storage space. With charming features including imposing ceiling heights of 11" and picture rails, this spacious apartment is highly sought after, and an internal viewing is highly recommended.