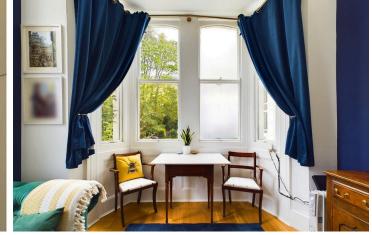

### **1 Reception Room**

#### INTERNAL

Upon entering this double fronted Victorian property through the communal front door, the hallway leads to the apartment entrance. Inside, a hallway with ample storage options greets you before stepping down into the rest of the apartment. The generously sized living room, measuring a generous 12'0" x 11'6", features a large bay window that faces south allowing for a wealth of natural light to flood the space, creating a warm and inviting atmosphere. The main double bedroom, measuring 12'0" x 10'8" is located to the rear of the property and offers plenty of space for various furniture including, a bed, bedside tables, desk and wardrobe, with a pleasant view of the communal gardens. The second double bedroom is equipped with fitted wardrobes and can accommodate a double bed comfortably. The contemporary kitchen is fitted with a range of floor and wall mounted units, a breakfast bar, and has space and provisions for white goods. The modern bathroom is fully tiled and comprises a bath with a shower, a W/C, wash hand basin and additional storage space. With charming features including imposing ceiling heights of 11" and picture rails, this spacious apartment is highly sought after, and an internal viewing is highly recommended.