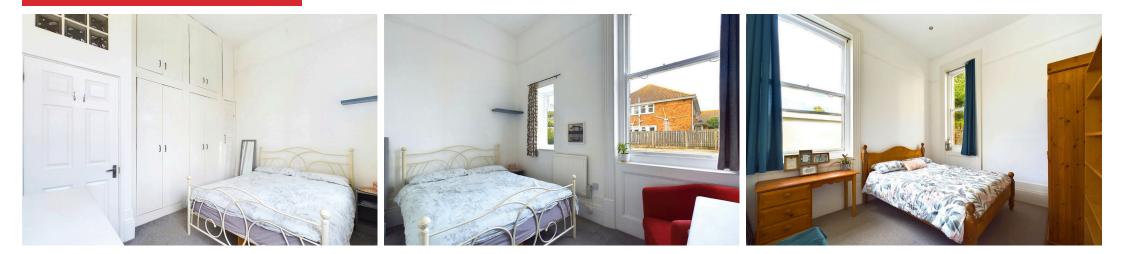

#### INTERNAL

Upon entering this double fronted Victorian property through the communal front door, the hallway leads to the apartment entrance. Inside, a hallway with ample storage options greets you before stepping down into the rest of the apartment. The generously sized living room, measuring a generous 12'0" x 11'6", features a large bay window that faces south allowing for a wealth of natural light to flood the space, creating a warm and inviting atmosphere. The main double bedroom, measuring 12'0" x 10'8" is located to the rear of the property and offers plenty of space for various furniture including, a bed, bedside tables, desk and wardrobe, with a pleasant view of the communal gardens. The second double bedroom is equipped with fitted wardrobes and can accommodate a double bed comfortably. The contemporary kitchen is fitted with a range of floor and wall mounted units, a breakfast bar, and has space and provisions for white goods. The modern bathroom is fully tiled and comprises a bath with a shower, a W/C, wash hand basin and additional storage space. With charming features including imposing ceiling heights of 11" and picture rails, this spacious apartment is highly sought after, and an internal viewing is highly recommended.