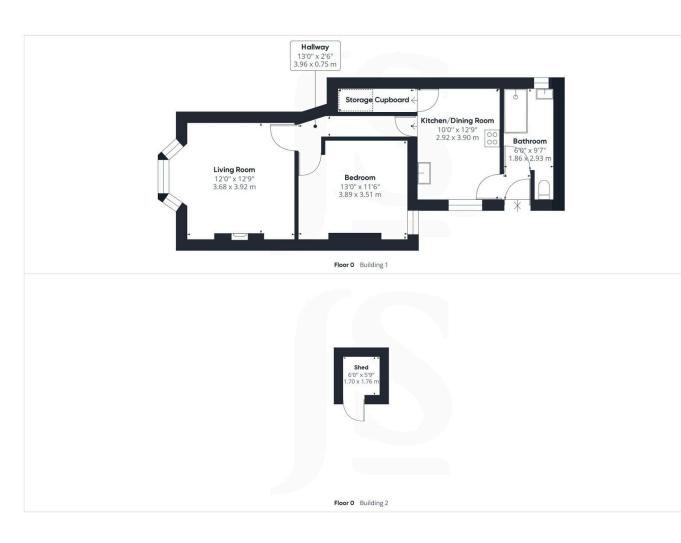

#### INTERNAL

A secure coded gate provides access to a block paved wall enclosed communal garden and the private entrance to the apartment. An entrance hallway provides a space to remove shoes and hang coats before passing though to the generous kitchen/diner. This light, airy room has been fitted with an array of floor and wall mounted units, with space and provisions for white goods and has ample space for a dining table and chairs. Positioned to the front of the property is the attractive bay fronted lounge. With its southerly aspect overlooking the sought-after Victoria Park, this exceptionally light room creates the perfect space for entertaining friends or family. There is a spacious bedroom which is comfortably large enough to accommodate a double bed and measures 13' x 11' 6". The property boasts a newly renovated shower room which has a large walk-in shower cubicle, toilet and hand wash basin.

### EXTERNAL

The property benefits from access to two outside spaces. To the front of the property with a dwarf wall enclosing, is a private south facing garden with views overlooking the attractive and highly south-after Victoria Park. To the rear, surrounded by tall walls there is a spacious and private communal garden. Covered in block paving, this area features several mature potted plants with plenty of room for a table and chairs along with the benefit of a privately owned brick built shed.

## **Property Details:**

Floor area \*as quoted by EPC: 592 SqFt

Tenure: Leasehold

Council tax band: A

Whilst we endeavour to make our property particulars accurate and reliable, we have not carried out a detailed survey. If there is any point which is of particular importance to you, please contact the office and we will be pleased to check the information for you, particularly if you are contemplating travelling some distance. Whilst every effort has been made to ensure that any fl oorplans are correct and drawn as accurately as possible, they are to be used for layout and identification purposes only and are not drawn to scale. The services, where applicable, including electrical equipment and other appliances have not been tested and no warranty can be given that they are in working order, even where described in these particulars. Carpets, curtains, furnishings, gas fires, electrical goods/fittings or other fixtures, unless expressly mentioned, are not necessarily included with the property.