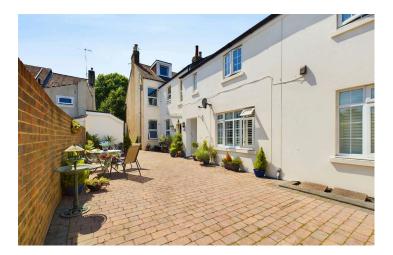

### EXTERNAL

The property benefits from access to two outside spaces. To the front of the property with a dwarf wall enclosing, is a private south facing garden with views overlooking the attractive and highly south-after Victoria Park. To the rear, surrounded by tall walls there is a spacious and private communal garden. Covered in block paving, this area features several mature potted plants with plenty of room for a table and chairs along with the benefit of a privately owned brick built shed.