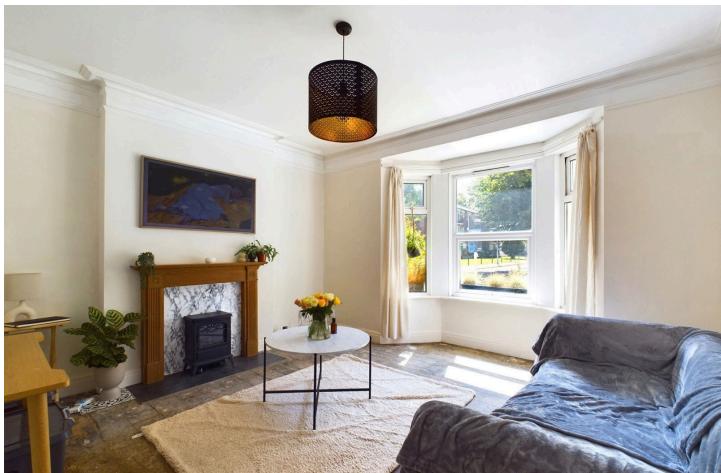

#### INTERNAL

A secure coded gate provides access to a block paved wall enclosed communal garden and the private entrance to the apartment. An entrance hallway provides a space to remove shoes and hang coats before passing though to the generous kitchen/diner. This light, airy room has been fitted with an array of floor and wall mounted units, with space and provisions for white goods and has ample space for a dining table and chairs. Positioned to the front of the property is the attractive bay fronted lounge. With its southerly aspect overlooking the sought-after Victoria Park, this exceptionally light room creates the perfect space for entertaining friends or family. There is a spacious bedroom which is comfortably large enough to accommodate a double bed and measures 13' x 11' 6". The property boasts a newly renovated shower room which has a large walk-in shower cubicle, toilet and hand wash basin.