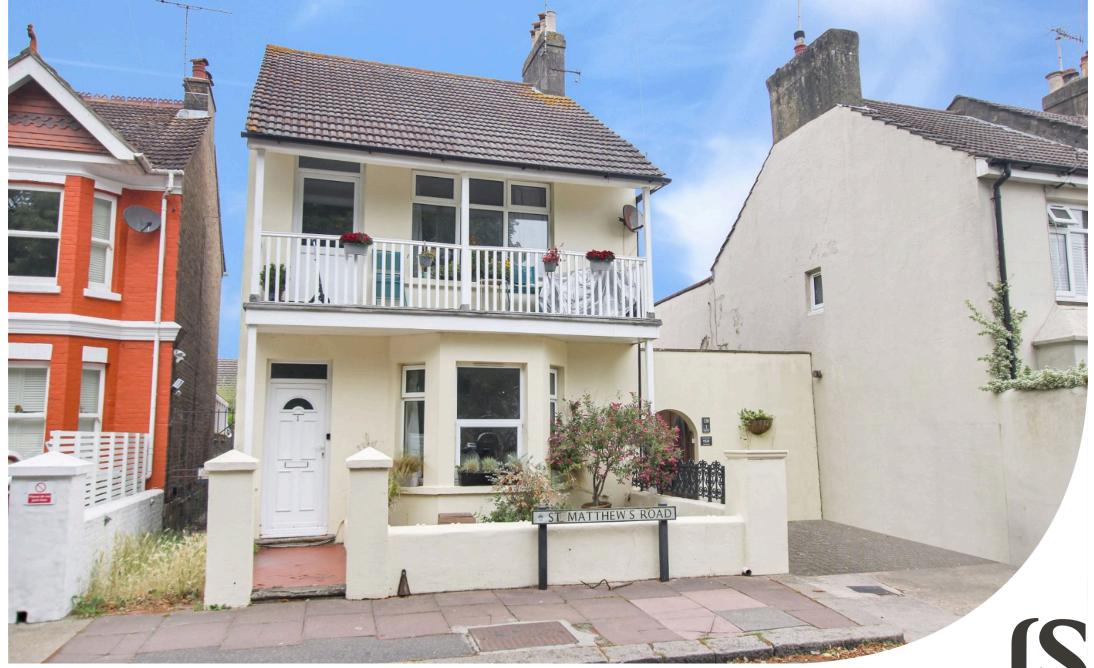

Jacobs Steel are delighted to offer for sale this rarely available and well presented ground floor garden apartment situated in the ever popular Poet's district. With views directly overlooking Victoria Park and access to two outside spaces, this lovely central apartment is well positioned to benefit from all of Worthing's main amenities. The property boasts a spacious double bedroom, south facing lounge with views overlooking Victoria Park, modern fitted bathroom, spacious kitchen/diner, private south facing garden space, privately owned external storage cupboard and a large communal garden.

### LOCATION

Situated In the popular Poets District, the property overlooks Victoria Park and is 0.5 miles to Worthing train station. Bus routes run along adjoining Cowper Road & Tarring Road and there are convenience stores close by on Tarring Road. Worthing town centre with its comprehensive shops, restaurants and theatres is approximately 0.6 miles away.