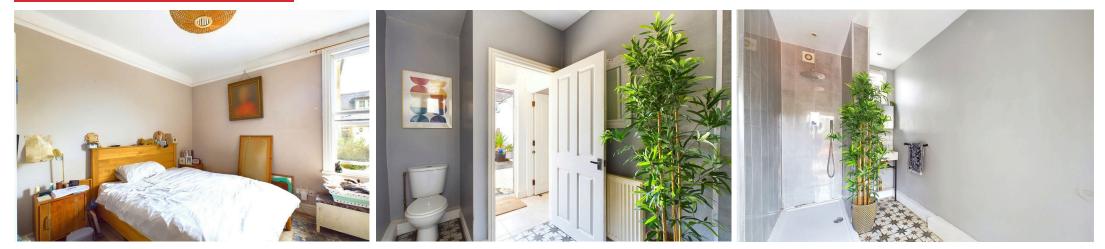

#### INTERNAL

A secure coded gate provides access to a block paved wall enclosed communal garden and the private entrance to the apartment. An entrance hallway provides a space to remove shoes and hang coats before passing though to the generous kitchen/diner. This light, airy room has been fitted with an array of floor and wall mounted units, with space and provisions for white goods and has ample space for a dining table and chairs. Positioned to the front of the property is the attractive bay fronted lounge. With its southerly aspect overlooking the sought-after Victoria Park, this exceptionally light room creates the perfect space for entertaining friends or family. There is a spacious bedroom which is comfortably large enough to accommodate a double bed and measures 13' x 11' 6". The property boasts a newly renovated shower room which has a large walk-in shower cubicle, toilet and hand wash basin.