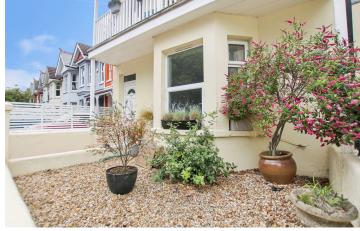

### EXTERNAL

The property benefits from access to two outside spaces. To the front of the property with a dwarf wall enclosing, is a private south facing garden with views overlooking the attractive and highly south-after Victoria Park. To the rear, surrounded by tall walls there is a spacious and private communal garden. Covered in block paving, this area features several mature potted plants with plenty of room for a table and chairs along with the benefit of a privately owned brick built shed.