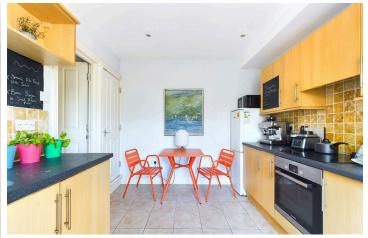

#### INTERNAL

A secure coded gate provides access to a block paved wall enclosed communal garden and the private entrance to the apartment. An entrance hallway provides a space to remove shoes and hang coats before passing though to the generous kitchen/diner. This light, airy room has been fitted with an array of floor and wall mounted units, with space and provisions for white goods and has ample space for a dining table and chairs. Positioned to the front of the property is the attractive bay fronted lounge. With its southerly aspect overlooking the sought-after Victoria Park, this exceptionally light room creates the perfect space for entertaining friends or family. There is a spacious bedroom which is comfortably large enough to accommodate a double bed and measures 13' x 11' 6". The property boasts a newly renovated shower room which has a large walk-in shower cubicle, toilet and hand wash basin.