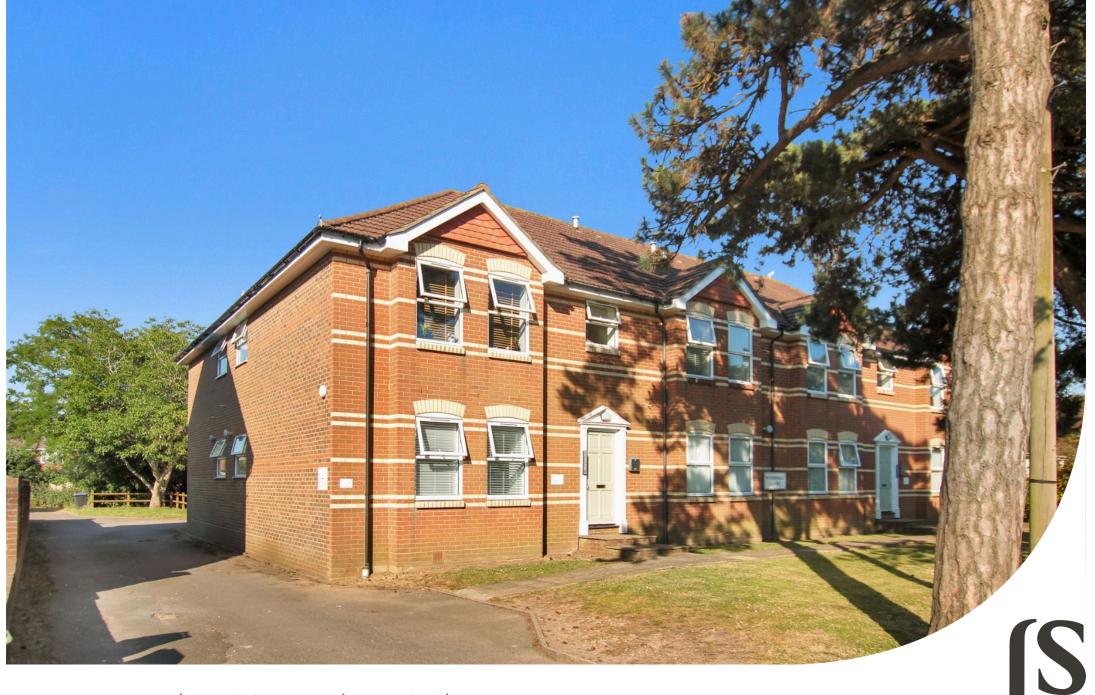

Woodsdale Court | Dominion Road | Worthing | BN14 8JQ Guide Price £180,000

We are delighted to offer for sale this well presented and spacious ground floor apartment, situated in the popular residential location of Broadwater, close to local shops, amenities & train station. The property boasts one double bedroom, generously sized open plan living/dining room, modern fitted kitchen and bathroom and has an allocated parking space.

#### EXTERNAL

The development is surrounded by well kept and mature communal grounds, with all borders enclosed via a dwarf brick wall. To the rear of the block is an allocated parking space.

Leasehold - 95 Years Remaining Maintenance - £150 per month Ground Rent - £280 per annum EPC - D