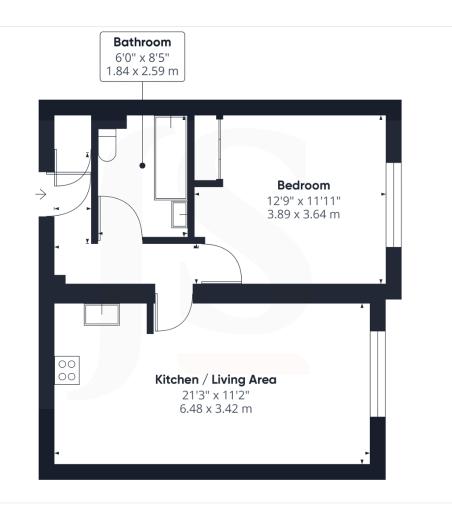

#### INTERNAL

The development can be accessed via a secure entry phone system, into the well kept communal area's. The apartments private front door opens into the welcoming entrance hall, with space to hang coats, a conveniently placed storage cupboard which is perfect for storing shoes and other items. The open plan kitchen/living area measures a generous 21'3" x 11'2" and has plenty of space for both living and dining room furniture, with a breakfast bar separating the kitchen area. The kitchen has been fitted with an array of modern white gloss wall and floor mounted units, topped with oak style laminated worktops to create a smart contemporary finish. The bedroom is situated at the rear of the property and measures a generous 12'9" x 11'11", benefiting from a built in wardrobe and can comfortably fit a large double bed alongside various other bedroom furniture. The modern bathroom has been fitted with a three piece suite including a bath with overhead shower, toilet and hand wash basin.

### **Property Details:**

Floor area \*as quoted by EPC: 527 SqFt

Tenure: Leasehold

Council tax band: B

Whilst we endeavour to make our property particulars accurate and reliable, we have not carried out a detailed survey. If there is any point which is of particular importance to you, please contact the office and we will be pleased to check the information for you, particularly if you are contemplating travelling some distance. Whilst every effort has been made to ensure that any fl oorplans are correct and drawn as accurately as possible, they are to be used for layout and identification purposes only and are not drawn to scale. The services, where applicable, including electrical equipment and other appliances have not been tested and no warranty can be given that they are in working order, even where described in these particulars. Carpets, curtains, furnishings, gas fi res, electrical goods/ fi ttings or other fi xtures, unless expressly mentioned, are not necessarily included with the property.