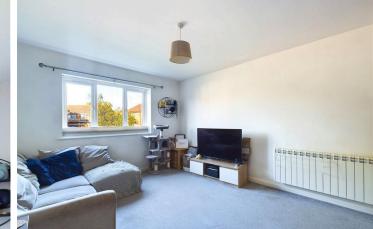

#### INTERNAL

The development can be accessed via a secure entry phone system, into the well kept communal area's. The apartments private front door opens into the welcoming entrance hall, with space to hang coats, a conveniently placed storage cupboard which is perfect for storing shoes and other items. The open plan kitchen/living area measures a generous 21'3" x 11'2" and has plenty of space for both living and dining room furniture, with a breakfast bar separating the kitchen area. The kitchen has been fitted with an array of modern white gloss wall and floor mounted units, topped with oak style laminated worktops to create a smart contemporary finish. The bedroom is situated at the rear of the property and measures a generous 12'9" x 11'11", benefiting from a built in wardrobe and can comfortably fit a large double bed alongside various other bedroom furniture. The modern bathroom has been fitted with a three piece suite including a bath with overhead shower, toilet and hand wash basin.