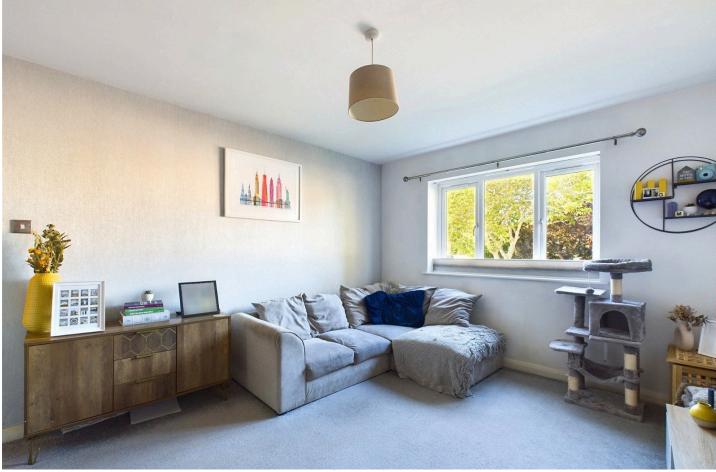

#### INTERNAL

The development can be accessed via a secure entry phone system, into the well kept communal area's. The apartments private front door opens into the welcoming entrance hall, with space to hang coats, a conveniently placed storage cupboard which is perfect for storing shoes and other items. The open plan kitchen/living area measures a generous 21'3" x 11'2" and has plenty of space for both living and dining room furniture, with a breakfast bar separating the kitchen area. The kitchen has been fitted with an array of modern white gloss wall and floor mounted units, topped with oak style laminated worktops to create a smart contemporary finish. The bedroom is situated at the rear of the property and measures a generous 12'9" x 11'11", benefiting from a built in wardrobe and can comfortably fit a large double bed alongside various other bedroom furniture. The modern bathroom has been fitted with a three piece suite including a bath with overhead shower, toilet and hand wash basin.