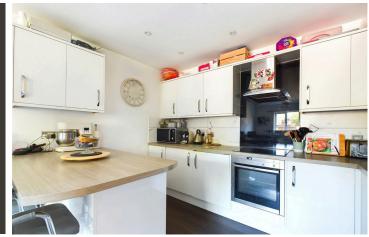

#### INTERNAL

The development can be accessed via a secure entry phone system, into the well kept communal area's. The apartments private front door opens into the welcoming entrance hall, with space to hang coats, a conveniently placed storage cupboard which is perfect for storing shoes and other items. The open plan kitchen/living area measures a generous 21'3" x 11'2" and has plenty of space for both living and dining room furniture, with a breakfast bar separating the kitchen area. The kitchen has been fitted with an array of modern white gloss wall and floor mounted units, topped with oak style laminated worktops to create a smart contemporary finish. The bedroom is situated at the rear of the property and measures a generous 12'9" x 11'11", benefiting from a built in wardrobe and can comfortably fit a large double bed alongside various other bedroom furniture. The modern bathroom has been fitted with a three piece suite including a bath with overhead shower, toilet and hand wash basin.