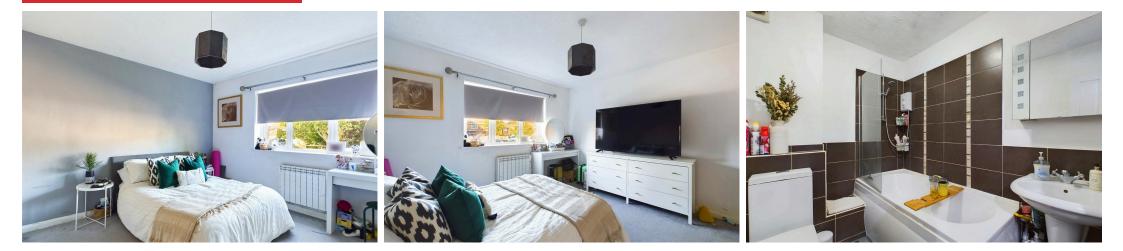

#### INTERNAL

The development can be accessed via a secure entry phone system, into the well kept communal area's. The apartments private front door opens into the welcoming entrance hall, with space to hang coats, a conveniently placed storage cupboard which is perfect for storing shoes and other items. The open plan kitchen/living area measures a generous 21'3" x 11'2" and has plenty of space for both living and dining room furniture, with a breakfast bar separating the kitchen area. The kitchen has been fitted with an array of modern white gloss wall and floor mounted units, topped with oak style laminated worktops to create a smart contemporary finish. The bedroom is situated at the rear of the property and measures a generous 12'9" x 11'11", benefiting from a built in wardrobe and can comfortably fit a large double bed alongside various other bedroom furniture. The modern bathroom has been fitted with a three piece suite including a bath with overhead shower, toilet and hand wash basin.