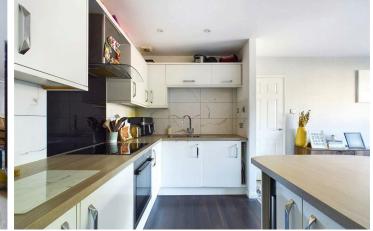

#### INTERNAL

The development can be accessed via a secure entry phone system, into the well kept communal area's. The apartments private front door opens into the welcoming entrance hall, with space to hang coats, a conveniently placed storage cupboard which is perfect for storing shoes and other items. The open plan kitchen/living area measures a generous 21'3" x 11'2" and has plenty of space for both living and dining room furniture, with a breakfast bar separating the kitchen area. The kitchen has been fitted with an array of modern white gloss wall and floor mounted units, topped with oak style laminated worktops to create a smart contemporary finish. The bedroom is situated at the rear of the property and measures a generous 12'9" x 11'11", benefiting from a built in wardrobe and can comfortably fit a large double bed alongside various other bedroom furniture. The modern bathroom has been fitted with a three piece suite including a bath with overhead shower, toilet and hand wash basin.