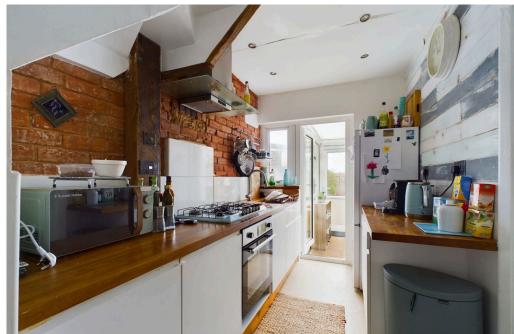

The property features a modern fitted kitchen with plenty of natural light with a door out into the sun room, benefitting integrated appliances and space for fridge/freezer. The exposed brick hallway adds character to the home, creating a unique and charming atmosphere. Additionally, there is a sunroom opening out onto the garden.