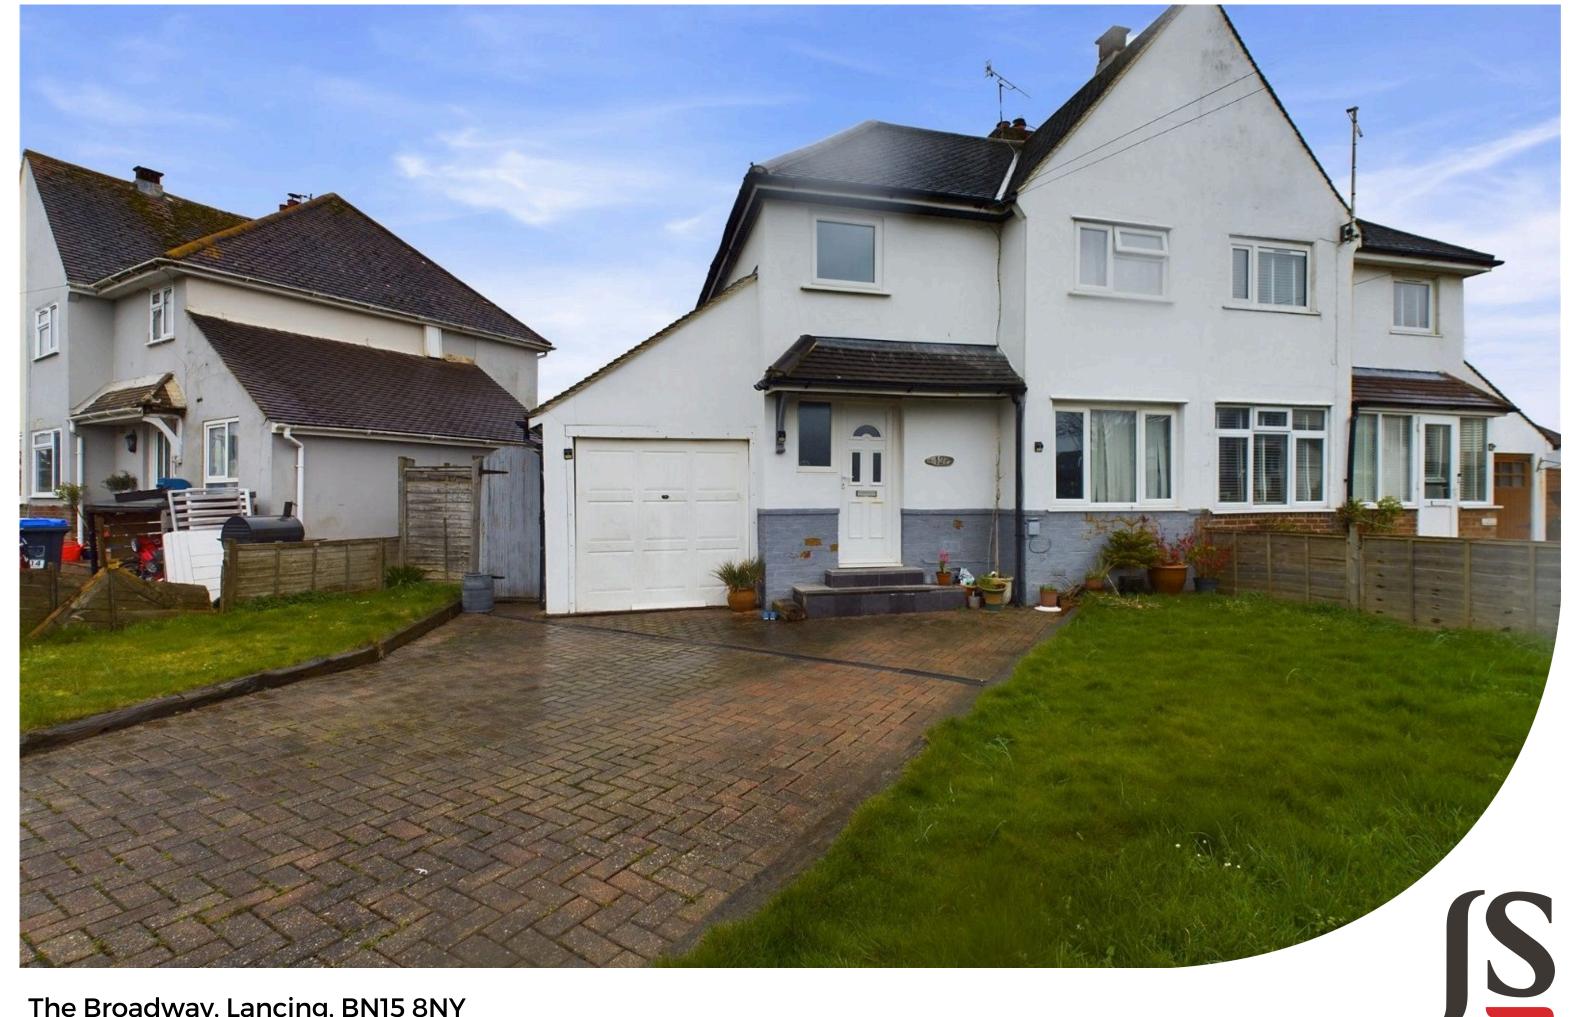

Jacobs|Steel

The Broadway, Lancing, BN15 8NY

Offers Over £367,500

An imposing three bedroom semi-detached property located across the road from the beach, benefitting two reception rooms, modern kitchen with exposed brick, sunroom, garage and off road parking, offering a charming and versatile living space close to amenities.

#### EXTERNAL

To the front of the home is laid to lawn and hardstanding suitable as off road parking for several vehicles. Access to the garage, with power and space and plumbing for washing machine. A low maintenance rear garden is fence enclosed with mature shrubs and rear access to the garage.

### **SITUATED**

Situated close to local amenities, nearby parks, and the beach, this property offers convenience and access to outdoor spaces. The Brighton Road is closeby offering access to Brighton or Worthing. Don't miss the opportunity to make this lovely property your new home in this desirable location.