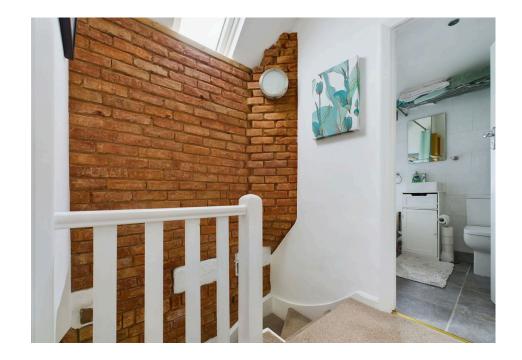

The property features a modern fitted kitchen with plenty of natural light with a door out into the sun room, benefitting integrated appliances and space for fridge/freezer. The exposed brick hallway adds character to the home, creating a unique and charming atmosphere. Additionally, there is a sunroom opening out onto the garden.