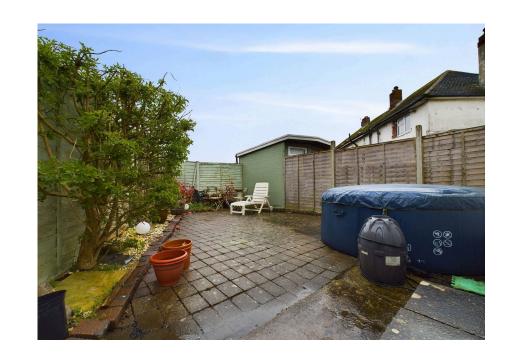

#### EXTERNAL

To the front of the home is laid to lawn and hardstanding suitable as off road parking for several vehicles. Access to the garage, with power and space and plumbing for washing machine. A low maintenance rear garden is fence enclosed with mature shrubs and rear access to the garage.