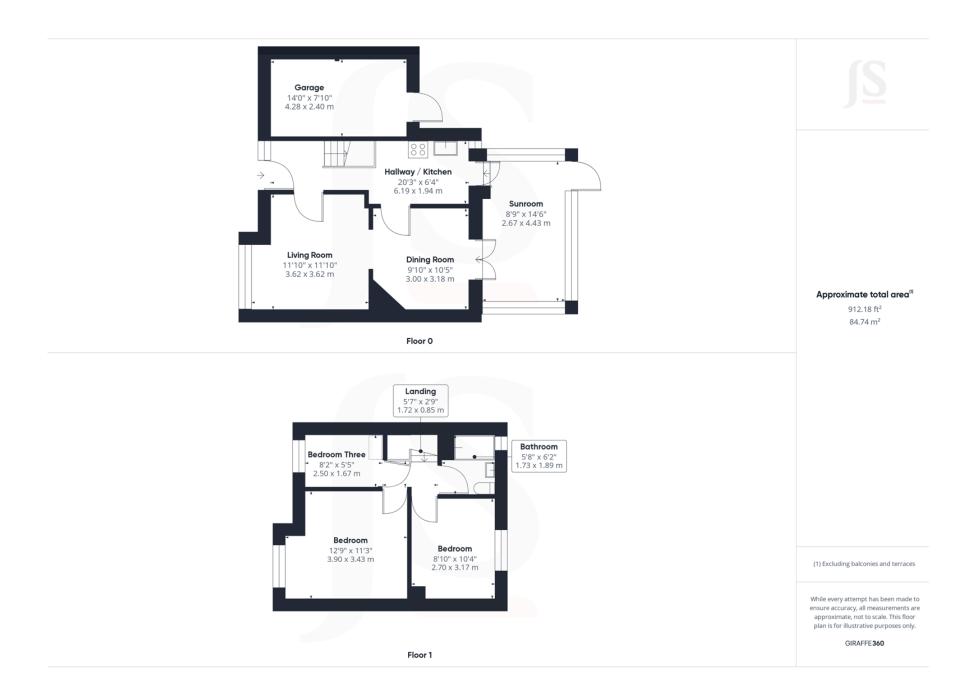

3 Bedrooms

1 Bathroom

2 Reception Rooms

#### INTERNAL

This neutrally decorated semi-detached property located on the border of Shoreham/Lancing is now available for sale. Ideal for families and couples, this home boasts two reception rooms, perfect for entertaining guests or relaxing with loved ones. The open-plan westerly aspect lounge provides a bright and welcoming space, opening up into and offering versatility as a dining area/further reception.

The property features a modern fitted kitchen with plenty of natural light with a door out into the sun room, benefitting integrated appliances and space for fridge/freezer. The exposed brick hallway adds character to the home, creating a unique and charming atmosphere. Additionally, there is a sunroom opening out onto the garden.

With three bedrooms, including two double bedrooms and one single bedroom, there is ample space for a growing family or for guests to stay over. The bathroom is equipped with a P-shaped bath and a modern white suite, providing a stylish and relaxing environment.

#### EXTERNAL

To the front of the home is laid to lawn and hardstanding suitable as off road parking for several vehicles. Access to the garage, with power and space and plumbing for washing machine. A low maintenance rear garden is fence enclosed with mature shrubs and rear access to the garage.