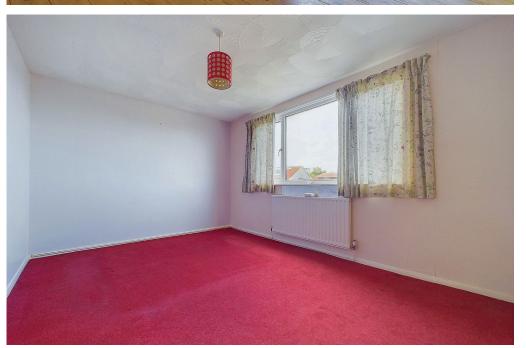

#### INTERNAL

The property is approached via a side door leading into the L shaped hallway with doors to all rooms. The ground floor accommodation comprises a generously proportioned lounge with feature bay window and fireplace. To the rear of the home is the kitchen with a range of eye and base level units and space and plumbing for appliances. There are a variety of windows overlooking the garden and benefitting a westerly aspect, a door leads you directly outside. Just next to this is an additional reception room, with views over the garden and stairs to the first floor. There is also a ground floor bedroom, which is serviced by the bathroom also on this floor. Comprising a bath with shower over, sink and wc. On the first floor landing there is access to two double bedrooms