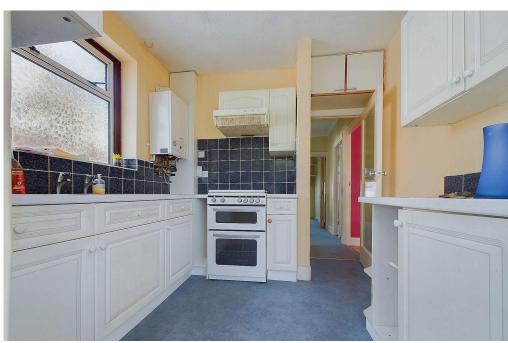

#### INTERNAL

The property is approached via a side door leading into the L shaped hallway with doors to all rooms. The ground floor accommodation comprises a generously proportioned lounge with feature bay window and fireplace. To the rear of the home is the kitchen with a range of eye and base level units and space and plumbing for appliances. There are a variety of windows overlooking the garden and benefitting a westerly aspect, a door leads you directly outside. Just next to this is an additional reception room, with views over the garden and stairs to the first floor. There is also a ground floor bedroom, which is serviced by the bathroom also on this floor. Comprising a bath with shower over, sink and wc. On the first floor landing there is access to two double bedrooms