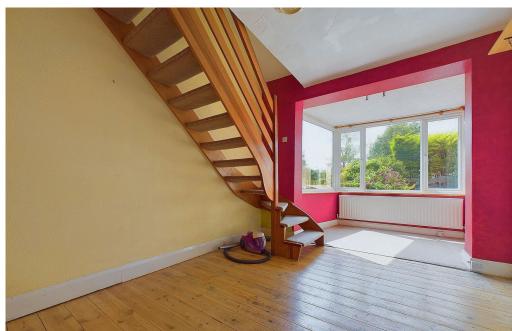

#### INTERNAL

The property is approached via a side door leading into the L shaped hallway with doors to all rooms. The ground floor accommodation comprises a generously proportioned lounge with feature bay window and fireplace. To the rear of the home is the kitchen with a range of eye and base level units and space and plumbing for appliances. There are a variety of windows overlooking the garden and benefitting a westerly aspect, a door leads you directly outside. Just next to this is an additional reception room, with views over the garden and stairs to the first floor. There is also a ground floor bedroom, which is serviced by the bathroom also on this floor. Comprising a bath with shower over, sink and wc. On the first floor landing there is access to two double bedrooms

one of which benefits a toilet.