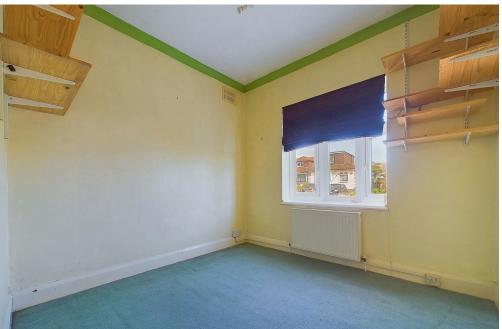

#### INTERNAL

The property is approached via a side door leading into the L shaped hallway with doors to all rooms. The ground floor accommodation comprises a generously proportioned lounge with feature bay window and fireplace. To the rear of the home is the kitchen with a range of eye and base level units and space and plumbing for appliances. There are a variety of windows overlooking the garden and benefitting a westerly aspect, a door leads you directly outside. Just next to this is an additional reception room, with views over the garden and stairs to the first floor. There is also a ground floor bedroom, which is serviced by the bathroom also on this floor. Comprising a bath with shower over, sink and wc. On the first floor landing there is access to two double bedrooms