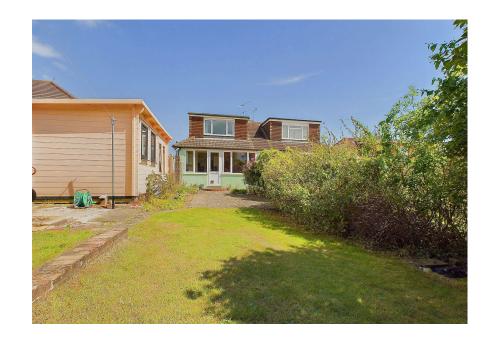

### **EXTERNAL**

The front of the property is partially laid to lawn with hedge and shrub borders. Hardstanding provides off road parking for several vehicles. The rear garden is mainly laid to lawn and benefits a westerly aspect sun trap rear garden with a range of mature shrubs. The current owners installed a good sized outbuilding as a music room, this room could also be used as a home office/ sun room.