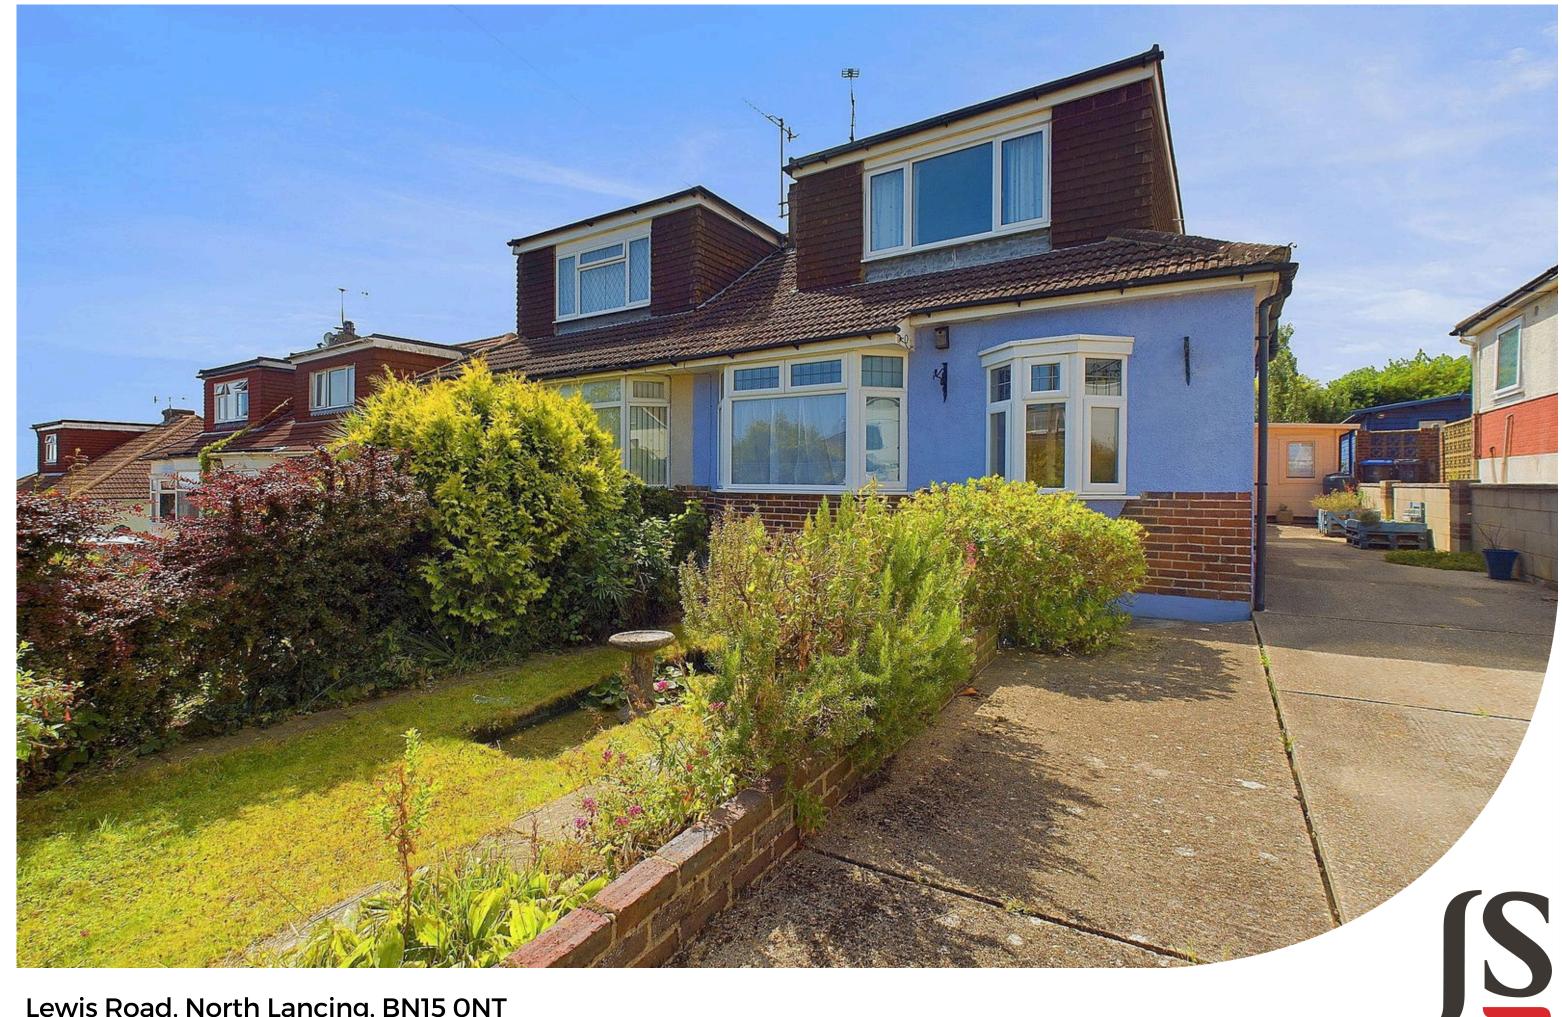

Jacobs|Steel

Lewis Road, North Lancing, BN15 ONT

Offers Over £350,000

A fantastic opportunity to purchase this chain free three bedroom chalet bungalow in the ever popular North Lancing location, within close proximity to the South Downs. Particular benefits include westerly aspect garden, off road parking, opportunity to modernise/extend, subject to permissions and being offered chain free.

# **Key Features**

- Three Bedrooms
- Chalet Bungalow
- Westerly Aspect Garden
- Off Road Parking
- Two Reception Rooms
- Upstairs WC
- Chain Free
- Close To South Downs

3 Bedrooms

1 Bathroom

1 Reception Room

### **EXTERNAL**

The front of the property is partially laid to lawn with hedge and shrub borders. Hardstanding provides off road parking for several vehicles. The rear garden is mainly laid to lawn and benefits a westerly aspect sun trap rear garden with a range of mature shrubs. The current owners installed a good sized outbuilding as a music room, this room could also be used as a home office/ sun room.