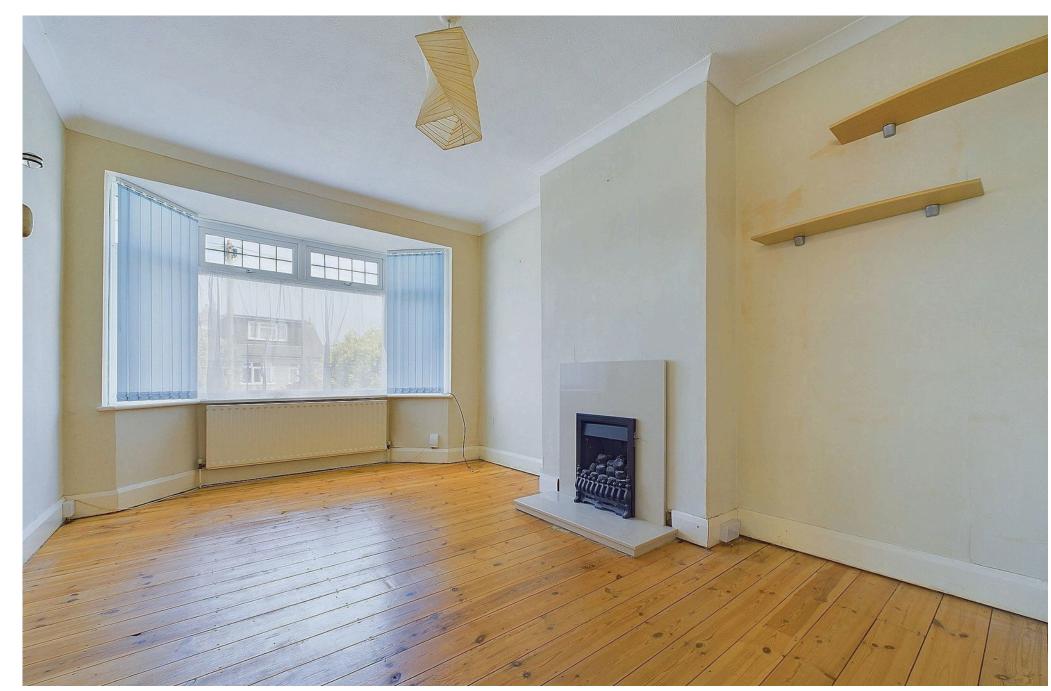

#### INTERNAL

The property is approached via a side door leading into the L shaped hallway with doors to all rooms. The ground floor accommodation comprises a generously proportioned lounge with feature bay window and fireplace. To the rear of the home is the kitchen with a range of eye and base level units and space and plumbing for appliances. There are a variety of windows overlooking the garden and benefitting a westerly aspect, a door leads you directly outside. Just next to this is an additional reception room, with views over the garden and stairs to the first floor. There is also a ground floor bedroom, which is serviced by the bathroom also on this floor. Comprising a bath with shower over, sink and wc. On the first floor landing there is access to two double bedrooms