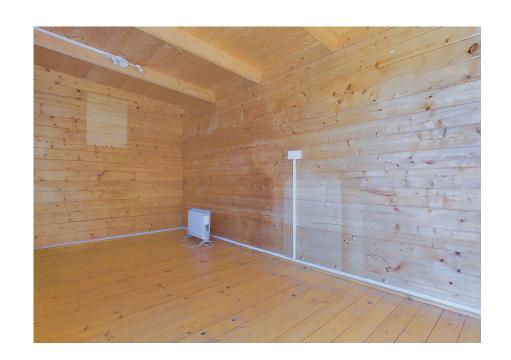

### **EXTERNAL**

The front of the property is partially laid to lawn with hedge and shrub borders. Hardstanding provides off road parking for several vehicles. The rear garden is mainly laid to lawn and benefits a westerly aspect sun trap rear garden with a range of mature shrubs. The current owners installed a good sized outbuilding as a music room, this room could also be used as a home office/ sun room.