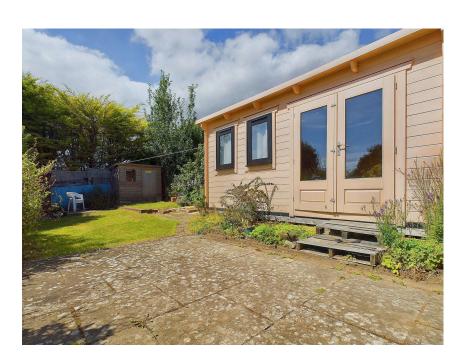

### **EXTERNAL**

The front of the property is partially laid to lawn with hedge and shrub borders. Hardstanding provides off road parking for several vehicles. The rear garden is mainly laid to lawn and benefits a westerly aspect sun trap rear garden with a range of mature shrubs. The current owners installed a good sized outbuilding as a music room, this room could also be used as a home office/ sun room.