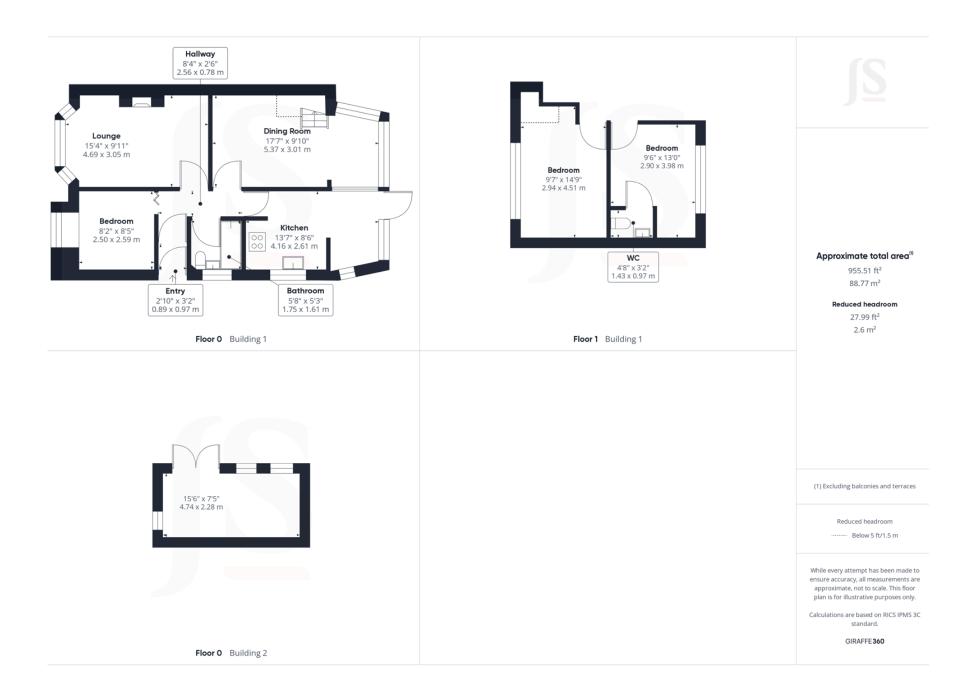

#### INTERNAL

The property is approached via a side door leading into the L shaped hallway with doors to all rooms. The ground floor accommodation comprises a generously proportioned lounge with feature bay window and fireplace. To the rear of the home is the kitchen with a range of eye and base level units and space and plumbing for appliances. There are a variety of windows overlooking the garden and benefitting a westerly aspect, a door leads you directly outside. Just next to this is an additional reception room, with views over the garden and stairs to the first floor. There is also a ground floor bedroom, which is serviced by the bathroom also on this floor. Comprising a bath with shower over, sink and wc. On the first floor landing there is access to two double bedrooms

one of which benefits a toilet.

## **Property Details:**

Floor area (as quoted by EPC:

Tenure: Freehold

Council tax band: D

Whilst we endeavour to make our property particulars accurate and reliable, we have not carried out a detailed survey. If there is any point which is of particular importance to you, please contact the offi ce and we will be pleased to check the information for you, particularly if you are contemplating travelling some distance. Whilst every effort has been made to ensure that any fl oorplans are correct and drawn as accurately as possible, they are to be used for layout and identifi cation purposes only and are not drawn to scale. The services, where applicable, including electrical equipment and other appliances have not been tested and no warranty can be given that they are in working order, even where described in these particulars. Carpets, curtains, furnishings, gas fi res, electrical goods/fi ttings or other fi xtures, unless expressly mentioned, are not necessarily included with the property.