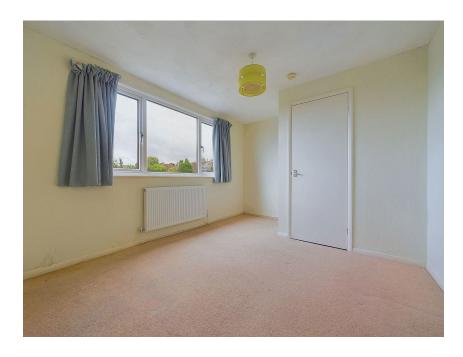

#### INTERNAL

The property is approached via a side door leading into the L shaped hallway with doors to all rooms. The ground floor accommodation comprises a generously proportioned lounge with feature bay window and fireplace. To the rear of the home is the kitchen with a range of eye and base level units and space and plumbing for appliances. There are a variety of windows overlooking the garden and benefitting a westerly aspect, a door leads you directly outside. Just next to this is an additional reception room, with views over the garden and stairs to the first floor. There is also a ground floor bedroom, which is serviced by the bathroom also on this floor. Comprising a bath with shower over, sink and wc. On the first floor landing there is access to two double bedrooms

one of which benefits a toilet.