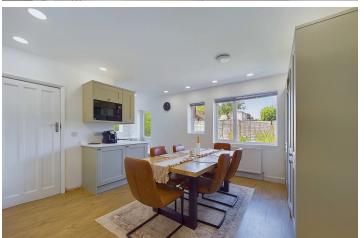

#### INTERNAL

Upon entering the property, you are welcomed into the entrance hall, which leads to the modern kitchen/diner the true heart of the home. The recently installed kitchen features a generous selection of units, complete with hot water tap, an integrated oven, gas hob, microwave, and dishwasher. There is also dedicated space for a fridge/freezer. The adjoining utility room offers additional space for a washing machine and tumble dryer. The dining area provides ample room for a table and chairs, with lovely views over the rear garden and access through a back door. The lounge, with its bay window, overlooks the front garden, adding charm to the space. This level is highly versatile, offering two double bedrooms and a contemporary bathroom. On the first floor, there are two more double bedrooms, a shower room, and a convenient kitchenette.