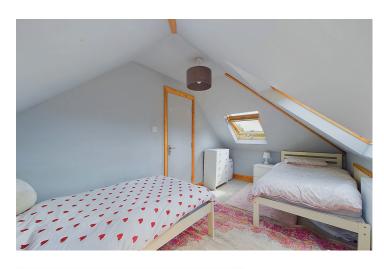

#### INTERNAL

Upon entering the property, you are welcomed into the entrance hall, which leads to the modern kitchen/diner the true heart of the home. The recently installed kitchen features a generous selection of units, complete with hot water tap, an integrated oven, gas hob, microwave, and dishwasher. There is also dedicated space for a fridge/freezer. The adjoining utility room offers additional space for a washing machine and tumble dryer. The dining area provides ample room for a table and chairs, with lovely views over the rear garden and access through a back door. The lounge, with its bay window, overlooks the front garden, adding charm to the space. This level is highly versatile, offering two double bedrooms and a contemporary bathroom. On the first floor, there are two more double bedrooms, a shower room, and a convenient kitchenette.