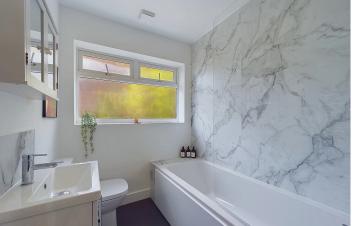

#### INTERNAL

Upon entering the property, you are welcomed into the entrance hall, which leads to the modern kitchen/diner the true heart of the home. The recently installed kitchen features a generous selection of units, complete with hot water tap, an integrated oven, gas hob, microwave, and dishwasher. There is also dedicated space for a fridge/freezer. The adjoining utility room offers additional space for a washing machine and tumble dryer. The dining area provides ample room for a table and chairs, with lovely views over the rear garden and access through a back door. The lounge, with its bay window, overlooks the front garden, adding charm to the space. This level is highly versatile, offering two double bedrooms and a contemporary bathroom. On the first floor, there are two more double bedrooms, a shower room, and a convenient kitchenette.