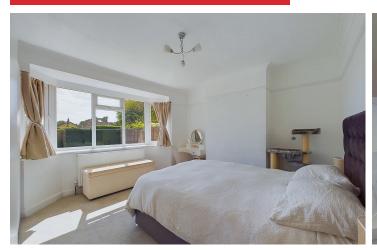

#### INTERNAL

Upon entering the property, you are welcomed into the entrance hall, which leads to the modern kitchen/diner the true heart of the home. The recently installed kitchen features a generous selection of units, complete with hot water tap, an integrated oven, gas hob, microwave, and dishwasher. There is also dedicated space for a fridge/freezer. The adjoining utility room offers additional space for a washing machine and tumble dryer. The dining area provides ample room for a table and chairs, with lovely views over the rear garden and access through a back door. The lounge, with its bay window, overlooks the front garden, adding charm to the space. This level is highly versatile, offering two double bedrooms and a contemporary bathroom. On the first floor, there are two more double bedrooms, a shower room, and a convenient kitchenette.