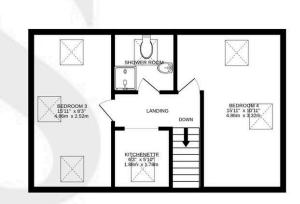

#### INTERNAL

Upon entering the property, you are welcomed into the entrance hall, which leads to the modern kitchen/diner the true heart of the home. The recently installed kitchen features a generous selection of units, complete with hot water tap, an integrated oven, gas hob, microwave, and dishwasher. There is also dedicated space for a fridge/freezer. The adjoining utility room offers additional space for a washing machine and tumble dryer. The dining area provides ample room for a table and chairs, with lovely views over the rear garden and access through a back door. The lounge, with its bay window, overlooks the front garden, adding charm to the space. This level is highly versatile, offering two double bedrooms and a contemporary bathroom. On the first floor, there are two more double bedrooms, a shower room, and a convenient kitchenette.

**GROUND FLOOR** 1ST FLOOR