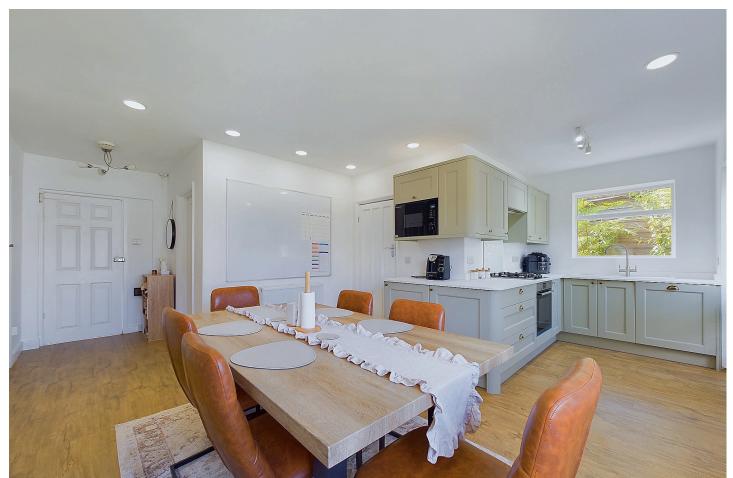

#### INTERNAL

Upon entering the property, you are welcomed into the entrance hall, which leads to the modern kitchen/diner the true heart of the home. The recently installed kitchen features a generous selection of units, complete with hot water tap, an integrated oven, gas hob, microwave, and dishwasher. There is also dedicated space for a fridge/freezer. The adjoining utility room offers additional space for a washing machine and tumble dryer. The dining area provides ample room for a table and chairs, with lovely views over the rear garden and access through a back door. The lounge, with its bay window, overlooks the front garden, adding charm to the space. This level is highly versatile, offering two double bedrooms and a contemporary bathroom. On the first floor, there are two more double bedrooms, a shower room, and a convenient kitchenette.