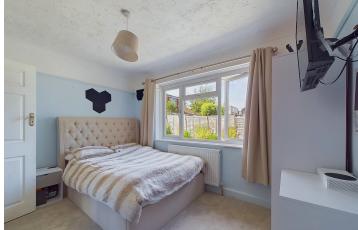

#### INTERNAL

Upon entering the property, you are welcomed into the entrance hall, which leads to the modern kitchen/diner the true heart of the home. The recently installed kitchen features a generous selection of units, complete with hot water tap, an integrated oven, gas hob, microwave, and dishwasher. There is also dedicated space for a fridge/freezer. The adjoining utility room offers additional space for a washing machine and tumble dryer. The dining area provides ample room for a table and chairs, with lovely views over the rear garden and access through a back door. The lounge, with its bay window, overlooks the front garden, adding charm to the space. This level is highly versatile, offering two double bedrooms and a contemporary bathroom. On the first floor, there are two more double bedrooms, a shower room, and a convenient kitchenette.