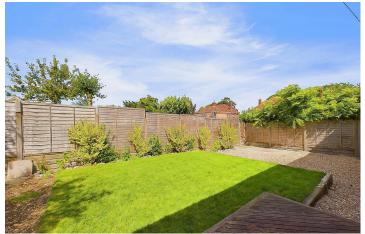

#### **EXTERNAL**

The property is approached through a gated entrance leading to a spacious off-road parking area. The front garden is neatly laid to lawn with a charming rockery feature. The rear garden, also laid to lawn, includes a shingled area, providing a pleasant outdoor space.