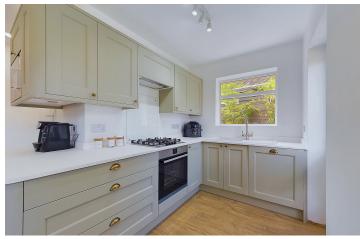

#### INTERNAL

Upon entering the property, you are welcomed into the entrance hall, which leads to the modern kitchen/diner the true heart of the home. The recently installed kitchen features a generous selection of units, complete with hot water tap, an integrated oven, gas hob, microwave, and dishwasher. There is also dedicated space for a fridge/freezer. The adjoining utility room offers additional space for a washing machine and tumble dryer. The dining area provides ample room for a table and chairs, with lovely views over the rear garden and access through a back door. The lounge, with its bay window, overlooks the front garden, adding charm to the space. This level is highly versatile, offering two double bedrooms and a contemporary bathroom. On the first floor, there are two more double bedrooms, a shower room, and a convenient kitchenette.