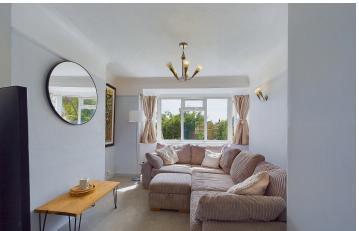

#### INTERNAL

Upon entering the property, you are welcomed into the entrance hall, which leads to the modern kitchen/diner the true heart of the home. The recently installed kitchen features a generous selection of units, complete with hot water tap, an integrated oven, gas hob, microwave, and dishwasher. There is also dedicated space for a fridge/freezer. The adjoining utility room offers additional space for a washing machine and tumble dryer. The dining area provides ample room for a table and chairs, with lovely views over the rear garden and access through a back door. The lounge, with its bay window, overlooks the front garden, adding charm to the space. This level is highly versatile, offering two double bedrooms and a contemporary bathroom. On the first floor, there are two more double bedrooms, a shower room, and a convenient kitchenette.