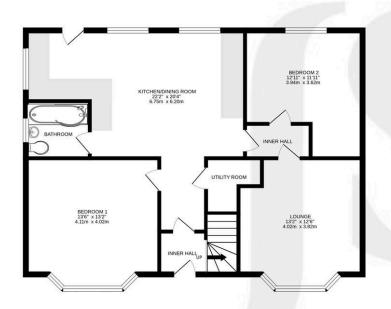

#### INTERNAL

Upon entering the property, you are welcomed into the entrance hall, which leads to the modern kitchen/diner the true heart of the home. The recently installed kitchen features a generous selection of units, complete with hot water tap, an integrated oven, gas hob, microwave, and dishwasher. There is also dedicated space for a fridge/freezer. The adjoining utility room offers additional space for a washing machine and tumble dryer. The dining area provides ample room for a table and chairs, with lovely views over the rear garden and access through a back door. The lounge, with its bay window, overlooks the front garden, adding charm to the space. This level is highly versatile, offering two double bedrooms and a contemporary bathroom. On the first floor, there are two more double bedrooms, a shower room, and a convenient kitchenette.

**GROUND FLOOR** 1ST FLOOR