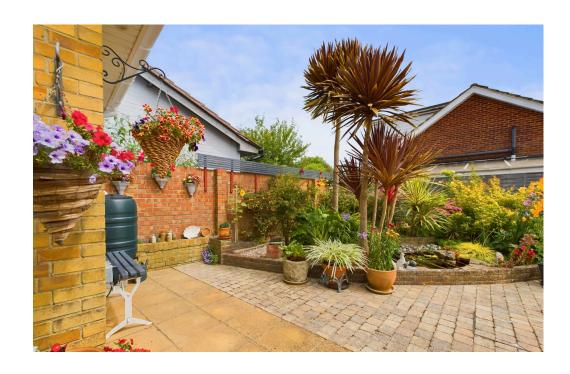

#### **EXTERNAL**

The property features beautifully maintained gardens that surround three sides, allowing you to follow the shade or the sun throughout the day. The main rear garden is predominantly paved, providing a low-maintenance and stylish outdoor living area that Includes a raised water feature that adds a tranquil ambiance, and well-manicured plants that enhance the garden's beauty and charm. through the garden gate are two further areas laid to lawn, with spotless flower beds, enclosed by hedging ensuring a private and secluded space. These gardens seamlessly connect the front, side, and back areas, creating a cohesive and well-designed outdoor space. The two driveways offer off road parking and in turn the garage with electric up and over door.