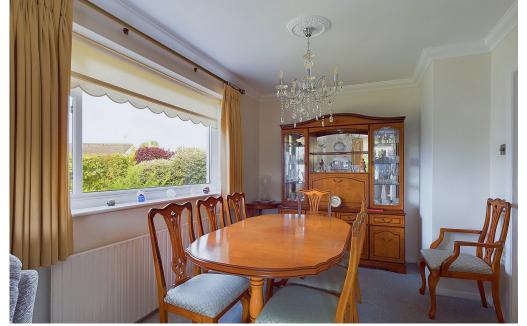

### **INTERNAL**

This charming property features a welcoming porch with a glass internal door that opens into a bright and inviting hall. The south-facing lounge, bathed in natural light, seamlessly transitions into a cozy dining room. From the dining room, you can access a large, well-appointed kitchen, complete with fitted storage cupboards and stone worktops. This layout is perfect for both relaxing and entertaining, offering a comfortable and functional living space. Beyond the kitchen, there is a second living and dining room that overlooks the rear garden, enhanced by elegant sliding doors. This area also offers access to the front garden. Additionally, you will find the third bedroom in this section, making it an ideal setup for an annex, providing privacy and convenience for guests or extended family members. The property boasts two main double bedrooms, ensuring ample space and comfort. The recently refitted shower room and separate W.C. add a modern touch, enhancing the overall appeal and functionality of the home.