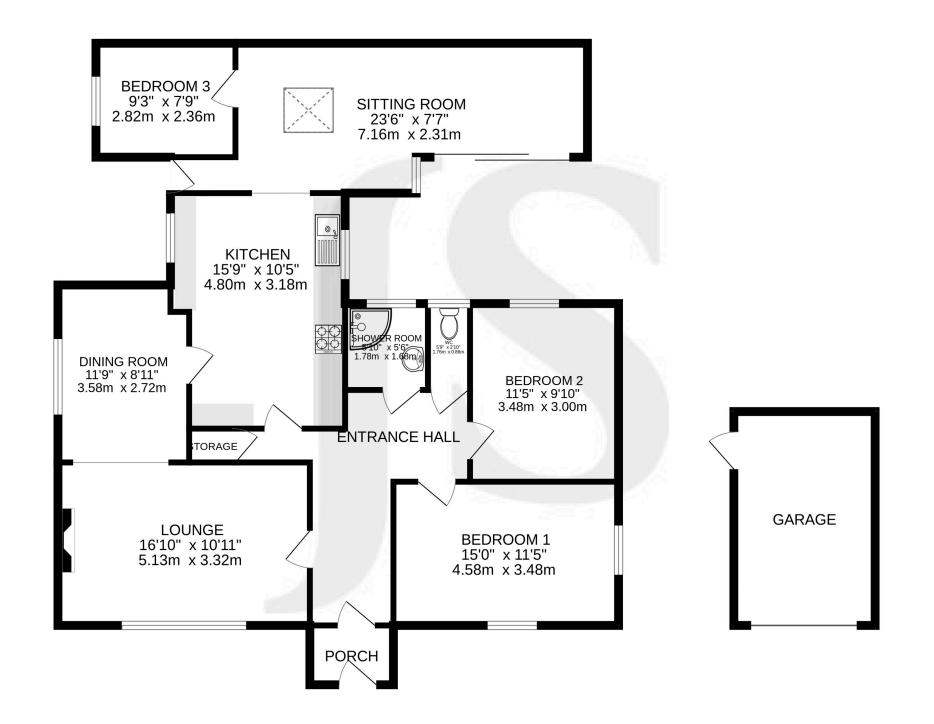

3 Bedrooms

1 Bathroom

**3 Reception Rooms** 

### **INTERNAL**

This charming property features a welcoming porch with a glass internal door that opens into a bright and inviting hall. The south-facing lounge, bathed in natural light, seamlessly transitions into a cozy dining room. From the dining room, you can access a large, well-appointed kitchen, complete with fitted storage cupboards and stone worktops. This layout is perfect for both relaxing and entertaining, offering a comfortable and functional living space. Beyond the kitchen, there is a second living and dining room that overlooks the rear garden, enhanced by elegant sliding doors. This area also offers access to the front garden. Additionally, you will find the third bedroom in this section, making it an ideal setup for an annex, providing privacy and convenience for guests or extended family members. The property boasts two main double bedrooms, ensuring ample space and comfort. The recently refitted shower room and separate W.C. add a modern touch, enhancing the overall appeal and functionality of the home.