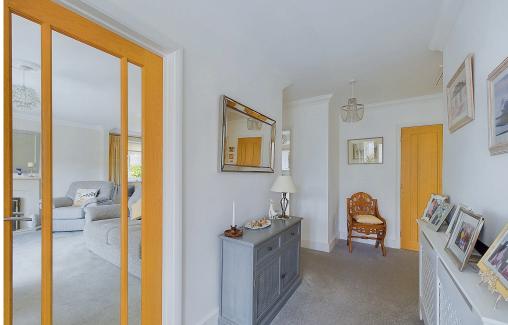

### **INTERNAL**

This charming property features a welcoming porch with a glass internal door that opens into a bright and inviting hall. The south-facing lounge, bathed in natural light, seamlessly transitions into a cozy dining room. From the dining room, you can access a large, well-appointed kitchen, complete with fitted storage cupboards and stone worktops. This layout is perfect for both relaxing and entertaining, offering a comfortable and functional living space. Beyond the kitchen, there is a second living and dining room that overlooks the rear garden, enhanced by elegant sliding doors. This area also offers access to the front garden. Additionally, you will find the third bedroom in this section, making it an ideal setup for an annex, providing privacy and convenience for guests or extended family members. The property boasts two main double bedrooms, ensuring ample space and comfort. The recently refitted shower room and separate W.C. add a modern touch, enhancing the overall appeal and functionality of the home.