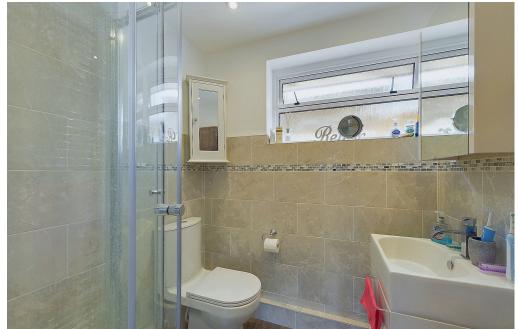

### **INTERNAL**

This charming property features a welcoming porch with a glass internal door that opens into a bright and inviting hall. The south-facing lounge, bathed in natural light, seamlessly transitions into a cozy dining room. From the dining room, you can access a large, well-appointed kitchen, complete with fitted storage cupboards and stone worktops. This layout is perfect for both relaxing and entertaining, offering a comfortable and functional living space. Beyond the kitchen, there is a second living and dining room that overlooks the rear garden, enhanced by elegant sliding doors. This area also offers access to the front garden. Additionally, you will find the third bedroom in this section, making it an ideal setup for an annex, providing privacy and convenience for guests or extended family members. The property boasts two main double bedrooms, ensuring ample space and comfort. The recently refitted shower room and separate W.C. add a modern touch, enhancing the overall appeal and functionality of the home.