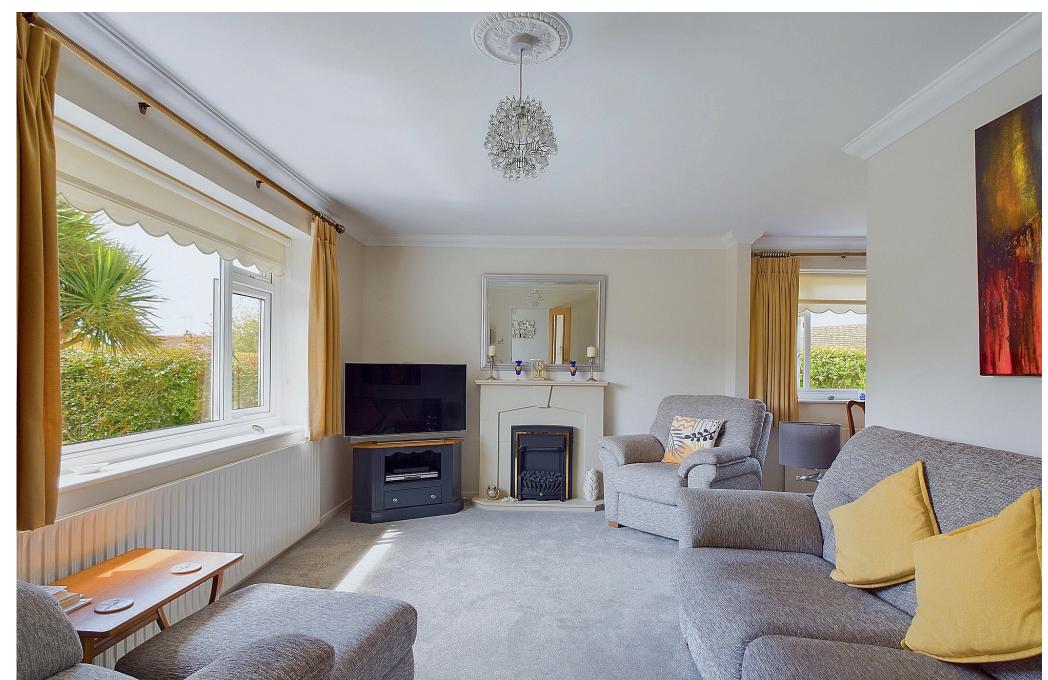

### **INTERNAL**

This charming property features a welcoming porch with a glass internal door that opens into a bright and inviting hall. The south-facing lounge, bathed in natural light, seamlessly transitions into a cozy dining room. From the dining room, you can access a large, well-appointed kitchen, complete with fitted storage cupboards and stone worktops. This layout is perfect for both relaxing and entertaining, offering a comfortable and functional living space. Beyond the kitchen, there is a second living and dining room that overlooks the rear garden, enhanced by elegant sliding doors. This area also offers access to the front garden. Additionally, you will find the third bedroom in this section, making it an ideal setup for an annex, providing privacy and convenience for guests or extended family members. The property boasts two main double bedrooms, ensuring ample space and comfort. The recently refitted shower room and separate W.C. add a modern touch, enhancing the overall appeal and functionality of the home.