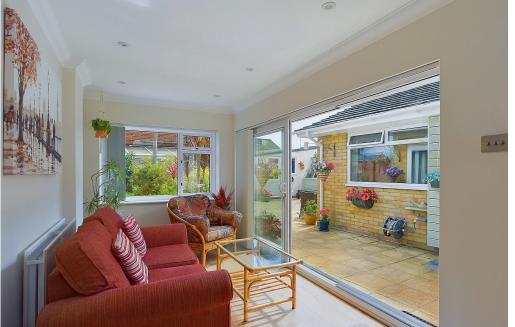

### **INTERNAL**

This charming property features a welcoming porch with a glass internal door that opens into a bright and inviting hall. The south-facing lounge, bathed in natural light, seamlessly transitions into a cozy dining room. From the dining room, you can access a large, well-appointed kitchen, complete with fitted storage cupboards and stone worktops. This layout is perfect for both relaxing and entertaining, offering a comfortable and functional living space. Beyond the kitchen, there is a second living and dining room that overlooks the rear garden, enhanced by elegant sliding doors. This area also offers access to the front garden. Additionally, you will find the third bedroom in this section, making it an ideal setup for an annex, providing privacy and convenience for guests or extended family members. The property boasts two main double bedrooms, ensuring ample space and comfort. The recently refitted shower room and separate W.C. add a modern touch, enhancing the overall appeal and functionality of the home.

#### **EXTERNAL**

The property features beautifully maintained gardens that surround three sides, allowing you to follow the shade or the sun throughout the day. The main rear garden is predominantly paved, providing a low-maintenance and stylish outdoor living area that Includes a raised water feature that adds a tranquil ambiance, and well-manicured plants that enhance the garden's beauty and charm. through the garden gate are two further areas laid to lawn, with spotless flower beds, enclosed by hedging ensuring a private and secluded space. These gardens seamlessly connect the front, side, and back areas, creating a cohesive and well-designed outdoor space. The two driveways offer off road parking and in turn the garage with electric up and over door.