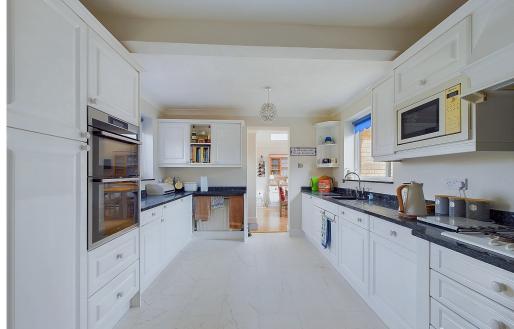

### **INTERNAL**

This charming property features a welcoming porch with a glass internal door that opens into a bright and inviting hall. The south-facing lounge, bathed in natural light, seamlessly transitions into a cozy dining room. From the dining room, you can access a large, well-appointed kitchen, complete with fitted storage cupboards and stone worktops. This layout is perfect for both relaxing and entertaining, offering a comfortable and functional living space. Beyond the kitchen, there is a second living and dining room that overlooks the rear garden, enhanced by elegant sliding doors. This area also offers access to the front garden. Additionally, you will find the third bedroom in this section, making it an ideal setup for an annex, providing privacy and convenience for guests or extended family members. The property boasts two main double bedrooms, ensuring ample space and comfort. The recently refitted shower room and separate W.C. add a modern touch, enhancing the overall appeal and functionality of the home.