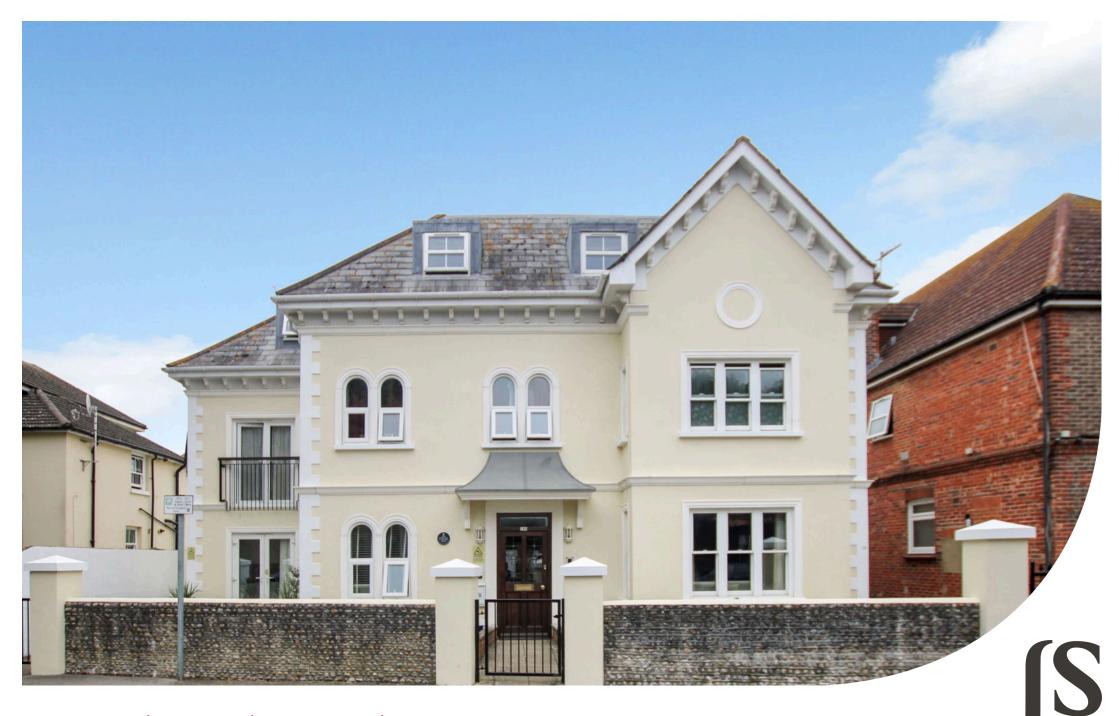

Jacobs|Steel

Selden Road | Worthing | West Sussex | BN11 2LN Guide Price £260,000

Jacobs Steel are delighted to offer for sale this chain free ground floor apartment situated in a delightful period conversion, in a popular residential area of East Worthing. Boasting an open plan lounge, dining room and kitchen, two double bedrooms, a modern shower room. allocated parking space and a private courtyard an internal viewing is highly recommended.

### LOCATION

This period ground floor apartment is positioned in one of the most prestigious roads in East Worthing and only 0.2 miles to the seafront and approximately 0.6 miles to Worthing town centre, which offers an array of cafes, bars, shops and restaurants. Splashpoint leisure centre is also close by with multiple swimming pools, spa and a gym. East Worthing train station is approximately 0.8 miles away and offers links to both Brighton and London. Bus services run nearby. This easily accessible, seafront location is extremely desirable.