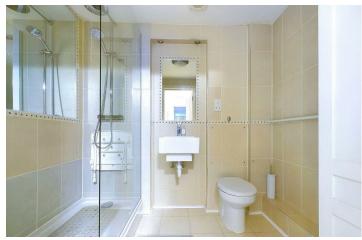

#### **INTERNAL**

Upon entering the development, you are welcomed by a communal hallway leading to the apartment door. Inside, the entrance lobby grants access to all main rooms and features a built-in storage cupboard. At the front of the property, the open-plan lounge, kitchen, and dining area form an 'L' shape, highlighted by a dual aspect with east and south facing windows, and French doors that bask in the morning sun and provide access to the private patio area. The kitchen boasts an extensive range of wall and base cabinets with contrasting work surfaces, an integrated oven, hob, and fridge freezer, plus space and provisions for a washing machine. The two double bedrooms measure 13' 11" x 09' 01" and 08' 01" x 10' 10" with the master bedroom offering French doors that open to a private courtyard. The fully tiled shower room exudes luxury, featuring a walk-in shower with rainfall style shower, a wash hand basin with vanity storage, and a WC.