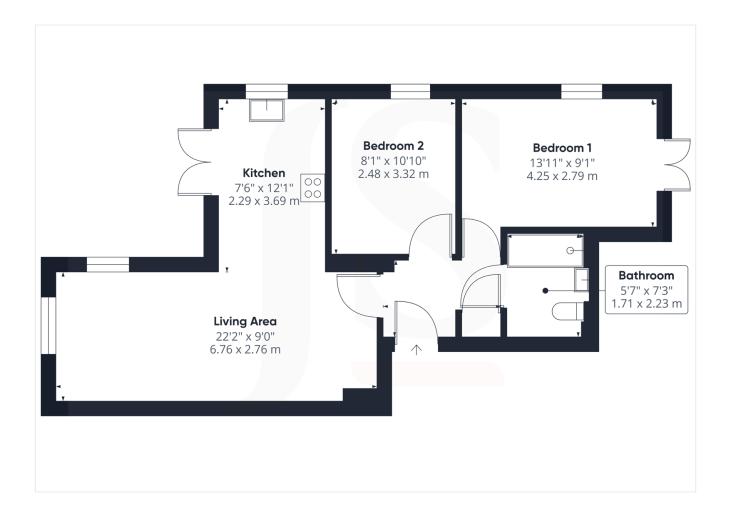

2 Bedrooms

1 Bathroom

**1 Reception Room** 

#### **INTERNAL**

Upon entering the development, you are welcomed by a communal hallway leading to the apartment door. Inside, the entrance lobby grants access to all main rooms and features a built-in storage cupboard. At the front of the property, the open-plan lounge, kitchen, and dining area form an 'L' shape, highlighted by a dual aspect with east and south facing windows, and French doors that bask in the morning sun and provide access to the private patio area. The kitchen boasts an extensive range of wall and base cabinets with contrasting work surfaces, an integrated oven, hob, and fridge freezer, plus space and provisions for a washing machine. The two double bedrooms measure 13' 11" x 09' 01" and 08' 01" x 10' 10" with the master bedroom offering French doors that open to a private courtyard. The fully tiled shower room exudes luxury, featuring a walk-in shower with rainfall style shower, a wash hand basin with vanity storage, and a WC.