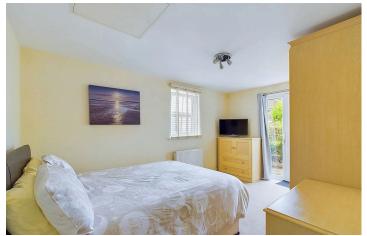

#### **INTERNAL**

Upon entering the development, you are welcomed by a communal hallway leading to the apartment door. Inside, the entrance lobby grants access to all main rooms and features a built-in storage cupboard. At the front of the property, the open-plan lounge, kitchen, and dining area form an 'L' shape, highlighted by a dual aspect with east and south facing windows, and French doors that bask in the morning sun and provide access to the private patio area. The kitchen boasts an extensive range of wall and base cabinets with contrasting work surfaces, an integrated oven, hob, and fridge freezer, plus space and provisions for a washing machine. The two double bedrooms measure 13' 11" x 09' 01" and 08' 01" x 10' 10" with the master bedroom offering French doors that open to a private courtyard. The fully tiled shower room exudes luxury, featuring a walk-in shower with rainfall style shower, a wash hand basin with vanity storage, and a WC.