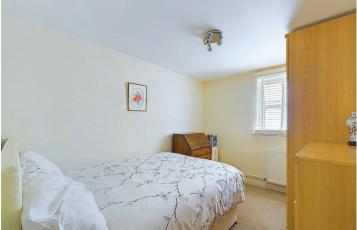

#### **INTERNAL**

Upon entering the development, you are welcomed by a communal hallway leading to the apartment door. Inside, the entrance lobby grants access to all main rooms and features a built-in storage cupboard. At the front of the property, the open-plan lounge, kitchen, and dining area form an 'L' shape, highlighted by a dual aspect with east and south facing windows, and French doors that bask in the morning sun and provide access to the private patio area. The kitchen boasts an extensive range of wall and base cabinets with contrasting work surfaces, an integrated oven, hob, and fridge freezer, plus space and provisions for a washing machine. The two double bedrooms measure 13' 11" x 09' 01" and 08' 01" x 10' 10" with the master bedroom offering French doors that open to a private courtyard. The fully tiled shower room exudes luxury, featuring a walk-in shower with rainfall style shower, a wash hand basin with vanity storage, and a WC.