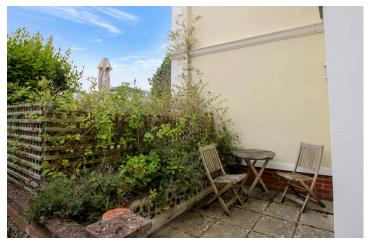

#### **EXTERNAL**

The front of the development is laid with a patio with a pathway leading to the front door, offers a private patio area in view of the French style doors and is enclosed by a flint wall. To the rear of the of apartment is a private courtyard and is also accessed via French style doors in the master bedroom. There is also an allocated parking space to the rear of the development which is access via a secure electric gate.