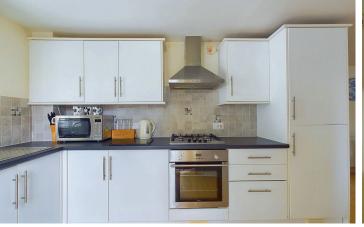

#### **INTERNAL**

Upon entering the development, you are welcomed by a communal hallway leading to the apartment door. Inside, the entrance lobby grants access to all main rooms and features a built-in storage cupboard. At the front of the property, the open-plan lounge, kitchen, and dining area form an 'L' shape, highlighted by a dual aspect with east and south facing windows, and French doors that bask in the morning sun and provide access to the private patio area. The kitchen boasts an extensive range of wall and base cabinets with contrasting work surfaces, an integrated oven, hob, and fridge freezer, plus space and provisions for a washing machine. The two double bedrooms measure 13' 11" x 09' 01" and 08' 01" x 10' 10" with the master bedroom offering French doors that open to a private courtyard. The fully tiled shower room exudes luxury, featuring a walk-in shower with rainfall style shower, a wash hand basin with vanity storage, and a WC.