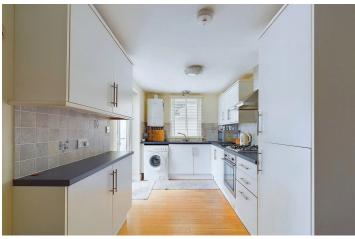

#### **INTERNAL**

Upon entering the development, you are welcomed by a communal hallway leading to the apartment door. Inside, the entrance lobby grants access to all main rooms and features a built-in storage cupboard. At the front of the property, the open-plan lounge, kitchen, and dining area form an 'L' shape, highlighted by a dual aspect with east and south facing windows, and French doors that bask in the morning sun and provide access to the private patio area. The kitchen boasts an extensive range of wall and base cabinets with contrasting work surfaces, an integrated oven, hob, and fridge freezer, plus space and provisions for a washing machine. The two double bedrooms measure 13' 11" x 09' 01" and 08' 01" x 10' 10" with the master bedroom offering French doors that open to a private courtyard. The fully tiled shower room exudes luxury, featuring a walk-in shower with rainfall style shower, a wash hand basin with vanity storage, and a WC.