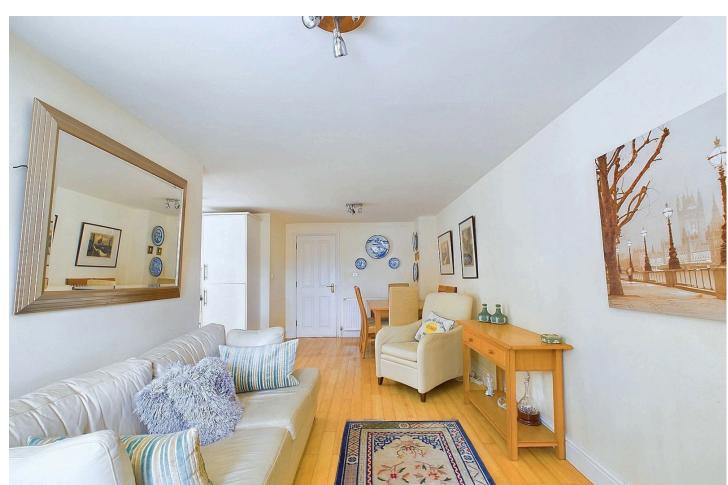

#### **INTERNAL**

Upon entering the development, you are welcomed by a communal hallway leading to the apartment door. Inside, the entrance lobby grants access to all main rooms and features a built-in storage cupboard. At the front of the property, the open-plan lounge, kitchen, and dining area form an 'L' shape, highlighted by a dual aspect with east and south facing windows, and French doors that bask in the morning sun and provide access to the private patio area. The kitchen boasts an extensive range of wall and base cabinets with contrasting work surfaces, an integrated oven, hob, and fridge freezer, plus space and provisions for a washing machine. The two double bedrooms measure 13' 11" x 09' 01" and 08' 01" x 10' 10" with the master bedroom offering French doors that open to a private courtyard. The fully tiled shower room exudes luxury, featuring a walk-in shower with rainfall style shower, a wash hand basin with vanity storage, and a WC.