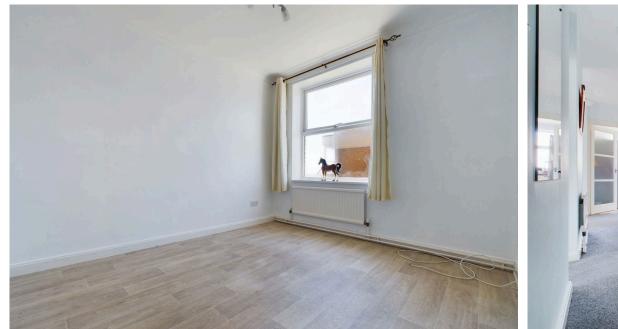

### **INTERNAL**

Entry via the communal entrance with lift and stairs to all floors. The front door of the flat opens into a spacious hallway benefitting from a range of storage cupboards. The lounge is a generous 17ft with dual aspect offering sea and distant downland views. The kitchen has a range of wall and base units with fitted work surfaces and space for appliances with window offering views toward The Downs. There are two double bedrooms both offer views of the sea. The modern shower room has a walk in shower, hand was basin with storage beneath and W.C.