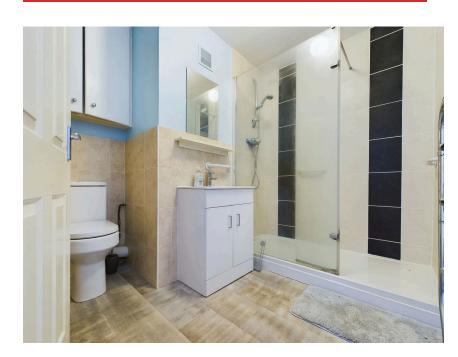

### **INTERNAL**

Entry via the communal entrance with lift and stairs to all floors. The front door of the flat opens into a spacious hallway benefitting from a range of storage cupboards. The lounge is a generous 17ft with dual aspect offering sea and distant downland views. The kitchen has a range of wall and base units with fitted work surfaces and space for appliances with window offering views toward The Downs. There are two double bedrooms both offer views of the sea. The modern shower room has a walk in shower, hand was basin with storage beneath and W.C.