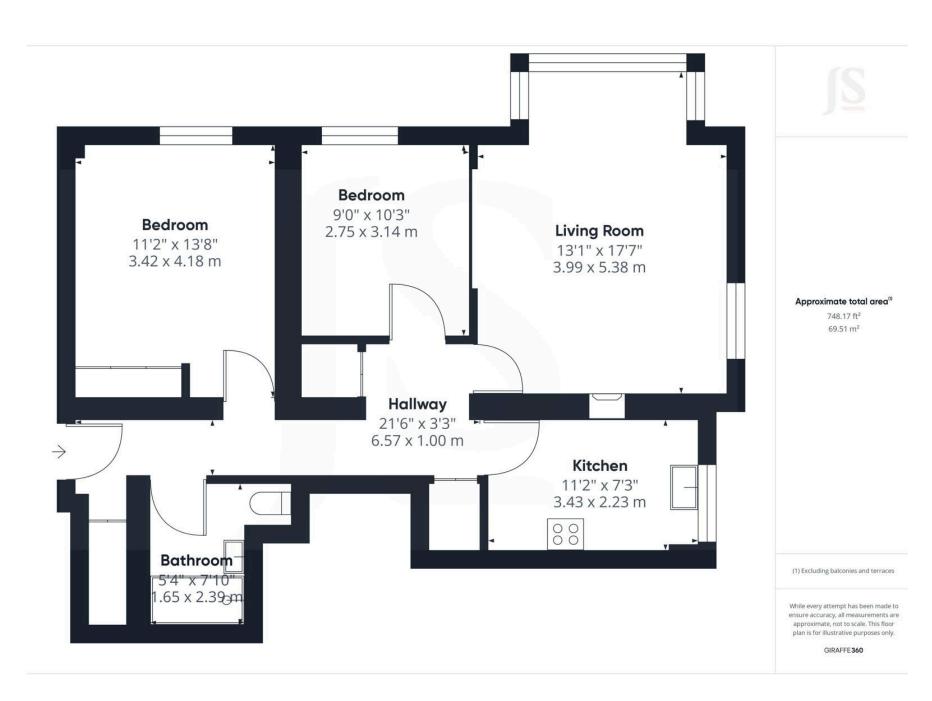

# 2 Bedrooms

l Bathroom

**1 Reception Room** 

### **INTERNAL**

Entry via the communal entrance with lift and stairs to all floors. The front door of the flat opens into a spacious hallway benefitting from a range of storage cupboards. The lounge is a generous 17ft with dual aspect offering sea and distant downland views. The kitchen has a range of wall and base units with fitted work surfaces and space for appliances with window offering views toward The Downs. There are two double bedrooms both offer views of the sea. The modern shower room has a walk in shower, hand was basin with storage beneath and W.C.