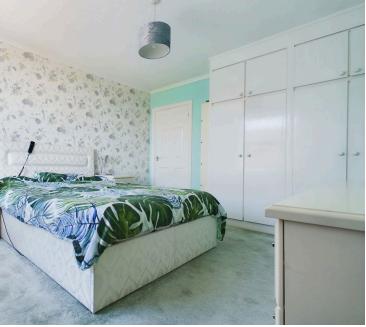

### **INTERNAL**

Entry via the communal entrance with lift and stairs to all floors. The front door of the flat opens into a spacious hallway benefitting from a range of storage cupboards. The lounge is a generous 17ft with dual aspect offering sea and distant downland views. The kitchen has a range of wall and base units with fitted work surfaces and space for appliances with window offering views toward The Downs. There are two double bedrooms both offer views of the sea. The modern shower room has a walk in shower, hand was basin with storage beneath and W.C.