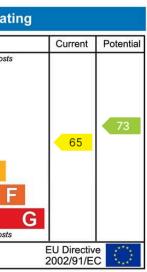

#### OUTGOINGS

Lease ground rent / building ins. Council Tax Band B

Maintenance - £1995.44 half yearly includes heating /water/

| Very energy efficient - | lower running |
|-------------------------|---------------|
| (92 plus) A             |               |
| <sup>(81-91)</sup> B    |               |
| (69-80)                 | С             |
| (55-68)                 | D             |
| (39-54)                 | E             |
| (21-38)                 |               |
| (1-20)                  |               |