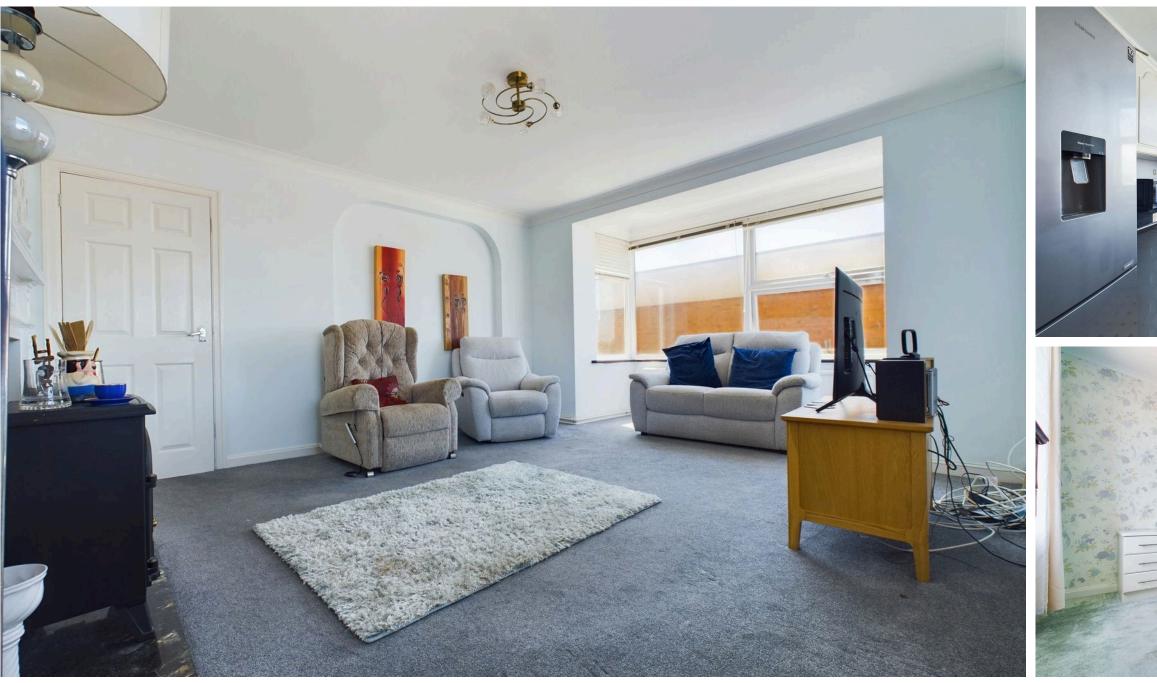

### **INTERNAL**

Entry via the communal entrance with lift and stairs to all floors. The front door of the flat opens into a spacious hallway benefitting from a range of storage cupboards. The lounge is a generous 17ft with dual aspect offering sea and distant downland views. The kitchen has a range of wall and base units with fitted work surfaces and space for appliances with window offering views toward The Downs. There are two double bedrooms both offer views of the sea. The modern shower room has a walk in shower, hand was basin with storage beneath and W.C.