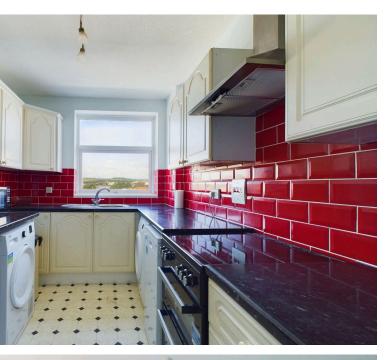

### **INTERNAL**

Entry via the communal entrance with lift and stairs to all floors. The front door of the flat opens into a spacious hallway benefitting from a range of storage cupboards. The lounge is a generous 17ft with dual aspect offering sea and distant downland views. The kitchen has a range of wall and base units with fitted work surfaces and space for appliances with window offering views toward The Downs. There are two double bedrooms both offer views of the sea. The modern shower room has a walk in shower, hand was basin with storage beneath and W.C.