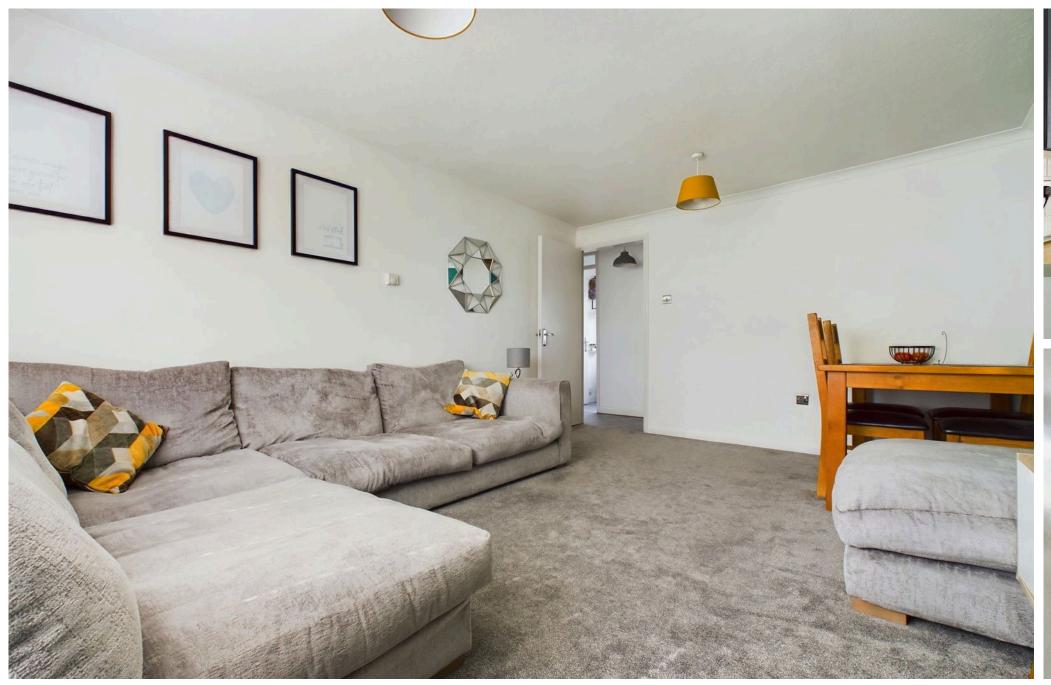

#### **INTERNAL**

The front door of the apartment opens into a spacious hallway with access to all rooms. The living room is well proportioned and offers space to relax and dining table and chairs. The kitchen is fitted with a range of wall and base units with worksurfaces, space for fridge freezer and cooker. The modern shower room benefits from a corner shower cubicle with rainfall and hand held shower heads, a hand wash basin with storage beneath and button flush W.C. There are three bedrooms serving the property with bedroom three currently being used as an office and also has the plumbing for the washing machine.