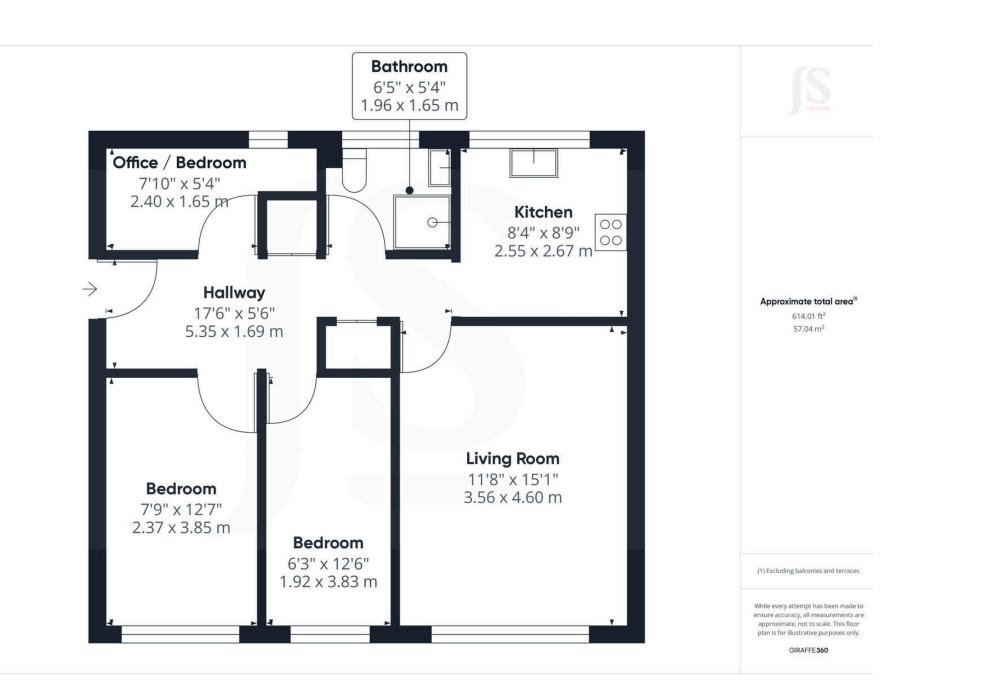

# **3** Bedrooms 1 Bathroom

**1 Reception Room** 

#### **INTERNAL**

The front door of the apartment opens into a spacious hallway with access to all rooms. The living room is well proportioned and offers space to relax and dining table and chairs. The kitchen is fitted with a range of wall and base units with worksurfaces, space for fridge freezer and cooker. The modern shower room benefits from a corner shower cubicle with rainfall and hand held shower heads, a hand wash basin with storage beneath and button flush W.C. There are three bedrooms serving the property with bedroom three currently being used as an office and also has the plumbing for the washing machine.