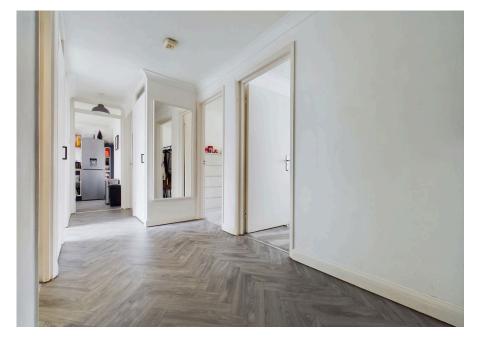

#### **INTERNAL**

The front door of the apartment opens into a spacious hallway with access to all rooms. The living room is well proportioned and offers space to relax and dining table and chairs. The kitchen is fitted with a range of wall and base units with worksurfaces, space for fridge freezer and cooker. The modern shower room benefits from a corner shower cubicle with rainfall and hand held shower heads, a hand wash basin with storage beneath and button flush W.C. There are three bedrooms serving the property with bedroom three currently being used as an office and also has the plumbing for the washing machine.