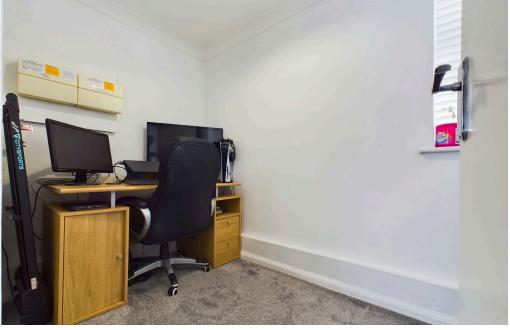

#### **INTERNAL**

The front door of the apartment opens into a spacious hallway with access to all rooms. The living room is well proportioned and offers space to relax and dining table and chairs. The kitchen is fitted with a range of wall and base units with worksurfaces, space for fridge freezer and cooker. The modern shower room benefits from a corner shower cubicle with rainfall and hand held shower heads, a hand wash basin with storage beneath and button flush W.C. There are three bedrooms serving the property with bedroom three currently being used as an office and also has the plumbing for the washing machine.