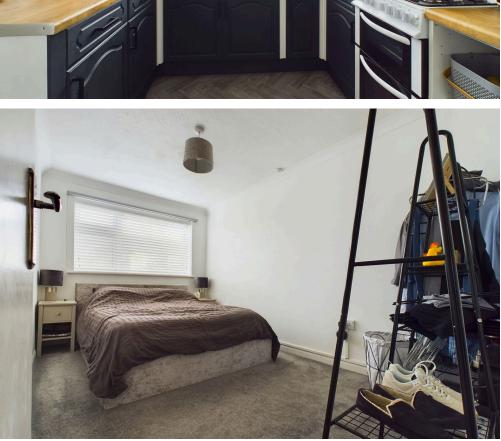

#### **INTERNAL**

The front door of the apartment opens into a spacious hallway with access to all rooms. The living room is well proportioned and offers space to relax and dining table and chairs. The kitchen is fitted with a range of wall and base units with worksurfaces, space for fridge freezer and cooker. The modern shower room benefits from a corner shower cubicle with rainfall and hand held shower heads, a hand wash basin with storage beneath and button flush W.C. There are three bedrooms serving the property with bedroom three currently being used as an office and also has the plumbing for the washing machine.