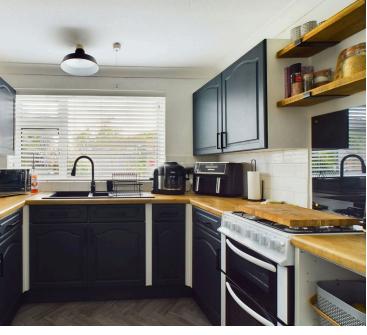

#### **INTERNAL**

The front door of the apartment opens into a spacious hallway with access to all rooms. The living room is well proportioned and offers space to relax and dining table and chairs. The kitchen is fitted with a range of wall and base units with worksurfaces, space for fridge freezer and cooker. The modern shower room benefits from a corner shower cubicle with rainfall and hand held shower heads, a hand wash basin with storage beneath and button flush W.C. There are three bedrooms serving the property with bedroom three currently being used as an office and also has the plumbing for the washing machine.