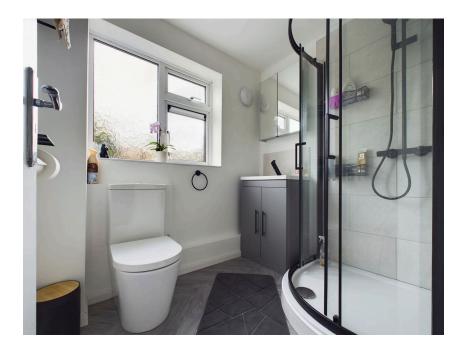

#### **INTERNAL**

The front door of the apartment opens into a spacious hallway with access to all rooms. The living room is well proportioned and offers space to relax and dining table and chairs. The kitchen is fitted with a range of wall and base units with worksurfaces, space for fridge freezer and cooker. The modern shower room benefits from a corner shower cubicle with rainfall and hand held shower heads, a hand wash basin with storage beneath and button flush W.C. There are three bedrooms serving the property with bedroom three currently being used as an office and also has the plumbing for the washing machine.