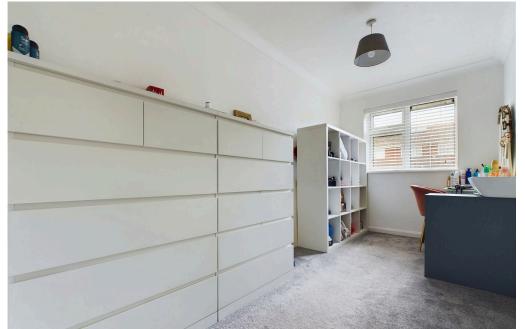

#### **INTERNAL**

The front door of the apartment opens into a spacious hallway with access to all rooms. The living room is well proportioned and offers space to relax and dining table and chairs. The kitchen is fitted with a range of wall and base units with worksurfaces, space for fridge freezer and cooker. The modern shower room benefits from a corner shower cubicle with rainfall and hand held shower heads, a hand wash basin with storage beneath and button flush W.C. There are three bedrooms serving the property with bedroom three currently being used as an office and also has the plumbing for the washing machine.