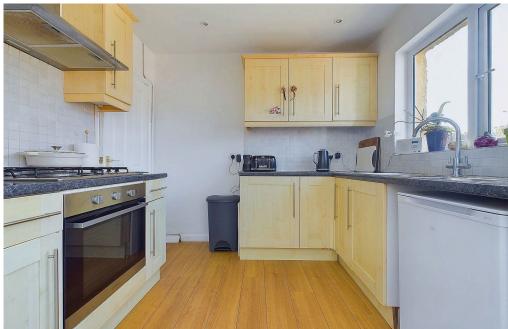

#### INTERNAL

Opening up into a welcoming and good sized entrance hall with doors to downstairs rooms and storage cupboard. The sitting room benefits a southerly aspect bay window and feature open fireplace, which is working. To the rear of the home is the dining room/fourth bedroom, overlooking the rear garden. The kitchen benefits a range of eye and base level units with integrated oven, hob and extractor over, with space and plumbing for dishwasher. The kitchen opens up into the utility/breakfast room with space for washing machine, tumble dryer and the perfect space for table and chairs having doors directly into and overlooking the garden.