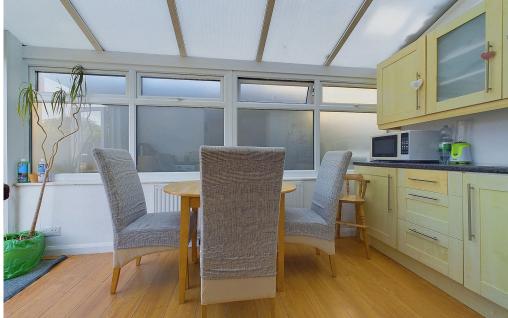

#### INTERNAL

Opening up into a welcoming and good sized entrance hall with doors to downstairs rooms and storage cupboard. The sitting room benefits a southerly aspect bay window and feature open fireplace, which is working. To the rear of the home is the dining room/fourth bedroom, overlooking the rear garden. The kitchen benefits a range of eye and base level units with integrated oven, hob and extractor over, with space and plumbing for dishwasher. The kitchen opens up into the utility/breakfast room with space for washing machine, tumble dryer and the perfect space for table and chairs having doors directly into and overlooking the garden.