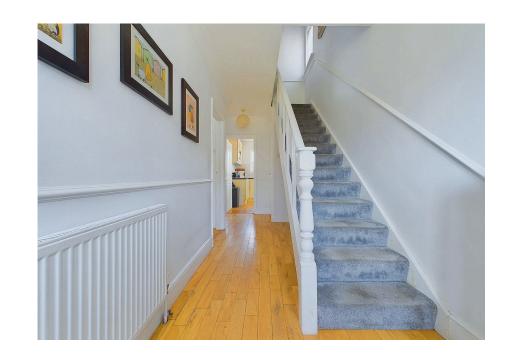

#### INTERNAL

Opening up into a welcoming and good sized entrance hall with doors to downstairs rooms and storage cupboard. The sitting room benefits a southerly aspect bay window and feature open fireplace, which is working. To the rear of the home is the dining room/fourth bedroom, overlooking the rear garden. The kitchen benefits a range of eye and base level units with integrated oven, hob and extractor over, with space and plumbing for dishwasher. The kitchen opens up into the utility/breakfast room with space for washing machine, tumble dryer and the perfect space for table and chairs having doors directly into and overlooking the garden.