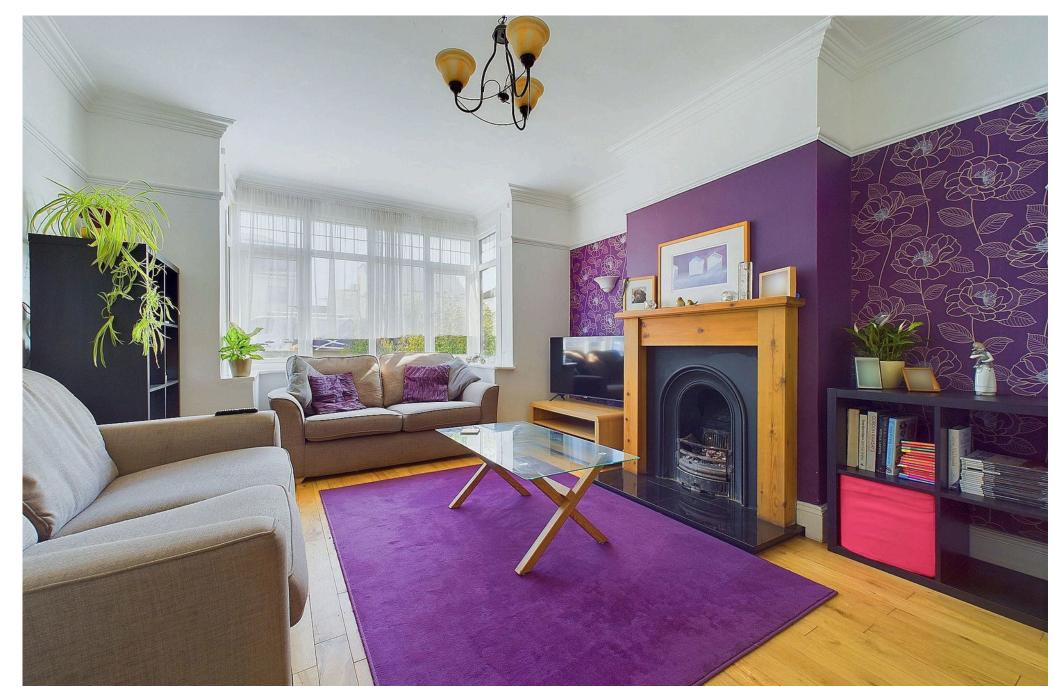

#### INTERNAL

Opening up into a welcoming and good sized entrance hall with doors to downstairs rooms and storage cupboard. The sitting room benefits a southerly aspect bay window and feature open fireplace, which is working. To the rear of the home is the dining room/fourth bedroom, overlooking the rear garden. The kitchen benefits a range of eye and base level units with integrated oven, hob and extractor over, with space and plumbing for dishwasher. The kitchen opens up into the utility/breakfast room with space for washing machine, tumble dryer and the perfect space for table and chairs having doors directly into and overlooking the garden.