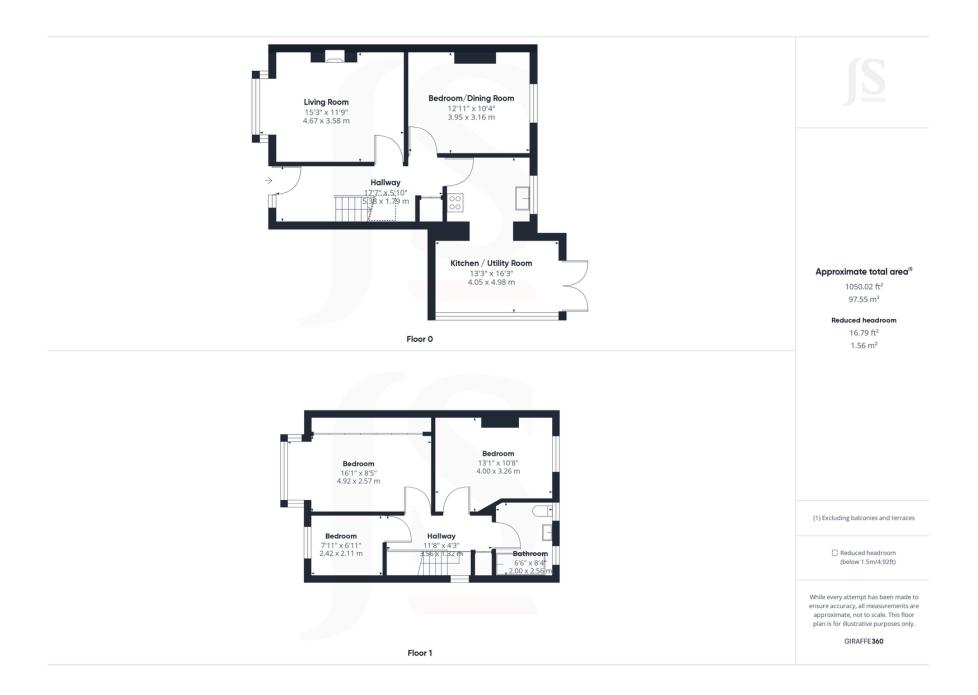

3 Bedrooms

1 Bathroom

2 Reception Rooms

#### INTERNAL

Opening up into a welcoming and good sized entrance hall with doors to downstairs rooms and storage cupboard. The sitting room benefits a southerly aspect bay window and feature open fireplace, which is working. To the rear of the home is the dining room/fourth bedroom, overlooking the rear garden. The kitchen benefits a range of eye and base level units with integrated oven, hob and extractor over, with space and plumbing for dishwasher. The kitchen opens up into the utility/breakfast room with space for washing machine, tumble dryer and the perfect space for table and chairs having doors directly into and overlooking the garden.

The first floor landing has doors to three further bedrooms and bathroom. Two double bedrooms, one of which benefits a southerly aspect bay window and fitted wardrobes. The third bedroom is single in size. The family bathroom comprises a modern white suite benefitting bath, with rainforest shower over, pedestal wash hand basin and wc.