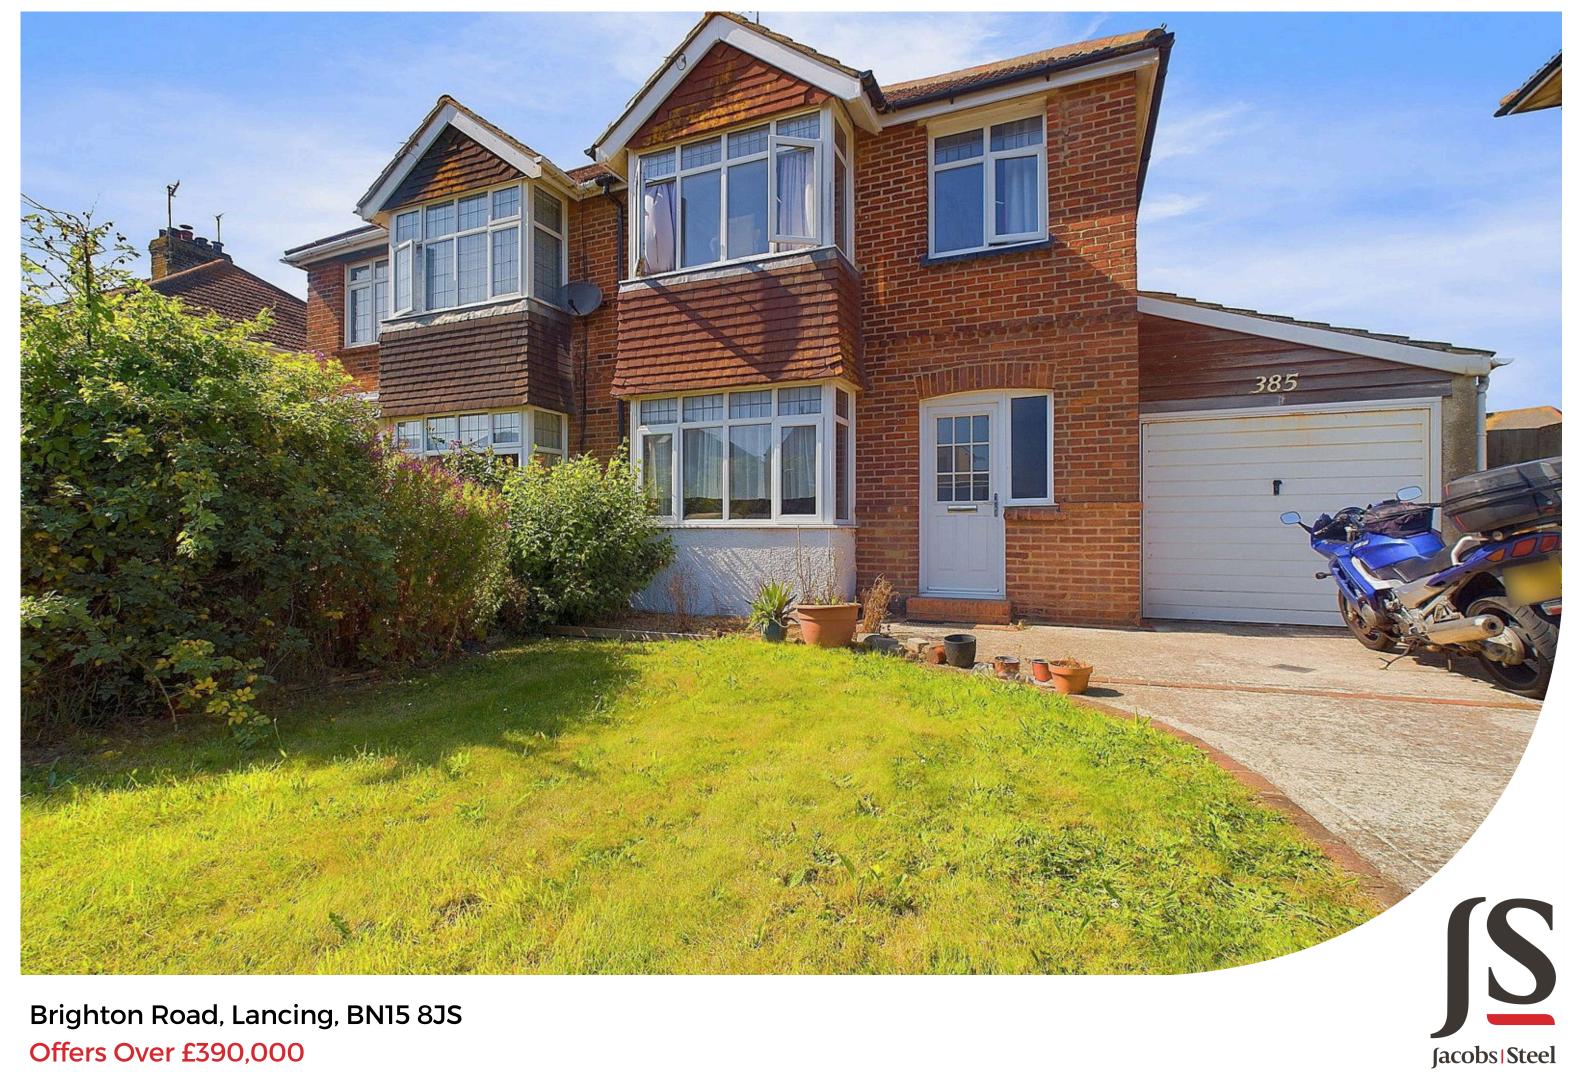

Offers Over £390,000

A fantastic three bedroom semi detached period home being offered to the market with our vendor suited. Benefits include off road parking, good sized garden and generously proportioned kitchen/breakfast room. Being located across from the beach with a row of shops closeby too.

## **Key Features**

- Three Bedrooms
- Semi Detached House
- Off Road Parking
- Garage
- Good Sized Garden
- Walking Distance To Beach
- Close Proximity To Shoreham
- Kitchen/ Breakfast Room
- Vendor Suited
- Viewing Recommended

### **EXTERNAL**

To the front of the property is mainly laid to lawn with hardstanding area, suitable for several off road parking spaces and access to the attached garage. The rear garden being mainly laid to lawn and being fence enclosed with patio area suitable for table and chairs.