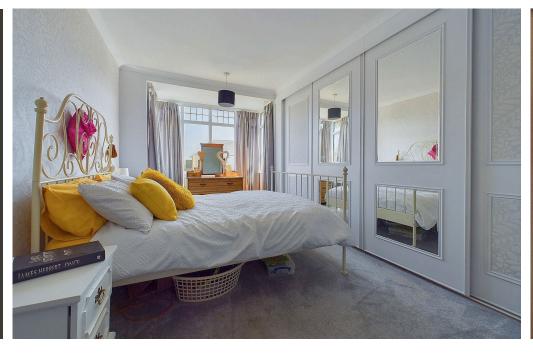

The first floor landing has doors to three further bedrooms and bathroom. Two double bedrooms, one of which benefits a southerly aspect bay window and fitted wardrobes. The third bedroom is single in size. The family bathroom comprises a modern white suite benefitting bath, with rainforest shower over, pedestal wash hand basin and wc.