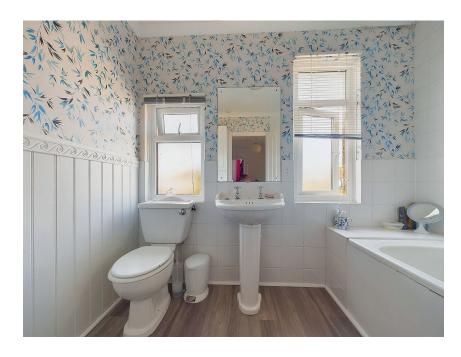

The first floor landing has doors to three further bedrooms and bathroom. Two double bedrooms, one of which benefits a southerly aspect bay window and fitted wardrobes. The third bedroom is single in size. The family bathroom comprises a modern white suite benefitting bath, with rainforest shower over, pedestal wash hand basin and wc.