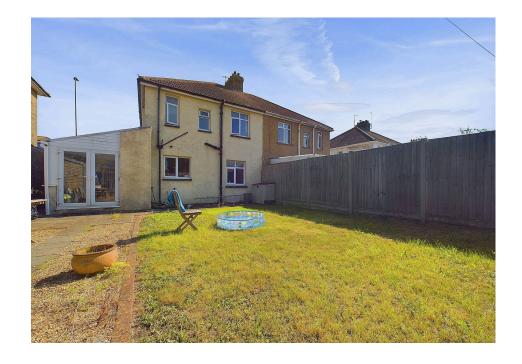

### **EXTERNAL**

To the front of the property is mainly laid to lawn with hardstanding area, suitable for several off road parking spaces and access to the attached garage. The rear garden being mainly laid to lawn and being fence enclosed with patio area suitable for table and chairs.