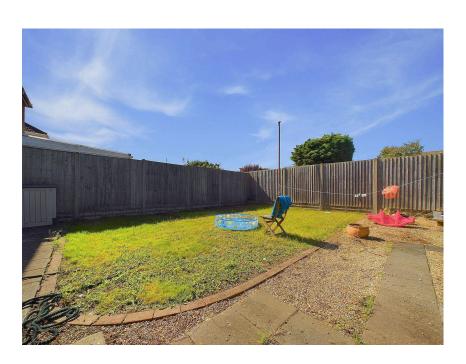

### **EXTERNAL**

To the front of the property is mainly laid to lawn with hardstanding area, suitable for several off road parking spaces and access to the attached garage. The rear garden being mainly laid to lawn and being fence enclosed with patio area suitable for table and chairs.