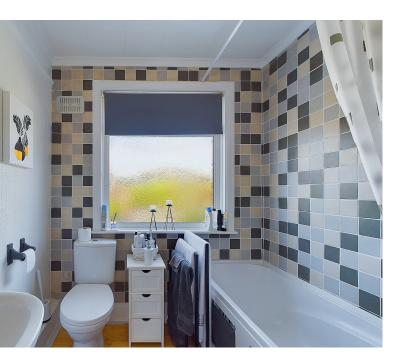

### INTERNAL

Entering the property you will be welcomed in to a bright living room flooded with light from the South aspect bay window, a step down leads into the spacious fitted kitchen with a range of fitted units and space for all your appliances, from the kitchen is a conservatory that doubles up as a dining room and additional place to relax whilst looking over the manicured gardens. Upstairs there are two bedrooms, with the main bedroom have a large built in storage cupboard. The bathroom has a white suite including a panelled bath with shower over and built in airing cupboard.