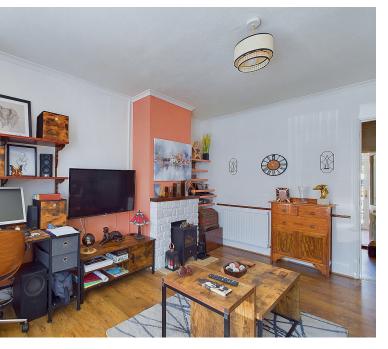

### INTERNAL

Entering the property you will be welcomed in to a bright living room flooded with light from the South aspect bay window, a step down leads into the spacious fitted kitchen with a range of fitted units and space for all your appliances, from the kitchen is a conservatory that doubles up as a dining room and additional place to relax whilst looking over the manicured gardens. Upstairs there are two bedrooms, with the main bedroom have a large built in storage cupboard. The bathroom has a white suite including a panelled bath with shower over and built in airing cupboard.