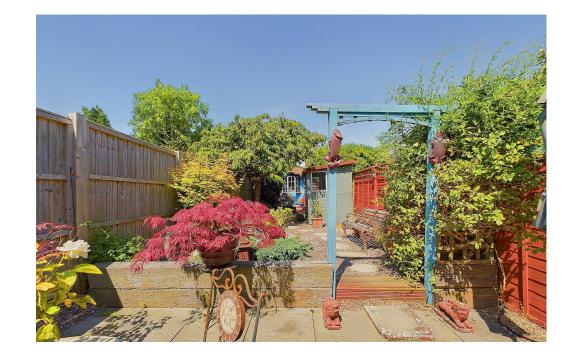

#### EXTERNAL

The rear garden is true feature of this home with years of work put into to create an enjoyable and scheduled space, the mature cherry blossom creates privacy and shade on sunny days. At the rear of the garden sits a summer house offering another tranquil space to enjoy this wonderful garden and giving space for storage or place to work.