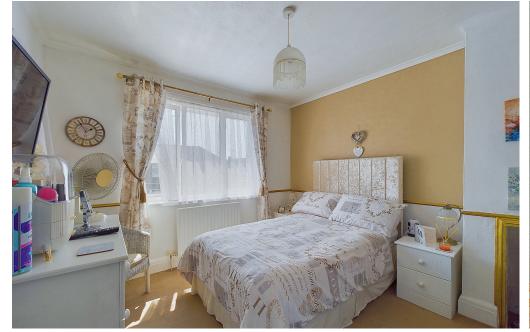

### INTERNAL

Entering the property you will be welcomed in to a bright living room flooded with light from the South aspect bay window, a step down leads into the spacious fitted kitchen with a range of fitted units and space for all your appliances, from the kitchen is a conservatory that doubles up as a dining room and additional place to relax whilst looking over the manicured gardens. Upstairs there are two bedrooms, with the main bedroom have a large built in storage cupboard. The bathroom has a white suite including a panelled bath with shower over and built in airing cupboard.