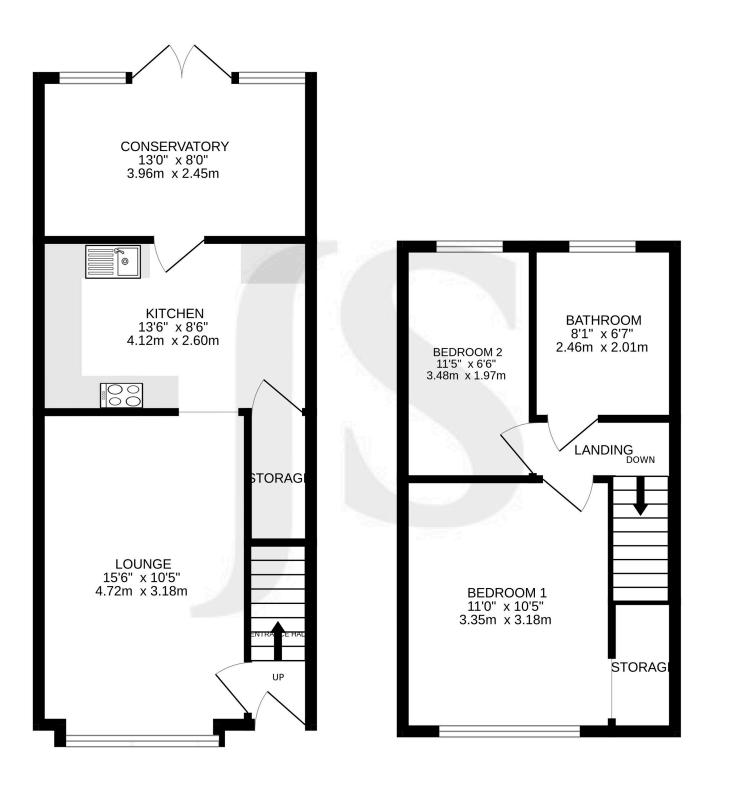

## 2 Bedrooms

1 Bathroom

2 Reception Rooms

### INTERNAL

Entering the property you will be welcomed in to a bright living room flooded with light from the South aspect bay window, a step down leads into the spacious fitted kitchen with a range of fitted units and space for all your appliances, from the kitchen is a conservatory that doubles up as a dining room and additional place to relax whilst looking over the manicured gardens. Upstairs there are two bedrooms, with the main bedroom have a large built in storage cupboard. The bathroom has a white suite including a panelled bath with shower over and built in airing cupboard.

# **Property Details:**

Floor area as quoted by EPC: 635 SqFt

Tenure: Freehold

Council tax band: B