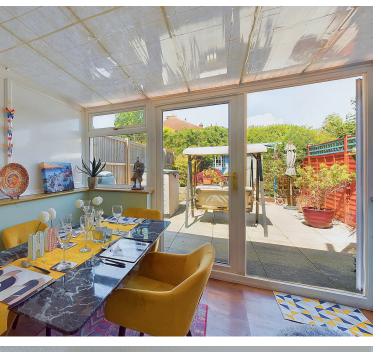

### INTERNAL

Entering the property you will be welcomed in to a bright living room flooded with light from the South aspect bay window, a step down leads into the spacious fitted kitchen with a range of fitted units and space for all your appliances, from the kitchen is a conservatory that doubles up as a dining room and additional place to relax whilst looking over the manicured gardens. Upstairs there are two bedrooms, with the main bedroom have a large built in storage cupboard. The bathroom has a white suite including a panelled bath with shower over and built in airing cupboard.

#### EXTERNAL

The rear garden is true feature of this home with years of work put into to create an enjoyable and scheduled space, the mature cherry blossom creates privacy and shade on sunny days. At the rear of the garden sits a summer house offering another tranquil space to enjoy this wonderful garden and giving space for storage or place to work.