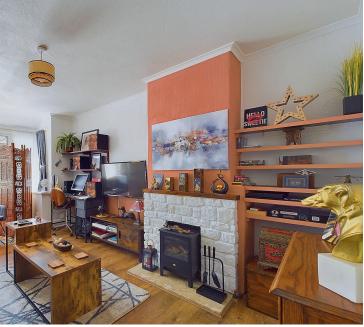

### INTERNAL

Entering the property you will be welcomed in to a bright living room flooded with light from the South aspect bay window, a step down leads into the spacious fitted kitchen with a range of fitted units and space for all your appliances, from the kitchen is a conservatory that doubles up as a dining room and additional place to relax whilst looking over the manicured gardens. Upstairs there are two bedrooms, with the main bedroom have a large built in storage cupboard. The bathroom has a white suite including a panelled bath with shower over and built in airing cupboard.