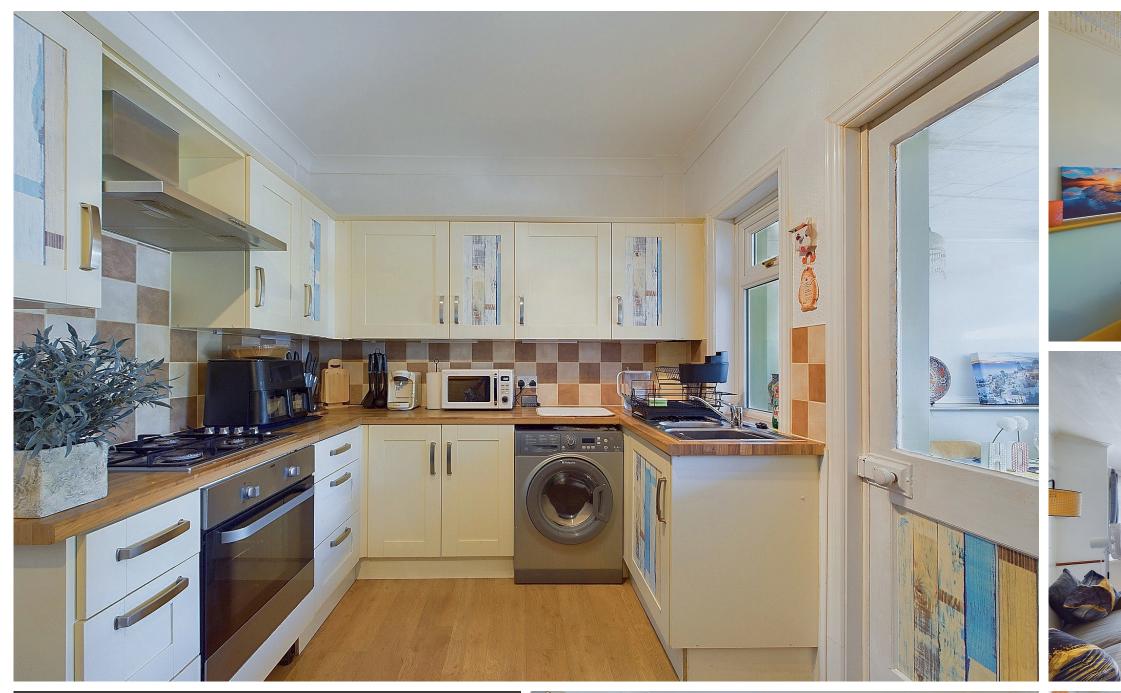

### INTERNAL

Entering the property you will be welcomed in to a bright living room flooded with light from the South aspect bay window, a step down leads into the spacious fitted kitchen with a range of fitted units and space for all your appliances, from the kitchen is a conservatory that doubles up as a dining room and additional place to relax whilst looking over the manicured gardens. Upstairs there are two bedrooms, with the main bedroom have a large built in storage cupboard. The bathroom has a white suite including a panelled bath with shower over and built in airing cupboard.