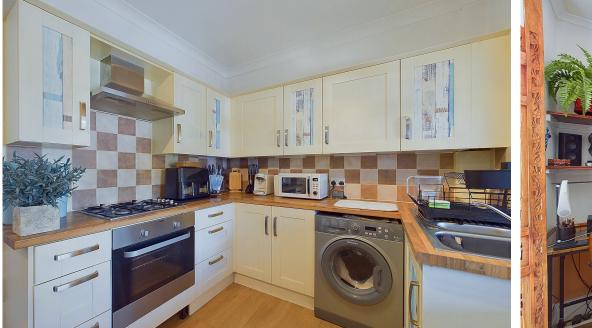

### INTERNAL

Entering the property you will be welcomed in to a bright living room flooded with light from the South aspect bay window, a step down leads into the spacious fitted kitchen with a range of fitted units and space for all your appliances, from the kitchen is a conservatory that doubles up as a dining room and additional place to relax whilst looking over the manicured gardens. Upstairs there are two bedrooms, with the main bedroom have a large built in storage cupboard. The bathroom has a white suite including a panelled bath with shower over and built in airing cupboard.