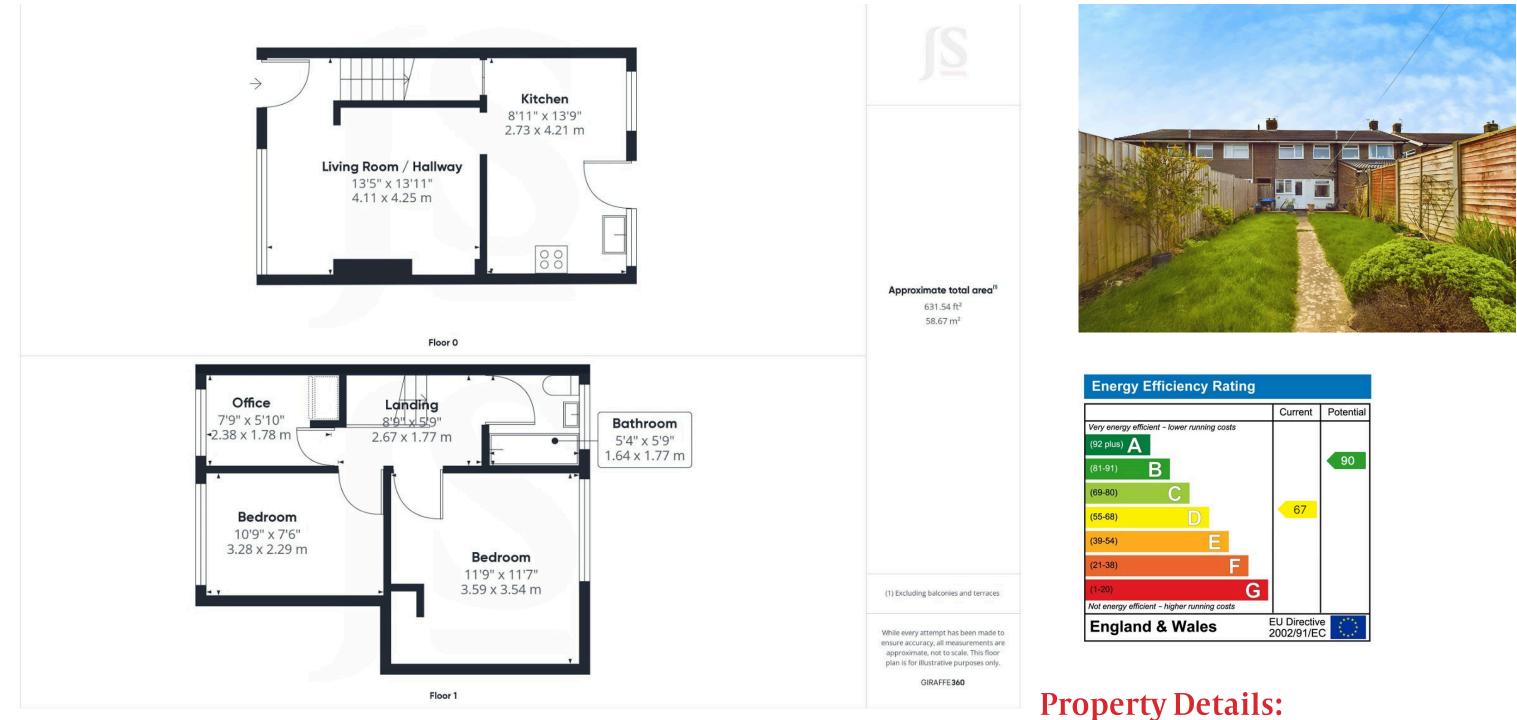

### EXTERNAL

One of the unique features of this home is the garage, offering convenient parking and storage space. There are also two off road parking spaces

Located in a desirable cul de sac, being within close reach to nearby schools and local amenities. Being within close proximity to the town offering shops, train station and the beach closeby too. The A27 is closeby also providing access to the south coast.

To book a viewing contact us on: 01903 750335 | lancing@jacobs-steel.co.uk | jacobs-steel.co.uk

Floor area (as quoted by EPC: **Tenure:** Freehold

Council tax band: C

Whilst we endeavour to make our property particulars accurate and reliable, we have not carried out a detailed survey. If there is any point which is of particular importance to you, please contact the offi ce and we will be pleased to check the information for you, particularly if you are contemplating travelling some distance. Whilst every effort has been made to ensure that any fl oorplans are correct and drawn as accurately as possible, they are to be used for layout and identifi cation purposes only and are not drawn to scale. The services, where applicable, including electrical equipment and other appliances have not been tested and no warranty can be given that they are in working order, even where described in these particulars. Carpets, curtains, furnishings, gas fi res, electrical goods/ fi ttings or other fi xtures, unless expressly mentioned, are not necessarily included with the property.