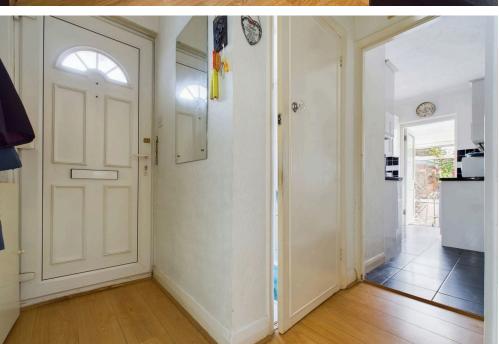

# 2 Bedrooms

1 Bathroom

**1 Reception Room** 

The front door opens to the entrance hall providing doors to rooms. The lounge has a westerly aspect bay window and feature electric fire. The kitchen has a range of matching wall and base units with fitted worksurface, gas hob with oven beneath and extractor fan above, integrated undercounter fridge and freezer and space and plumbing for washing machine. The conservatory is accessed from the kitchen and provides seating space and door opening and overlooking the rear garden. There are two bedrooms and a shower room comprising W.C, hand basin with storage beneath and shower cubicle.