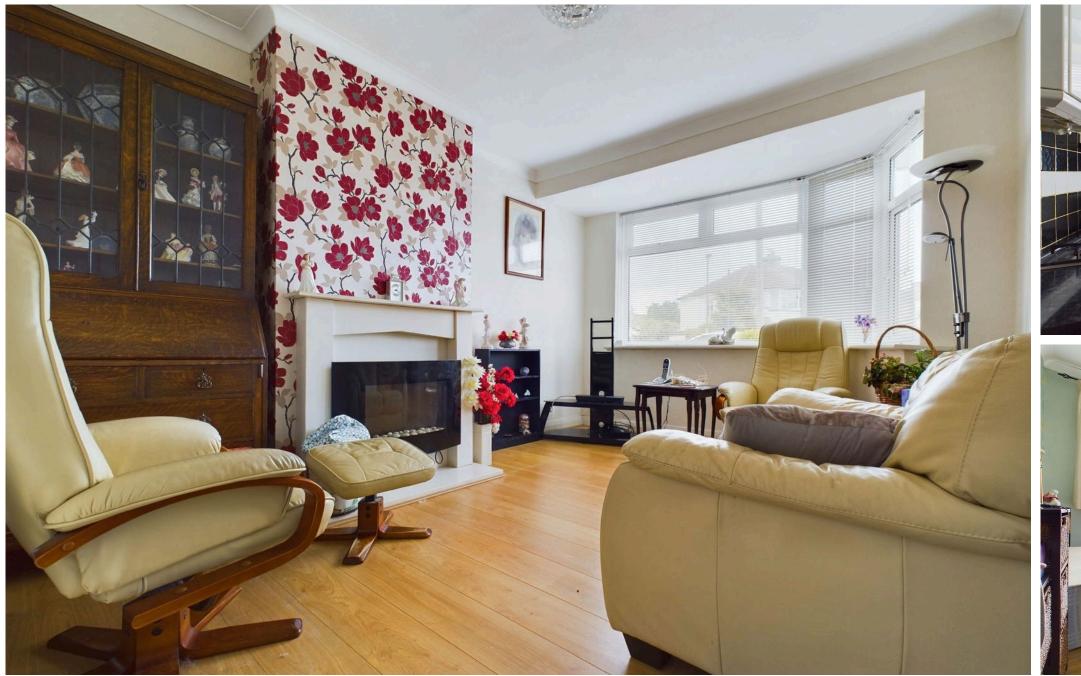

# 2 Bedrooms

1 Bathroom

**1 Reception Room** 

The front door opens to the entrance hall providing doors to rooms. The lounge has a westerly aspect bay window and feature electric fire. The kitchen has a range of matching wall and base units with fitted worksurface, gas hob with oven beneath and extractor fan above, integrated undercounter fridge and freezer and space and plumbing for washing machine. The conservatory is accessed from the kitchen and provides seating space and door opening and overlooking the rear garden. There are two bedrooms and a shower room comprising W.C, hand basin with storage beneath and shower cubicle.