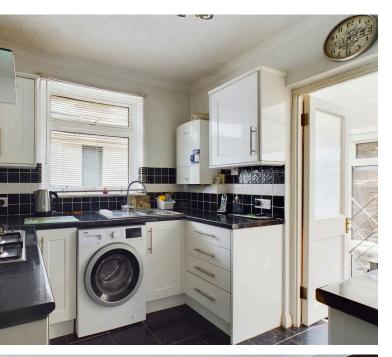

# 2 Bedrooms

1 Bathroom

**1 Reception Room** 

The front door opens to the entrance hall providing doors to rooms. The lounge has a westerly aspect bay window and feature electric fire. The kitchen has a range of matching wall and base units with fitted worksurface, gas hob with oven beneath and extractor fan above, integrated undercounter fridge and freezer and space and plumbing for washing machine. The conservatory is accessed from the kitchen and provides seating space and door opening and overlooking the rear garden. There are two bedrooms and a shower room comprising W.C, hand basin with storage beneath and shower cubicle.