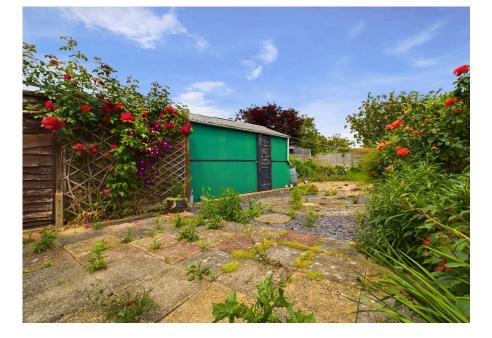

#### EXTERNAL

The front garden is mainly laid to shingle with floral borders with driveway leading to the garage. The rear garden has a mixture of shingled, patio and lawn areas with gated side access and door into the garage.