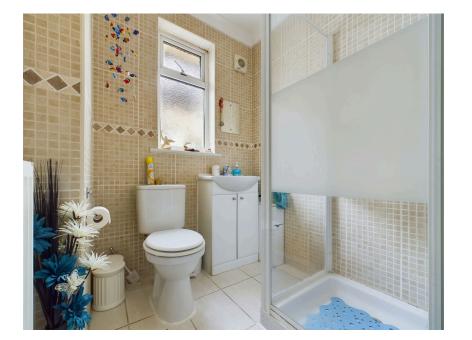

# 2 Bedrooms

1 Bathroom

**1 Reception Room** 

The front door opens to the entrance hall providing doors to rooms. The lounge has a westerly aspect bay window and feature electric fire. The kitchen has a range of matching wall and base units with fitted worksurface, gas hob with oven beneath and extractor fan above, integrated undercounter fridge and freezer and space and plumbing for washing machine. The conservatory is accessed from the kitchen and provides seating space and door opening and overlooking the rear garden. There are two bedrooms and a shower room comprising W.C, hand basin with storage beneath and shower cubicle.