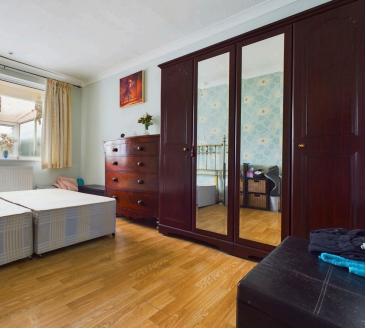

# 2 Bedrooms

1 Bathroom

**1 Reception Room** 

The front door opens to the entrance hall providing doors to rooms. The lounge has a westerly aspect bay window and feature electric fire. The kitchen has a range of matching wall and base units with fitted worksurface, gas hob with oven beneath and extractor fan above, integrated undercounter fridge and freezer and space and plumbing for washing machine. The conservatory is accessed from the kitchen and provides seating space and door opening and overlooking the rear garden. There are two bedrooms and a shower room comprising W.C, hand basin with storage beneath and shower cubicle.