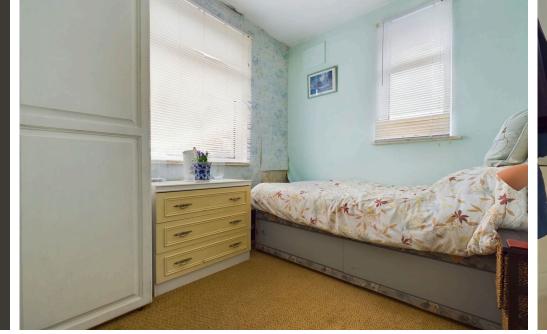

# 2 Bedrooms

1 Bathroom

**1 Reception Room** 

The front door opens to the entrance hall providing doors to rooms. The lounge has a westerly aspect bay window and feature electric fire. The kitchen has a range of matching wall and base units with fitted worksurface, gas hob with oven beneath and extractor fan above, integrated undercounter fridge and freezer and space and plumbing for washing machine. The conservatory is accessed from the kitchen and provides seating space and door opening and overlooking the rear garden. There are two bedrooms and a shower room comprising W.C, hand basin with storage beneath and shower cubicle.