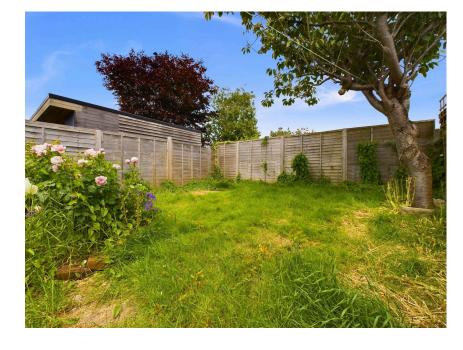

#### EXTERNAL

The front garden is mainly laid to shingle with floral borders with driveway leading to the garage. The rear garden has a mixture of shingled, patio and lawn areas with gated side access and door into the garage.