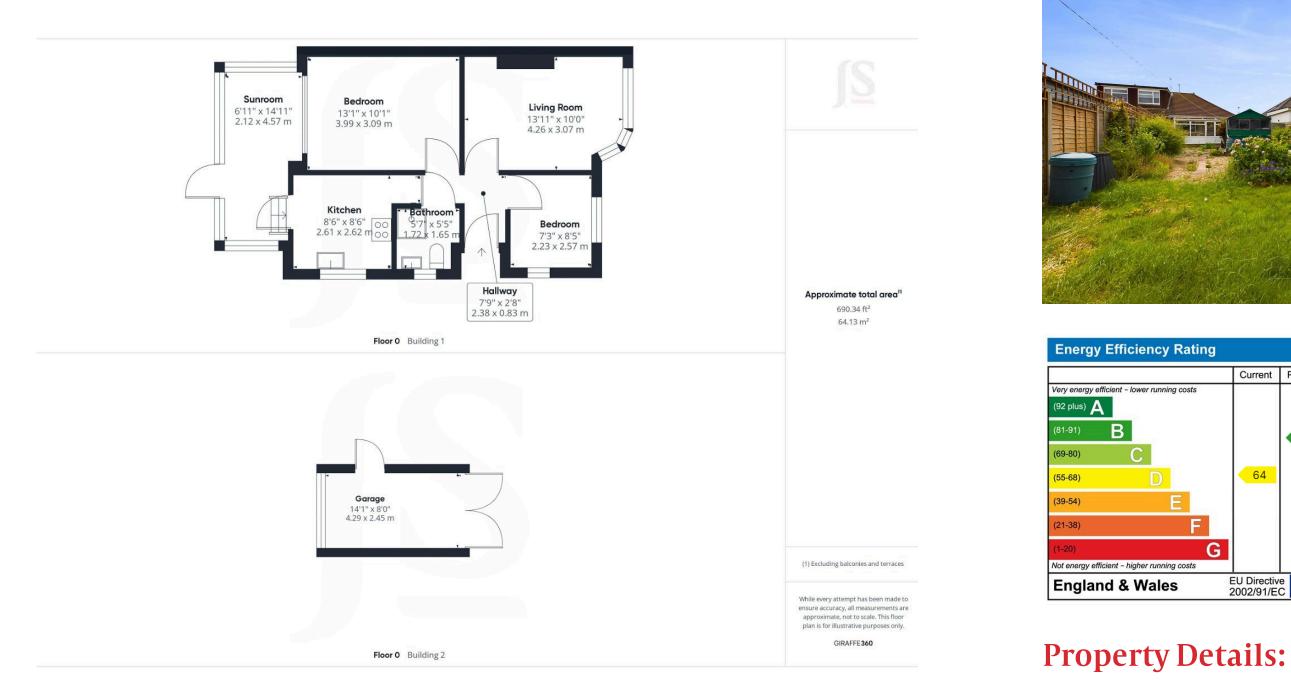

# 2 Bedrooms

1 Bathroom

**1 Reception Room** 

The front door opens to the entrance hall providing doors to rooms. The lounge has a westerly aspect bay window and feature electric fire. The kitchen has a range of matching wall and base units with fitted worksurface, gas hob with oven beneath and extractor fan above, integrated undercounter fridge and freezer and space and plumbing for washing machine. The conservatory is accessed from the kitchen and provides seating space and door opening and overlooking the rear garden. There are two bedrooms and a shower room comprising W.C, hand basin with storage beneath and shower cubicle.

#### EXTERNAL

The front garden is mainly laid to shingle with floral borders with driveway leading to the garage. The rear garden has a mixture of shingled, patio and lawn areas with gated side access and door into the garage.