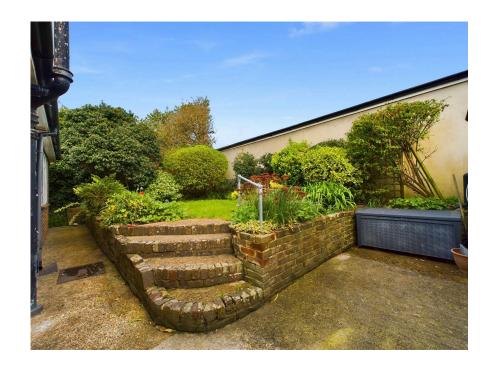

The rear garden has steps leading up to the raised lawned area with floral and mature shrub borders, there is also an outside tap and gated side access.