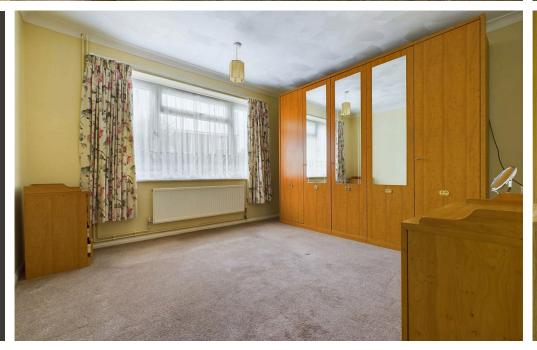

## **INTERNAL**

The west-facing lounge is a bright and welcoming space, offering a calm and relaxing environment to unwind in. This room is perfect for both entertaining and relaxing, with plenty of natural light filling the space. The kitchen benefits from a range of matching wall and base units, gas hob with oven beneath and extractor fan above and space and plumbing for further appliances, the room also boasts ample dining space, perfect for family meals or entertaining guests. The property features two double bedrooms and a single bedroom, making it ideal for a growing family or to accommodate guests. There is wet room with a separate W.C.