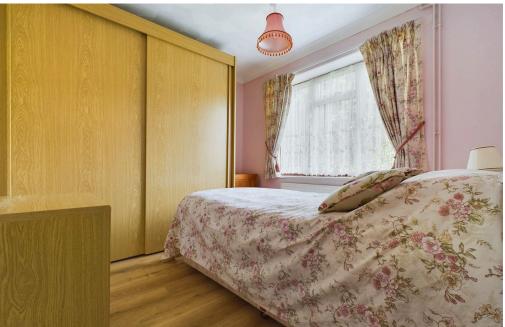

## **INTERNAL**

The west-facing lounge is a bright and welcoming space, offering a calm and relaxing environment to unwind in. This room is perfect for both entertaining and relaxing, with plenty of natural light filling the space. The kitchen benefits from a range of matching wall and base units, gas hob with oven beneath and extractor fan above and space and plumbing for further appliances, the room also boasts ample dining space, perfect for family meals or entertaining guests. The property features two double bedrooms and a single bedroom, making it ideal for a growing family or to accommodate guests. There is wet room with a separate W.C.