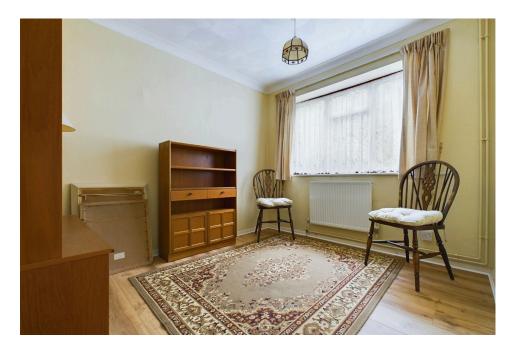

## **INTERNAL**

The west-facing lounge is a bright and welcoming space, offering a calm and relaxing environment to unwind in. This room is perfect for both entertaining and relaxing, with plenty of natural light filling the space. The kitchen benefits from a range of matching wall and base units, gas hob with oven beneath and extractor fan above and space and plumbing for further appliances, the room also boasts ample dining space, perfect for family meals or entertaining guests. The property features two double bedrooms and a single bedroom, making it ideal for a growing family or to accommodate guests. There is wet room with a separate W.C.