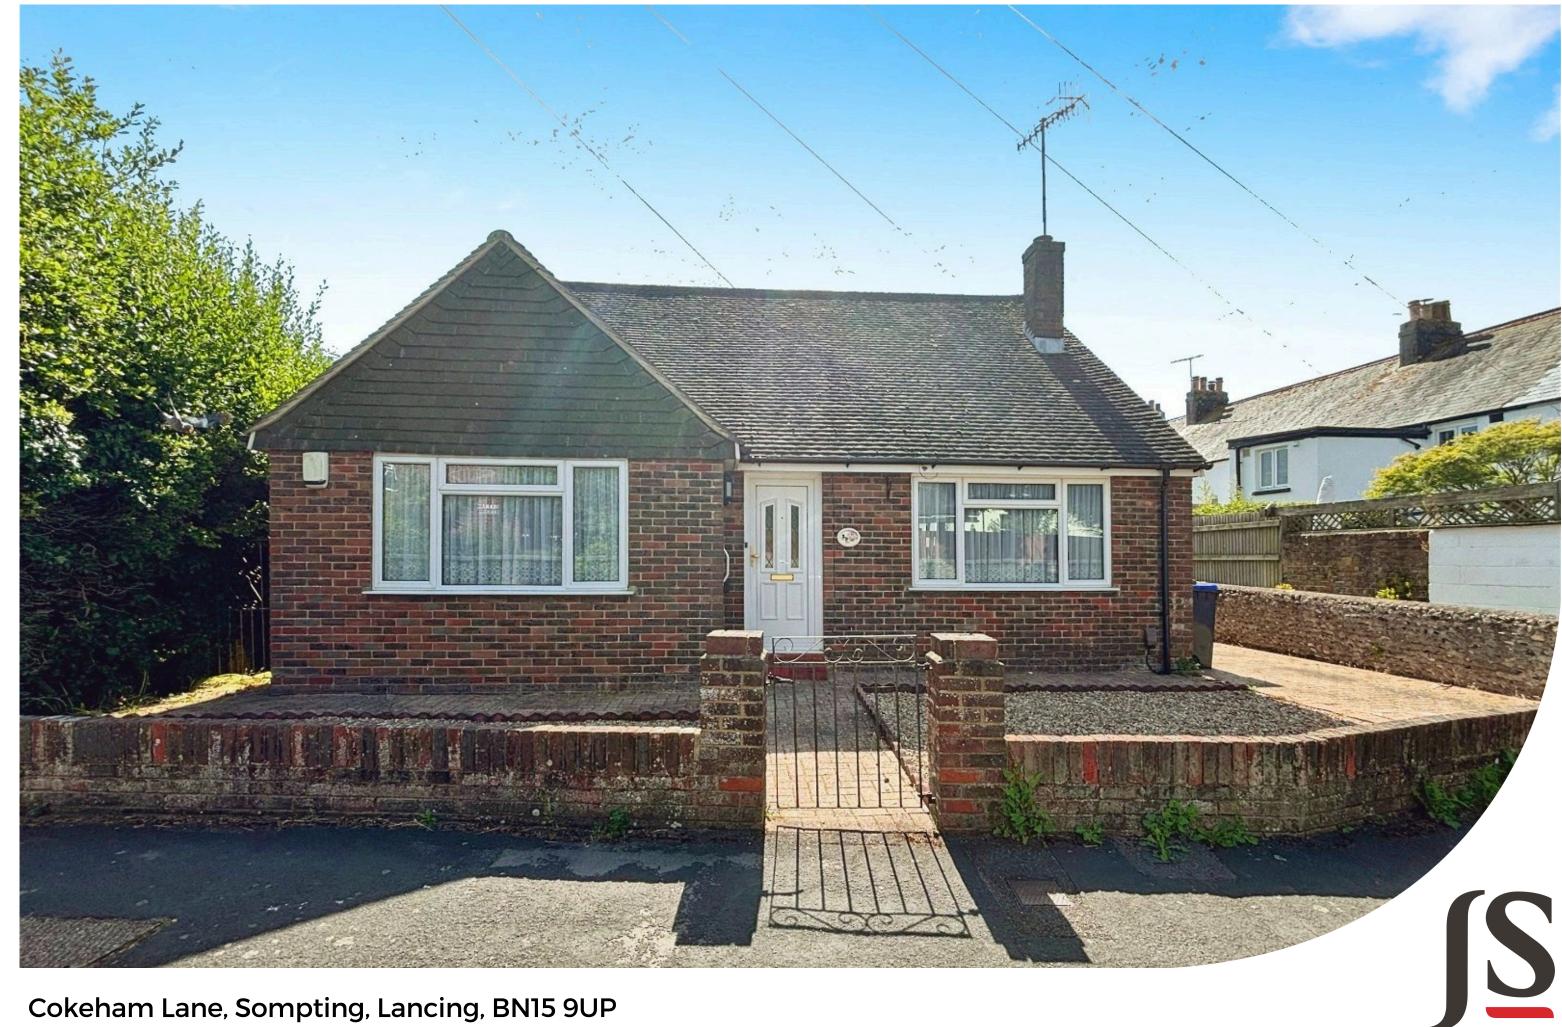

Jacobs|Steel

Offers Over £400,000

A well presented detached bungalow offering three bedrooms, West facing lounge and a kitchen dining room.

Benefits also include off road parking, garage and no on going chain.

## **EXTERNAL**

The front garden has been laid to shingle for ease of maintenance with pathway to the front door and blocked paved driveway providing off road parking leading to the garage that benefits from power and light and electric door.