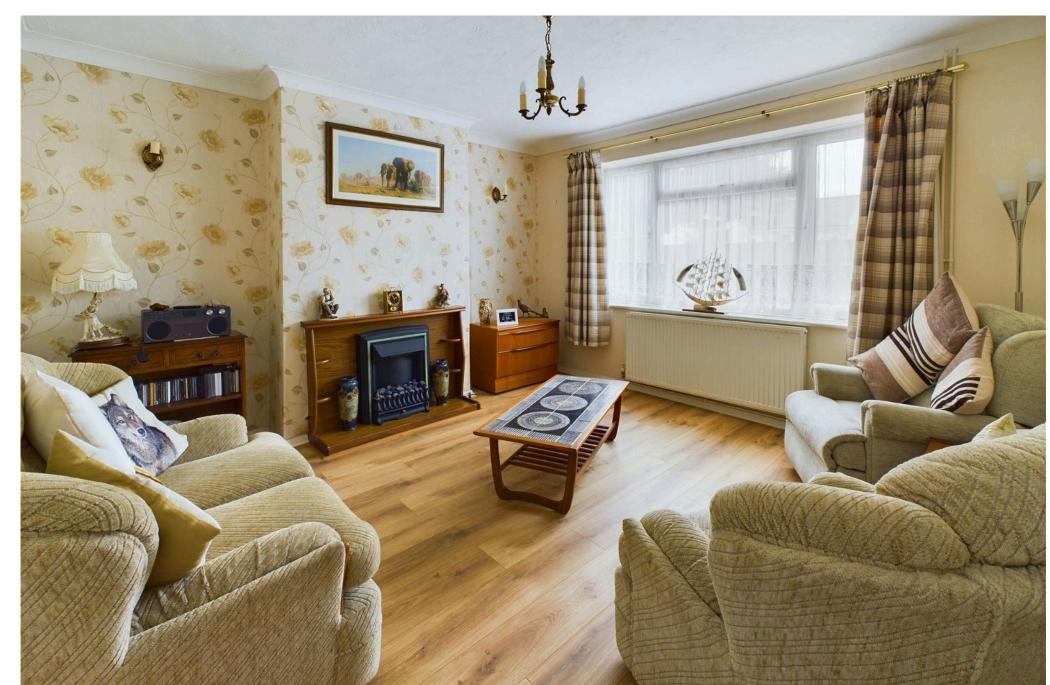

## **INTERNAL**

The west-facing lounge is a bright and welcoming space, offering a calm and relaxing environment to unwind in. This room is perfect for both entertaining and relaxing, with plenty of natural light filling the space. The kitchen benefits from a range of matching wall and base units, gas hob with oven beneath and extractor fan above and space and plumbing for further appliances, the room also boasts ample dining space, perfect for family meals or entertaining guests. The property features two double bedrooms and a single bedroom, making it ideal for a growing family or to accommodate guests. There is wet room with a separate W.C.