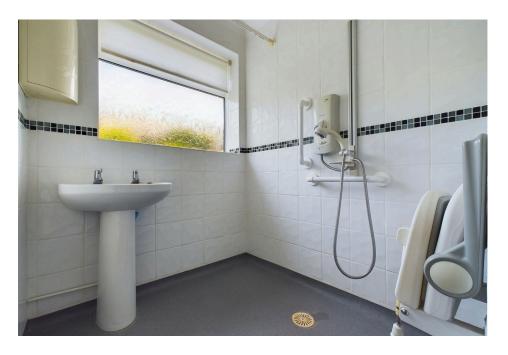

## **INTERNAL**

The west-facing lounge is a bright and welcoming space, offering a calm and relaxing environment to unwind in. This room is perfect for both entertaining and relaxing, with plenty of natural light filling the space. The kitchen benefits from a range of matching wall and base units, gas hob with oven beneath and extractor fan above and space and plumbing for further appliances, the room also boasts ample dining space, perfect for family meals or entertaining guests. The property features two double bedrooms and a single bedroom, making it ideal for a growing family or to accommodate guests. There is wet room with a separate W.C.