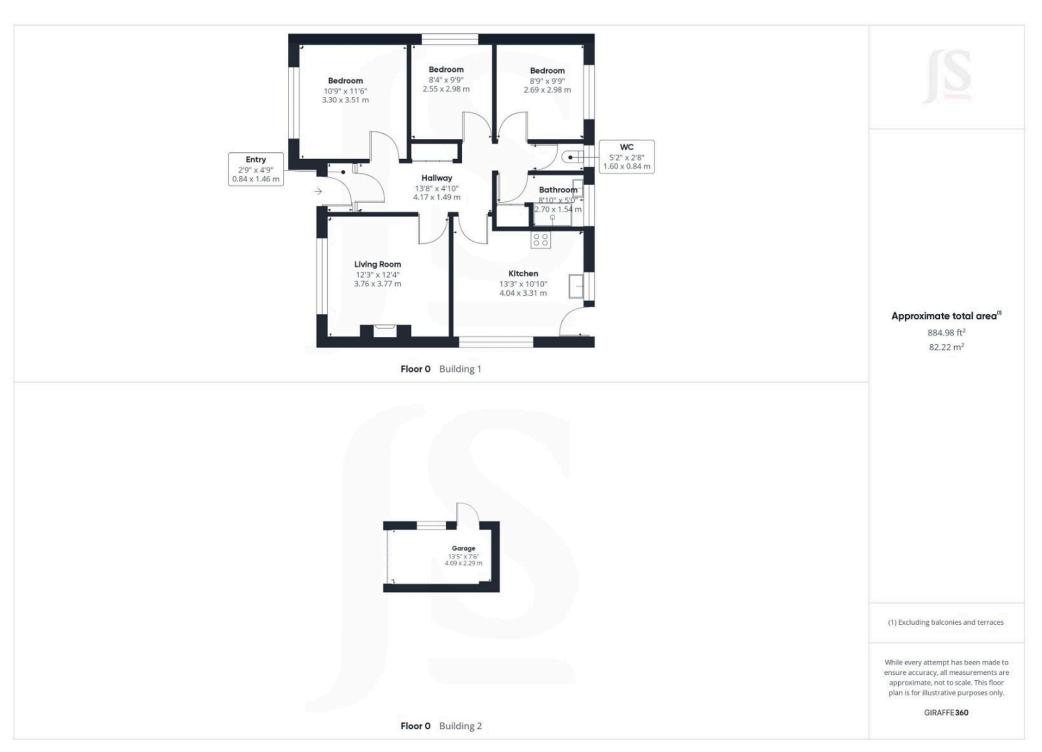

# **Key Features**

- Detached Bungalow
- Three Bedrooms
- West Facing Lounge
- Kitchen Dining Room
- Wet Room
- Separate W.C
- Off Road Parking
- Garage
- Front & Rear Gardens
- Chain Free

3 Bedrooms

l Bathroom

## **INTERNAL**

The west-facing lounge is a bright and welcoming space, offering a calm and relaxing environment to unwind in. This room is perfect for both entertaining and relaxing, with plenty of natural light filling the space. The kitchen benefits from a range of matching wall and base units, gas hob with oven beneath and extractor fan above and space and plumbing for further appliances, the room also boasts ample dining space, perfect for family meals or entertaining guests. The property features two double bedrooms and a single bedroom, making it ideal for a growing family or to accommodate guests. There is wet room with a separate W.C.

# **Property Details:**

Floor area (as quoted by EPC: tbc

Tenure: Freehold

Council tax band: C

Whilst we endeavour to make our property particulars accurate and reliable, we have not carried out a detailed survey. If there is any point which is of particular importance to you, please contact the offi ce and we will be pleased to check the information for you, particularly if you are contemplating travelling some distance. Whilst every effort has been made to ensure that any fl oorplans are correct and drawn as accurately as possible, they are to be used for layout and identifi cation purposes only and are not drawn to scale. The services, where applicable, including electrical equipment and other appliances have not been tested and no warranty can be given that they are in working order, even where described in these particulars. Carpets, curtains, furnishings, gas fi res, electrical goods/ fi ttings or other fi xtures, unless expressly mentioned, are not necessarily included with the property.