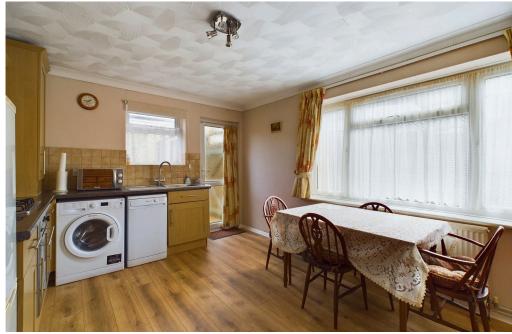

## **INTERNAL**

The west-facing lounge is a bright and welcoming space, offering a calm and relaxing environment to unwind in. This room is perfect for both entertaining and relaxing, with plenty of natural light filling the space. The kitchen benefits from a range of matching wall and base units, gas hob with oven beneath and extractor fan above and space and plumbing for further appliances, the room also boasts ample dining space, perfect for family meals or entertaining guests. The property features two double bedrooms and a single bedroom, making it ideal for a growing family or to accommodate guests. There is wet room with a separate W.C.