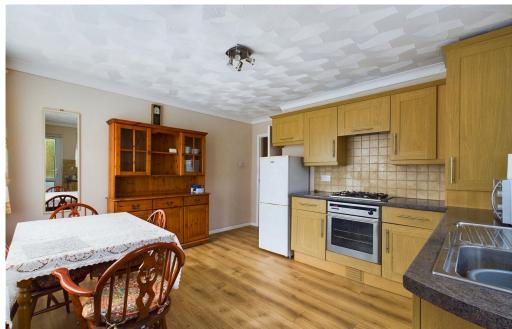

## **INTERNAL**

The west-facing lounge is a bright and welcoming space, offering a calm and relaxing environment to unwind in. This room is perfect for both entertaining and relaxing, with plenty of natural light filling the space. The kitchen benefits from a range of matching wall and base units, gas hob with oven beneath and extractor fan above and space and plumbing for further appliances, the room also boasts ample dining space, perfect for family meals or entertaining guests. The property features two double bedrooms and a single bedroom, making it ideal for a growing family or to accommodate guests. There is wet room with a separate W.C.