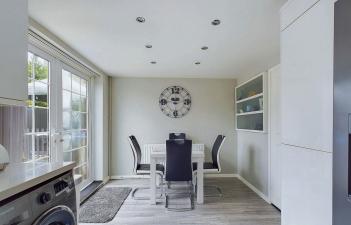

#### INTERNAL

To the front of the property there is an enclosed porch, perfect for storing coats and shoes before passing through to the entrance hall with stairs that rise to the first floor. Positioned to the front of the property and boasting a light and airy westerly aspect is the living room which measures a substantial 17'8" x 12'8", offering plenty of space for various furniture. The kitchen/breakfast room has been installed with an array of white floor and wall mounted units with space and provisions for white goods and integrated appliances which include a dishwasher, electric oven and hob. Double doors conveniently provide access to the beautifully maintained rear garden. To the first floor there are three bedrooms, with both double bedrooms boasting fitted wardrobes. The main bedroom measures 12'8" x 9'6" and benefits from a double glazed, west facing window to allow for the welcoming evening sunshine. The third bedroom makes the perfect single bedroom or office. The contemporary family bathroom has been fitted with a bath with shower over, wash hand basin and W/C. This well proportioned home, with it's spacious rooms, would make the perfect family home.