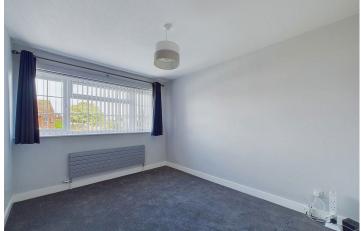

#### INTERNAL

To the front of the property there is an enclosed porch, perfect for storing coats and shoes before passing through to the entrance hall with stairs that rise to the first floor. Positioned to the front of the property and boasting a light and airy westerly aspect is the living room which measures a substantial 17'8" x 12'8", offering plenty of space for various furniture. The kitchen/breakfast room has been installed with an array of white floor and wall mounted units with space and provisions for white goods and integrated appliances which include a dishwasher, electric oven and hob. Double doors conveniently provide access to the beautifully maintained rear garden. To the first floor there are three bedrooms, with both double bedrooms boasting fitted wardrobes. The main bedroom measures 12'8" x 9'6" and benefits from a double glazed, west facing window to allow for the welcoming evening sunshine. The third bedroom makes the perfect single bedroom or office. The contemporary family bathroom has been fitted with a bath with shower over, wash hand basin and W/C. This well proportioned home, with it's spacious rooms, would make the perfect family home.