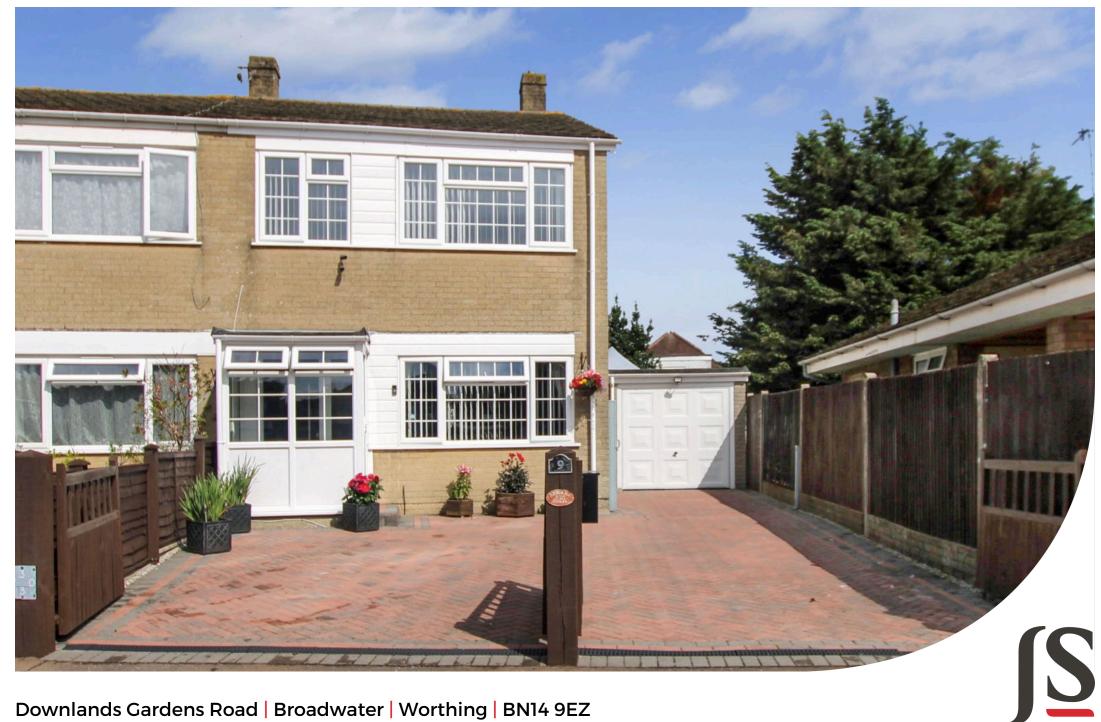

Jacobs|Steel

Downlands Gardens Road | Broadwater | Worthing | BN14 9EZ £400,000

Jacobs Steel are delighted to offer for sale this well presented, end of terrace family home, positioned on this quiet and highly desirable road in Broadwater, close to local shops, amenities and mainline train station. The property boasts three bedrooms, west facing living room, modern fitted kitchen, three piece bathroom suite, low maintenance rear garden, off road parking for multiple vehicles, and brick built garage.

### **EXTERNAL**

To the front of the property there is a large driveway, providing off road parking for multiple vehicles. There is also a brick built garage, perfect for storing garden, furniture, tools or a car. The rear garden is fully paved, creating a low maintenance yet pleasant space to enjoy the sunshine. With tall, mature trees lining the boundaries, this fence enclosed garden feels extremely private and secluded.