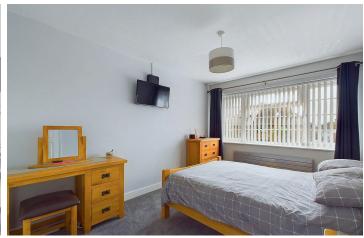

#### INTERNAL

To the front of the property there is an enclosed porch, perfect for storing coats and shoes before passing through to the entrance hall with stairs that rise to the first floor. Positioned to the front of the property and boasting a light and airy westerly aspect is the living room which measures a substantial 17'8" x 12'8", offering plenty of space for various furniture. The kitchen/breakfast room has been installed with an array of white floor and wall mounted units with space and provisions for white goods and integrated appliances which include a dishwasher, electric oven and hob. Double doors conveniently provide access to the beautifully maintained rear garden. To the first floor there are three bedrooms, with both double bedrooms boasting fitted wardrobes. The main bedroom measures 12'8" x 9'6" and benefits from a double glazed, west facing window to allow for the welcoming evening sunshine. The third bedroom makes the perfect single bedroom or office. The contemporary family bathroom has been fitted with a bath with shower over, wash hand basin and W/C. This well proportioned home, with it's spacious rooms, would make the perfect family home.