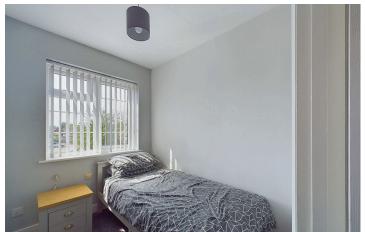

#### INTERNAL

To the front of the property there is an enclosed porch, perfect for storing coats and shoes before passing through to the entrance hall with stairs that rise to the first floor. Positioned to the front of the property and boasting a light and airy westerly aspect is the living room which measures a substantial 17'8" x 12'8", offering plenty of space for various furniture. The kitchen/breakfast room has been installed with an array of white floor and wall mounted units with space and provisions for white goods and integrated appliances which include a dishwasher, electric oven and hob. Double doors conveniently provide access to the beautifully maintained rear garden. To the first floor there are three bedrooms, with both double bedrooms boasting fitted wardrobes. The main bedroom measures 12'8" x 9'6" and benefits from a double glazed, west facing window to allow for the welcoming evening sunshine. The third bedroom makes the perfect single bedroom or office. The contemporary family bathroom has been fitted with a bath with shower over, wash hand basin and W/C. This well proportioned home, with it's spacious rooms, would make the perfect family home.