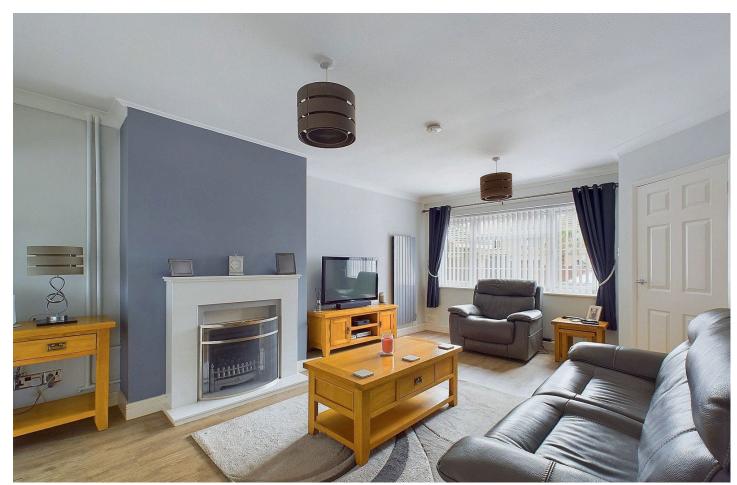

#### INTERNAL

To the front of the property there is an enclosed porch, perfect for storing coats and shoes before passing through to the entrance hall with stairs that rise to the first floor. Positioned to the front of the property and boasting a light and airy westerly aspect is the living room which measures a substantial 17'8" x 12'8", offering plenty of space for various furniture. The kitchen/breakfast room has been installed with an array of white floor and wall mounted units with space and provisions for white goods and integrated appliances which include a dishwasher, electric oven and hob. Double doors conveniently provide access to the beautifully maintained rear garden. To the first floor there are three bedrooms, with both double bedrooms boasting fitted wardrobes. The main bedroom measures 12'8" x 9'6" and benefits from a double glazed, west facing window to allow for the welcoming evening sunshine. The third bedroom makes the perfect single bedroom or office. The contemporary family bathroom has been fitted with a bath with shower over, wash hand basin and W/C. This well proportioned home, with it's spacious rooms, would make the perfect family home.