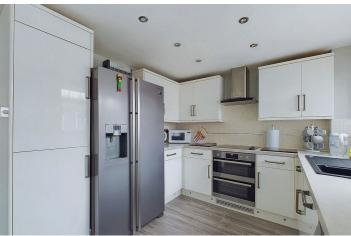

#### INTERNAL

To the front of the property there is an enclosed porch, perfect for storing coats and shoes before passing through to the entrance hall with stairs that rise to the first floor. Positioned to the front of the property and boasting a light and airy westerly aspect is the living room which measures a substantial 17'8" x 12'8", offering plenty of space for various furniture. The kitchen/breakfast room has been installed with an array of white floor and wall mounted units with space and provisions for white goods and integrated appliances which include a dishwasher, electric oven and hob. Double doors conveniently provide access to the beautifully maintained rear garden. To the first floor there are three bedrooms, with both double bedrooms boasting fitted wardrobes. The main bedroom measures 12'8" x 9'6" and benefits from a double glazed, west facing window to allow for the welcoming evening sunshine. The third bedroom makes the perfect single bedroom or office. The contemporary family bathroom has been fitted with a bath with shower over, wash hand basin and W/C. This well proportioned home, with it's spacious rooms, would make the perfect family home.