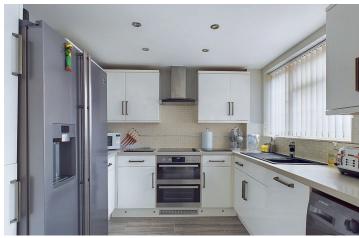

#### INTERNAL

To the front of the property there is an enclosed porch, perfect for storing coats and shoes before passing through to the entrance hall with stairs that rise to the first floor. Positioned to the front of the property and boasting a light and airy westerly aspect is the living room which measures a substantial 17'8" x 12'8", offering plenty of space for various furniture. The kitchen/breakfast room has been installed with an array of white floor and wall mounted units with space and provisions for white goods and integrated appliances which include a dishwasher, electric oven and hob. Double doors conveniently provide access to the beautifully maintained rear garden. To the first floor there are three bedrooms, with both double bedrooms boasting fitted wardrobes. The main bedroom measures 12'8" x 9'6" and benefits from a double glazed, west facing window to allow for the welcoming evening sunshine. The third bedroom makes the perfect single bedroom or office. The contemporary family bathroom has been fitted with a bath with shower over, wash hand basin and W/C. This well proportioned home, with it's spacious rooms, would make the perfect family home.