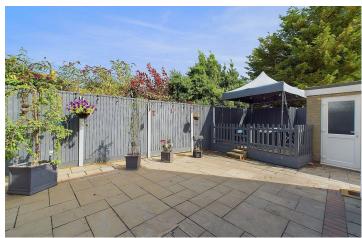

### **EXTERNAL**

To the front of the property there is a large driveway, providing off road parking for multiple vehicles. There is also a brick built garage, perfect for storing garden, furniture, tools or a car. The rear garden is fully paved, creating a low maintenance yet pleasant space to enjoy the sunshine. With tall, mature trees lining the boundaries, this fence enclosed garden feels extremely private and secluded.