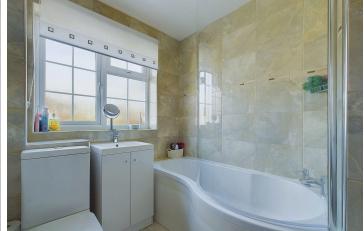

#### INTERNAL

To the front of the property there is an enclosed porch, perfect for storing coats and shoes before passing through to the entrance hall with stairs that rise to the first floor. Positioned to the front of the property and boasting a light and airy westerly aspect is the living room which measures a substantial 17'8" x 12'8", offering plenty of space for various furniture. The kitchen/breakfast room has been installed with an array of white floor and wall mounted units with space and provisions for white goods and integrated appliances which include a dishwasher, electric oven and hob. Double doors conveniently provide access to the beautifully maintained rear garden. To the first floor there are three bedrooms, with both double bedrooms boasting fitted wardrobes. The main bedroom measures 12'8" x 9'6" and benefits from a double glazed, west facing window to allow for the welcoming evening sunshine. The third bedroom makes the perfect single bedroom or office. The contemporary family bathroom has been fitted with a bath with shower over, wash hand basin and W/C. This well proportioned home, with it's spacious rooms, would make the perfect family home.