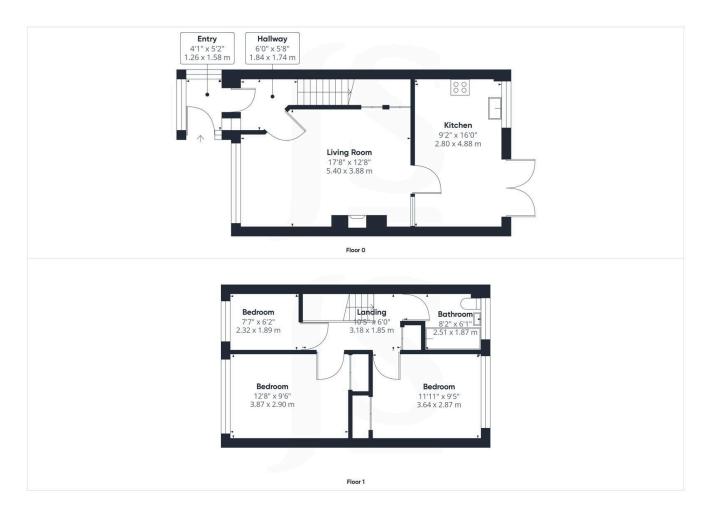

3 Bedrooms

1 Bathroom

2 Reception Rooms

#### INTERNAL

To the front of the property there is an enclosed porch, perfect for storing coats and shoes before passing through to the entrance hall with stairs that rise to the first floor. Positioned to the front of the property and boasting a light and airy westerly aspect is the living room which measures a substantial 17'8" x 12'8", offering plenty of space for various furniture. The kitchen/breakfast room has been installed with an array of white floor and wall mounted units with space and provisions for white goods and integrated appliances which include a dishwasher, electric oven and hob. Double doors conveniently provide access to the beautifully maintained rear garden. To the first floor there are three bedrooms, with both double bedrooms boasting fitted wardrobes. The main bedroom measures 12'8" x 9'6" and benefits from a double glazed, west facing window to allow for the welcoming evening sunshine. The third bedroom makes the perfect single bedroom or office. The contemporary family bathroom has been fitted with a bath with shower over, wash hand basin and W/C. This well proportioned home, with it's spacious rooms, would make the perfect family home.

### **EXTERNAL**

To the front of the property there is a large driveway, providing off road parking for multiple vehicles. There is also a brick built garage, perfect for storing garden, furniture, tools or a car. The rear garden is fully paved, creating a low maintenance yet pleasant space to enjoy the sunshine. With tall, mature trees lining the boundaries, this fence enclosed garden feels extremely private and secluded.