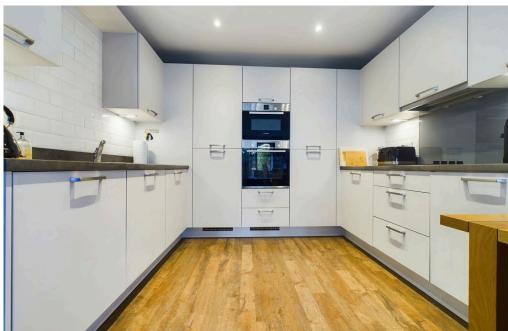

#### INTERNAL

TThis generously proportioned ground floor flat is approached via communal door with video entry intercom system. The front door to the apartment leads into a generous L shaped hallway with doors to all room and double doors to a large cupboard housing electrics and space for washer/ tumble. The lounge/kitchen diner is open plan and benefits from a 26ft space, being dual aspect. The sitting room is a dual aspect room with space for furniture and door leading directly out into the garden. The kitchen benefits a range of eye and base level units with integrated appliances, including fridge freezer, double oven, dishwasher and hob with extractor over.