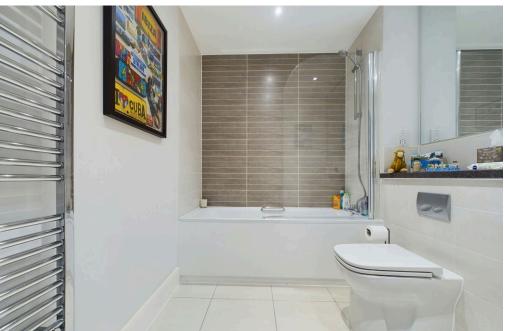

There are two double bedrooms, both over looking the garden and with built in cupboards. The principle bedroom has a modern fitted ensuite shower room comprising walk in shower cubicle, wc and sink inset unit, wall mounted mirror and heated towel rail. There is a further family bathroom comprising bath with shower over, large

wall mounted mirror, wc, sink and towel rail.