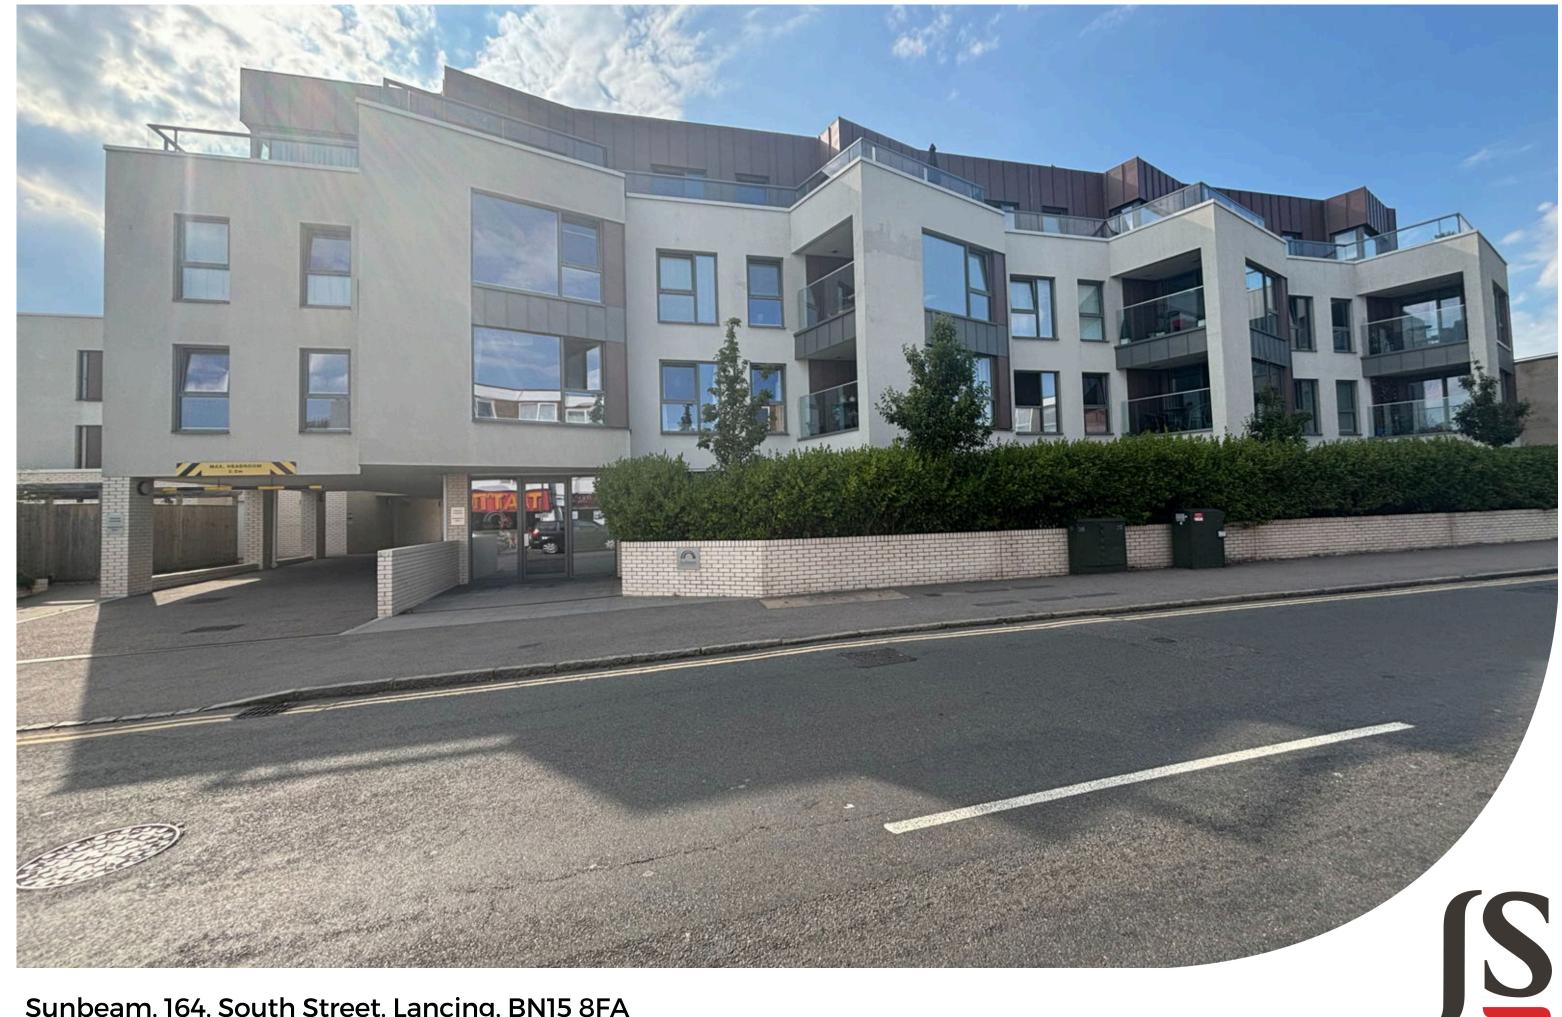

Jacobs | Steel

Sunbeam, 164, South Street, Lancing, BN15 8FA

Offers Over £375,000

A beautifully presented and modern two bedroom ground floor garden flat, in the ever popular Sunbeam development being located within close proximity to the beach. Particular benefits include generous garden, being laid to astro turf with mature shrub borders providing privacy. This property may be offered chain free, for the right buyer.

### SITUATED

The property is conveniently located within walking distance to Lancing Seafront with Beach Green and the ever popular 'Perch' restaurant, and Lancing village centre providing a range of shopping facilities, health centre, library and mainline railway station. The area is served with schools and recreational facilities, whilst buses serve the surrounding districts.