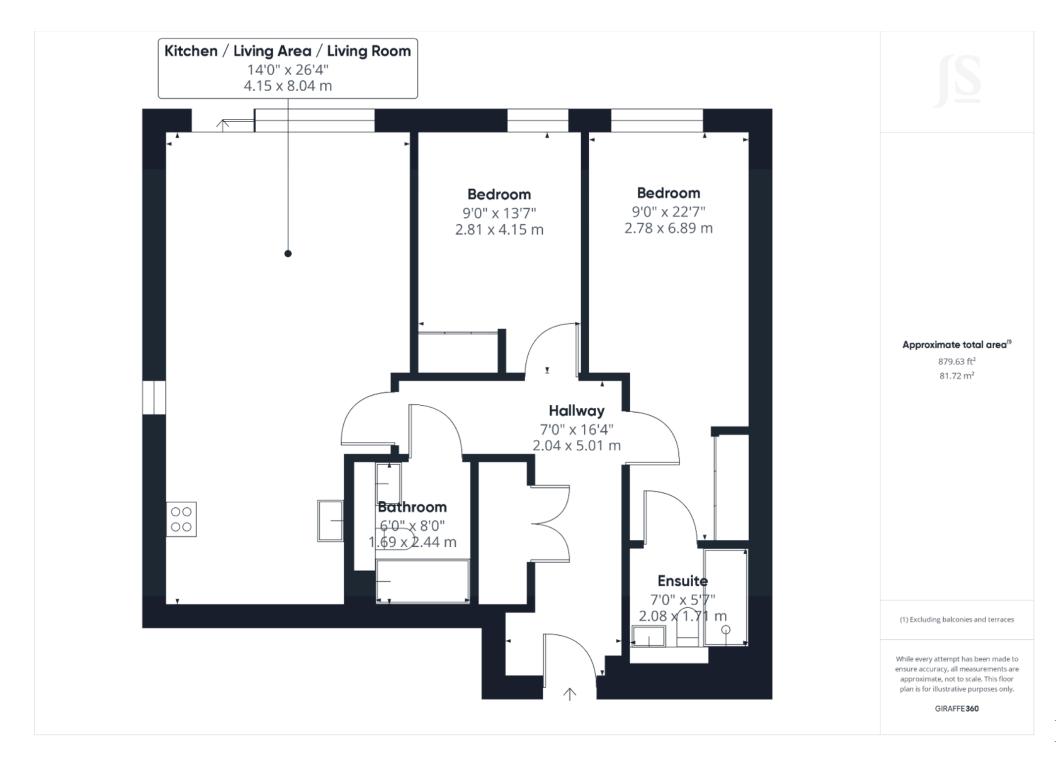

2 Bedrooms

2 Bathrooms

1 Reception Room

#### INTERNAL

TThis generously proportioned ground floor flat is approached via communal door with video entry intercom system. The front door to the apartment leads into a generous L shaped hallway with doors to all room and double doors to a large cupboard housing electrics and space for washer/ tumble. The lounge/kitchen diner is open plan and benefits from a 26ft space, being dual aspect. The sitting room is a dual aspect room with space for furniture and door leading directly out into the garden. The kitchen benefits a range of eye and base level units with integrated appliances, including fridge freezer, double oven, dishwasher and hob with extractor over.

There are two double bedrooms, both over looking the garden and with built in cupboards. The principle bedroom has a modern fitted ensuite shower room comprising walk in shower cubicle, wc and sink inset unit, wall mounted mirror and heated towel rail. There is a further family bathroom comprising bath with shower over, large

wall mounted mirror, wc, sink and towel rail.

#### **OUTGOINGS**

Maintenance - £3000 pa Gr. Rent - £250pa Lease - 119 years remaining Council Tax Band C