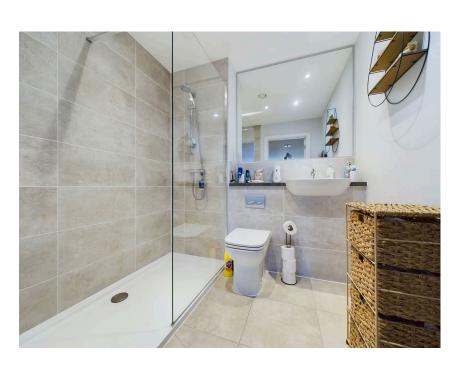

There are two double bedrooms, both over looking the garden and with built in cupboards. The principle bedroom has a modern fitted ensuite shower room comprising walk in shower cubicle, wc and sink inset unit, wall mounted mirror and heated towel rail. There is a further family bathroom comprising bath with shower over, large

wall mounted mirror, wc, sink and towel rail.