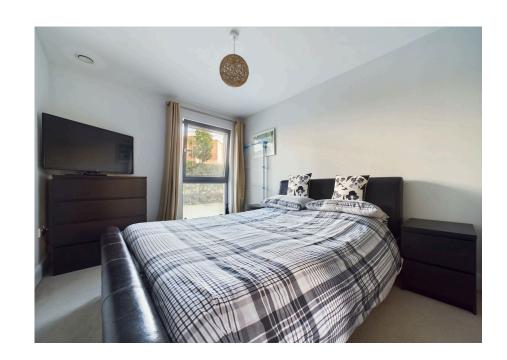

There are two double bedrooms, both over looking the garden and with built in cupboards. The principle bedroom has a modern fitted ensuite shower room comprising walk in shower cubicle, wc and sink inset unit, wall mounted mirror and heated towel rail. There is a further family bathroom comprising bath with shower over, large