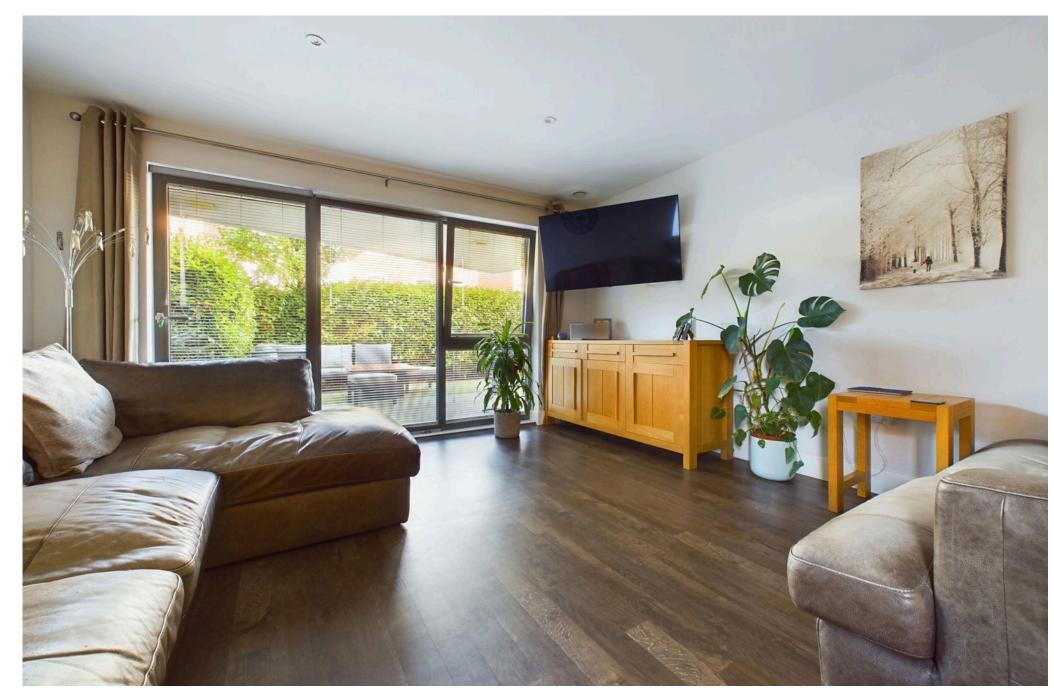

#### INTERNAL

TThis generously proportioned ground floor flat is approached via communal door with video entry intercom system. The front door to the apartment leads into a generous L shaped hallway with doors to all room and double doors to a large cupboard housing electrics and space for washer/ tumble. The lounge/kitchen diner is open plan and benefits from a 26ft space, being dual aspect. The sitting room is a dual aspect room with space for furniture and door leading directly out into the garden. The kitchen benefits a range of eye and base level units with integrated appliances, including fridge freezer, double oven, dishwasher and hob with extractor over.