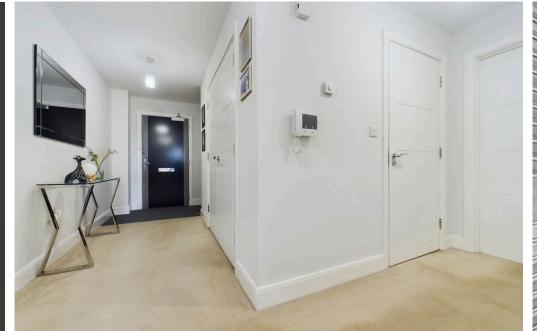

#### INTERNAL

TThis generously proportioned ground floor flat is approached via communal door with video entry intercom system. The front door to the apartment leads into a generous L shaped hallway with doors to all room and double doors to a large cupboard housing electrics and space for washer/ tumble. The lounge/kitchen diner is open plan and benefits from a 26ft space, being dual aspect. The sitting room is a dual aspect room with space for furniture and door leading directly out into the garden. The kitchen benefits a range of eye and base level units with integrated appliances, including fridge freezer, double oven, dishwasher and hob with extractor over.