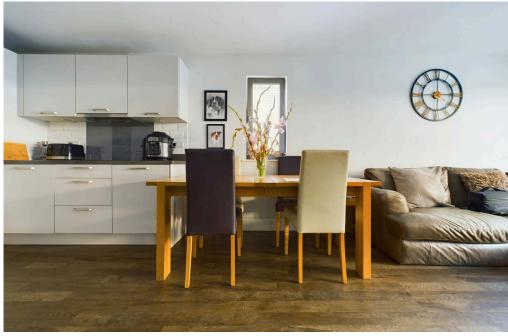

#### INTERNAL

TThis generously proportioned ground floor flat is approached via communal door with video entry intercom system. The front door to the apartment leads into a generous L shaped hallway with doors to all room and double doors to a large cupboard housing electrics and space for washer/ tumble. The lounge/kitchen diner is open plan and benefits from a 26ft space, being dual aspect. The sitting room is a dual aspect room with space for furniture and door leading directly out into the garden. The kitchen benefits a range of eye and base level units with integrated appliances, including fridge freezer, double oven, dishwasher and hob with extractor over.