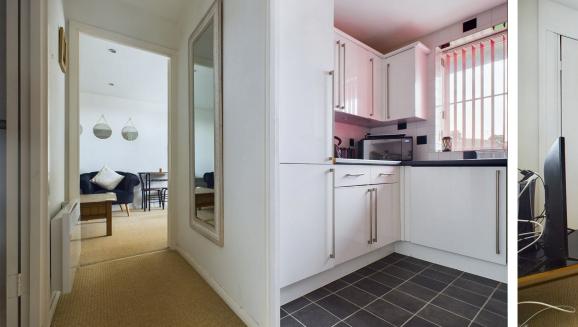

#### **INTERNAL**

The property is approached via a communal front door with entry buzzer intercom system. Stairs lead to the first floor communal landing with private door into the hallway. Doors then lead to the kitchen, bathroom and lounge. The kitchen being southerly aspect providing built in oven and a range of eye and base level units and being a modern fitted bright room. The bathroom comprises white suite with panel enclosed bath, sink and wc. The sitting room also benefiting a southerly aspect is generous in size and has a door leading to the master bedroom.