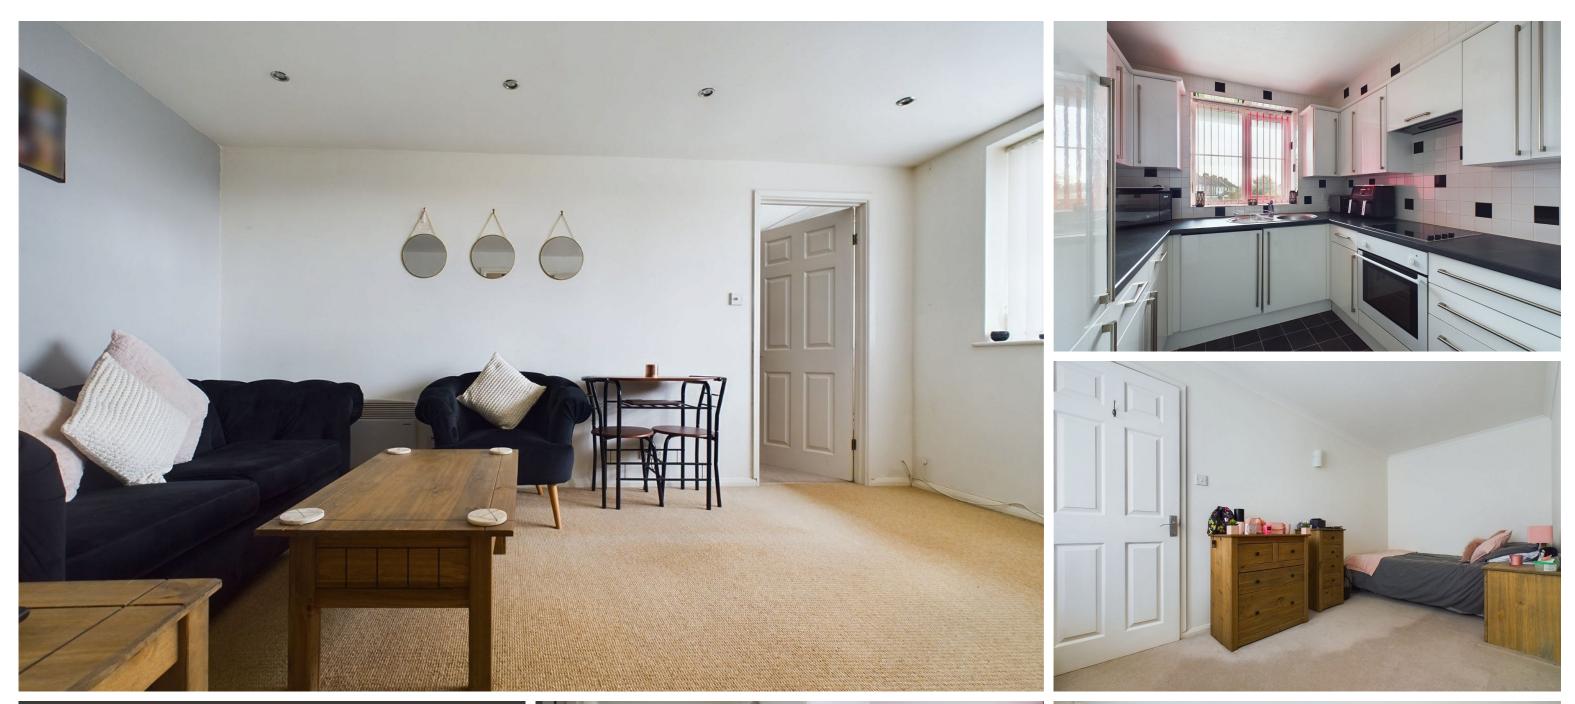

#### **INTERNAL**

The property is approached via a communal front door with entry buzzer intercom system. Stairs lead to the first floor communal landing with private door into the hallway. Doors then lead to the kitchen, bathroom and lounge. The kitchen being southerly aspect providing built in oven and a range of eye and base level units and being a modern fitted bright room. The bathroom comprises white suite with panel enclosed bath, sink and wc. The sitting room also benefiting a southerly aspect is generous in size and has a door leading to the master bedroom.