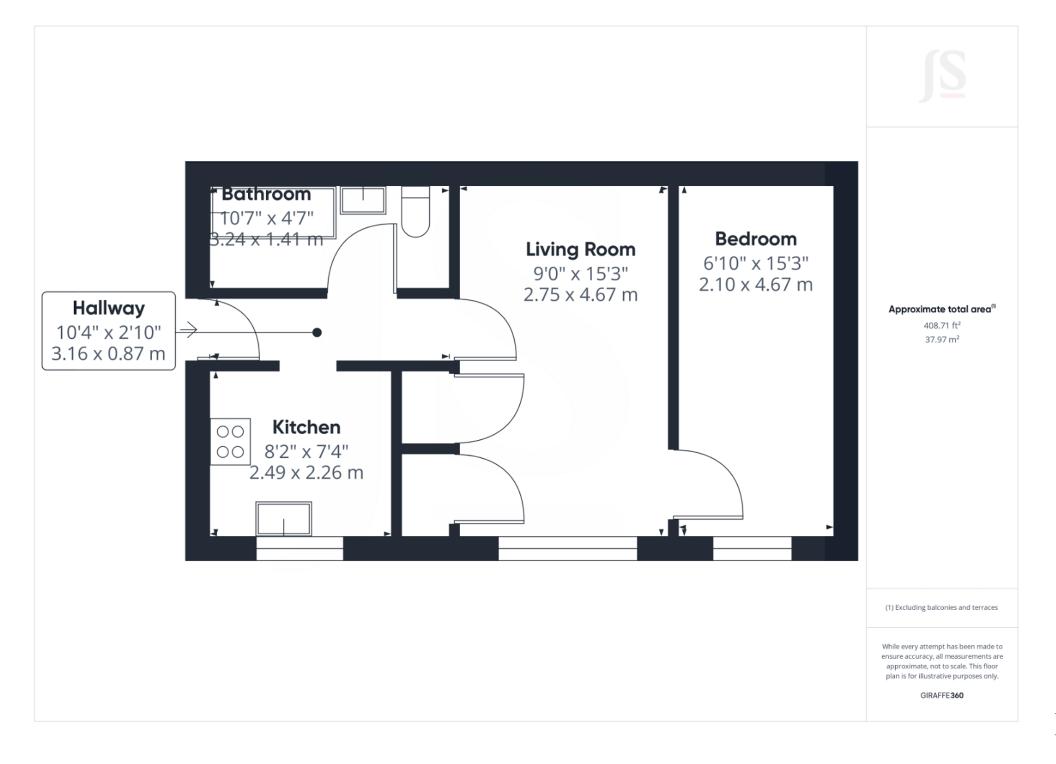

#### **INTERNAL**

The property is approached via a communal front door with entry buzzer intercom system. Stairs lead to the first floor communal landing with private door into the hallway. Doors then lead to the kitchen, bathroom and lounge. The kitchen being southerly aspect providing built in oven and a range of eye and base level units and being a modern fitted bright room. The bathroom comprises white suite with panel enclosed bath, sink and wc. The sitting room also benefiting a southerly aspect is generous in size and has a door leading to the master bedroom.

## **Property Details:**

Floor area (as quoted by EPC:sqft

Tenure: Leasehold

Council tax band:A

Whilst we endeavour to make our property particulars accurate and reliable, we have not carried out a detailed survey. If there is any point which is of particular importance to you, please contact the offi ce and we will be pleased to check the information for you, particularly if you are contemplating travelling some distance. Whilst every effort has been made to ensure that any fl oorplans are correct and drawn as accurately as possible, they are to be used for layout and identifi cation purposes only and are not drawn to scale. The services, where applicable, including electrical equipment and other appliances have not been tested and no warranty can be given that they are in working order, even where described in these particulars. Carpets, curtains, furnishings, gas fi res, electrical goods/ fi ttings or other fi xtures, unless expressly mentioned, are not necessarily included with the property.