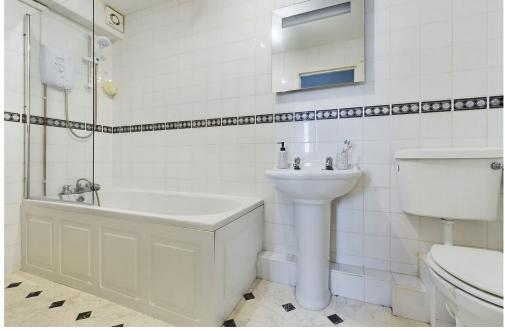

#### **INTERNAL**

The property is approached via a communal front door with entry buzzer intercom system. Stairs lead to the first floor communal landing with private door into the hallway. Doors then lead to the kitchen, bathroom and lounge. The kitchen being southerly aspect providing built in oven and a range of eye and base level units and being a modern fitted bright room. The bathroom comprises white suite with panel enclosed bath, sink and wc. The sitting room also benefiting a southerly aspect is generous in size and has a door leading to the master bedroom.