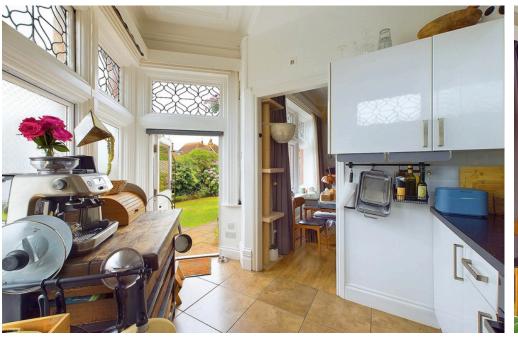

#### **INTERNAL**

Communal front door leading into the communal entrance and access to the flat via the front door. Front door leading into the entrance with access into the bedroom and lounge. The apartment offers ceiling paneling and original windows with stain glass pains. The bedroom benefits from a wonderful bay fronted widow overlooking the private rear garden. The bedroom has been cleverly designed and offers two walk in wardrobes spaces located behind the bed. The lounge also benefits of views across the private rear garden and offers access to the internal hallway and access to the kitchen. Just off the internal hallway there is access to storage cupboard and access into the bathroom. The bathroom comprises of bath with shower above and mixer tap, wash hand basin with storage shelving below and WC. The kitchen offer white wall and base units with built in oven, gas hob, built in fridge, space for dishwasher, sink and drainer. There is also a door leading out to the private rear garden which could be used for direct access into the property.