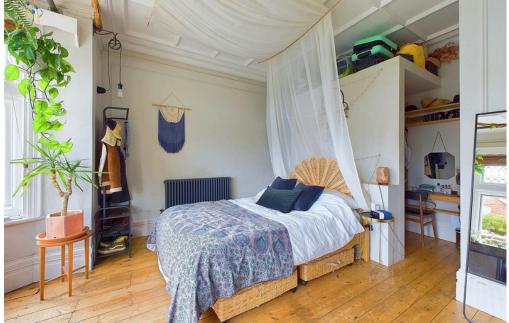

#### **INTERNAL**

Communal front door leading into the communal entrance and access to the flat via the front door. Front door leading into the entrance with access into the bedroom and lounge. The apartment offers ceiling paneling and original windows with stain glass pains. The bedroom benefits from a wonderful bay fronted widow overlooking the private rear garden. The bedroom has been cleverly designed and offers two walk in wardrobes spaces located behind the bed. The lounge also benefits of views across the private rear garden and offers access to the internal hallway and access to the kitchen. Just off the internal hallway there is access to storage cupboard and access into the bathroom. The bathroom comprises of bath with shower above and mixer tap, wash hand basin with storage shelving below and WC. The kitchen offer white wall and base units with built in oven, gas hob, built in fridge, space for dishwasher, sink and drainer. There is also a door leading out to the private rear garden which could be used for direct access into the property.