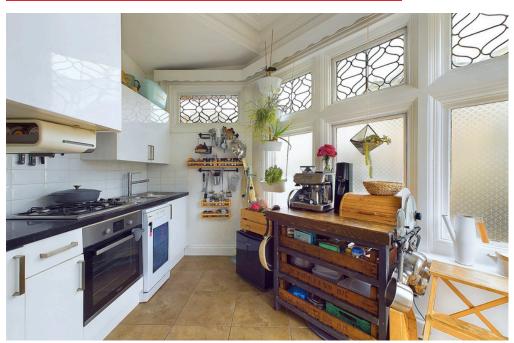

#### **INTERNAL**

Communal front door leading into the communal entrance and access to the flat via the front door. Front door leading into the entrance with access into the bedroom and lounge. The apartment offers ceiling paneling and original windows with stain glass pains. The bedroom benefits from a wonderful bay fronted widow overlooking the private rear garden. The bedroom has been cleverly designed and offers two walk in wardrobes spaces located behind the bed. The lounge also benefits of views across the private rear garden and offers access to the internal hallway and access to the kitchen. Just off the internal hallway there is access to storage cupboard and access into the bathroom. The bathroom comprises of bath with shower above and mixer tap, wash hand basin with storage shelving below and WC. The kitchen offer white wall and base units with built in oven, gas hob, built in fridge, space for dishwasher, sink and drainer. There is also a door leading out to the private rear garden which could be used for direct access into the property.