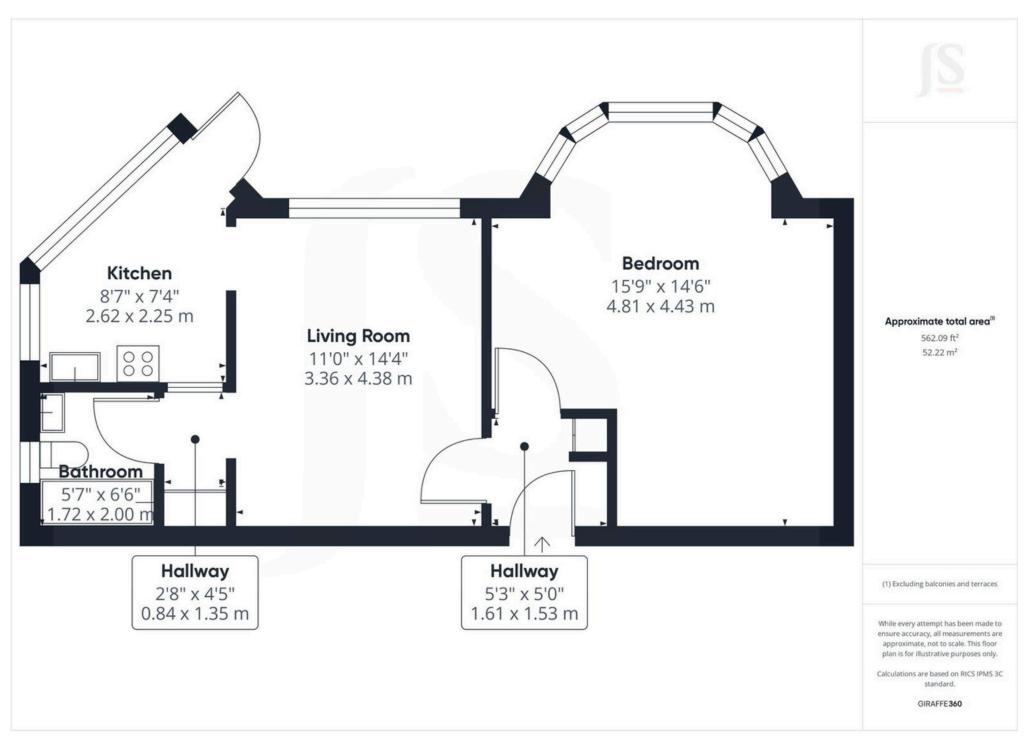

1 Bedrooms

1 Bathrooms

**1 Reception Rooms** 

#### **INTERNAL**

Communal front door leading into the communal entrance and access to the flat via the front door. Front door leading into the entrance with access into the bedroom and lounge. The apartment offers ceiling paneling and original windows with stain glass pains. The bedroom benefits from a wonderful bay fronted widow overlooking the private rear garden. The bedroom has been cleverly designed and offers two walk in wardrobes spaces located behind the bed. The lounge also benefits of views across the private rear garden and offers access to the internal hallway and access to the kitchen. Just off the internal hallway there is access to storage cupboard and access into the bathroom. The bathroom comprises of bath with shower above and mixer tap, wash hand basin with storage shelving below and WC. The kitchen offer white wall and base units with built in oven, gas hob, built in fridge, space for dishwasher, sink and drainer. There is also a door leading out to the private rear garden which could be used for direct access into the property.

### **EXTERNAL**

The property benefits from an allocated parking space located just outside the gate that leads into the private rear garden. The private rear garden is south facing and has been beautifully maintained with an array of flowers and shrubs. Patio area with space for outdoor furniture. Timber gate leading out to the driveway.