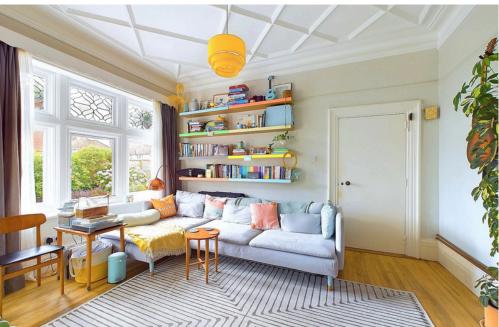

#### **INTERNAL**

Communal front door leading into the communal entrance and access to the flat via the front door. Front door leading into the entrance with access into the bedroom and lounge. The apartment offers ceiling paneling and original windows with stain glass pains. The bedroom benefits from a wonderful bay fronted widow overlooking the private rear garden. The bedroom has been cleverly designed and offers two walk in wardrobes spaces located behind the bed. The lounge also benefits of views across the private rear garden and offers access to the internal hallway and access to the kitchen. Just off the internal hallway there is access to storage cupboard and access into the bathroom. The bathroom comprises of bath with shower above and mixer tap, wash hand basin with storage shelving below and WC. The kitchen offer white wall and base units with built in oven, gas hob, built in fridge, space for dishwasher, sink and drainer. There is also a door leading out to the private rear garden which could be used for direct access into the property.