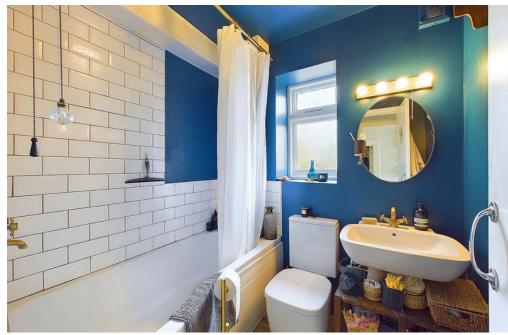

#### **INTERNAL**

Communal front door leading into the communal entrance and access to the flat via the front door. Front door leading into the entrance with access into the bedroom and lounge. The apartment offers ceiling paneling and original windows with stain glass pains. The bedroom benefits from a wonderful bay fronted widow overlooking the private rear garden. The bedroom has been cleverly designed and offers two walk in wardrobes spaces located behind the bed. The lounge also benefits of views across the private rear garden and offers access to the internal hallway and access to the kitchen. Just off the internal hallway there is access to storage cupboard and access into the bathroom. The bathroom comprises of bath with shower above and mixer tap, wash hand basin with storage shelving below and WC. The kitchen offer white wall and base units with built in oven, gas hob, built in fridge, space for dishwasher, sink and drainer. There is also a door leading out to the private rear garden which could be used for direct access into the property.