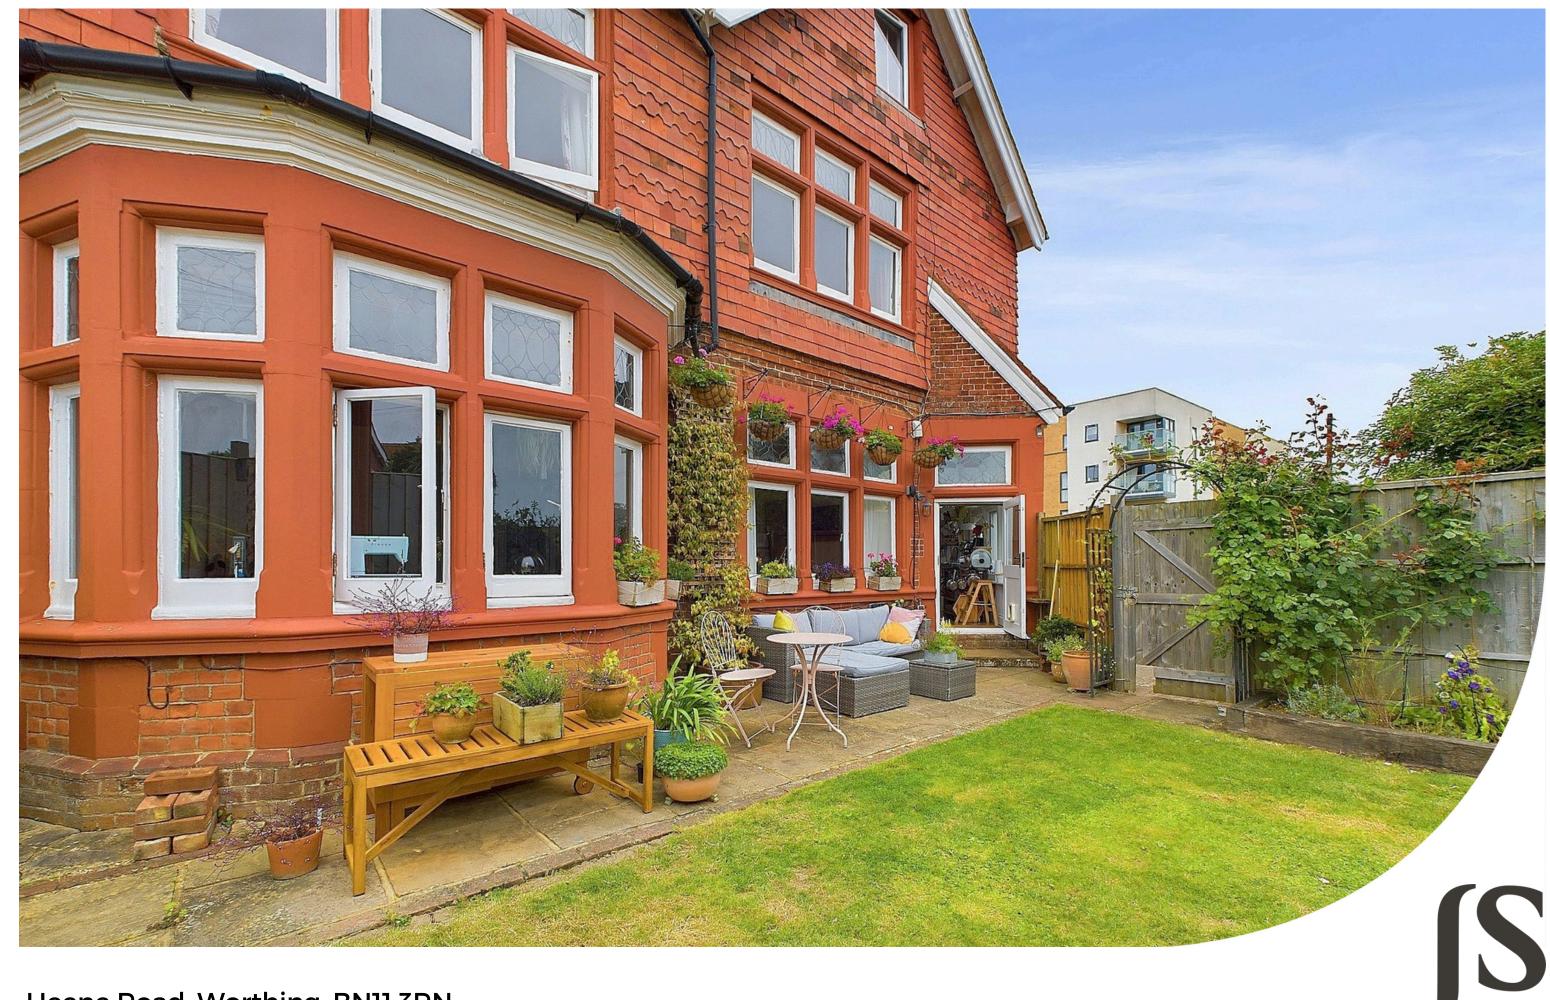

Jacobs|Steel

Heene Road, Worthing, BN11 3RN

Offers Over £250,000

We are delighted to be able to offer the opportunity to purchase a ground floor, Edwardian, garden flat. Situated just a stone throw away from Worthing Seafront and local shopping amenities. The property benefits from one bedroom, lounge, kitchen and bathroom. The flat offers a south facing private rear garden and an allocated parking space.

### **EXTERNAL**

The property benefits from an allocated parking space located just outside the gate that leads into the private rear garden. The private rear garden is south facing and has been beautifully maintained with an array of flowers and shrubs. Patio area with space for outdoor furniture. Timber gate leading out to the driveway.