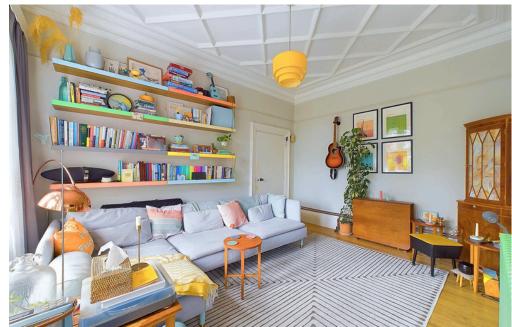

#### **INTERNAL**

Communal front door leading into the communal entrance and access to the flat via the front door. Front door leading into the entrance with access into the bedroom and lounge. The apartment offers ceiling paneling and original windows with stain glass pains. The bedroom benefits from a wonderful bay fronted widow overlooking the private rear garden. The bedroom has been cleverly designed and offers two walk in wardrobes spaces located behind the bed. The lounge also benefits of views across the private rear garden and offers access to the internal hallway and access to the kitchen. Just off the internal hallway there is access to storage cupboard and access into the bathroom. The bathroom comprises of bath with shower above and mixer tap, wash hand basin with storage shelving below and WC. The kitchen offer white wall and base units with built in oven, gas hob, built in fridge, space for dishwasher, sink and drainer. There is also a door leading out to the private rear garden which could be used for direct access into the property.