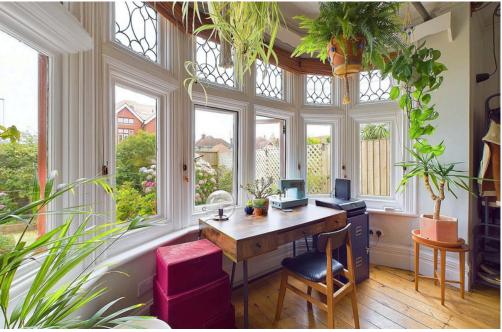

#### **INTERNAL**

Communal front door leading into the communal entrance and access to the flat via the front door. Front door leading into the entrance with access into the bedroom and lounge. The apartment offers ceiling paneling and original windows with stain glass pains. The bedroom benefits from a wonderful bay fronted widow overlooking the private rear garden. The bedroom has been cleverly designed and offers two walk in wardrobes spaces located behind the bed. The lounge also benefits of views across the private rear garden and offers access to the internal hallway and access to the kitchen. Just off the internal hallway there is access to storage cupboard and access into the bathroom. The bathroom comprises of bath with shower above and mixer tap, wash hand basin with storage shelving below and WC. The kitchen offer white wall and base units with built in oven, gas hob, built in fridge, space for dishwasher, sink and drainer. There is also a door leading out to the private rear garden which could be used for direct access into the property.