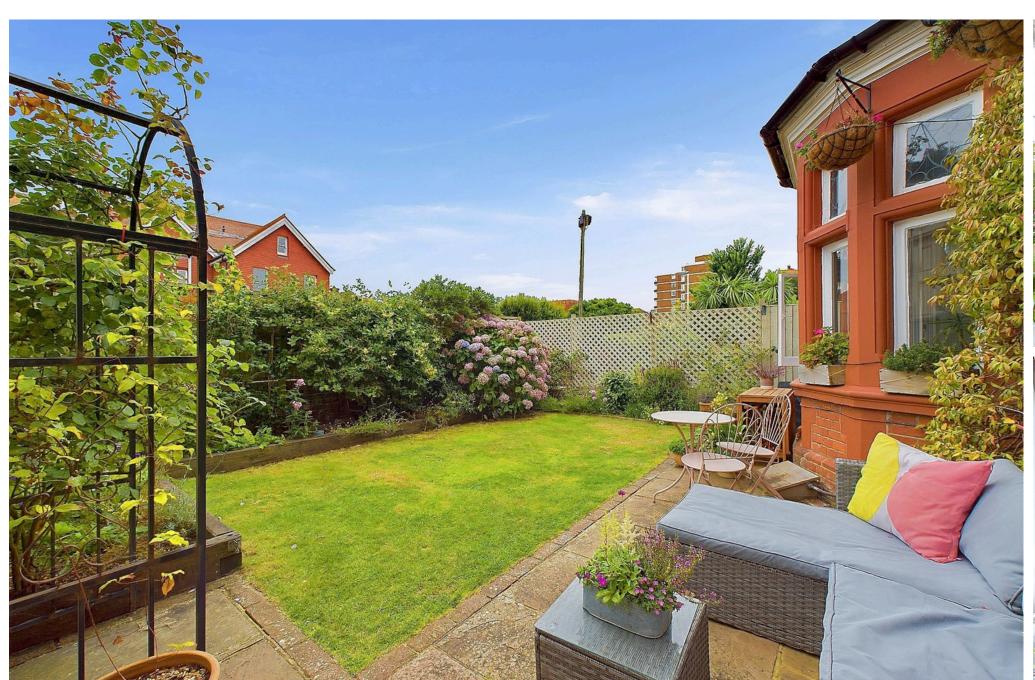

### **EXTERNAL**

The property benefits from an allocated parking space located just outside the gate that leads into the private rear garden. The private rear garden is south facing and has been beautifully maintained with an array of flowers and shrubs. Patio area with space for outdoor furniture. Timber gate leading out to the driveway.