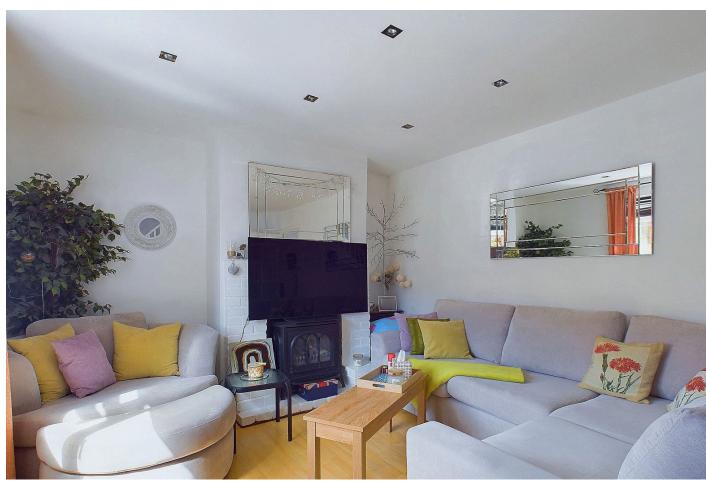

#### INTERNAL

The front door opens to the welcoming entrance hall, providing a convenient space to hang coats and store shoes before passing through to the reception room. Positioned to the front of the property and measuring 11'8" x 16'1" is the spacious living room. Facing due south-west, this room is extremely light and airy and also benefits from a cosy wood burner. To the rear of the property is the fitted kitchen/breakfast room which measures 7'1" x 18'10", creating plenty of space for a dining table. The kitchen has been cleverly designed with an array of wooden floor and wall mounted units with laminate worktops, space and provisions for white goods and also has under floor heating. This room provides convenient access to the beautifully maintained rear garden. To the first floor there are two double bedrooms, which are both comfortably large enough to accommodate a double bed, bedside tables and wardrobes. The contemporary three piece bathroom suite has been installed with a bath with shower over, wash hand basin and W/C. This well presented property offers plenty of scope for extension (STNC), allowing it's occupier to create their dream family home.