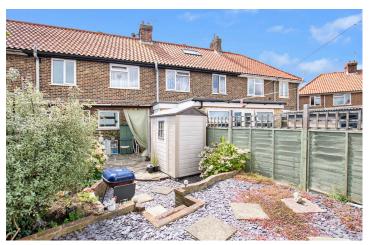

#### EXTERNAL

To the front of the property, there is a paved driveway allowing off road parking for a vehicle, with mature shrubs and trees lining the boundaries. The rear garden has been meticulously designed with a block paved patio area, another section laid with slate chippings with stepping stones that lead to an additional raised area. This beautiful, low maintenance garden also benefits from two sheds, perfect for storing garden furniture or tools.