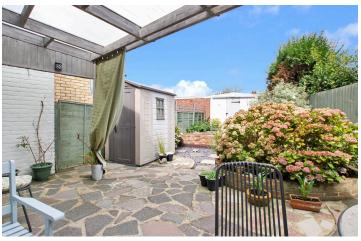

#### EXTERNAL

To the front of the property, there is a paved driveway allowing off road parking for a vehicle, with mature shrubs and trees lining the boundaries. The rear garden has been meticulously designed with a block paved patio area, another section laid with slate chippings with stepping stones that lead to an additional raised area. This beautiful, low maintenance garden also benefits from two sheds, perfect for storing garden furniture or tools.