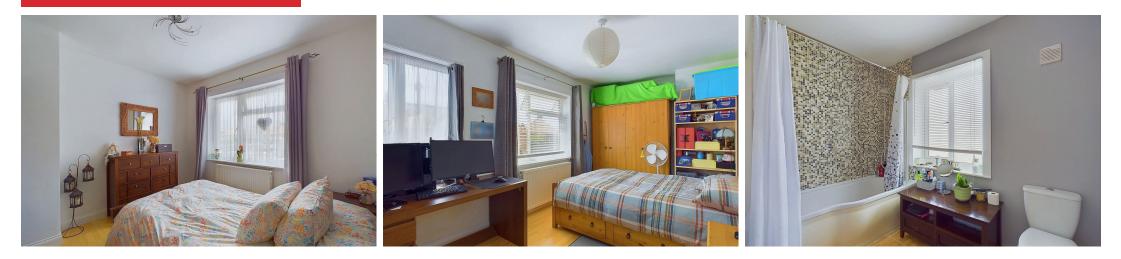

#### INTERNAL

The front door opens to the welcoming entrance hall, providing a convenient space to hang coats and store shoes before passing through to the reception room. Positioned to the front of the property and measuring 11'8" x 16'1" is the spacious living room. Facing due south-west, this room is extremely light and airy and also benefits from a cosy wood burner. To the rear of the property is the fitted kitchen/breakfast room which measures 7'1" x 18'10", creating plenty of space for a dining table. The kitchen has been cleverly designed with an array of wooden floor and wall mounted units with laminate worktops, space and provisions for white goods and also has under floor heating. This room provides convenient access to the beautifully maintained rear garden. To the first floor there are two double bedrooms, which are both comfortably large enough to accommodate a double bed, bedside tables and wardrobes. The contemporary three piece bathroom suite has been installed with a bath with shower over, wash hand basin and W/C. This well presented property offers plenty of scope for extension (STNC), allowing it's occupier to create their dream family home.