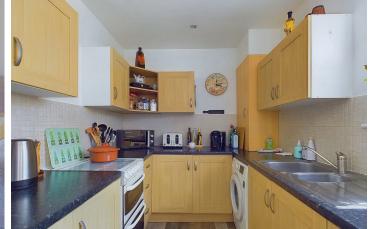

#### INTERNAL

The front door opens to the welcoming entrance hall, providing a convenient space to hang coats and store shoes before passing through to the reception room. Positioned to the front of the property and measuring 11'8" x 16'1" is the spacious living room. Facing due south-west, this room is extremely light and airy and also benefits from a cosy wood burner. To the rear of the property is the fitted kitchen/breakfast room which measures 7'1" x 18'10", creating plenty of space for a dining table. The kitchen has been cleverly designed with an array of wooden floor and wall mounted units with laminate worktops, space and provisions for white goods and also has under floor heating. This room provides convenient access to the beautifully maintained rear garden. To the first floor there are two double bedrooms, which are both comfortably large enough to accommodate a double bed, bedside tables and wardrobes. The contemporary three piece bathroom suite has been installed with a bath with shower over, wash hand basin and W/C. This well presented property offers plenty of scope for extension (STNC), allowing it's occupier to create their dream family home.