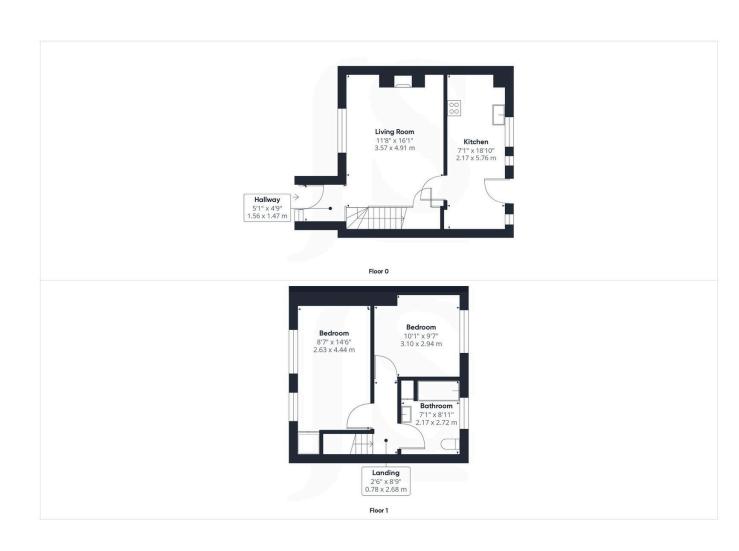

#### INTERNAL

The front door opens to the welcoming entrance hall, providing a convenient space to hang coats and store shoes before passing through to the reception room. Positioned to the front of the property and measuring 11'8" x 16'1" is the spacious living room. Facing due south-west, this room is extremely light and airy and also benefits from a cosy wood burner. To the rear of the property is the fitted kitchen/breakfast room which measures 7'1" x 18'10", creating plenty of space for a dining table. The kitchen has been cleverly designed with an array of wooden floor and wall mounted units with laminate worktops, space and provisions for white goods and also has under floor heating. This room provides convenient access to the beautifully maintained rear garden. To the first floor there are two double bedrooms, which are both comfortably large enough to accommodate a double bed, bedside tables and wardrobes. The contemporary three piece bathroom suite has been installed with a bath with shower over, wash hand basin and W/C. This well presented property offers plenty of scope for extension (STNC), allowing it's occupier to create their dream family home.

#### EXTERNAL

To the front of the property, there is a paved driveway allowing off road parking for a vehicle, with mature shrubs and trees lining the boundaries. The rear garden has been meticulously designed with a block paved patio area, another section laid with slate chippings with stepping stones that lead to an additional raised area. This beautiful, low maintenance garden also benefits from two sheds, perfect for storing garden furniture or tools.