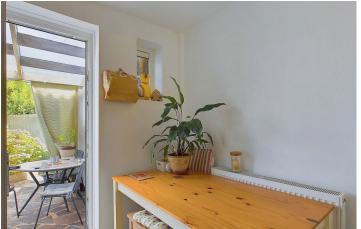

#### INTERNAL

The front door opens to the welcoming entrance hall, providing a convenient space to hang coats and store shoes before passing through to the reception room. Positioned to the front of the property and measuring 11'8" x 16'1" is the spacious living room. Facing due south-west, this room is extremely light and airy and also benefits from a cosy wood burner. To the rear of the property is the fitted kitchen/breakfast room which measures 7'1" x 18'10", creating plenty of space for a dining table. The kitchen has been cleverly designed with an array of wooden floor and wall mounted units with laminate worktops, space and provisions for white goods and also has under floor heating. This room provides convenient access to the beautifully maintained rear garden. To the first floor there are two double bedrooms, which are both comfortably large enough to accommodate a double bed, bedside tables and wardrobes. The contemporary three piece bathroom suite has been installed with a bath with shower over, wash hand basin and W/C. This well presented property offers plenty of scope for extension (STNC), allowing it's occupier to create their dream family home.