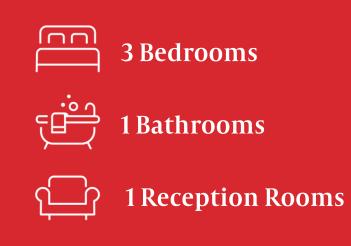

## **Key Features**

- Detached Bungalow
- Three Bedrooms
- Fitted Kitchen
- Bathroom
- Reception Room
- South Facing Rear Garden
- Garage
- Off Road Parking
- No Chain
- Close To Goring Seafront