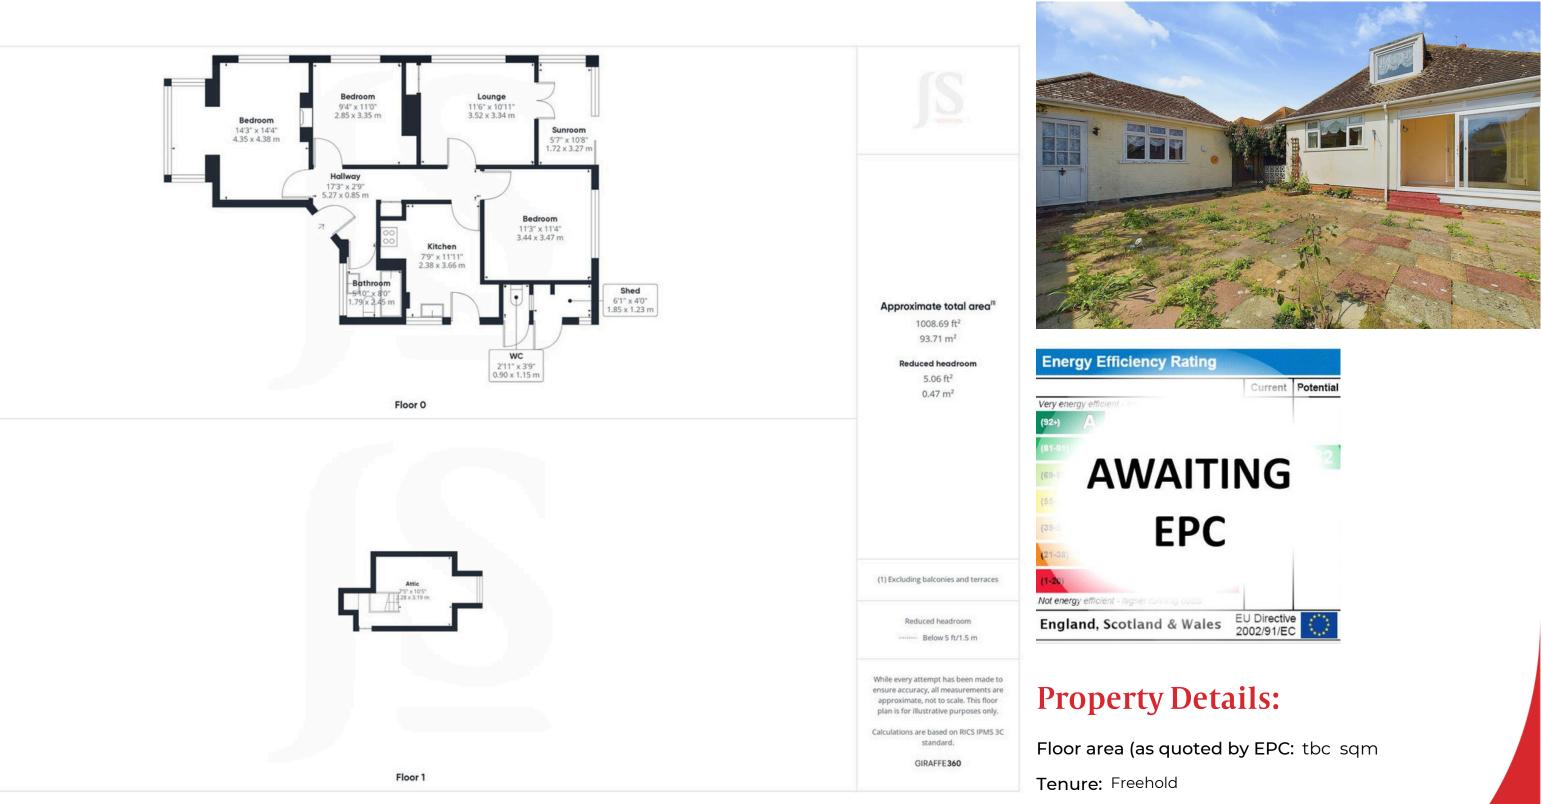

#### **INTERNAL**

Front door leading into the entrance with access to all rooms and storage cupboard. Access to the loft via a pull down ladder. The loft has been bordered with double glazed window and access to the eaves storage. The bungalow offers three bedrooms and one reception room. One of the bedrooms could be used as a dining room if needed. The reception room located to the rear of the property benefits from access to a south facing sun room with sliding doors out to the rear garden. The fitted kitchen offer wall and base units with spaces for all appliances and access to the side. The bathroom offers bath with shower above, wash hand basin and WC. The property also benefits from an additional WC which can be accessed via outside.

#### **EXTERNAL**

To the front there is off road parking leading to timber double gates giving access to the garage. The front has been laid to lawn with floral borders and mature trees and shrubs. The rear garden has been laid to hardstanding with timber shed, access to the garage via a personal door, archway leading to courtyard which offers access to a WC and storage shed.