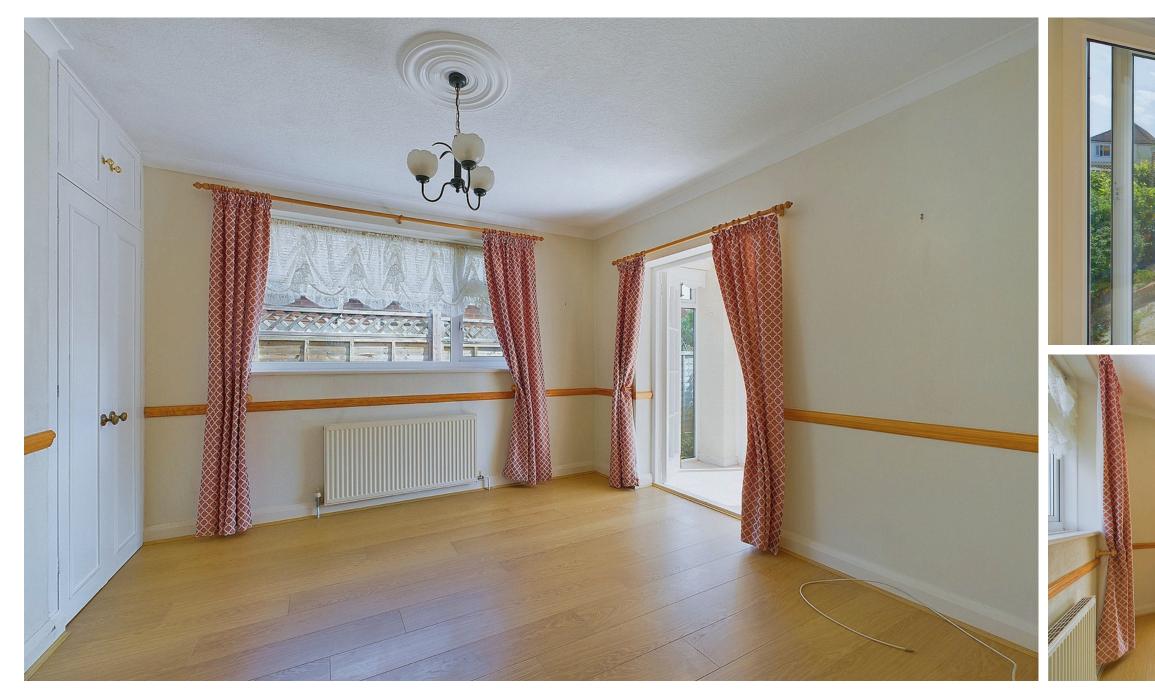

#### **INTERNAL**

Front door leading into the entrance with access to all rooms and storage cupboard. Access to the loft via a pull down ladder. The loft has been bordered with double glazed window and access to the eaves storage. The bungalow offers three bedrooms and one reception room. One of the bedrooms could be used as a dining room if needed. The reception room located to the rear of the property benefits from access to a south facing sun room with sliding doors out to the rear garden. The fitted kitchen offer wall and base units with spaces for all appliances and access to the side. The bathroom offers bath with shower above, wash hand basin and WC. The property also benefits from an additional WC which can be accessed via outside.