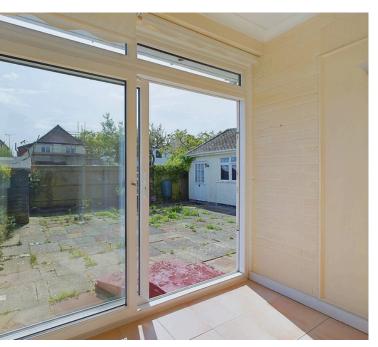

#### **INTERNAL**

Front door leading into the entrance with access to all rooms and storage cupboard. Access to the loft via a pull down ladder. The loft has been bordered with double glazed window and access to the eaves storage. The bungalow offers three bedrooms and one reception room. One of the bedrooms could be used as a dining room if needed. The reception room located to the rear of the property benefits from access to a south facing sun room with sliding doors out to the rear garden. The fitted kitchen offer wall and base units with spaces for all appliances and access to the side. The bathroom offers bath with shower above, wash hand basin and WC. The property also benefits from an additional WC which can be accessed via outside.