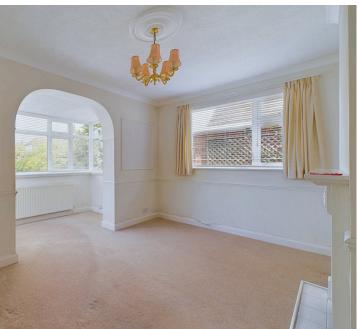

#### **INTERNAL**

Front door leading into the entrance with access to all rooms and storage cupboard. Access to the loft via a pull down ladder. The loft has been bordered with double glazed window and access to the eaves storage. The bungalow offers three bedrooms and one reception room. One of the bedrooms could be used as a dining room if needed. The reception room located to the rear of the property benefits from access to a south facing sun room with sliding doors out to the rear garden. The fitted kitchen offer wall and base units with spaces for all appliances and access to the side. The bathroom offers bath with shower above, wash hand basin and WC. The property also benefits from an additional WC which can be accessed via outside.