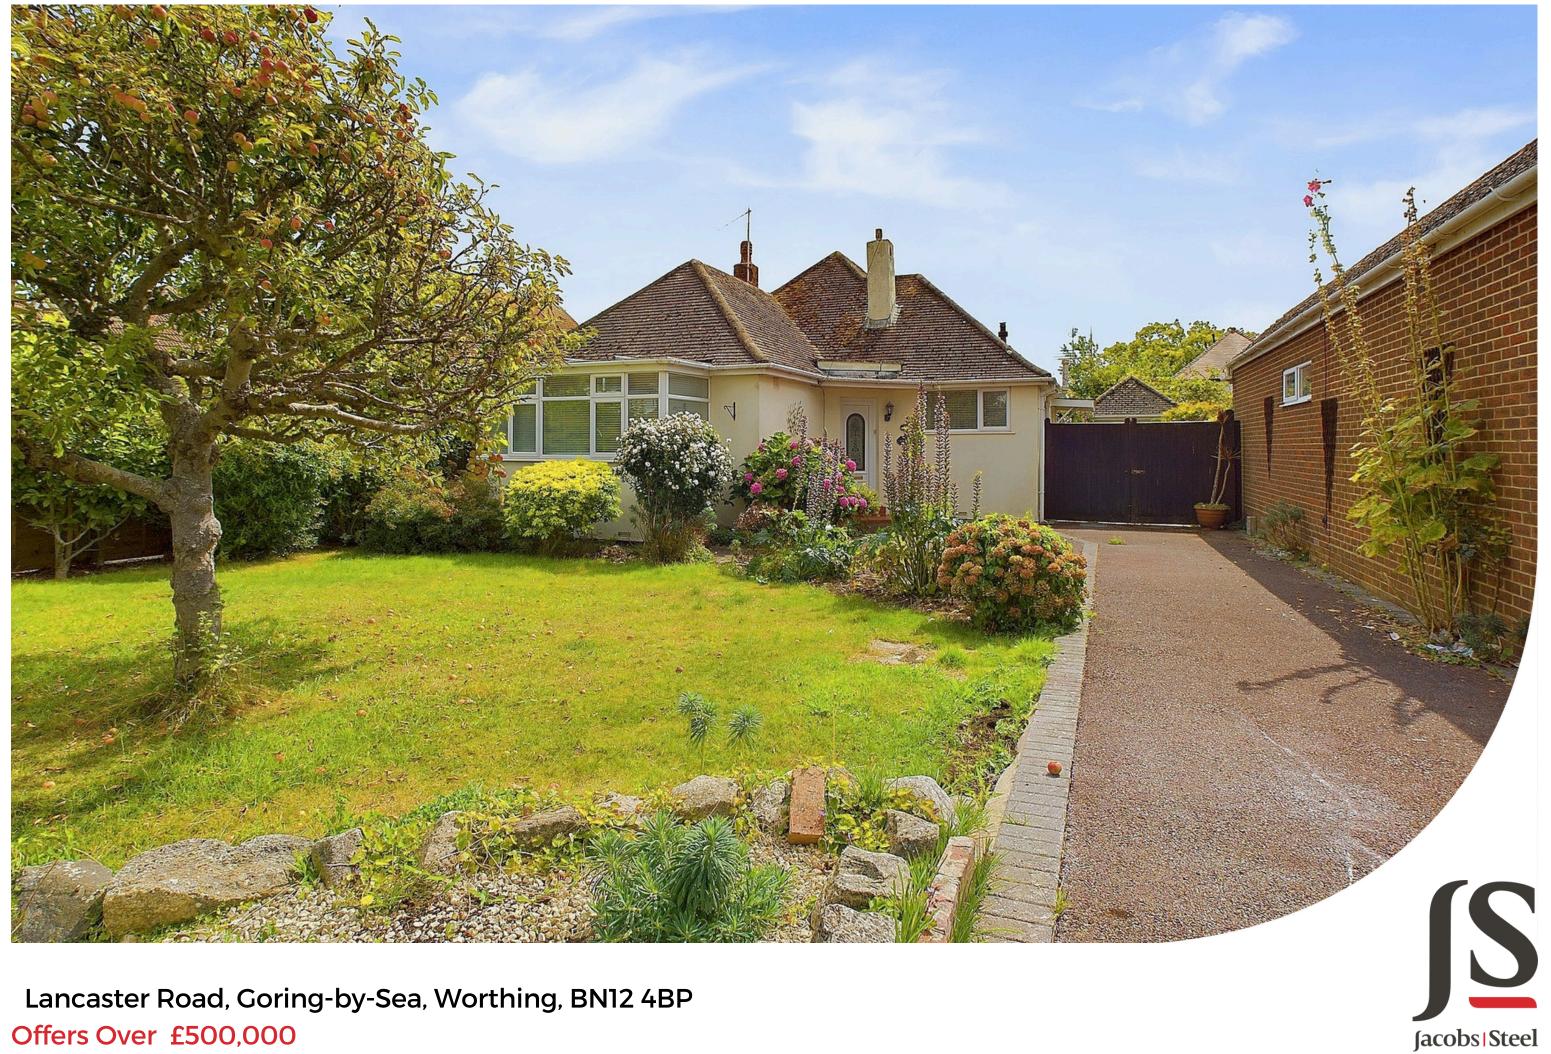

Offers Over £500,000

We are pleased to be able to offer a detached bungalow situated in Goring-By-Sea. The property offers three bedrooms, lounge, fitted kitchen and bathroom. The bungalow benefits from a south facing rear garden, off road parking and garage.

#### **EXTERNAL**

To the front there is off road parking leading to timber double gates giving access to the garage. The front has been laid to lawn with floral borders and mature trees and shrubs. The rear garden has been laid to hardstanding with timber shed, access to the garage via a personal door, archway leading to courtyard which offers access to a WC and storage shed.