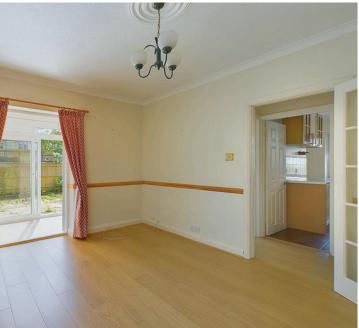

#### **INTERNAL**

Front door leading into the entrance with access to all rooms and storage cupboard. Access to the loft via a pull down ladder. The loft has been bordered with double glazed window and access to the eaves storage. The bungalow offers three bedrooms and one reception room. One of the bedrooms could be used as a dining room if needed. The reception room located to the rear of the property benefits from access to a south facing sun room with sliding doors out to the rear garden. The fitted kitchen offer wall and base units with spaces for all appliances and access to the side. The bathroom offers bath with shower above, wash hand basin and WC. The property also benefits from an additional WC which can be accessed via outside.