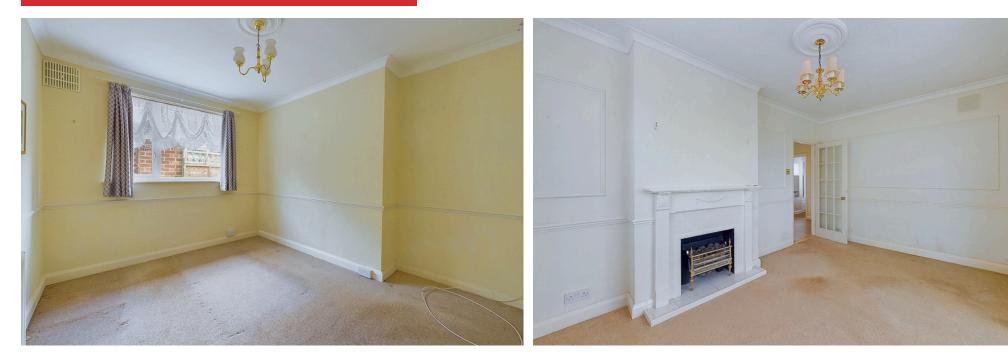

#### **INTERNAL**

Front door leading into the entrance with access to all rooms and storage cupboard. Access to the loft via a pull down ladder. The loft has been bordered with double glazed window and access to the eaves storage. The bungalow offers three bedrooms and one reception room. One of the bedrooms could be used as a dining room if needed. The reception room located to the rear of the property benefits from access to a south facing sun room with sliding doors out to the rear garden. The fitted kitchen offer wall and base units with spaces for all appliances and access to the side. The bathroom offers bath with shower above, wash hand basin and WC. The property also benefits from an additional WC which can be accessed via outside.