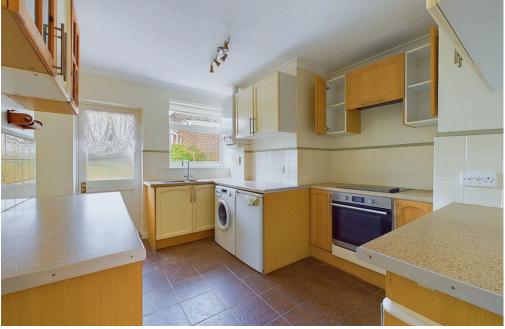

#### **INTERNAL**

Front door leading into the entrance with access to all rooms and storage cupboard. Access to the loft via a pull down ladder. The loft has been bordered with double glazed window and access to the eaves storage. The bungalow offers three bedrooms and one reception room. One of the bedrooms could be used as a dining room if needed. The reception room located to the rear of the property benefits from access to a south facing sun room with sliding doors out to the rear garden. The fitted kitchen offer wall and base units with spaces for all appliances and access to the side. The bathroom offers bath with shower above, wash hand basin and WC. The property also benefits from an additional WC which can be accessed via outside.