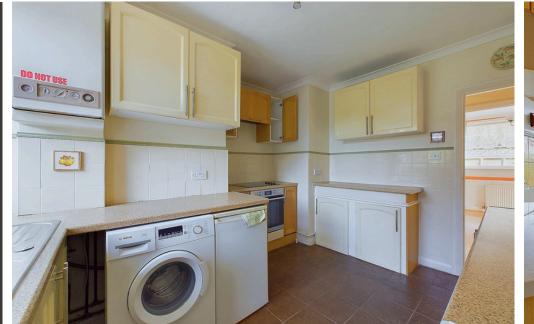

#### **INTERNAL**

Front door leading into the entrance with access to all rooms and storage cupboard. Access to the loft via a pull down ladder. The loft has been bordered with double glazed window and access to the eaves storage. The bungalow offers three bedrooms and one reception room. One of the bedrooms could be used as a dining room if needed. The reception room located to the rear of the property benefits from access to a south facing sun room with sliding doors out to the rear garden. The fitted kitchen offer wall and base units with spaces for all appliances and access to the side. The bathroom offers bath with shower above, wash hand basin and WC. The property also benefits from an additional WC which can be accessed via outside.