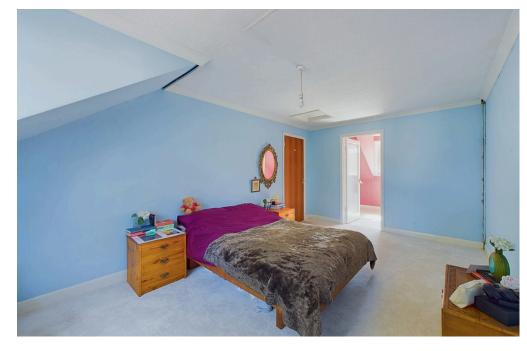

#### **INTERNAL**

Front door leading into the entrance hall with access to all ground floor rooms and the ground floor WC. The dining room is located to the front of the property and the lounge is located to the rear which offers double sliding doors and is a very good size with a feature brick wall. The kitchen/ breakfast room offers wall and base units, built in double oven, electric hob, space and plumbing for washing machine, dishwasher, tumble dryer, space for under counter fridge, breakfast bar, door leading out to the side and door leading out to the integral garage. The garage has power for additional freezer and offers up and over door. On the first floor there are four double bedrooms with the primary bedroom offering an ensuite shower. There is a family bathroom which comprises of bath with shower over, wash hand basin and WC.