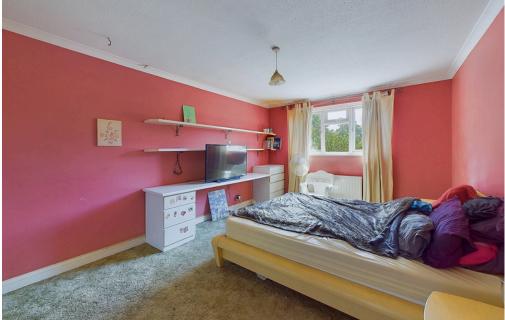

#### **INTERNAL**

Front door leading into the entrance hall with access to all ground floor rooms and the ground floor WC. The dining room is located to the front of the property and the lounge is located to the rear which offers double sliding doors and is a very good size with a feature brick wall. The kitchen/ breakfast room offers wall and base units, built in double oven, electric hob, space and plumbing for washing machine, dishwasher, tumble dryer, space for under counter fridge, breakfast bar, door leading out to the side and door leading out to the integral garage. The garage has power for additional freezer and offers up and over door. On the first floor there are four double bedrooms with the primary bedroom offering an ensuite shower. There is a family bathroom which comprises of bath with shower over, wash hand basin and WC.