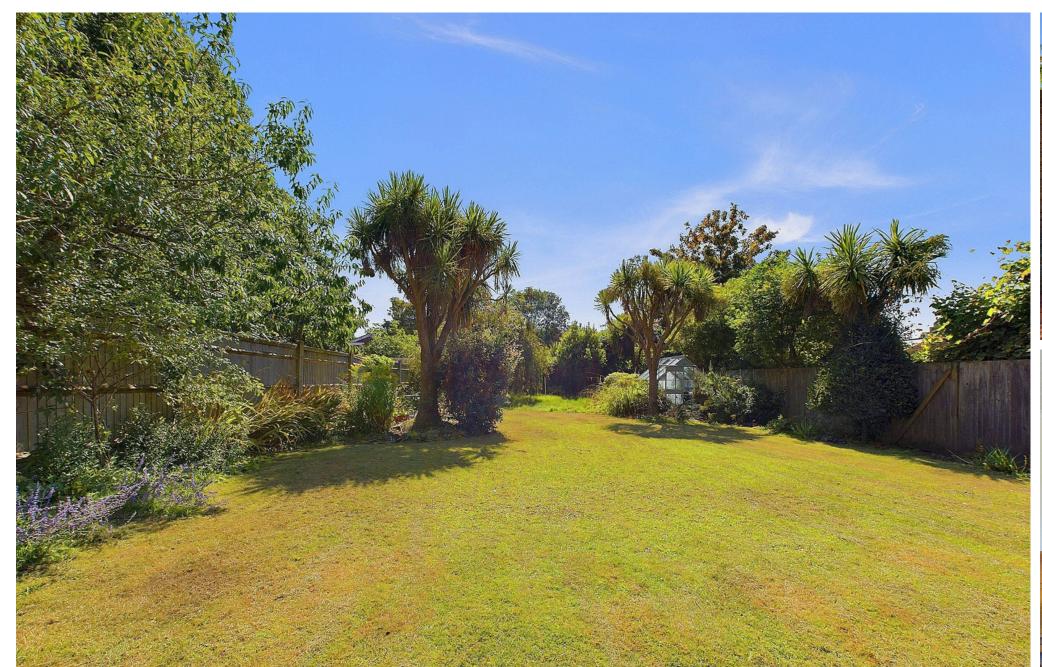

#### **EXTERNAL**

To the front of there property there if off road parking for several cars and access to the garage and gate leading to the rear garden. The rear garden is south facing and offers a beautiful courtyard with brick paving and the original flint wall with archway leading into the very good size lawned section. The lawned section offers mature tree's, shrubs, patio area and timber shed.