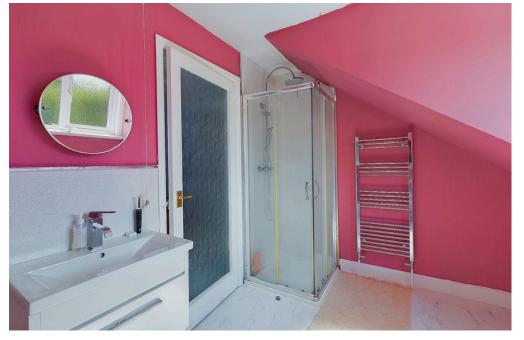

#### **INTERNAL**

Front door leading into the entrance hall with access to all ground floor rooms and the ground floor WC. The dining room is located to the front of the property and the lounge is located to the rear which offers double sliding doors and is a very good size with a feature brick wall. The kitchen/ breakfast room offers wall and base units, built in double oven, electric hob, space and plumbing for washing machine, dishwasher, tumble dryer, space for under counter fridge, breakfast bar, door leading out to the side and door leading out to the integral garage. The garage has power for additional freezer and offers up and over door. On the first floor there are four double bedrooms with the primary bedroom offering an ensuite shower. There is a family bathroom which comprises of bath with shower over, wash hand basin and WC.