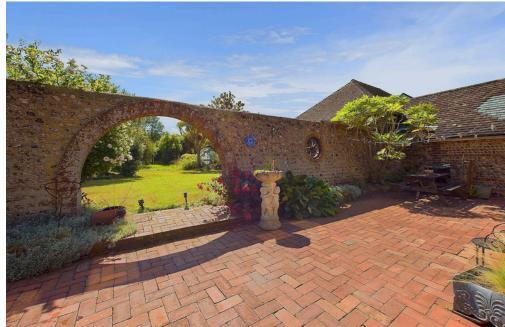

#### **EXTERNAL**

To the front of there property there if off road parking for several cars and access to the garage and gate leading to the rear garden. The rear garden is south facing and offers a beautiful courtyard with brick paving and the original flint wall with archway leading into the very good size lawned section. The lawned section offers mature tree's, shrubs, patio area and timber shed.