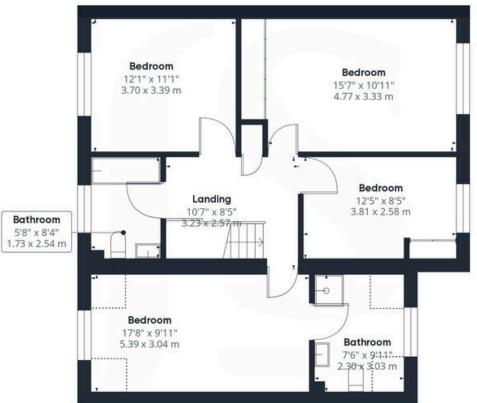

#### **INTERNAL**

Front door leading into the entrance hall with access to all ground floor rooms and the ground floor WC. The dining room is located to the front of the property and the lounge is located to the rear which offers double sliding doors and is a very good size with a feature brick wall. The kitchen/ breakfast room offers wall and base units, built in double oven, electric hob, space and plumbing for washing machine, dishwasher, tumble dryer, space for under counter fridge, breakfast bar, door leading out to the side and door leading out to the integral garage. The garage has power for additional freezer and offers up and over door. On the first floor there are four double bedrooms with the primary bedroom offering an ensuite shower. There is a family bathroom which comprises of bath with shower over, wash hand basin and WC.

### Approximate total area(1)

1730.08 ft<sup>2</sup> 160.73 m<sup>2</sup>

#### Reduced headroom

38.32 ft<sup>2</sup> 3.56 m<sup>2</sup>

(1) Excluding balconies and terraces Reduced headroom ......... Below 5 ft/1.5 m While every attempt has been made to ensure accuracy, all measurements are approximate, not to scale. This floor plan is for illustrative purposes only.