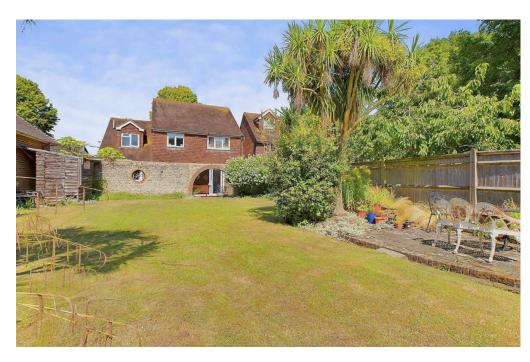

#### **EXTERNAL**

To the front of there property there if off road parking for several cars and access to the garage and gate leading to the rear garden. The rear garden is south facing and offers a beautiful courtyard with brick paving and the original flint wall with archway leading into the very good size lawned section. The lawned section offers mature tree's, shrubs, patio area and timber shed.