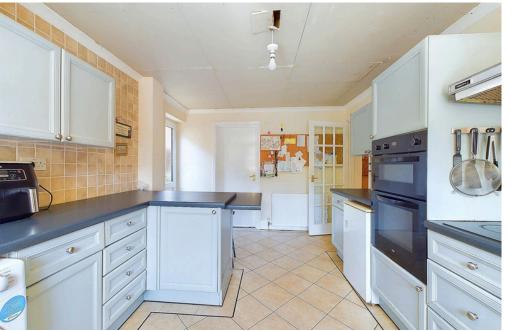

#### **INTERNAL**

Front door leading into the entrance hall with access to all ground floor rooms and the ground floor WC. The dining room is located to the front of the property and the lounge is located to the rear which offers double sliding doors and is a very good size with a feature brick wall. The kitchen/ breakfast room offers wall and base units, built in double oven, electric hob, space and plumbing for washing machine, dishwasher, tumble dryer, space for under counter fridge, breakfast bar, door leading out to the side and door leading out to the integral garage. The garage has power for additional freezer and offers up and over door. On the first floor there are four double bedrooms with the primary bedroom offering an ensuite shower. There is a family bathroom which comprises of bath with shower over, wash hand basin and WC.