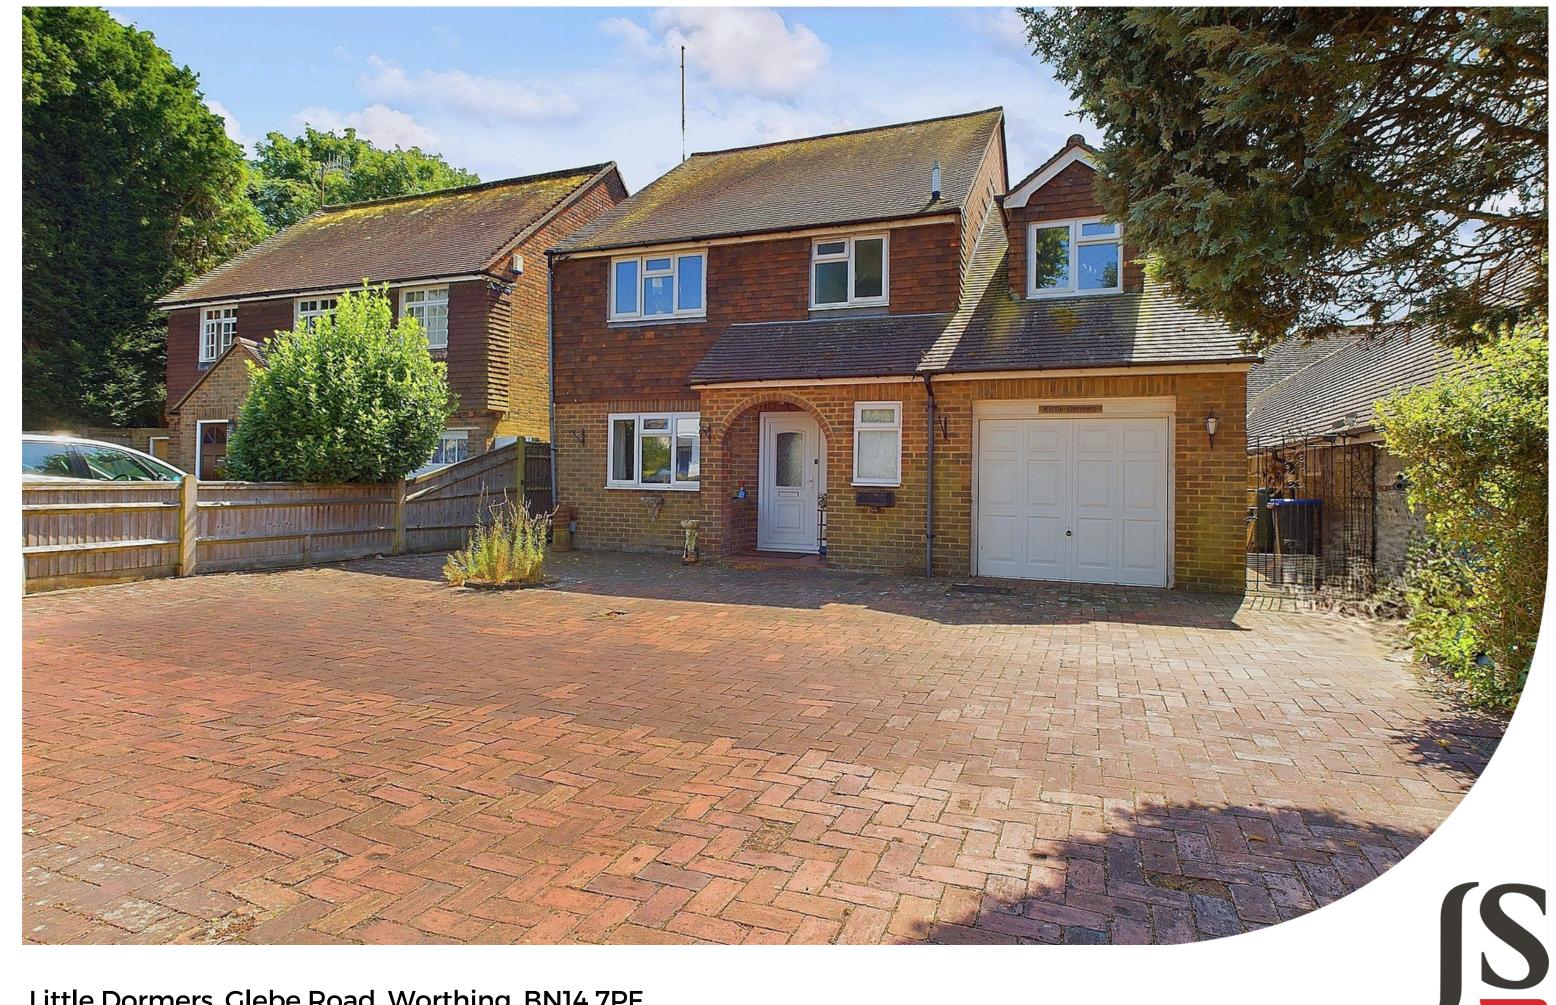

Jacobs|Steel

Little Dormers, Glebe Road, Worthing, BN14 7PF

Guide Price £730,000

We are pleased to be able to offer a detached house to the market situated in Tarring Village. The property offers four double bedrooms, two bathrooms, two reception rooms, kitchen/breakfast room and ground floor WC. The property also benefits from a very good size south facing rear garden, integral garage and off road parking.

#### **EXTERNAL**

To the front of there property there if off road parking for several cars and access to the garage and gate leading to the rear garden. The rear garden is south facing and offers a beautiful courtyard with brick paving and the original flint wall with archway leading into the very good size lawned section. The lawned section offers mature tree's, shrubs, patio area and timber shed.