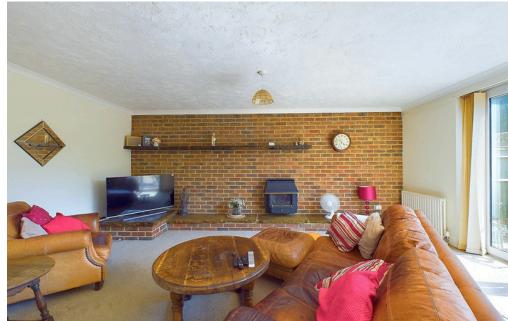

#### **INTERNAL**

Front door leading into the entrance hall with access to all ground floor rooms and the ground floor WC. The dining room is located to the front of the property and the lounge is located to the rear which offers double sliding doors and is a very good size with a feature brick wall. The kitchen/ breakfast room offers wall and base units, built in double oven, electric hob, space and plumbing for washing machine, dishwasher, tumble dryer, space for under counter fridge, breakfast bar, door leading out to the side and door leading out to the integral garage. The garage has power for additional freezer and offers up and over door. On the first floor there are four double bedrooms with the primary bedroom offering an ensuite shower. There is a family bathroom which comprises of bath with shower over, wash hand basin and WC.