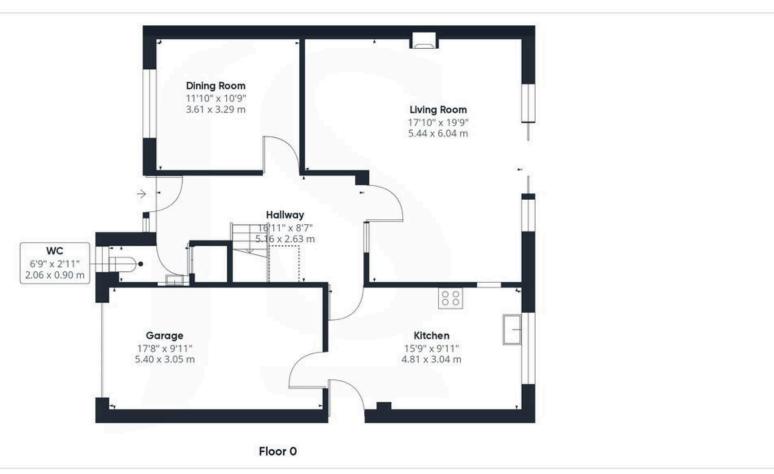

#### **INTERNAL**

Front door leading into the entrance hall with access to all ground floor rooms and the ground floor WC. The dining room is located to the front of the property and the lounge is located to the rear which offers double sliding doors and is a very good size with a feature brick wall. The kitchen/ breakfast room offers wall and base units, built in double oven, electric hob, space and plumbing for washing machine, dishwasher, tumble dryer, space for under counter fridge, breakfast bar, door leading out to the side and door leading out to the integral garage. The garage has power for additional freezer and offers up and over door. On the first floor there are four double bedrooms with the primary bedroom offering an ensuite shower. There is a family bathroom which comprises of bath with shower over, wash hand basin and WC.

### Approximate total area(1)

1730.08 ft<sup>2</sup> 160.73 m<sup>2</sup>

#### Reduced headroom

38.32 ft<sup>2</sup> 3.56 m<sup>2</sup>

(1) Excluding balconies and terraces Reduced headroom ......... Below 5 ft/1.5 m While every attempt has been made to ensure accuracy, all measurements are approximate, not to scale. This floor plan is for illustrative purposes only.