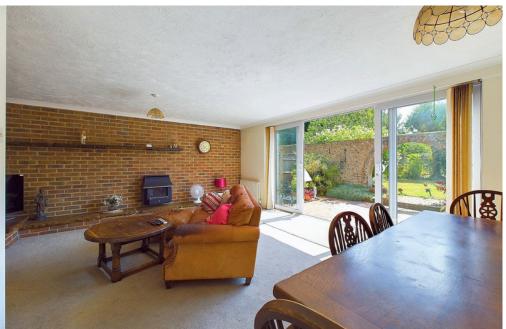

#### **INTERNAL**

Front door leading into the entrance hall with access to all ground floor rooms and the ground floor WC. The dining room is located to the front of the property and the lounge is located to the rear which offers double sliding doors and is a very good size with a feature brick wall. The kitchen/ breakfast room offers wall and base units, built in double oven, electric hob, space and plumbing for washing machine, dishwasher, tumble dryer, space for under counter fridge, breakfast bar, door leading out to the side and door leading out to the integral garage. The garage has power for additional freezer and offers up and over door. On the first floor there are four double bedrooms with the primary bedroom offering an ensuite shower. There is a family bathroom which comprises of bath with shower over, wash hand basin and WC.