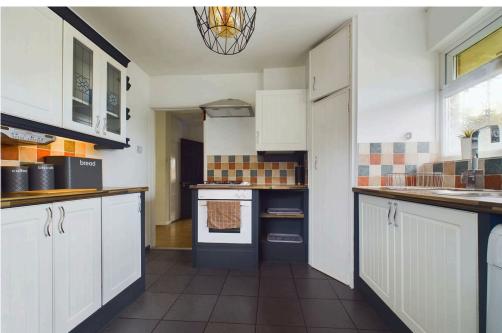

#### INTERNAL

The property is approached through the front door, giving access to the L shaped hallway with doors to all rooms. The lounge benefits a dual aspect, overlooking the oasis of the mature gardens that surround and has a feature log burner, which the current vendor uses to heat most of the home. The kitchen is dual aspect and modern fitted, providing a range of eye and base level units with space for appliances to include undercounter fridge and washing machine. There is also an integrated oven, with hob and extractor over, and a door leads out out onto another private area of garden, benefitting a westerly aspect.