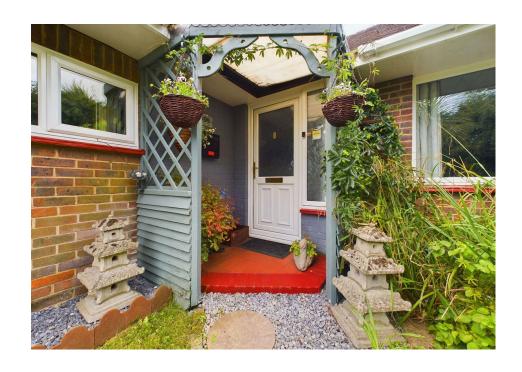

### EXTERNAL

The property is approached through an oasis of mature gardens, swooping over a path to the front door and providing complete privacy. The vendor has a variety of ornaments and water features, which could be left subject to negotiation. As the property is on a corner, there is a variety of areas of garden, all of which are mature and beautiful to allow seating/bbqs and offering tranquil space. To the side of the home is a gated entrance, suitable for off road parking providing a shingle drive down to the garage.