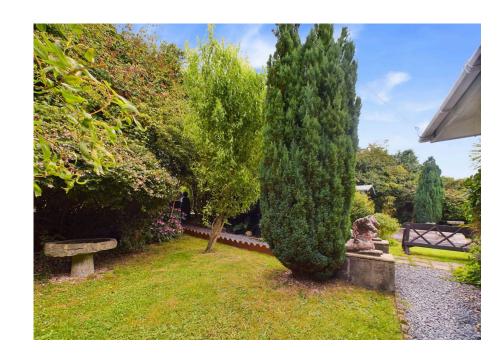

### EXTERNAL

The property is approached through an oasis of mature gardens, swooping over a path to the front door and providing complete privacy. The vendor has a variety of ornaments and water features, which could be left subject to negotiation. As the property is on a corner, there is a variety of areas of garden, all of which are mature and beautiful to allow seating/bbqs and offering tranquil space. To the side of the home is a gated entrance, suitable for off road parking providing a shingle drive down to the garage.