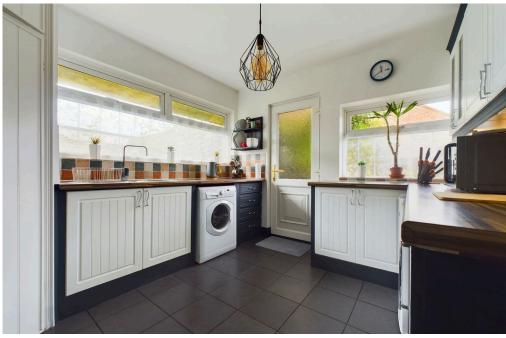

#### INTERNAL

The property is approached through the front door, giving access to the L shaped hallway with doors to all rooms. The lounge benefits a dual aspect, overlooking the oasis of the mature gardens that surround and has a feature log burner, which the current vendor uses to heat most of the home. The kitchen is dual aspect and modern fitted, providing a range of eye and base level units with space for appliances to include undercounter fridge and washing machine. There is also an integrated oven, with hob and extractor over, and a door leads out out onto another private area of garden, benefitting a westerly aspect.