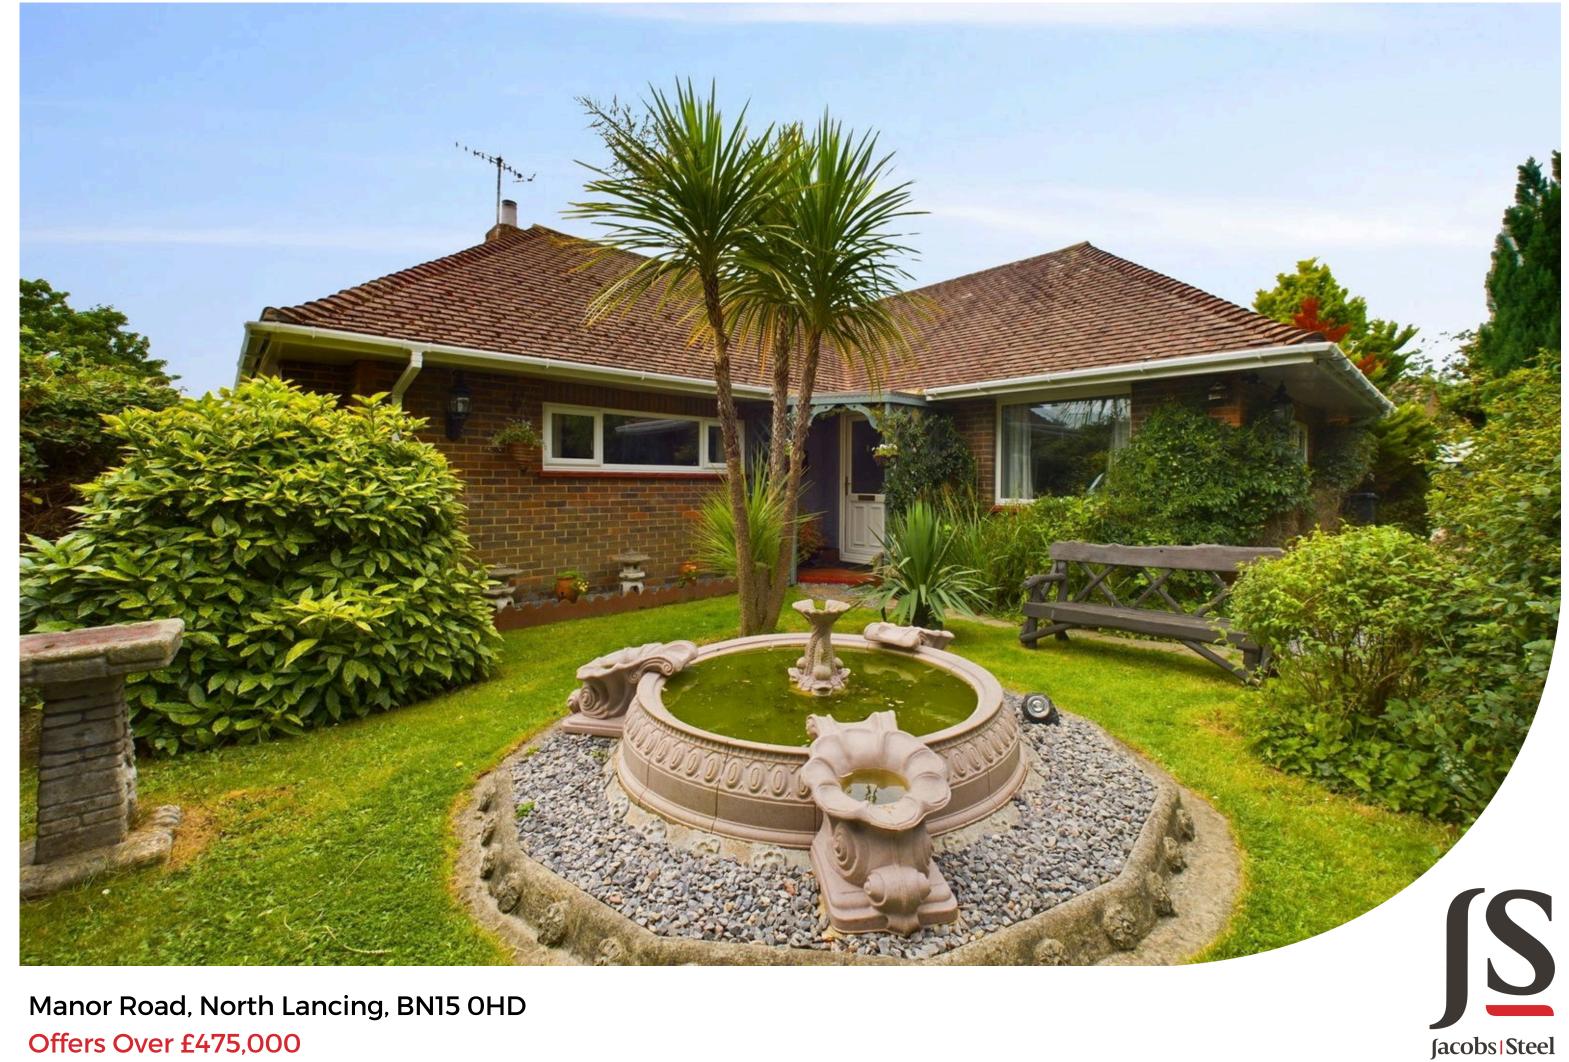

Offers Over £475,000

A substantial and imposing extOffered to the market is this generously proportioned two bedroom detached corner plot bungalow, with surrounding and private gardens, off road parking, single garage and feature log burner. Most of the rooms offer a dual aspect and the garden is very well established to ensure seclusion.ended character three bedroom semi detached family home with period features. Particular benefits include off road parking for two vehicles, two reception rooms, downstairs wet room and ensuite shower room. The garden is a particular feature being in excess of 80ft.

# **Key Features**

- Two Double Bedrooms
- Detached Bungalow
- Corner Plot With Surrounding Gardens
- Private And Secluded
- Driveway For Several Cars
- Garage
- Log Burner
- Close To Amenities
- North Lancing Location
- Viewing Recommended

### EXTERNAL

The property is approached through an oasis of mature gardens, swooping over a path to the front door and providing complete privacy. The vendor has a variety of ornaments and water features, which could be left subject to negotiation. As the property is on a corner, there is a variety of areas of garden, all of which are mature and beautiful to allow seating/bbqs and offering tranquil space. To the side of the home is a gated entrance, suitable for off road parking providing a shingle drive down to the garage.

### **SITUATED**

Manor Road is located in the ever popular North Lancing, just to the north of Nursery Close and being walking distance to the South Downs National Park. The A27 within close proximity and easy reach giving you access along the whole of the South Coast and north towards Gatwick Airport and London.