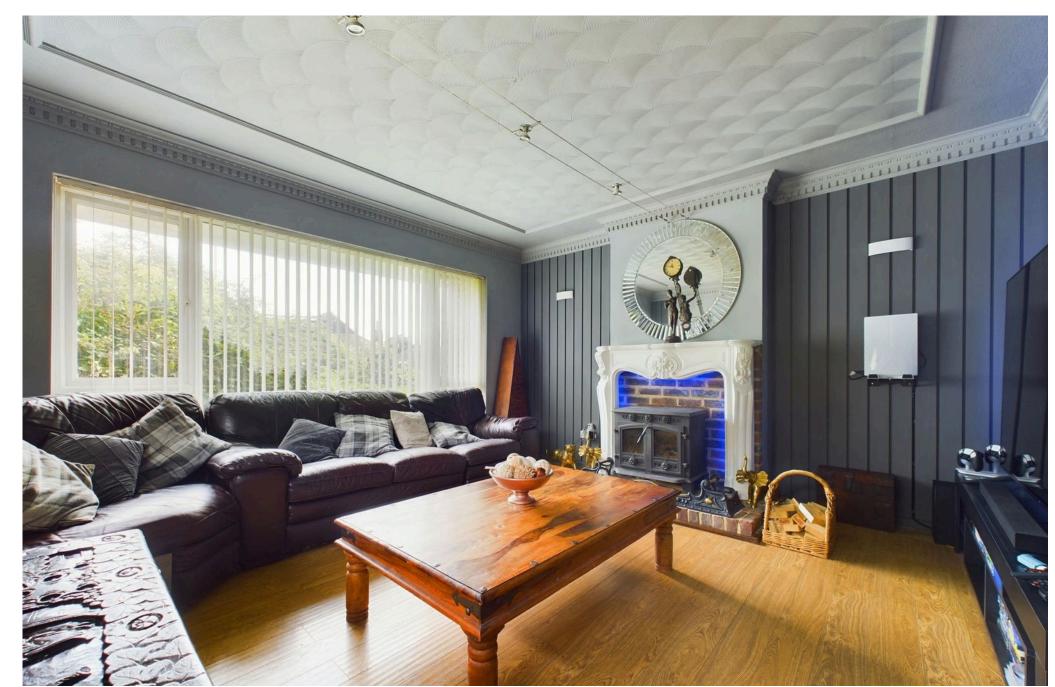

#### INTERNAL

The property is approached through the front door, giving access to the L shaped hallway with doors to all rooms. The lounge benefits a dual aspect, overlooking the oasis of the mature gardens that surround and has a feature log burner, which the current vendor uses to heat most of the home. The kitchen is dual aspect and modern fitted, providing a range of eye and base level units with space for appliances to include undercounter fridge and washing machine. There is also an integrated oven, with hob and extractor over, and a door leads out out onto another private area of garden, benefitting a westerly aspect.