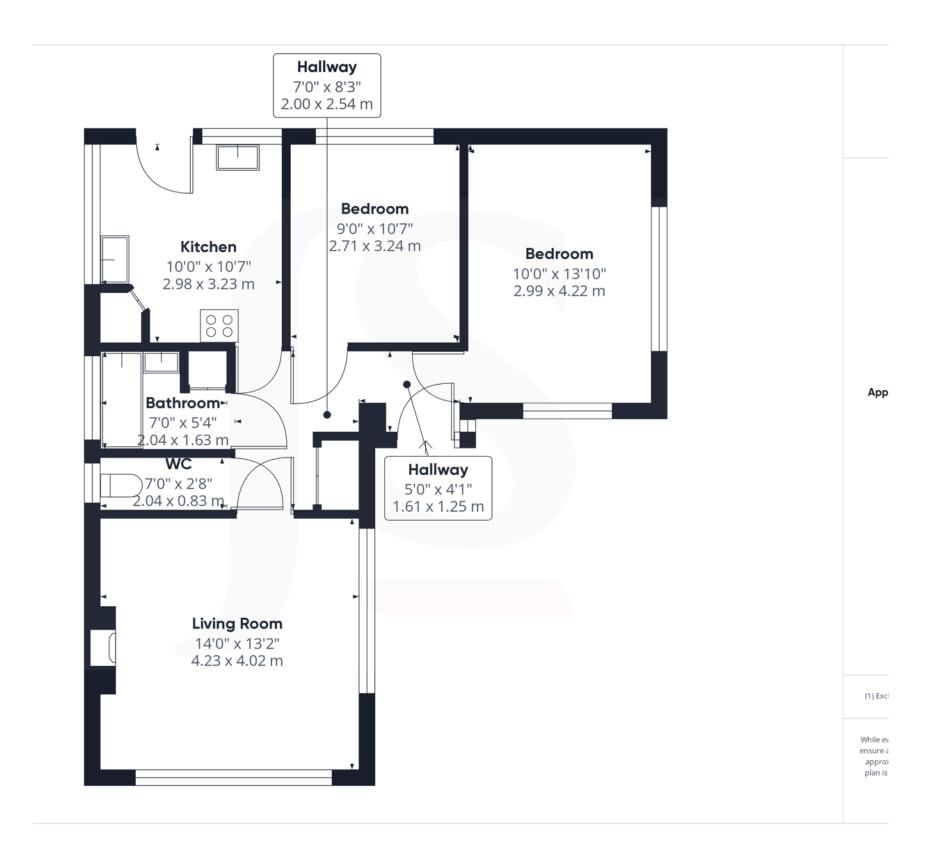

2 Bedrooms

1 Bathroom

1 Reception Room

#### INTERNAL

The property is approached through the front door, giving access to the L shaped hallway with doors to all rooms. The lounge benefits a dual aspect, overlooking the oasis of the mature gardens that surround and has a feature log burner, which the current vendor uses to heat most of the home. The kitchen is dual aspect and modern fitted, providing a range of eye and base level units with space for appliances to include undercounter fridge and washing machine. There is also an integrated oven, with hob and extractor over, and a door leads out out onto another private area of garden, benefitting a westerly aspect.

There are two good sized bedrooms, both being double in size and one being dual aspect, both having plenty of space for furniture. The bathroom comprises bath with pedestal wash hand basin and just next door is the separate wc.