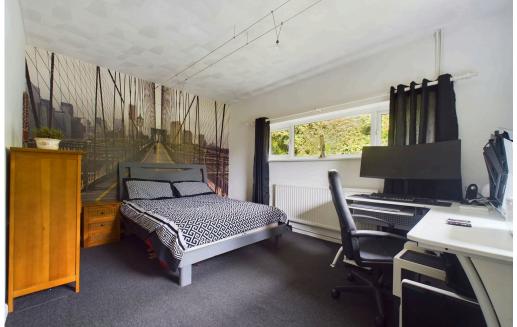

#### INTERNAL

The property is approached through the front door, giving access to the L shaped hallway with doors to all rooms. The lounge benefits a dual aspect, overlooking the oasis of the mature gardens that surround and has a feature log burner, which the current vendor uses to heat most of the home. The kitchen is dual aspect and modern fitted, providing a range of eye and base level units with space for appliances to include undercounter fridge and washing machine. There is also an integrated oven, with hob and extractor over, and a door leads out out onto another private area of garden, benefitting a westerly aspect.

There are two good sized bedrooms, both being double in size and one being dual aspect, both having plenty of space for furniture. The bathroom comprises bath with pedestal wash hand basin and just next door is the separate wc.