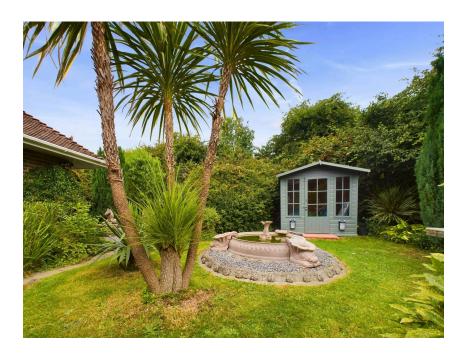

### EXTERNAL

The property is approached through an oasis of mature gardens, swooping over a path to the front door and providing complete privacy. The vendor has a variety of ornaments and water features, which could be left subject to negotiation. As the property is on a corner, there is a variety of areas of garden, all of which are mature and beautiful to allow seating/bbqs and offering tranquil space. To the side of the home is a gated entrance, suitable for off road parking providing a shingle drive down to the garage.