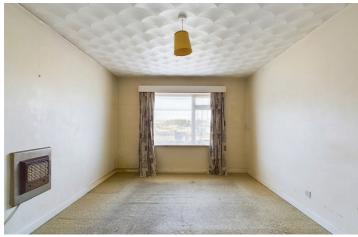

### INTERNAL

The private front door leads to a welcoming entrance hall with stairs ascending to the first floor. To the rear of the property is the spacious living room which measures 13'0" x 15'10" and benefits from a large east-facing window, flooding the room with morning sunlight. This room can easily accommodate a variety of furniture for both living and dining purposes. The property comprises two double bedrooms, each with a bright westerly aspect, providing ample light and airiness. Both bedrooms are spacious enough to fit double beds, wardrobes, and bedside tables. The kitchen, benefitting from dual aspects, is equipped with floor-mounted units with space and provisions for white goods. The bathroom features a bath and wash hand basin, while the separate W/C is located in an adjacent room. This property, in need of modernisation and offered chain-free, presents a wonderful opportunity to create your ideal home.