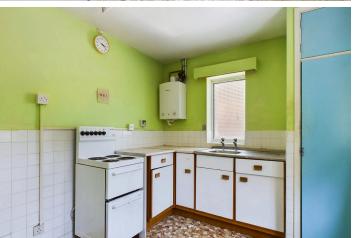

### INTERNAL

The private front door leads to a welcoming entrance hall with stairs ascending to the first floor. To the rear of the property is the spacious living room which measures 13'0" x 15'10" and benefits from a large east-facing window, flooding the room with morning sunlight. This room can easily accommodate a variety of furniture for both living and dining purposes. The property comprises two double bedrooms, each with a bright westerly aspect, providing ample light and airiness. Both bedrooms are spacious enough to fit double beds, wardrobes, and bedside tables. The kitchen, benefitting from dual aspects, is equipped with floor-mounted units with space and provisions for white goods. The bathroom features a bath and wash hand basin, while the separate W/C is located in an adjacent room. This property, in need of modernisation and offered chain-free, presents a wonderful opportunity to create your ideal home.