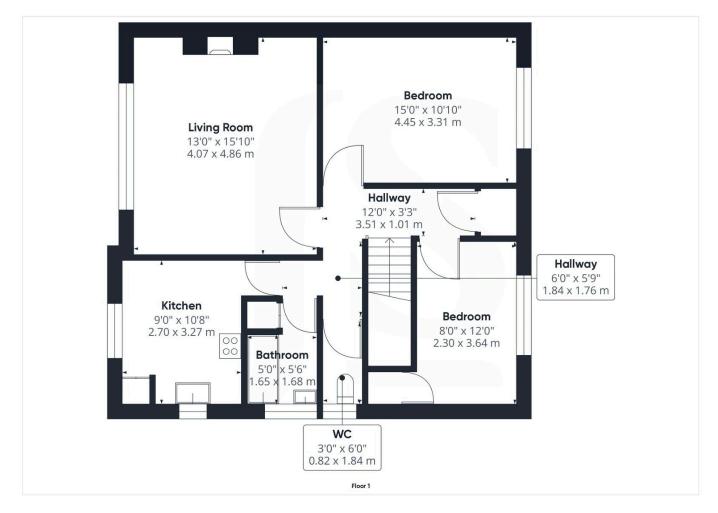

### INTERNAL

The private front door leads to a welcoming entrance hall with stairs ascending to the first floor. To the rear of the property is the spacious living room which measures 13'0" x 15'10" and benefits from a large east-facing window, flooding the room with morning sunlight. This room can easily accommodate a variety of furniture for both living and dining purposes. The property comprises two double bedrooms, each with a bright westerly aspect, providing ample light and airiness. Both bedrooms are spacious enough to fit double beds, wardrobes, and bedside tables. The kitchen, benefitting from dual aspects, is equipped with floor-mounted units with space and provisions for white goods. The bathroom features a bath and wash hand basin, while the separate W/C is located in an adjacent room. This property, in need of modernisation and offered chain-free, presents a wonderful opportunity to create your ideal home.

### **EXTERNAL**

The apartment benefits from a brick built garage perfect for storing a car or any outdoor essentials.