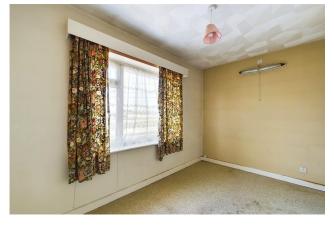

### INTERNAL

The private front door leads to a welcoming entrance hall with stairs ascending to the first floor. To the rear of the property is the spacious living room which measures 13'0" x 15'10" and benefits from a large east-facing window, flooding the room with morning sunlight. This room can easily accommodate a variety of furniture for both living and dining purposes. The property comprises two double bedrooms, each with a bright westerly aspect, providing ample light and airiness. Both bedrooms are spacious enough to fit double beds, wardrobes, and bedside tables. The kitchen, benefitting from dual aspects, is equipped with floor-mounted units with space and provisions for white goods. The bathroom features a bath and wash hand basin, while the separate W/C is located in an adjacent room. This property, in need of modernisation and offered chain-free, presents a wonderful opportunity to create your ideal home.