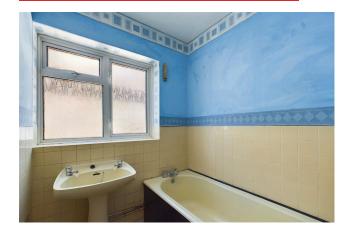

### INTERNAL

The private front door leads to a welcoming entrance hall with stairs ascending to the first floor. To the rear of the property is the spacious living room which measures 13'0" x 15'10" and benefits from a large east-facing window, flooding the room with morning sunlight. This room can easily accommodate a variety of furniture for both living and dining purposes. The property comprises two double bedrooms, each with a bright westerly aspect, providing ample light and airiness. Both bedrooms are spacious enough to fit double beds, wardrobes, and bedside tables. The kitchen, benefitting from dual aspects, is equipped with floor-mounted units with space and provisions for white goods. The bathroom features a bath and wash hand basin, while the separate W/C is located in an adjacent room. This property, in need of modernisation and offered chain-free, presents a wonderful opportunity to create your ideal home.