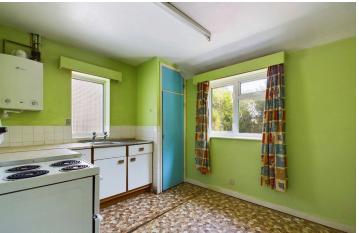

### INTERNAL

The private front door leads to a welcoming entrance hall with stairs ascending to the first floor. To the rear of the property is the spacious living room which measures 13'0" x 15'10" and benefits from a large east-facing window, flooding the room with morning sunlight. This room can easily accommodate a variety of furniture for both living and dining purposes. The property comprises two double bedrooms, each with a bright westerly aspect, providing ample light and airiness. Both bedrooms are spacious enough to fit double beds, wardrobes, and bedside tables. The kitchen, benefitting from dual aspects, is equipped with floor-mounted units with space and provisions for white goods. The bathroom features a bath and wash hand basin, while the separate W/C is located in an adjacent room. This property, in need of modernisation and offered chain-free, presents a wonderful opportunity to create your ideal home.