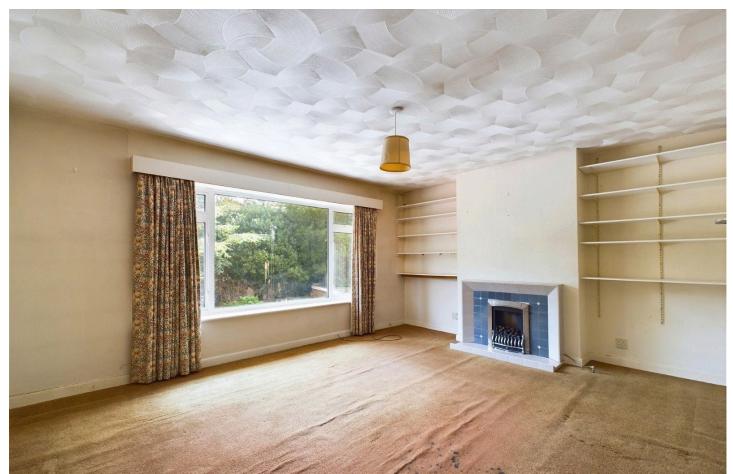

### INTERNAL

The private front door leads to a welcoming entrance hall with stairs ascending to the first floor. To the rear of the property is the spacious living room which measures 13'0" x 15'10" and benefits from a large east-facing window, flooding the room with morning sunlight. This room can easily accommodate a variety of furniture for both living and dining purposes. The property comprises two double bedrooms, each with a bright westerly aspect, providing ample light and airiness. Both bedrooms are spacious enough to fit double beds, wardrobes, and bedside tables. The kitchen, benefitting from dual aspects, is equipped with floor-mounted units with space and provisions for white goods. The bathroom features a bath and wash hand basin, while the separate W/C is located in an adjacent room. This property, in need of modernisation and offered chain-free, presents a wonderful opportunity to create your ideal home.