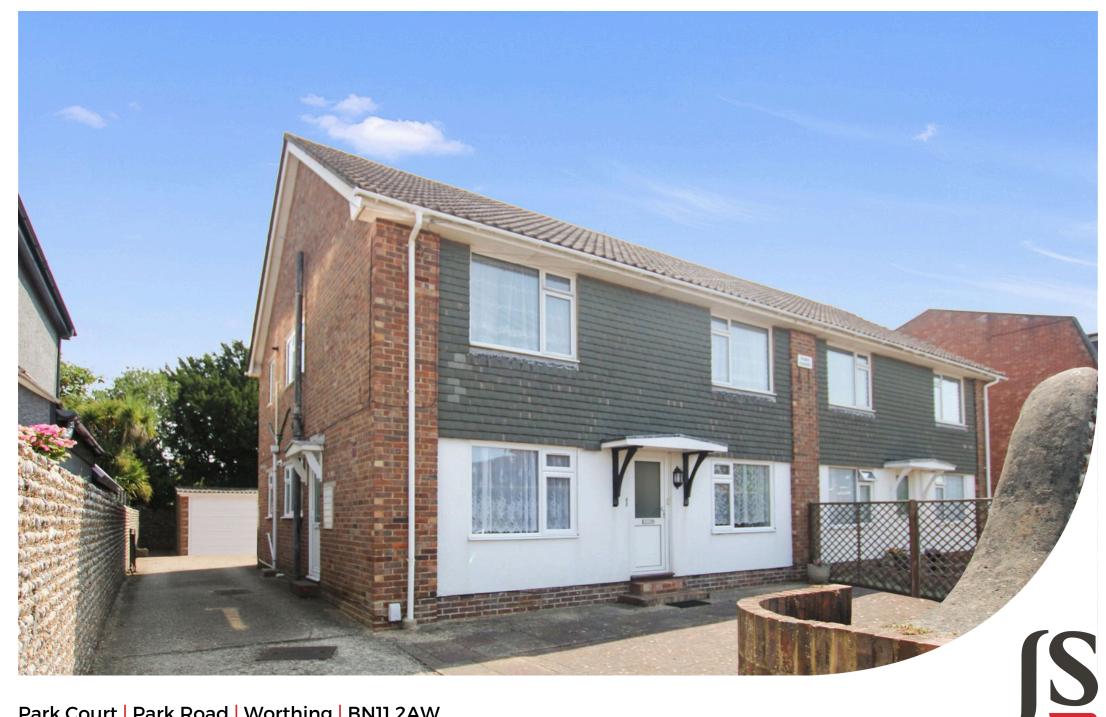

Jacobs|Steel

Park Court | Park Road | Worthing | BN11 2AW Guide Price £210,000

Jacobs Steel are delighted to offer this spacious, first floor apartment positioned on this highly desirable road in central East Worthing. The property boasts two double bedrooms, fitted kitchen and bathroom, light and airy living room, private entrance and also benefits from a brick built garage. The property will be sold with the freehold and no ongoing chain.

# **Key Features**

- First Floor Apartment
- Two Double Bedrooms
- Spacious Living Room
- Fitted Kitchen & Bathroom
- Separate W/C
- Private Entrance
- Brick Built Garage
- Freehold
- No Ongoing Chain
- Close To Local Shops, Amenities & Mainline Train Station