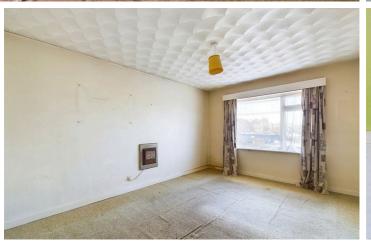

### INTERNAL

The private front door leads to a welcoming entrance hall with stairs ascending to the first floor. To the rear of the property is the spacious living room which measures 13'0" x 15'10" and benefits from a large east-facing window, flooding the room with morning sunlight. This room can easily accommodate a variety of furniture for both living and dining purposes. The property comprises two double bedrooms, each with a bright westerly aspect, providing ample light and airiness. Both bedrooms are spacious enough to fit double beds, wardrobes, and bedside tables. The kitchen, benefitting from dual aspects, is equipped with floor-mounted units with space and provisions for white goods. The bathroom features a bath and wash hand basin, while the separate W/C is located in an adjacent room. This property, in need of modernisation and offered chain-free, presents a wonderful opportunity to create your ideal home.