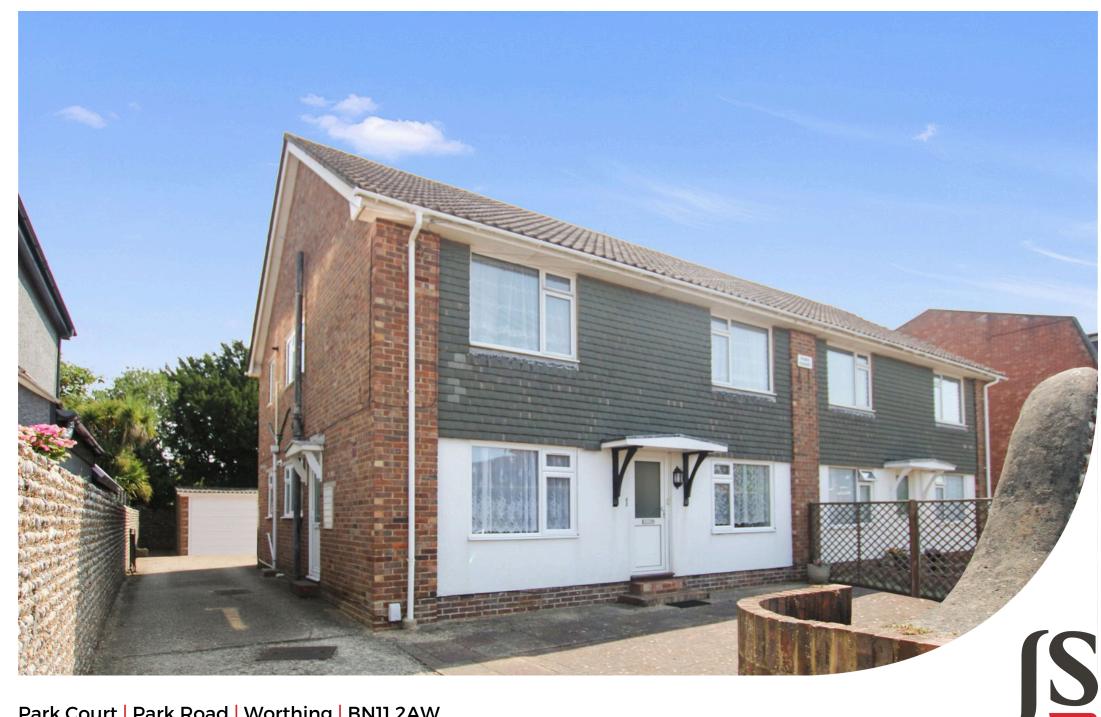

Jacobs|Steel

Park Court | Park Road | Worthing | BN11 2AW £240,000

Jacobs Steel are delighted to offer this spacious, first floor apartment positioned on this highly desirable road in central East Worthing. The property boasts two double bedrooms, fitted kitchen and bathroom, light and airy living room, private entrance and also benefits from a brick built garage. The property will be sold with the freehold and no ongoing chain.

# **Key Features**

- First Floor Apartment
- Two Double Bedrooms
- Spacious Living Room
- Fitted Kitchen & Bathroom
- Separate W/C
- Private Entrance
- Brick Built Garage
- Freehold
- No Ongoing Chain
- Close To Local Shops, Amenities & Mainline Train Station