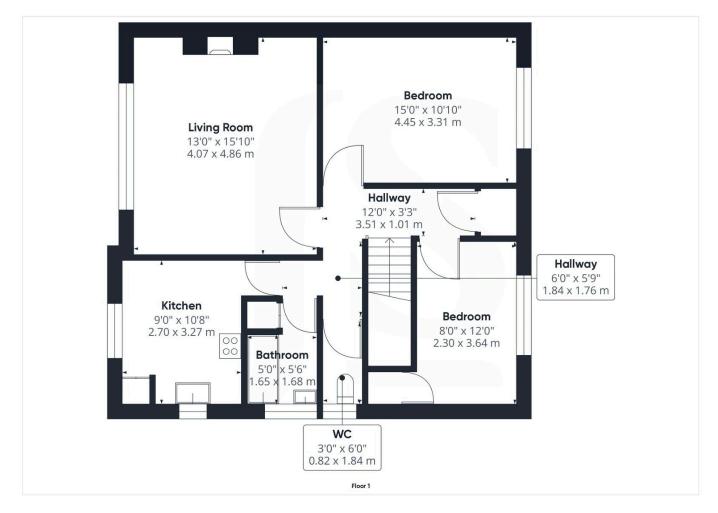

### INTERNAL

The private front door leads to a welcoming entrance hall with stairs ascending to the first floor. To the rear of the property is the spacious living room which measures 13'0" x 15'10" and benefits from a large east-facing window, flooding the room with morning sunlight. This room can easily accommodate a variety of furniture for both living and dining purposes. The property comprises two double bedrooms, each with a bright westerly aspect, providing ample light and airiness. Both bedrooms are spacious enough to fit double beds, wardrobes, and bedside tables. The kitchen, benefitting from dual aspects, is equipped with floor-mounted units with space and provisions for white goods. The bathroom features a bath and wash hand basin, while the separate W/C is located in an adjacent room. This property, in need of modernisation and offered chain-free, presents a wonderful opportunity to create your ideal home.