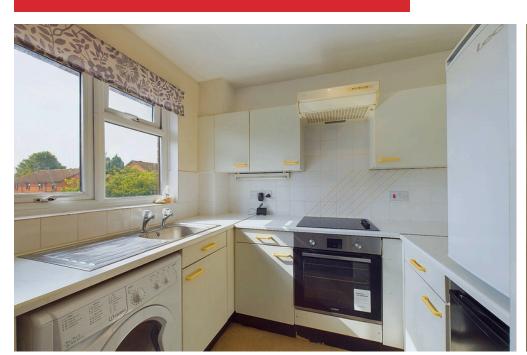

#### **INTERNAL**

Private front door leading into the studio room with an opening into the kitchen and door leading into the dressing area and door into the bathroom. The studio room benefits from a pull down double bed with storage either side and built in drawers. Door leading into the dressing area which offers built in dressing table, mirror and built in storage cupboard. The bathroom offers bath with shower above, wash hand basin and WC. The kitchen comprises of wall and base units built in oven, electric hob, space and plumbing for washing machine and space for under counter fridge and freezer.