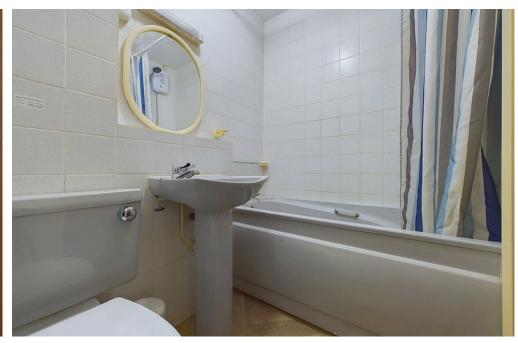

#### **INTERNAL**

Private front door leading into the studio room with an opening into the kitchen and door leading into the dressing area and door into the bathroom. The studio room benefits from a pull down double bed with storage either side and built in drawers. Door leading into the dressing area which offers built in dressing table, mirror and built in storage cupboard. The bathroom offers bath with shower above, wash hand basin and WC. The kitchen comprises of wall and base units built in oven, electric hob, space and plumbing for washing machine and space for under counter fridge and freezer.