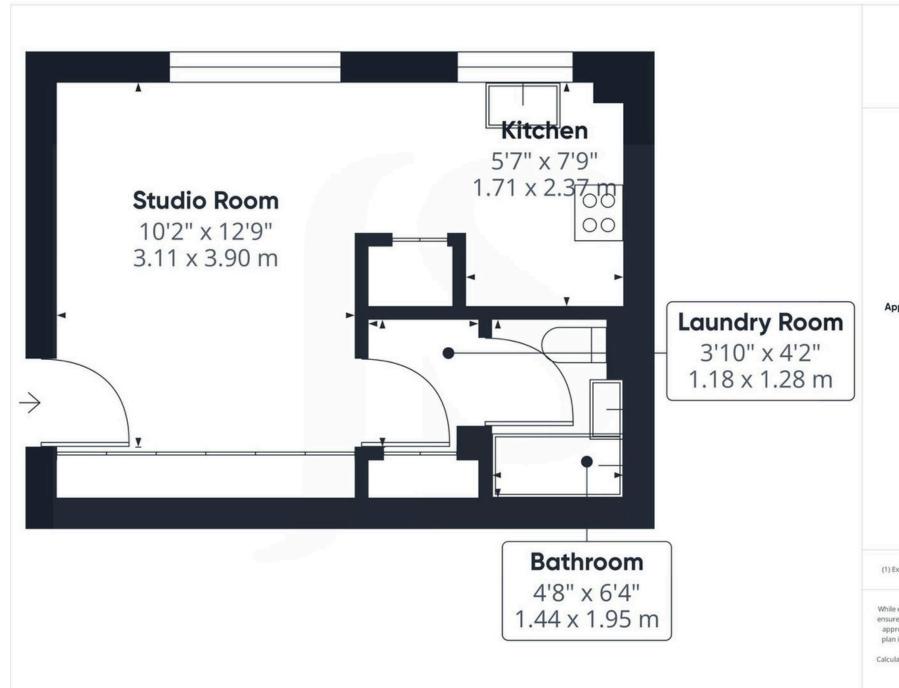

#### **TENURE**

Lease: balance of 999 Years

Ground Rent: £ 1.00 Service Charge: Nil

Approximate total area

24.62 m<sup>2</sup>

While every attempt has been made to ensure accuracy, all measurements are approximate, not to scale. This floor plan is for illustrative purposes only.

Calculations are based on RICS IPMS 3C standard.

GIRAFFE360