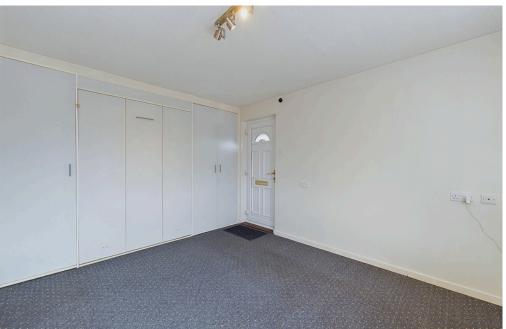

#### **INTERNAL**

Private front door leading into the studio room with an opening into the kitchen and door leading into the dressing area and door into the bathroom. The studio room benefits from a pull down double bed with storage either side and built in drawers. Door leading into the dressing area which offers built in dressing table, mirror and built in storage cupboard. The bathroom offers bath with shower above, wash hand basin and WC. The kitchen comprises of wall and base units built in oven, electric hob, space and plumbing for washing machine and space for under counter fridge and freezer.