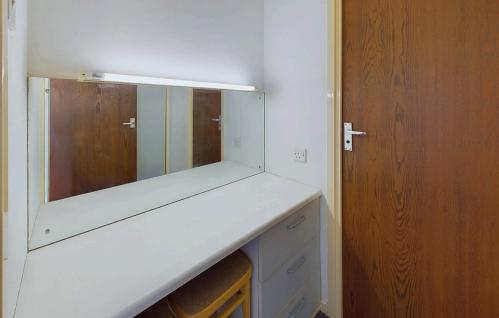

#### **INTERNAL**

Private front door leading into the studio room with an opening into the kitchen and door leading into the dressing area and door into the bathroom. The studio room benefits from a pull down double bed with storage either side and built in drawers. Door leading into the dressing area which offers built in dressing table, mirror and built in storage cupboard. The bathroom offers bath with shower above, wash hand basin and WC. The kitchen comprises of wall and base units built in oven, electric hob, space and plumbing for washing machine and space for under counter fridge and freezer.