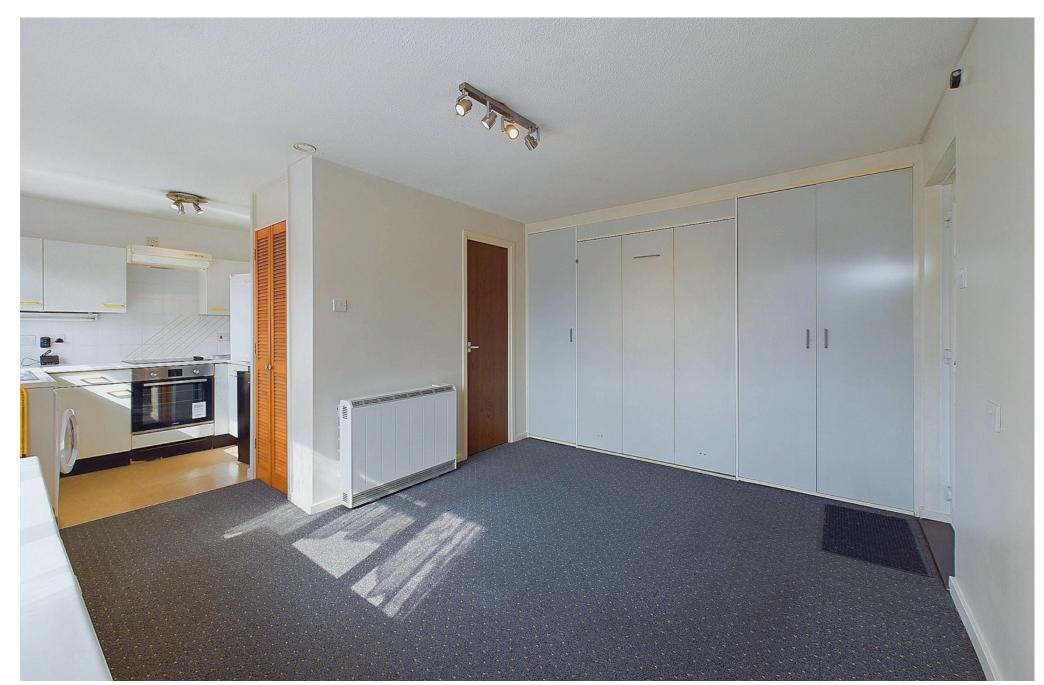

#### **INTERNAL**

Private front door leading into the studio room with an opening into the kitchen and door leading into the dressing area and door into the bathroom. The studio room benefits from a pull down double bed with storage either side and built in drawers. Door leading into the dressing area which offers built in dressing table, mirror and built in storage cupboard. The bathroom offers bath with shower above, wash hand basin and WC. The kitchen comprises of wall and base units built in oven, electric hob, space and plumbing for washing machine and space for under counter fridge and freezer.