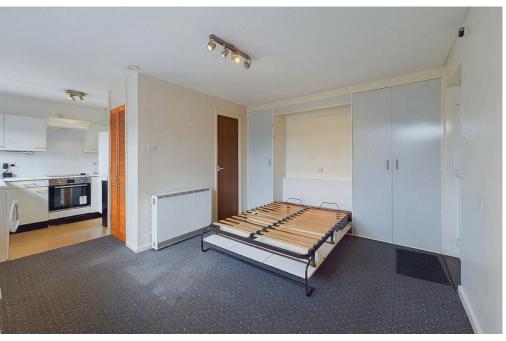

#### **INTERNAL**

Private front door leading into the studio room with an opening into the kitchen and door leading into the dressing area and door into the bathroom. The studio room benefits from a pull down double bed with storage either side and built in drawers. Door leading into the dressing area which offers built in dressing table, mirror and built in storage cupboard. The bathroom offers bath with shower above, wash hand basin and WC. The kitchen comprises of wall and base units built in oven, electric hob, space and plumbing for washing machine and space for under counter fridge and freezer.