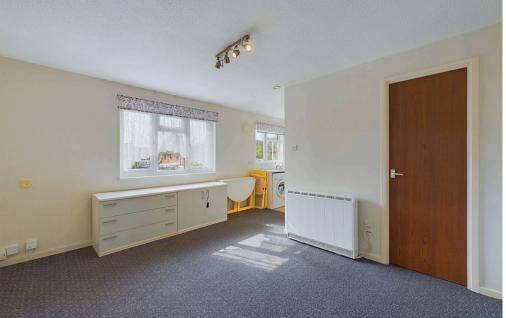

#### **INTERNAL**

Private front door leading into the studio room with an opening into the kitchen and door leading into the dressing area and door into the bathroom. The studio room benefits from a pull down double bed with storage either side and built in drawers. Door leading into the dressing area which offers built in dressing table, mirror and built in storage cupboard. The bathroom offers bath with shower above, wash hand basin and WC. The kitchen comprises of wall and base units built in oven, electric hob, space and plumbing for washing machine and space for under counter fridge and freezer.