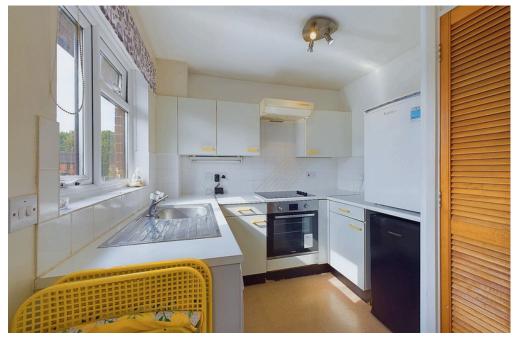

#### **INTERNAL**

Private front door leading into the studio room with an opening into the kitchen and door leading into the dressing area and door into the bathroom. The studio room benefits from a pull down double bed with storage either side and built in drawers. Door leading into the dressing area which offers built in dressing table, mirror and built in storage cupboard. The bathroom offers bath with shower above, wash hand basin and WC. The kitchen comprises of wall and base units built in oven, electric hob, space and plumbing for washing machine and space for under counter fridge and freezer.