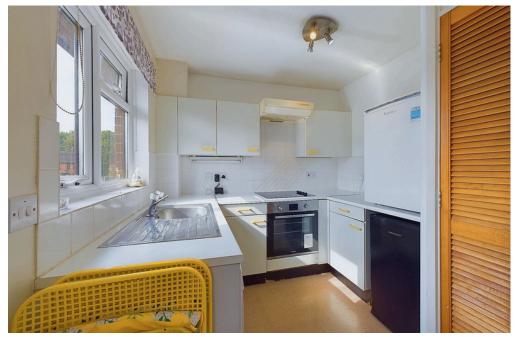

### **INTERNAL**

Private front door leading into the studio room with an opening into the kitchen and door leading into the dressing area and door into the bathroom. The studio room benefits from a pull down double bed with storage either side and built in drawers. Door leading into the dressing area which offers built in dressing table, mirror and built in storage cupboard. The bathroom offers bath with shower above, wash hand basin and WC. The kitchen comprises of wall and base units built in oven, electric hob, space and plumbing for washing machine and space for under counter fridge and freezer.