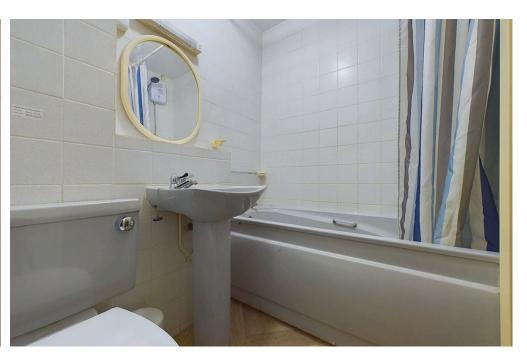

### **INTERNAL**

Private front door leading into the studio room with an opening into the kitchen and door leading into the dressing area and door into the bathroom. The studio room benefits from a pull down double bed with storage either side and built in drawers. Door leading into the dressing area which offers built in dressing table, mirror and built in storage cupboard. The bathroom offers bath with shower above, wash hand basin and WC. The kitchen comprises of wall and base units built in oven, electric hob, space and plumbing for washing machine and space for under counter fridge and freezer.