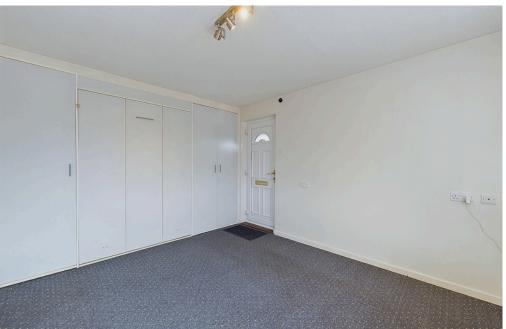

### **INTERNAL**

Private front door leading into the studio room with an opening into the kitchen and door leading into the dressing area and door into the bathroom. The studio room benefits from a pull down double bed with storage either side and built in drawers. Door leading into the dressing area which offers built in dressing table, mirror and built in storage cupboard. The bathroom offers bath with shower above, wash hand basin and WC. The kitchen comprises of wall and base units built in oven, electric hob, space and plumbing for washing machine and space for under counter fridge and freezer.