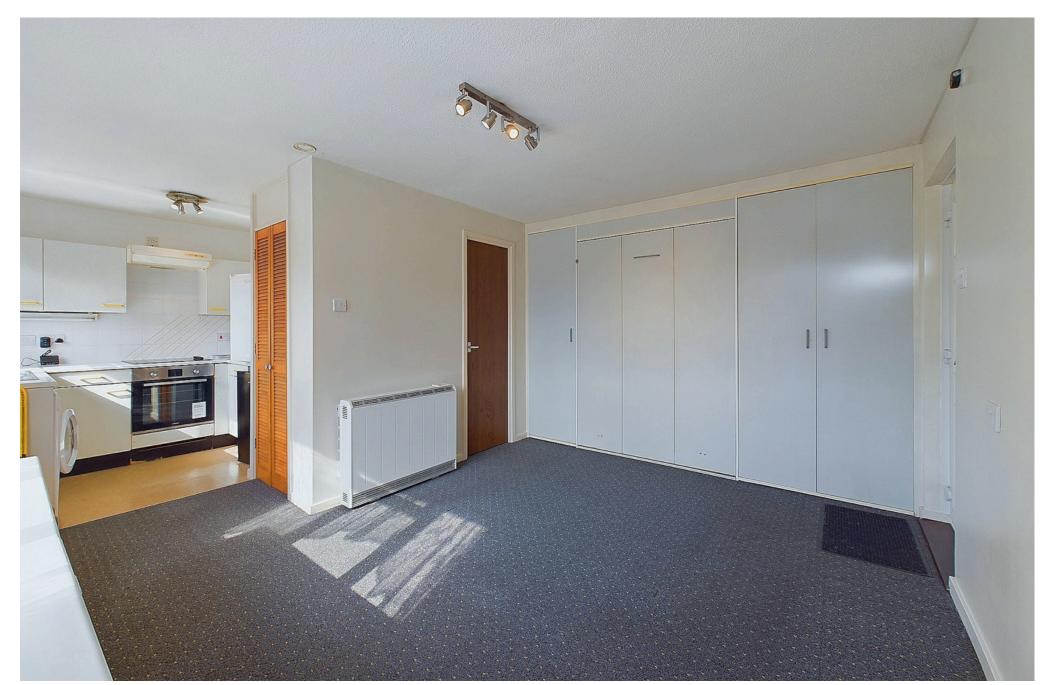

### **INTERNAL**

Private front door leading into the studio room with an opening into the kitchen and door leading into the dressing area and door into the bathroom. The studio room benefits from a pull down double bed with storage either side and built in drawers. Door leading into the dressing area which offers built in dressing table, mirror and built in storage cupboard. The bathroom offers bath with shower above, wash hand basin and WC. The kitchen comprises of wall and base units built in oven, electric hob, space and plumbing for washing machine and space for under counter fridge and freezer.