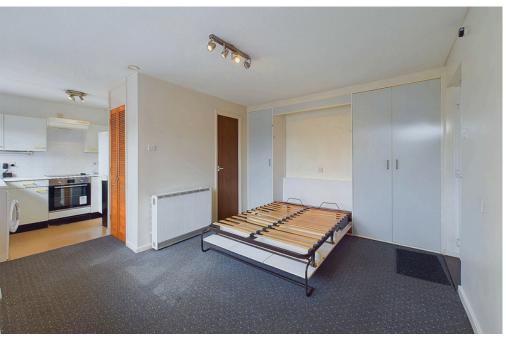

### **INTERNAL**

Private front door leading into the studio room with an opening into the kitchen and door leading into the dressing area and door into the bathroom. The studio room benefits from a pull down double bed with storage either side and built in drawers. Door leading into the dressing area which offers built in dressing table, mirror and built in storage cupboard. The bathroom offers bath with shower above, wash hand basin and WC. The kitchen comprises of wall and base units built in oven, electric hob, space and plumbing for washing machine and space for under counter fridge and freezer.