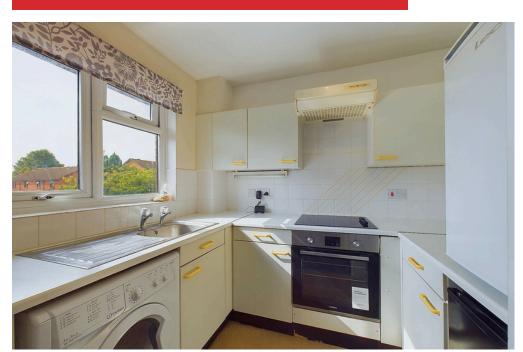

### **INTERNAL**

Private front door leading into the studio room with an opening into the kitchen and door leading into the dressing area and door into the bathroom. The studio room benefits from a pull down double bed with storage either side and built in drawers. Door leading into the dressing area which offers built in dressing table, mirror and built in storage cupboard. The bathroom offers bath with shower above, wash hand basin and WC. The kitchen comprises of wall and base units built in oven, electric hob, space and plumbing for washing machine and space for under counter fridge and freezer.