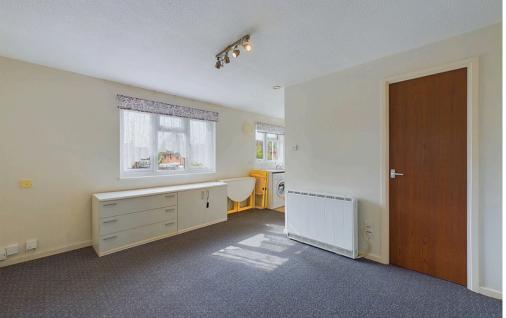

### **INTERNAL**

Private front door leading into the studio room with an opening into the kitchen and door leading into the dressing area and door into the bathroom. The studio room benefits from a pull down double bed with storage either side and built in drawers. Door leading into the dressing area which offers built in dressing table, mirror and built in storage cupboard. The bathroom offers bath with shower above, wash hand basin and WC. The kitchen comprises of wall and base units built in oven, electric hob, space and plumbing for washing machine and space for under counter fridge and freezer.