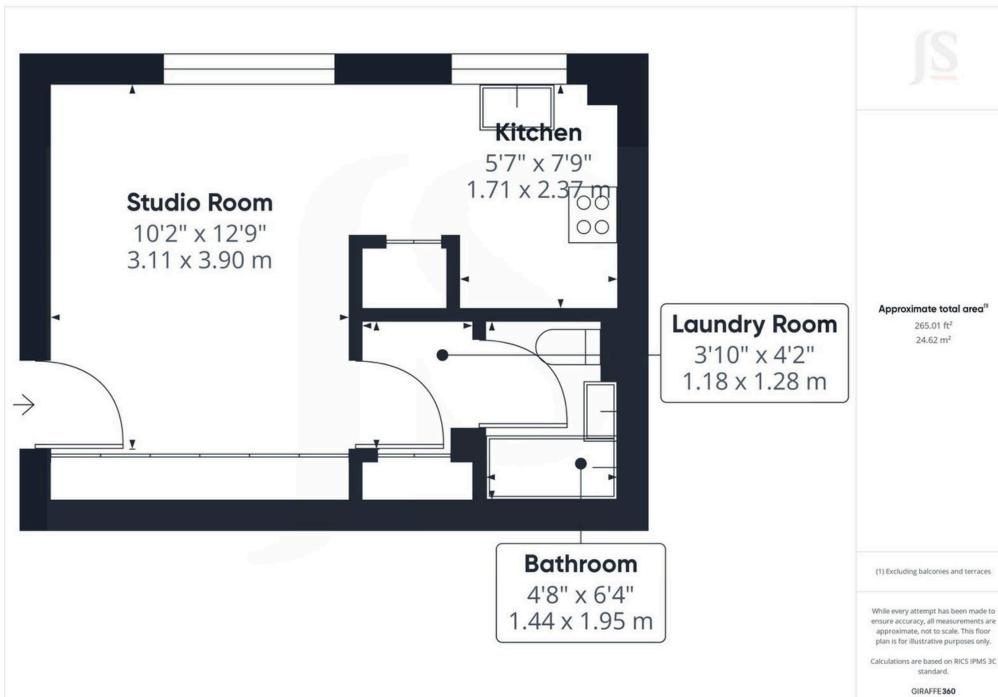

### **INTERNAL**

Private front door leading into the studio room with an opening into the kitchen and door leading into the dressing area and door into the bathroom. The studio room benefits from a pull down double bed with storage either side and built in drawers. Door leading into the dressing area which offers built in dressing table, mirror and built in storage cupboard. The bathroom offers bath with shower above, wash hand basin and WC. The kitchen comprises of wall and base units built in oven, electric hob, space and plumbing for washing machine and space for under counter fridge and freezer.

## **TENURE**

Lease: balance of 999 Years

Ground Rent: £ 1.00 Service Charge: Nil

Approximate total area

**Property Details:** 

Floor area (as quoted by EPC: 25 sqm

Tenure: Leasehold

Council tax band: a