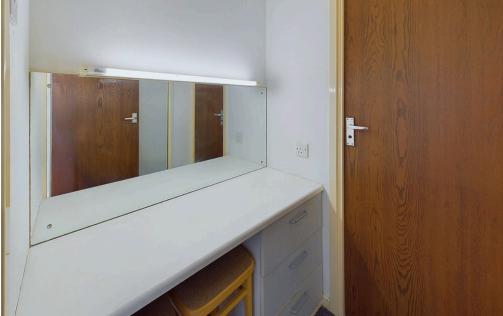

### **INTERNAL**

Private front door leading into the studio room with an opening into the kitchen and door leading into the dressing area and door into the bathroom. The studio room benefits from a pull down double bed with storage either side and built in drawers. Door leading into the dressing area which offers built in dressing table, mirror and built in storage cupboard. The bathroom offers bath with shower above, wash hand basin and WC. The kitchen comprises of wall and base units built in oven, electric hob, space and plumbing for washing machine and space for under counter fridge and freezer.