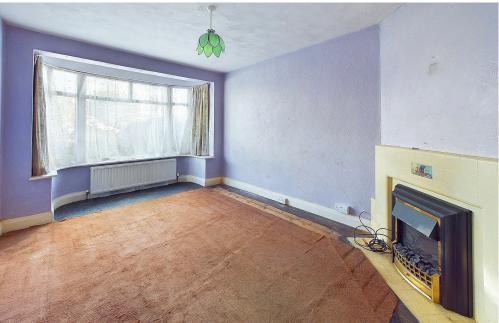

SPACIOUS LOUNGE South/East aspect. Comprising pvcu double glazed bay window, radiator, feature fireplace having a fitted electric coal effect fire.

SEPARATE DINING ROOM North/West aspect. Comprising aluminium framed double glazed window and slide door leading out to rear garden, understairs storage cupboard, wall mounted cupboard with shelving, feature fireplace having an inset coal effect gas fire.