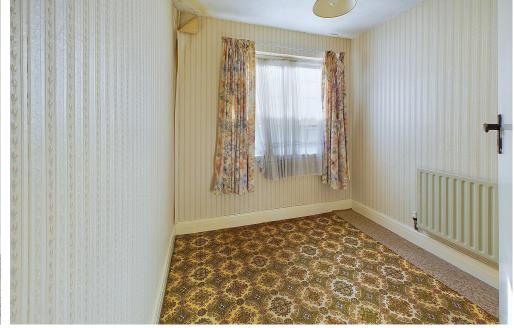

FIRST FLOOR LANDING Comprising storage cupboard.

BEDROOM ONE South/East aspect. Comprising pvcu double glazed bay window, radiator, feature fireplace.

BEDROOM TWO North/West aspect. Comprising aluminium framed double glazed window, radiator, cupboard with shelving, further storage cupboard, feature fireplace.

BEDROOM THREE South/West aspect. Comprising aluminium framed double glazed window, radiator.

BATHROOM South/East aspect. Comprising obscure glass aluminium framed double glazed window, panel enclosed bath with shower attachment, wall mounted Triton electric shower over, wall mounted heated towel rail, low flush wc, hand wash basin with vanity unit below, fully tiled walls.