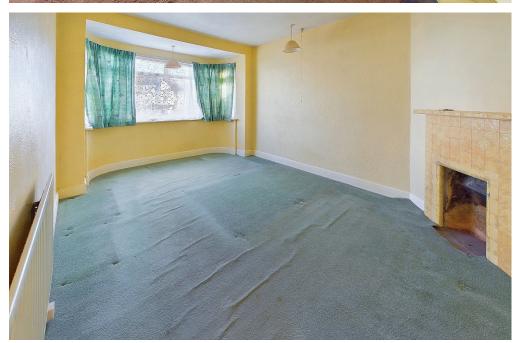

SPACIOUS LOUNGE South/East aspect. Comprising pvcu double glazed bay window, radiator, feature fireplace having a fitted electric coal effect fire.

SEPARATE DINING ROOM North/West aspect. Comprising aluminium framed double glazed window and slide door leading out to rear garden, understairs storage cupboard, wall mounted cupboard with shelving, feature fireplace having an inset coal effect gas fire.