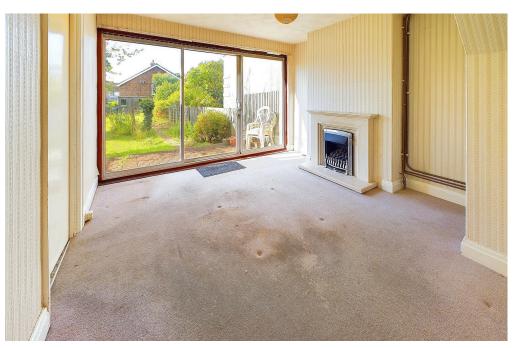

SPACIOUS LOUNGE South/East aspect. Comprising pvcu double glazed bay window, radiator, feature fireplace having a fitted electric coal effect fire.

SEPARATE DINING ROOM North/West aspect. Comprising aluminium framed double glazed window and slide door leading out to rear garden, understairs storage cupboard, wall mounted cupboard with shelving, feature fireplace having an inset coal effect gas fire.