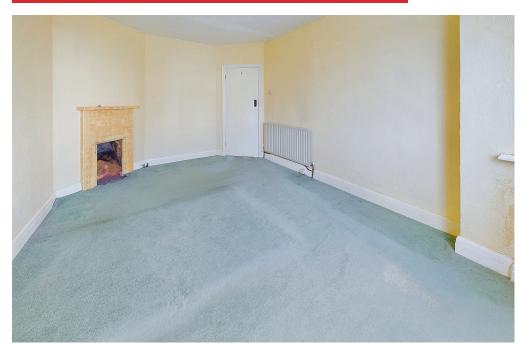

FIRST FLOOR LANDING Comprising storage cupboard.

BEDROOM ONE South/East aspect. Comprising pvcu double glazed bay window, radiator, feature fireplace.

BEDROOM TWO North/West aspect. Comprising aluminium framed double glazed window, radiator, cupboard with shelving, further storage cupboard, feature fireplace.