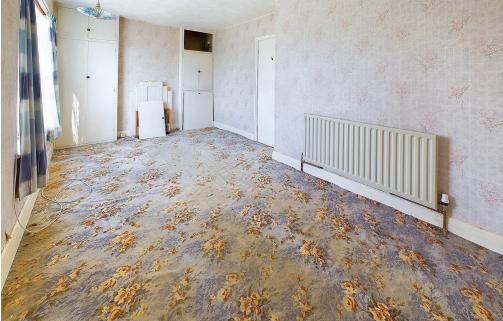

FIRST FLOOR LANDING Comprising storage cupboard.

BEDROOM ONE South/East aspect. Comprising pvcu double glazed bay window, radiator, feature fireplace.

BEDROOM TWO North/West aspect. Comprising aluminium framed double glazed window, radiator, cupboard with shelving, further storage cupboard, feature fireplace.