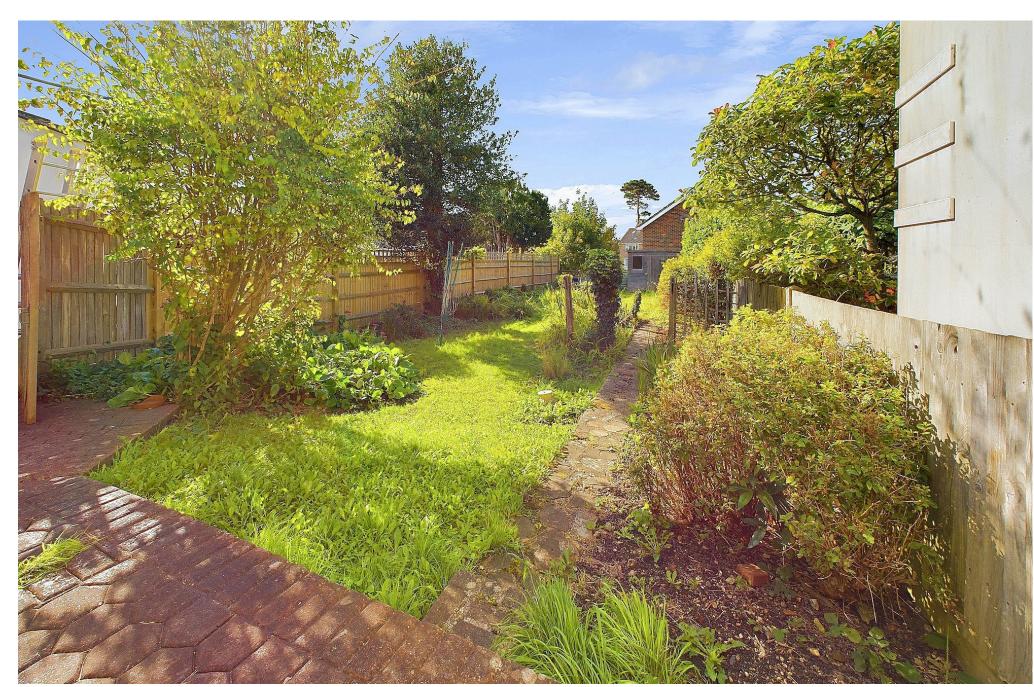

## **EXTERNAL**

FRONT GARDEN Paved walkway onto lawned area having various mature shrub and plant borders, being dwarf wall enclosed.

REAR GARDEN Block paved area leading onto lawned area having various mature shrub, tree and plant borders, timber built shed, gate to side access.