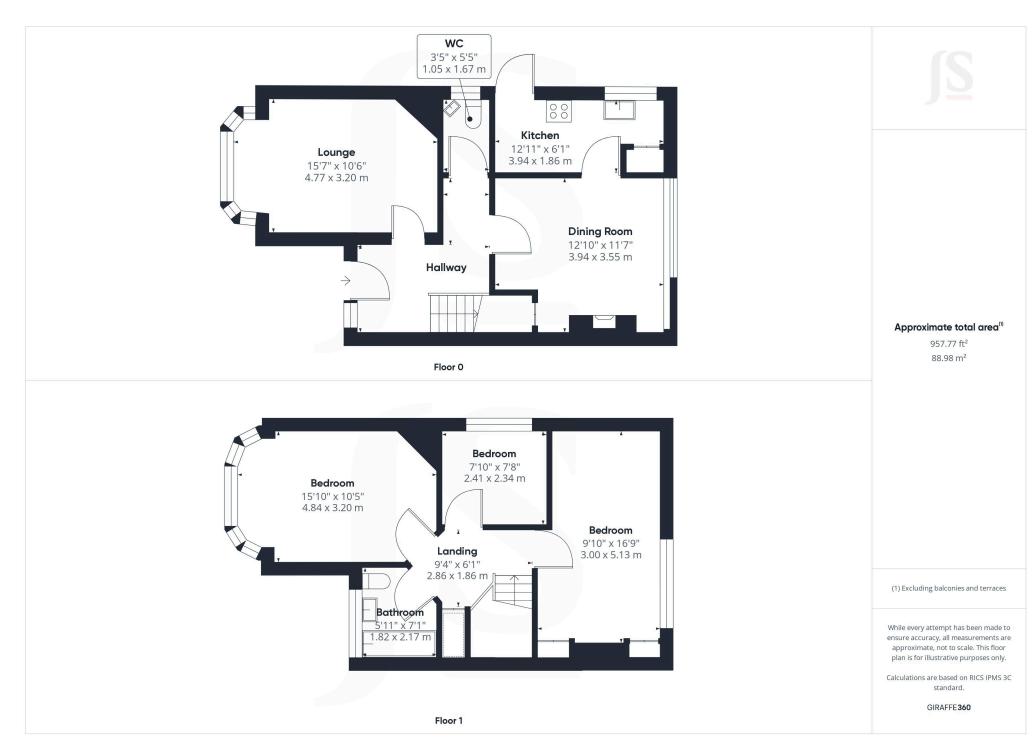

## **INTERNAL**

EXPOSED PORCH Comprising private front door through to:-

SPACIOUS ENTRANCE HALL Comprising window, understairs storage, radiator.

GROUND FLOOR WC/CLOAKROOM Comprising aluminium framed obscure glass double glazed window, hand wash basin, high flush wc, radiator.

SPACIOUS LOUNGE South/East aspect. Comprising pvcu double glazed bay window, radiator, feature fireplace having a fitted electric coal effect fire.

SEPARATE DINING ROOM North/West aspect. Comprising aluminium framed double glazed window and slide door leading out to rear garden, understairs storage cupboard, wall mounted cupboard with shelving, feature fireplace having an inset coal effect gas fire.

KITCHEN South/West aspect. Comprising aluminium framed double glazed window, pvcu double glazed door leading out to side access, roll edge laminate work surfaces with cupboards below, matching eye level cupboards, matching integrated Zanussi oven, Electrolux four ring gas hob with extractor fan over, inset stainless steel single drainer sink unit, wall mounted combination boiler, pantry cupboard with shelving and cupboard over, provision for washing machine, space for dryer, space for fridge/freezer, part tiled splashbacks.

FIRST FLOOR LANDING Comprising storage cupboard.

BEDROOM ONE South/East aspect. Comprising pvcu double glazed bay window, radiator, feature fireplace.

BEDROOM TWO North/West aspect. Comprising aluminium framed double glazed window, radiator, cupboard with shelving, further storage cupboard, feature fireplace.

BEDROOM THREE South/West aspect. Comprising aluminium framed double glazed window, radiator.

BATHROOM South/East aspect. Comprising obscure glass aluminium framed double glazed window, panel enclosed bath with shower attachment, wall mounted Triton electric shower over, wall mounted heated towel rail, low flush wc, hand wash basin with vanity unit below, fully tiled walls.

## **EXTERNAL**

FRONT GARDEN Paved walkway onto lawned area having various mature shrub and plant borders, being dwarf wall enclosed.

REAR GARDEN Block paved area leading onto lawned area having various mature shrub, tree and plant borders, timber built shed, gate to side access.

# **Property Details:**

Floor area (as quoted by EPC: 1033 sqft

Tenure: Freehold

Council tax band: D

Whilst we endeavour to make our property particulars accurate and reliable, we have not carried out a detailed survey. If there is any point which is of particular importance to you, please contact the offi ce and we will be pleased to check the information for you, particularly if you are contemplating travelling some distance. Whilst every effort has been made to ensure that any fl oorplans are correct and drawn as accurately as possible, they are to be used for layout and identifi cation purposes only and are not drawn to scale. The services, where applicable, including electrical equipment and other appliances have not been tested and no warranty can be given that they are in working order, even where described in these particulars. Carpets, curtains, furnishings, gas fi res, electrical goods/fi ttings or other fi xtures, unless expressly mentioned, are not necessarily included with the property.