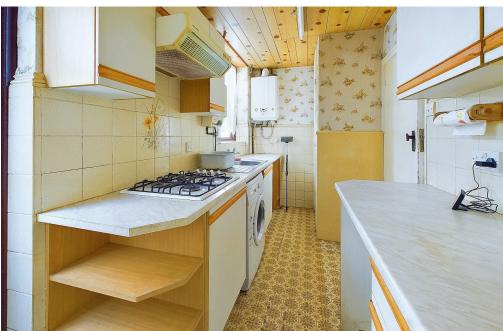

KITCHEN South/West aspect. Comprising aluminium framed double glazed window, pvcu double glazed door leading out to side access, roll edge laminate work surfaces with cupboards below, matching eye level cupboards, matching integrated Zanussi oven, Electrolux four ring gas hob with extractor fan over, inset stainless steel single drainer sink unit, wall mounted combination boiler, pantry cupboard with shelving and cupboard over, provision for washing machine, space for dryer, space for fridge/freezer, part tiled splashbacks.