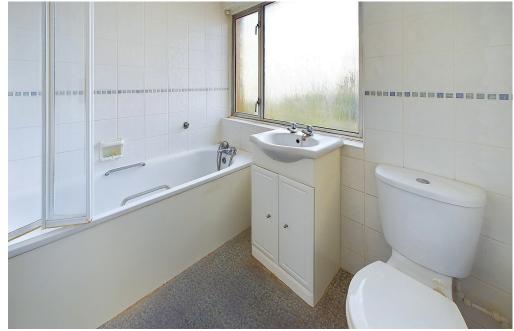

BEDROOM THREE South/West aspect. Comprising aluminium framed double glazed window, radiator.

BATHROOM South/East aspect. Comprising obscure glass aluminium framed double glazed window, panel enclosed bath with shower attachment, wall mounted Triton electric shower over, wall mounted heated towel rail, low flush wc, hand wash basin with vanity unit below, fully tiled walls.