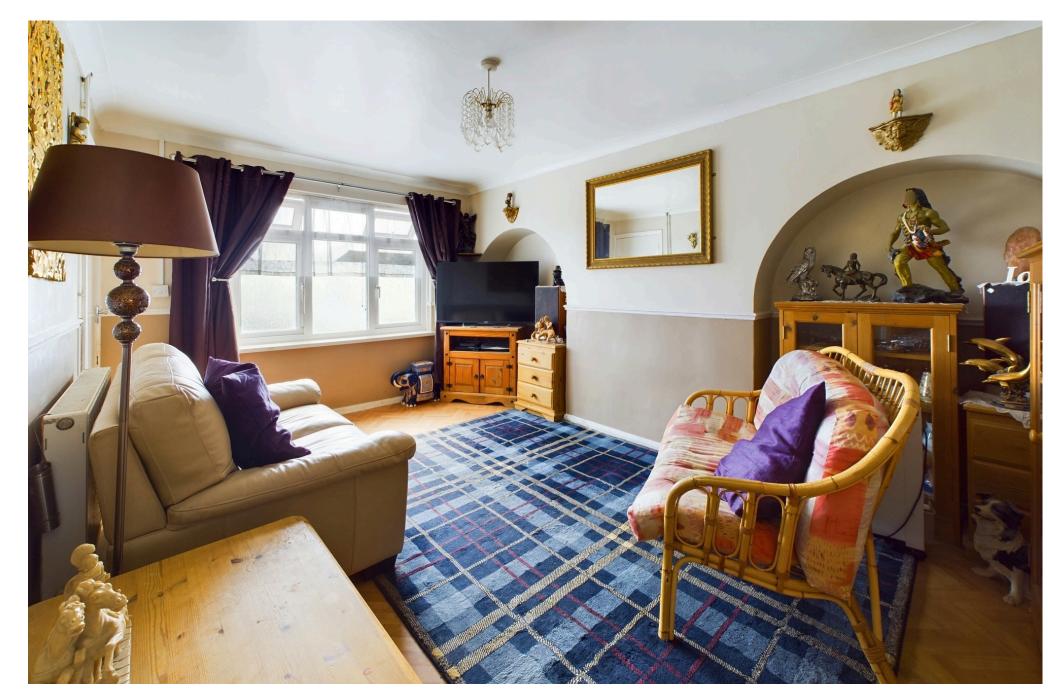

SPACIOUS LOUNGE South/East aspect. Comprising pvcu double glazed window, vinyl flooring, radiator, dado rail, coving, feature arched recesses, door through to kitchen.

KITCHEN/DINING ROOM North/West aspect. Comprising two pvcu double glazed windows, radiator, tiled flooring, fitted range of cupboards and drawers, work surfaces with inset stainless steel single drainer sink unit with mixer tap, part tiled splashbacks, space for freestanding oven/cooker with extractor fan over, space for fridge/freezer, wall mounted boiler, pvcu double glazed door to rear garden.