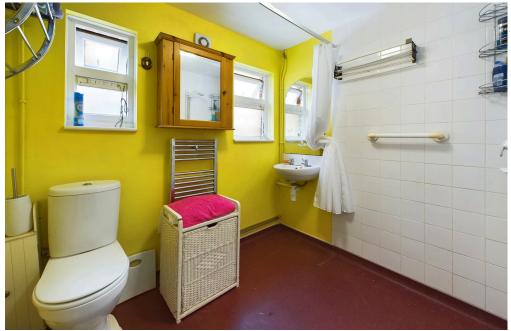

DOUBLE ASPECT GROUND FLOOR BEDROOM THREE South/East and East aspect. Comprising pvcu double glazed window, radiator, coving.

GROUND FLOOR WET ROOM North aspect Comprising two obscured glass pvcu double glazed windows, low flush wc, wall mounted hand wash basin, chrome ladder style heated towel rail, shower area with fitted electric shower and shower attachment and part tiled walls.