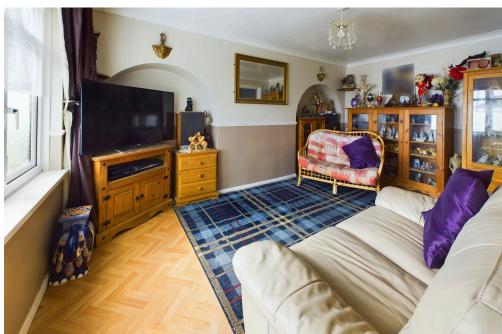

SPACIOUS LOUNGE South/East aspect. Comprising pvcu double glazed window, vinyl flooring, radiator, dado rail, coving, feature arched recesses, door through to kitchen.

KITCHEN/DINING ROOM North/West aspect. Comprising two pvcu double glazed windows, radiator, tiled flooring, fitted range of cupboards and drawers, work surfaces with inset stainless steel single drainer sink unit with mixer tap, part tiled splashbacks, space for freestanding oven/cooker with extractor fan over, space for fridge/freezer, wall mounted boiler, pvcu double glazed door to rear garden.