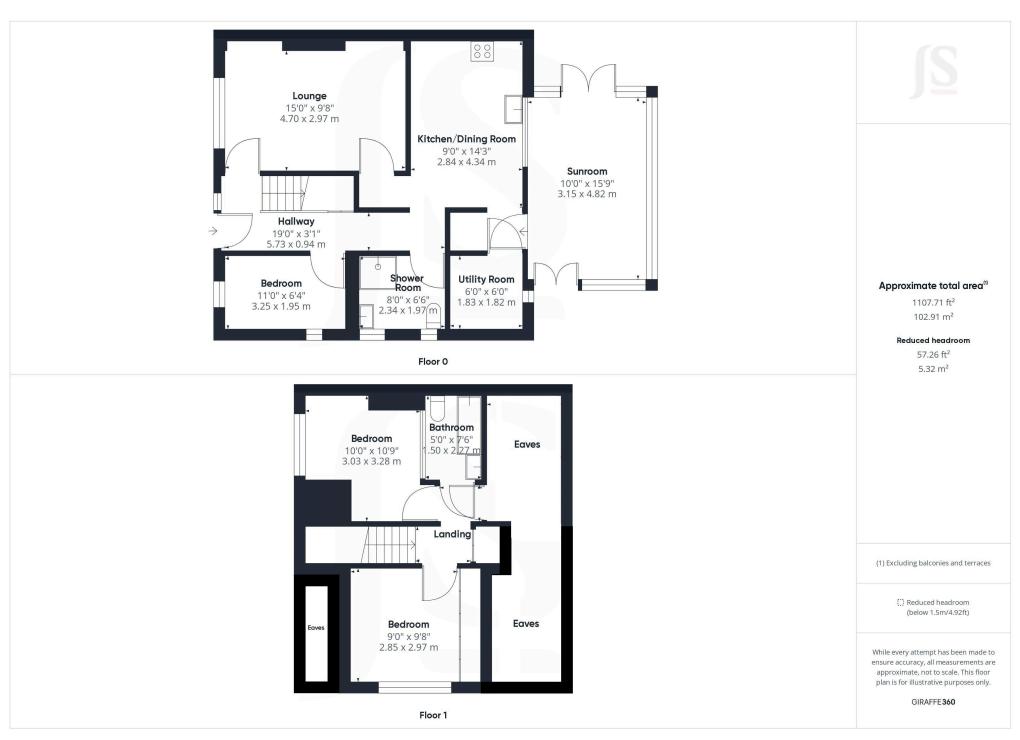

## **INTERNAL**

Pvcu double glazed front door into: -

ENTRANCE HALL South/East aspect. Comprising pvcu double glazed window, radiator, vinyl flooring, stairs to first floor, understairs storage cupboard, doors leading to lounge, kitchen, wet room and bedroom.

SPACIOUS LOUNGE South/East aspect. Comprising pvcu double glazed window, vinyl flooring, radiator, dado rail, coving, feature arched recesses, door through to kitchen.

KITCHEN/DINING ROOM North/West aspect. Comprising two pvcu double glazed windows, radiator, tiled flooring, fitted range of cupboards and drawers, work surfaces with inset stainless steel single drainer sink unit with mixer tap, part tiled splashbacks, space for freestanding oven/cooker with extractor fan over, space for fridge/freezer, wall mounted boiler, pvcu double glazed door to rear garden.

SEPERATE UTILITY ROOM North/West aspect. Comprising pvcu double glazed window, space for fridge/freezer, space and plumbing for washing machine and tumble dryer.

SUN ROOM North/West, North and South/West aspect. Comprising pvcu double glazed double doors to rear garden, further wooden double doors out to rear garden, paved flooring, various wooden windows.

DOUBLE ASPECT GROUND FLOOR BEDROOM THREE South/East and East aspect. Comprising pvcu double glazed window, radiator, coving.

GROUND FLOOR WET ROOM North aspect Comprising two obscured glass pvcu double glazed windows, low flush wc, wall mounted hand wash basin, chrome ladder style heated towel rail, shower area with fitted electric shower and shower attachment and part tiled walls.

FIRST FLOOR LANDING Comprising loft hatch access, access to eaves storage, storage cupboard.

BEDROOM ONE North aspect. Comprising pvcu double glazed window, radiator.

BEDROOM TWO South/East aspect. Comprising pvcu double glazed window, radiator.

FAMILY BATHROOM Comprising internal window to bedroom two, vinyl flooring, low flush wc, panel enclosed bath with telephone style taps with shower attachment, part tiled walls, pedestal hand wash basin with tiled splashback, extractor fan.

## **EXTERNAL**

FRONT Block paved area providing off street parking, steps up to pathway leading to front door

GOOD SIZE REAR GARDEN Paved patio area with steps leading up to further large paved patio area and crazy paved area, various mature flower beds, green house, large timber built summer house, fence enclosed.