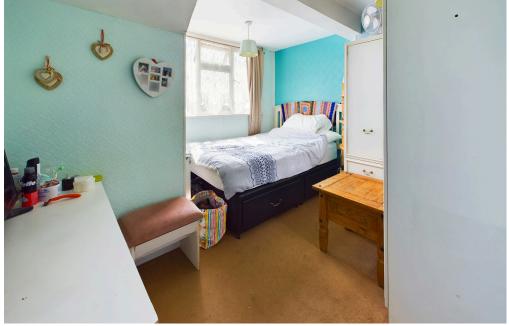

FIRST FLOOR LANDING Comprising loft hatch access, access to eaves storage, storage cupboard.

BEDROOM ONE North aspect. Comprising pvcu double glazed window, radiator.

BEDROOM TWO South/East aspect. Comprising pvcu double glazed window, radiator.