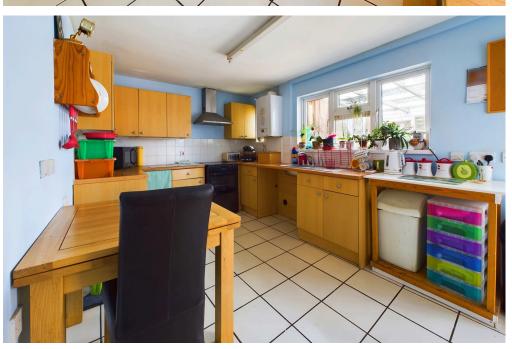

SPACIOUS LOUNGE South/East aspect. Comprising pvcu double glazed window, vinyl flooring, radiator, dado rail, coving, feature arched recesses, door through to kitchen.

KITCHEN/DINING ROOM North/West aspect. Comprising two pvcu double glazed windows, radiator, tiled flooring, fitted range of cupboards and drawers, work surfaces with inset stainless steel single drainer sink unit with mixer tap, part tiled splashbacks, space for freestanding oven/cooker with extractor fan over, space for fridge/freezer, wall mounted boiler, pvcu double glazed door to rear garden.