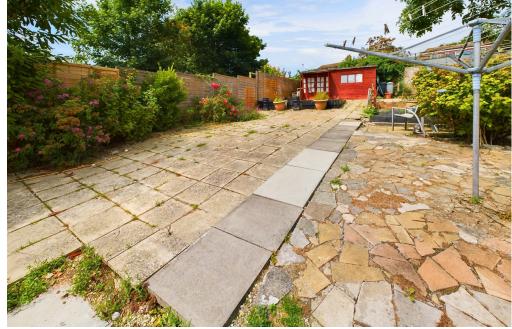

## **EXTERNAL**

FRONT Block paved area providing off street parking, steps up to pathway leading to front door

GOOD SIZE REAR GARDEN Paved patio area with steps leading up to further large paved patio area and crazy paved area, various mature flower beds, green house, large timber built summer house, fence enclosed.