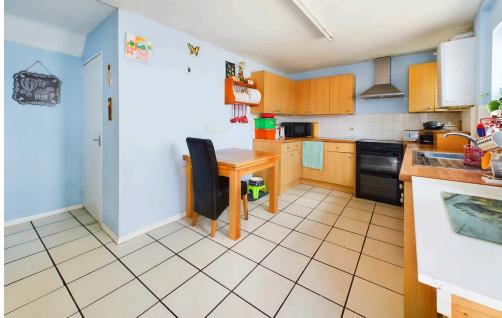

SPACIOUS LOUNGE South/East aspect. Comprising pvcu double glazed window, vinyl flooring, radiator, dado rail, coving, feature arched recesses, door through to kitchen.

KITCHEN/DINING ROOM North/West aspect. Comprising two pvcu double glazed windows, radiator, tiled flooring, fitted range of cupboards and drawers, work surfaces with inset stainless steel single drainer sink unit with mixer tap, part tiled splashbacks, space for freestanding oven/cooker with extractor fan over, space for fridge/freezer, wall mounted boiler, pvcu double glazed door to rear garden.