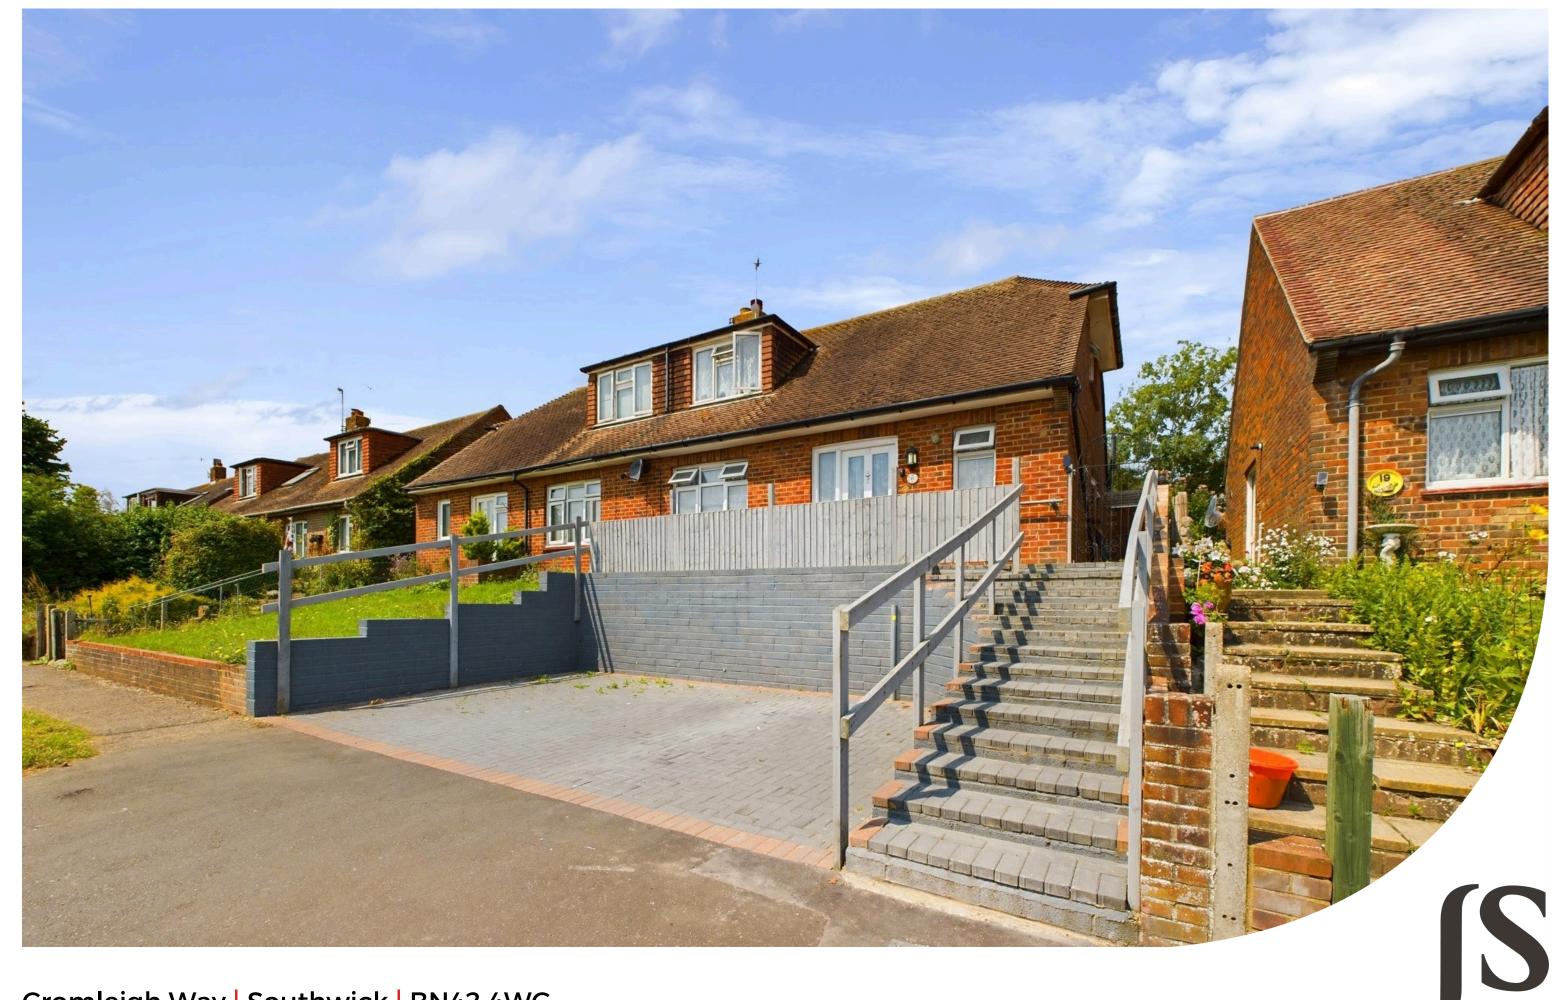

Jacobs Steel

Cromleigh Way | Southwick | BN42 4WG

Offers Over £375,000

We are delighted to offer for sale this spacious three bedroom semi detached family home benefitting from sun trap rear garden and off road parking.

## **EXTERNAL**

FRONT Block paved area providing off street parking, steps up to pathway leading to front door

GOOD SIZE REAR GARDEN Paved patio area with steps leading up to further large paved patio area and crazy paved area, various mature flower beds, green house, large timber built summer house, fence enclosed.