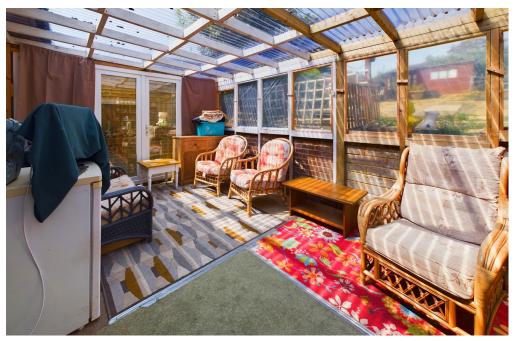

SEPERATE UTILITY ROOM North/West aspect. Comprising pvcu double glazed window, space for fridge/freezer, space and plumbing for washing machine and tumble dryer.

SUN ROOM North/West, North and South/West aspect. Comprising pvcu double glazed double doors to rear garden, further wooden double doors out to rear garden, paved flooring, various wooden windows.