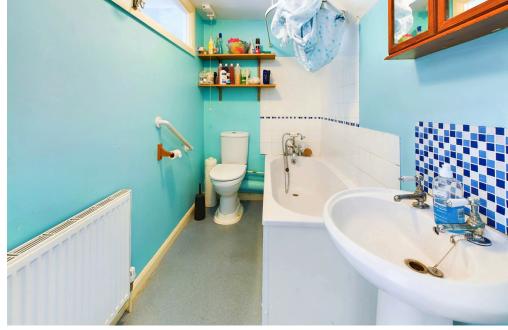

DOUBLE ASPECT GROUND FLOOR BEDROOM THREE South/East and East aspect. Comprising pvcu double glazed window, radiator, coving.

GROUND FLOOR WET ROOM North aspect Comprising two obscured glass pvcu double glazed windows, low flush wc, wall mounted hand wash basin, chrome ladder style heated towel rail, shower area with fitted electric shower and shower attachment and part tiled walls.