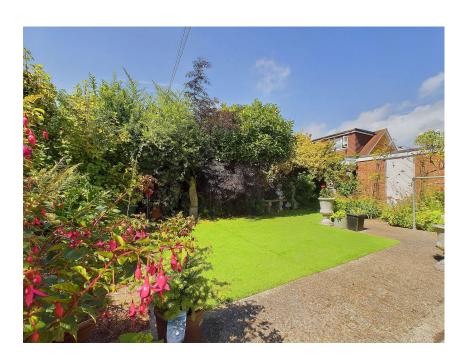

### **EXTERNAL**

The front garden has been laid to block paving providing off road parking with a driveway leading to the garage and area laid to shingle with mature floral and shrub borders. The rear garden is West facing with patio seating area, artificial lawn and Timber shed. From the garden there is a door into the garage and gated side access to both sides of the bungalow. The garage has an up and over door and has power and light.