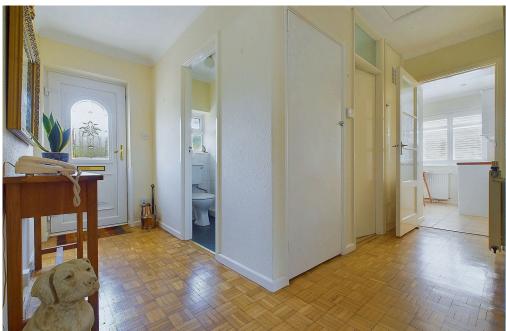

#### INTERNAL

The front door opens into the entrance hall that is laid with parquet flooring and has coats and airing cupboards. The generous sized living room room also benefits from the parquet flooring with a Westerly aspect looking onto the rear garden and provides access to the conservatory which is triple aspect and opens to the garden. The modern kitchen is dual aspect with fitted shutters and has a range of matching wall and base units, fitted worksurfaces, space and plumbing for washing machine, integrated gas hob and oven with extractor fan above, dual bowl sink and undercounter fridge and freezer. There is a double glazed door providing access to the side of the property.