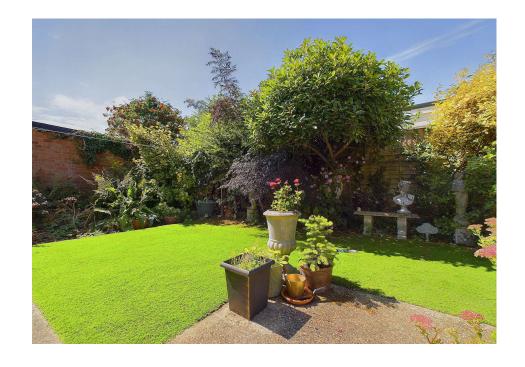

### **EXTERNAL**

The front garden has been laid to block paving providing off road parking with a driveway leading to the garage and area laid to shingle with mature floral and shrub borders. The rear garden is West facing with patio seating area, artificial lawn and Timber shed. From the garden there is a door into the garage and gated side access to both sides of the bungalow. The garage has an up and over door and has power and light.