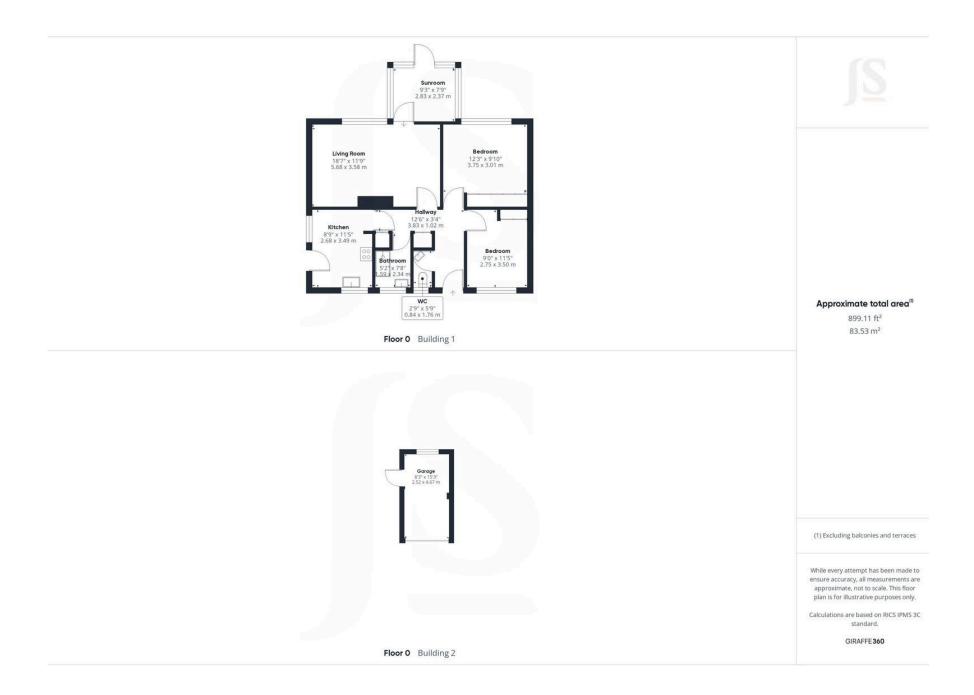

#### INTERNAL

The front door opens into the entrance hall that is laid with parquet flooring and has coats and airing cupboards. The generous sized living room room also benefits from the parquet flooring with a Westerly aspect looking onto the rear garden and provides access to the conservatory which is triple aspect and opens to the garden. The modern kitchen is dual aspect with fitted shutters and has a range of matching wall and base units, fitted worksurfaces, space and plumbing for washing machine, integrated gas hob and oven with extractor fan above, dual bowl sink and undercounter fridge and freezer. There is a double glazed door providing access to the side of the property.

There are two double bedrooms both benefitting from fitted wardrobes. The shower room has fully tiled walls and floor with shower cubicle and pedestal hand wash basin and there is also separate W.C with hand basin.

### **EXTERNAL**

The front garden has been laid to block paving providing off road parking with a driveway leading to the garage and area laid to shingle with mature floral and shrub borders. The rear garden is West facing with patio seating area, artificial lawn and Timber shed. From the garden there is a door into the garage and gated side access to both sides of the bungalow. The garage has an up and over door and has power and light.

# **Property Details:**

Floor area (as quoted by EPC:

Tenure: Freehold

Council tax band: D

Whilst we endeavour to make our property particulars accurate and reliable, we have not carried out a detailed survey. If there is any point which is of particular importance to you, please contact the offi ce and we will be pleased to check the information for you, particularly if you are contemplating travelling some distance. Whilst every effort has been made to ensure that any fl oorplans are correct and drawn as accurately as possible, they are to be used for layout and identifi cation purposes only and are not drawn to scale. The services, where applicable, including electrical equipment and other appliances have not been tested and no warranty can be given that they are in working order, even where described in these particulars. Carpets, curtains, furnishings, gas fi res, electrical goods/fi ttings or other fi xtures, unless expressly mentioned, are not necessarily included with the property.