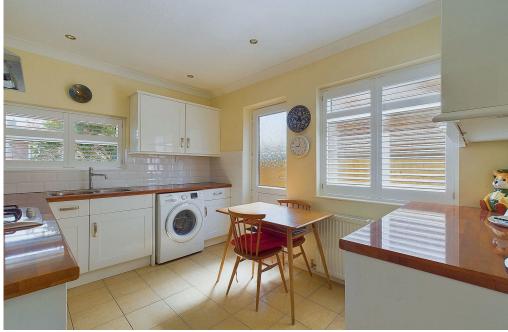

#### INTERNAL

The front door opens into the entrance hall that is laid with parquet flooring and has coats and airing cupboards. The generous sized living room room also benefits from the parquet flooring with a Westerly aspect looking onto the rear garden and provides access to the conservatory which is triple aspect and opens to the garden. The modern kitchen is dual aspect with fitted shutters and has a range of matching wall and base units, fitted worksurfaces, space and plumbing for washing machine, integrated gas hob and oven with extractor fan above, dual bowl sink and undercounter fridge and freezer. There is a double glazed door providing access to the side of the property.