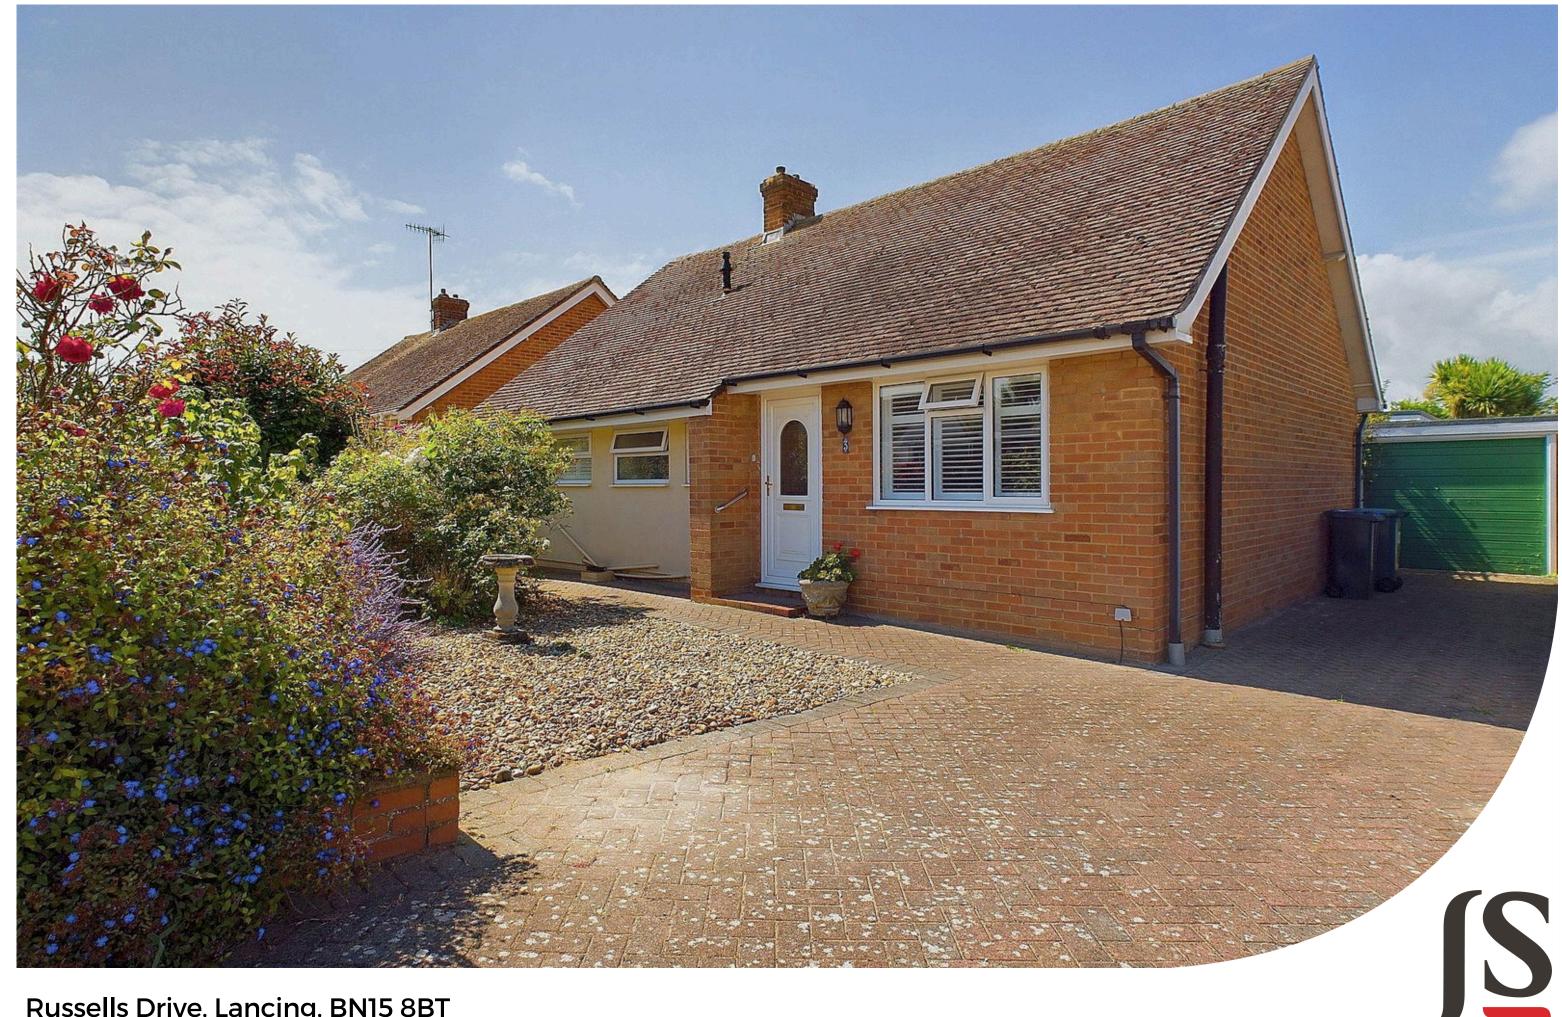

Jacobs|Steel

Russells Drive, Lancing, BN15 8BT £410,000

A detached bungalow with two double bedrooms, West facing living room, modern kitchen, and conservatory. The property also benefits from off road parking and garage, West facing rear garden and no on going chain.

### **EXTERNAL**

The front garden has been laid to block paving providing off road parking with a driveway leading to the garage and area laid to shingle with mature floral and shrub borders. The rear garden is West facing with patio seating area, artificial lawn and Timber shed. From the garden there is a door into the garage and gated side access to both sides of the bungalow. The garage has an up and over door and has power and light.