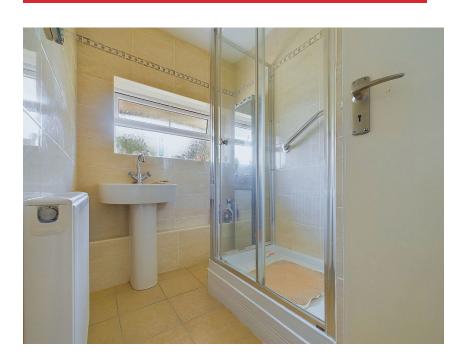

There are two double bedrooms both benefitting from fitted wardrobes. The shower room has fully tiled walls and floor with shower cubicle and pedestal hand wash basin and there is also separate W.C with hand basin.