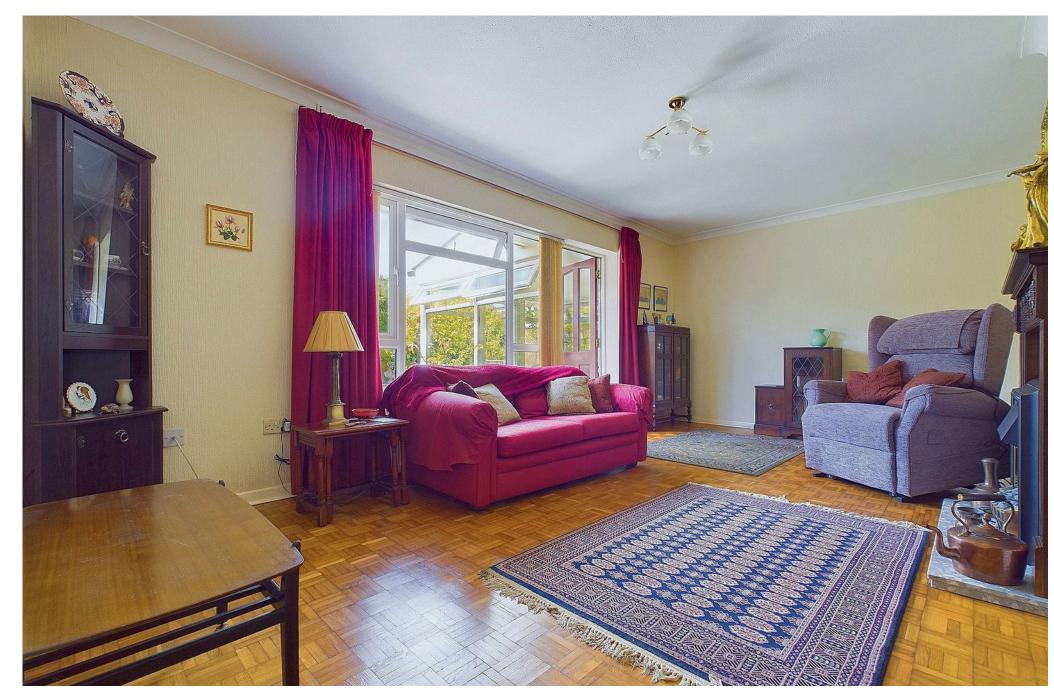

#### INTERNAL

The front door opens into the entrance hall that is laid with parquet flooring and has coats and airing cupboards. The generous sized living room room also benefits from the parquet flooring with a Westerly aspect looking onto the rear garden and provides access to the conservatory which is triple aspect and opens to the garden. The modern kitchen is dual aspect with fitted shutters and has a range of matching wall and base units, fitted worksurfaces, space and plumbing for washing machine, integrated gas hob and oven with extractor fan above, dual bowl sink and undercounter fridge and freezer. There is a double glazed door providing access to the side of the property.