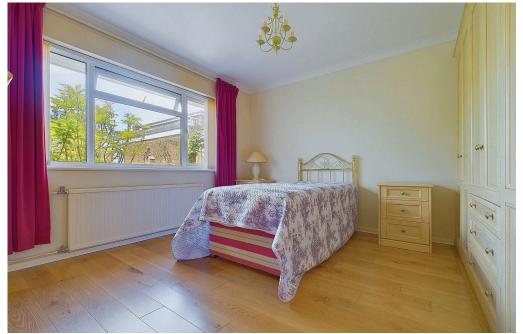

There are two double bedrooms both benefitting from fitted wardrobes. The shower room has fully tiled walls and floor with shower cubicle and pedestal hand wash basin and there is also separate W.C with hand basin.