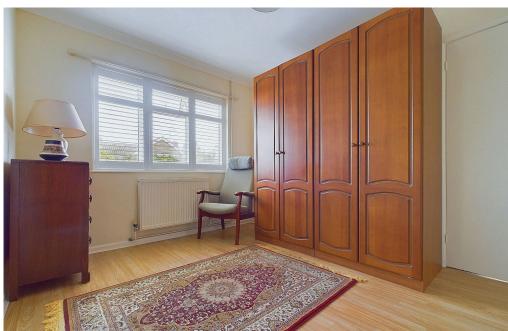

There are two double bedrooms both benefitting from fitted wardrobes. The shower room has fully tiled walls and floor with shower cubicle and pedestal hand wash basin and there is also separate W.C with hand basin.