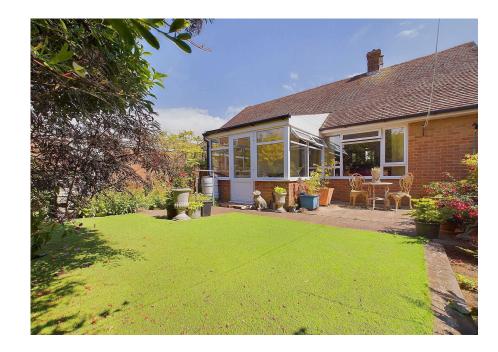

### **EXTERNAL**

The front garden has been laid to block paving providing off road parking with a driveway leading to the garage and area laid to shingle with mature floral and shrub borders. The rear garden is West facing with patio seating area, artificial lawn and Timber shed. From the garden there is a door into the garage and gated side access to both sides of the bungalow. The garage has an up and over door and has power and light.