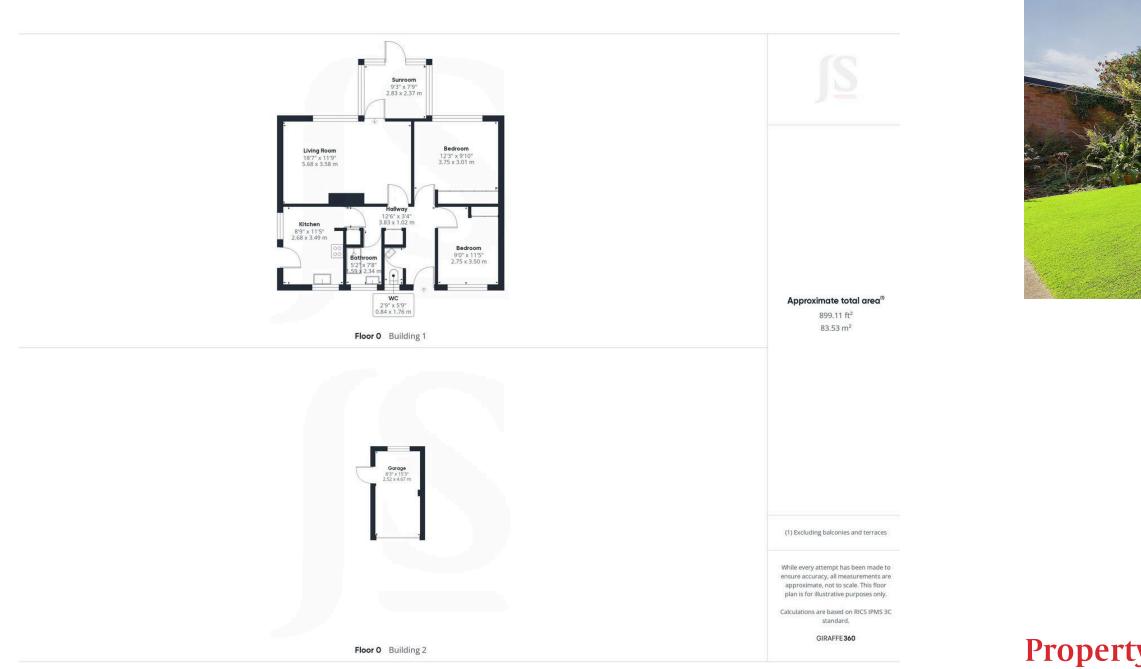

#### INTERNAL

The front door opens into the entrance hall that is laid with parquet flooring and has coats and airing cupboards. The generous sized living room room also benefits from the parquet flooring with a Westerly aspect looking onto the rear garden and provides access to the conservatory which is triple aspect and opens to the garden. The modern kitchen is dual aspect with fitted shutters and has a range of matching wall and base units, fitted worksurfaces, space and plumbing for washing machine, integrated gas hob and oven with extractor fan above, dual bowl sink and undercounter fridge and freezer. There is a double glazed door providing access to the side of the property.

There are two double bedrooms both benefitting from fitted wardrobes. The shower room has fully tiled walls and floor with shower cubicle and pedestal hand wash basin and there is also separate W.C with hand basin.

#### EXTERNAL

The front garden has been laid to block paving providing off road parking with a driveway leading to the garage and area laid to shingle with mature floral and shrub borders. The rear garden is West facing with patio seating area, artificial lawn and Timber shed. From the garden there is a door into the garage and gated side access to both sides of the bungalow. The garage has an up and over door and has power and light.

## **Property Details:**

Floor area (as quoted by EPC:

Tenure: Freehold

Council tax band: D

Whilst we endeavour to make our property particulars accurate and reliable, we have not carried out a detailed survey. If there is any point which is of particular importance to you, please contact the offi ce and we will be pleased to check the information for you, particularly if you are contemplating travelling some distance. Whilst every effort has been made to ensure that any fl oorplans are correct and drawn as accurately as possible, they are to be used for layout and identifi cation purposes only and are not drawn to scale. The services, where applicable, including electrical equipment and other appliances have not been tested and no warranty can be given that they are in working order, even where described in these particulars. Carpets, curtains, furnishings, gas fi res, electrical goods/ fi ttings or other fi xtures, unless expressly mentioned, are not necessarily included with the property.