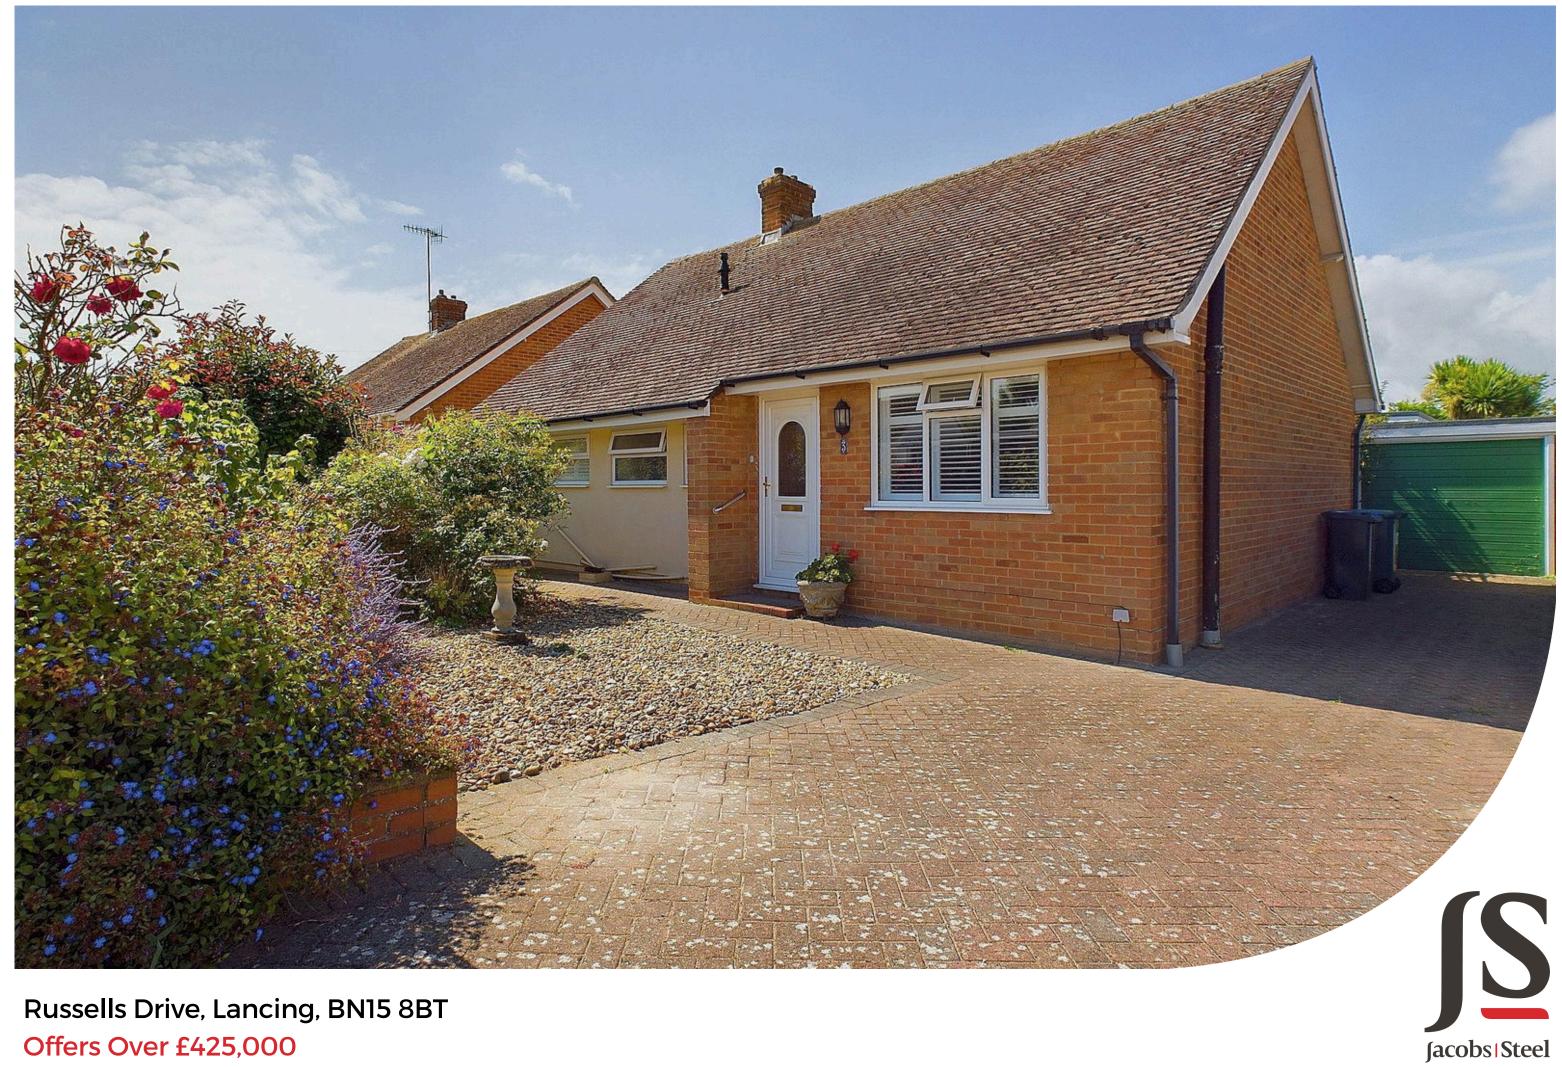

Offers Over £425,000

A detached bungalow with two double bedrooms, West facing living room, modern kitchen, and conservatory. The property also benefits from off road parking and garage, West facing rear garden and no on going chain.

### **Key Features**

- Detached Bungalow
- Two Double Bedrooms
- West Facing Lounge
- Conservatory
- Modern Kitchen
- West Facing Garden
- Off Road Parking
- Garage
- Close To Local Amenities
- Chain Free

#### EXTERNAL

The front garden has been laid to block paving providing off road parking with a driveway leading to the garage and area laid to shingle with mature floral and shrub borders. The rear garden is West facing with patio seating area, artificial lawn and Timber shed. From the garden there is a door into the garage and gated side access to both sides of the bungalow. The garage has an up and over door and has power and light.