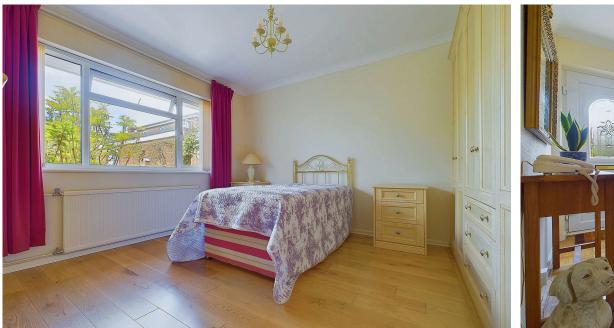

There are two double bedrooms both benefitting from fitted wardrobes. The shower room has fully tiled walls and floor with shower cubicle and pedestal hand wash basin and there is also separate W.C with hand basin.