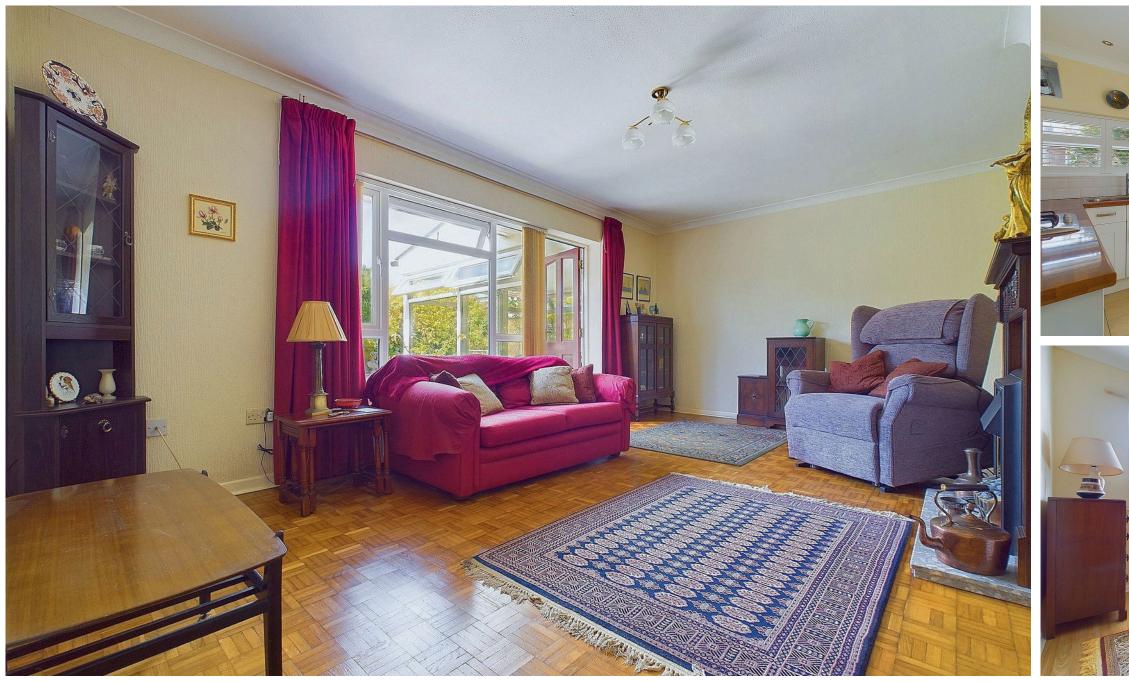

#### INTERNAL

The front door opens into the entrance hall that is laid with parquet flooring and has coats and airing cupboards. The generous sized living room room also benefits from the parquet flooring with a Westerly aspect looking onto the rear garden and provides access to the conservatory which is triple aspect and opens to the garden. The modern kitchen is dual aspect with fitted shutters and has a range of matching wall and base units, fitted worksurfaces, space and plumbing for washing machine, integrated gas hob and oven with extractor fan above, dual bowl sink and undercounter fridge and freezer. There is a double glazed door providing access to the side of the property.