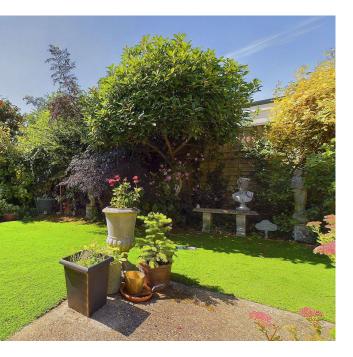

#### EXTERNAL

The front garden has been laid to block paving providing off road parking with a driveway leading to the garage and area laid to shingle with mature floral and shrub borders. The rear garden is West facing with patio seating area, artificial lawn and Timber shed. From the garden there is a door into the garage and gated side access to both sides of the bungalow. The garage has an up and over door and has power and light.