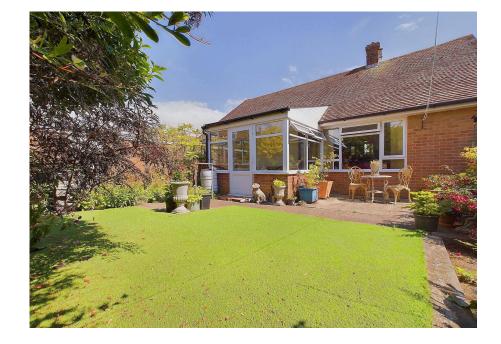

#### EXTERNAL

The front garden has been laid to block paving providing off road parking with a driveway leading to the garage and area laid to shingle with mature floral and shrub borders. The rear garden is West facing with patio seating area, artificial lawn and Timber shed. From the garden there is a door into the garage and gated side access to both sides of the bungalow. The garage has an up and over door and has power and light.