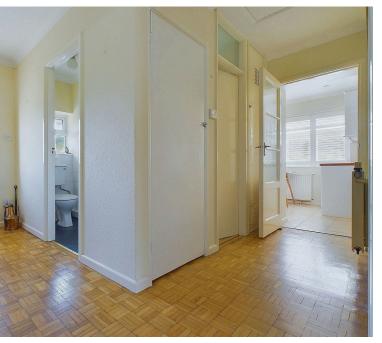

#### INTERNAL

The front door opens into the entrance hall that is laid with parquet flooring and has coats and airing cupboards. The generous sized living room room also benefits from the parquet flooring with a Westerly aspect looking onto the rear garden and provides access to the conservatory which is triple aspect and opens to the garden. The modern kitchen is dual aspect with fitted shutters and has a range of matching wall and base units, fitted worksurfaces, space and plumbing for washing machine, integrated gas hob and oven with extractor fan above, dual bowl sink and undercounter fridge and freezer. There is a double glazed door providing access to the side of the property.