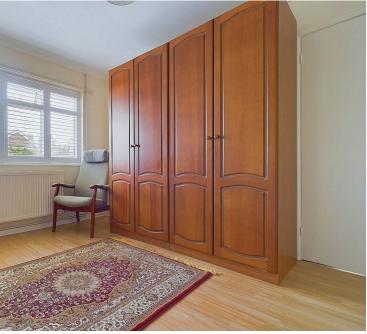

There are two double bedrooms both benefitting from fitted wardrobes. The shower room has fully tiled walls and floor with shower cubicle and pedestal hand wash basin and there is also separate W.C with hand basin.