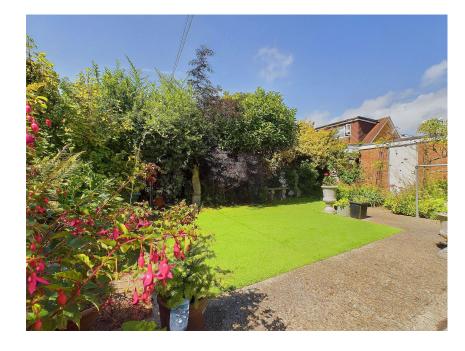

#### EXTERNAL

The front garden has been laid to block paving providing off road parking with a driveway leading to the garage and area laid to shingle with mature floral and shrub borders. The rear garden is West facing with patio seating area, artificial lawn and Timber shed. From the garden there is a door into the garage and gated side access to both sides of the bungalow. The garage has an up and over door and has power and light.