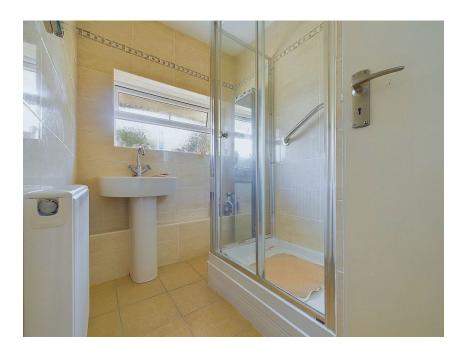

There are two double bedrooms both benefitting from fitted wardrobes. The shower room has fully tiled walls and floor with shower cubicle and pedestal hand wash basin and there is also separate W.C with hand basin.