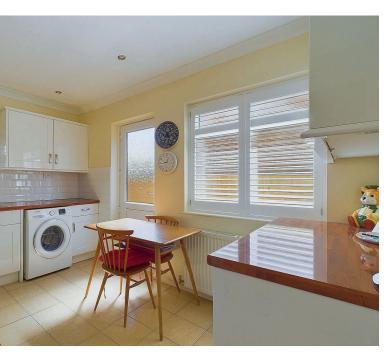

#### INTERNAL

The front door opens into the entrance hall that is laid with parquet flooring and has coats and airing cupboards. The generous sized living room room also benefits from the parquet flooring with a Westerly aspect looking onto the rear garden and provides access to the conservatory which is triple aspect and opens to the garden. The modern kitchen is dual aspect with fitted shutters and has a range of matching wall and base units, fitted worksurfaces, space and plumbing for washing machine, integrated gas hob and oven with extractor fan above, dual bowl sink and undercounter fridge and freezer. There is a double glazed door providing access to the side of the property.