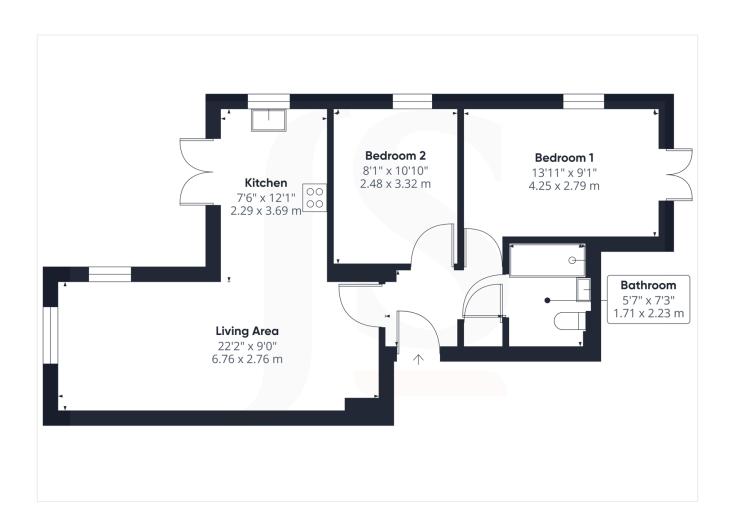

#### INTERNAL

Upon entering the development, you are welcomed by a communal hallway leading to the apartment door. Inside, the entrance lobby grants access to all main rooms and features a built-in storage cupboard. At the front of the property, the open-plan lounge, kitchen, and dining area form an 'L' shape, highlighted by a dual aspect with east and south facing windows, and French doors that bask in the morning sun and provide access to the private patio area. The kitchen boasts an extensive range of wall and base cabinets with contrasting work surfaces, an integrated oven, hob, and fridge freezer, plus space and provisions for a washing machine. The two double bedrooms measure 13' 11" x 09' 01" and 08' 01" x 10' 10" with the master bedroom offering French doors that open to a private courtyard. The fully tiled shower room exudes luxury, featuring a walk-in shower with rainfall style shower, a wash hand basin with vanity storage, and a WC.

#### EXTERNAL

The front of the development is laid with a patio with a pathway leading to the front door, offers a private patio area in view of the French style doors and is enclosed by a flint wall. To the rear of the of apartment is a private courtyard and is also accessed via French style doors in the master bedroom. There is also an allocated parking space to the rear of the development which is access via a secure electric gate.