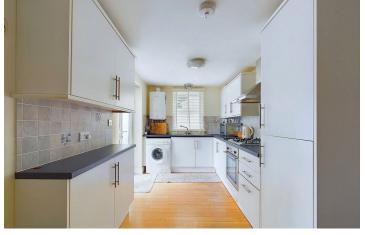

#### INTERNAL

Upon entering the development, you are welcomed by a communal hallway leading to the apartment door. Inside, the entrance lobby grants access to all main rooms and features a built-in storage cupboard. At the front of the property, the open-plan lounge, kitchen, and dining area form an 'L' shape, highlighted by a dual aspect with east and south facing windows, and French doors that bask in the morning sun and provide access to the private patio area. The kitchen boasts an extensive range of wall and base cabinets with contrasting work surfaces, an integrated oven, hob, and fridge freezer, plus space and provisions for a washing machine. The two double bedrooms measure 13' 11" x 09' 01" and 08' 01" x 10' 10" with the master bedroom offering French doors that open to a private courtyard. The fully tiled shower room exudes luxury, featuring a walk-in shower with rainfall style shower, a wash hand basin with vanity storage, and a WC.