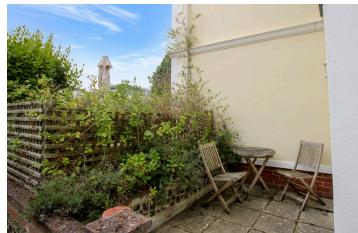

#### EXTERNAL

The front of the development is laid with a patio with a pathway leading to the front door, offers a private patio area in view of the French style doors and is enclosed by a flint wall. To the rear of the of apartment is a private courtyard and is also accessed via French style doors in the master bedroom. There is also an allocated parking space to the rear of the development which is access via a secure electric gate.