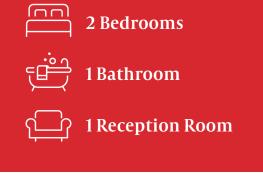

### **Key Features**

- Modern Ground Floor Apartment
- Open Plan Lounge, Kitchen and Diner
- Two Double Bedrooms
- Luxurious Shower Room
- Forms Part Of A Period Conversion
- Private Courtyard And Front Patio
- No Onward Chain
- Immaculately Presented Throughout
- Allocated Parking Space
- Close to Local Shops, Transport Links and Other Amenities