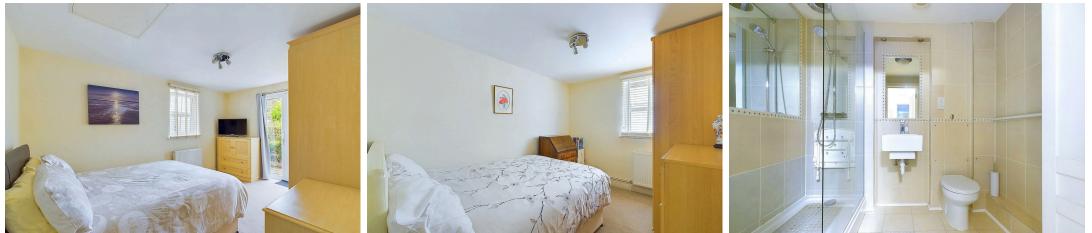

#### INTERNAL

Upon entering the development, you are welcomed by a communal hallway leading to the apartment door. Inside, the entrance lobby grants access to all main rooms and features a built-in storage cupboard. At the front of the property, the open-plan lounge, kitchen, and dining area form an 'L' shape, highlighted by a dual aspect with east and south facing windows, and French doors that bask in the morning sun and provide access to the private patio area. The kitchen boasts an extensive range of wall and base cabinets with contrasting work surfaces, an integrated oven, hob, and fridge freezer, plus space and provisions for a washing machine. The two double bedrooms measure 13' 11" x 09' 01" and 08' 01" x 10' 10" with the master bedroom offering French doors that open to a private courtyard. The fully tiled shower room exudes luxury, featuring a walk-in shower with rainfall style shower, a wash hand basin with vanity storage, and a WC.