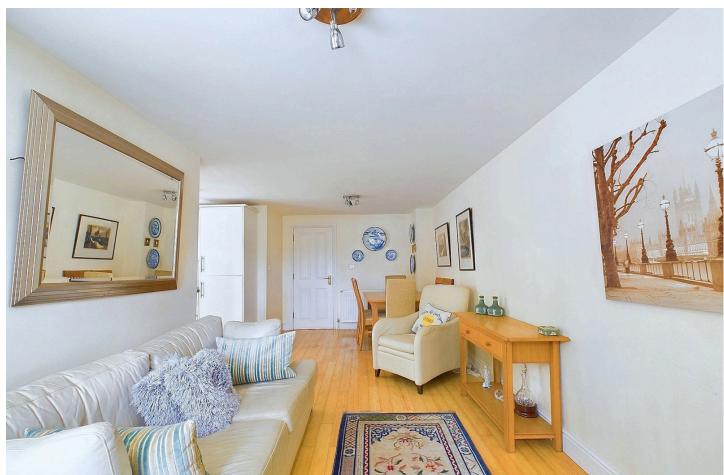

#### INTERNAL

Upon entering the development, you are welcomed by a communal hallway leading to the apartment door. Inside, the entrance lobby grants access to all main rooms and features a built-in storage cupboard. At the front of the property, the open-plan lounge, kitchen, and dining area form an 'L' shape, highlighted by a dual aspect with east and south facing windows, and French doors that bask in the morning sun and provide access to the private patio area. The kitchen boasts an extensive range of wall and base cabinets with contrasting work surfaces, an integrated oven, hob, and fridge freezer, plus space and provisions for a washing machine. The two double bedrooms measure 13' 11" x 09' 01" and 08' 01" x 10' 10" with the master bedroom offering French doors that open to a private courtyard. The fully tiled shower room exudes luxury, featuring a walk-in shower with rainfall style shower, a wash hand basin with vanity storage, and a WC.