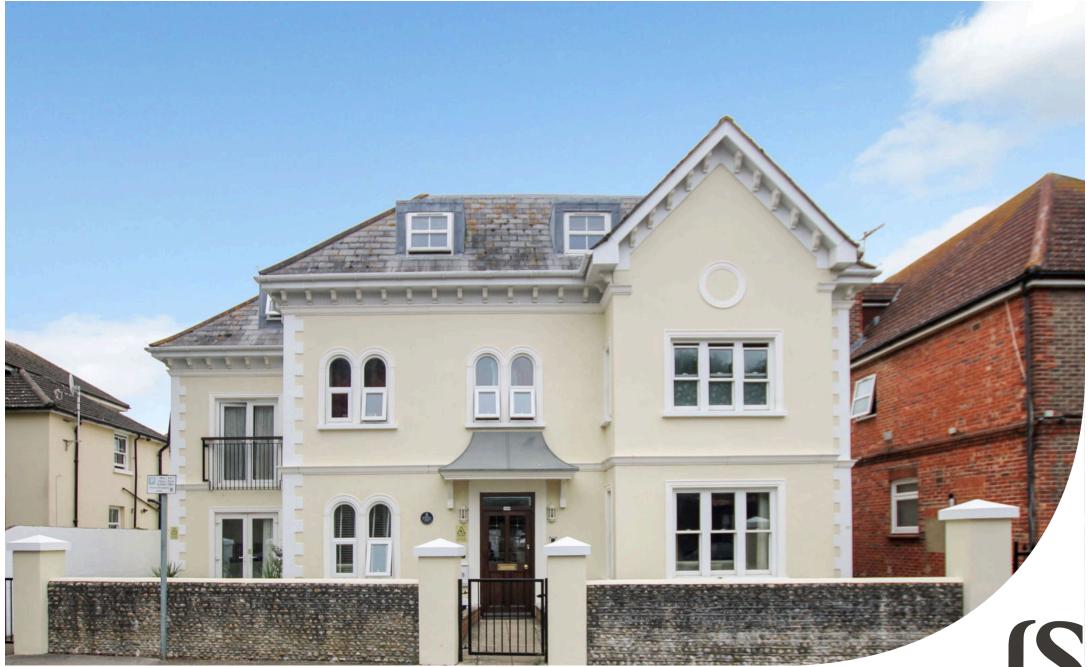

Selden Road | Worthing | West Sussex | BN11 2LN Offers Over £290,000

Jacobs Steel are delighted to offer for sale this chain free ground floor apartment situated in a delightful period conversion, in a popular residential area of East Worthing. Boasting an open plan lounge, dining room and kitchen, two double bedrooms, a modern shower room. allocated parking space and a private courtyard an internal viewing is highly recommended.

#### EXTERNAL

The front of the development is laid with a patio with a pathway leading to the front door, offers a private patio area in view of the French style doors and is enclosed by a flint wall. To the rear of the of apartment is a private courtyard and is also accessed via French style doors in the master bedroom. There is also an allocated parking space to the rear of the development which is access via a secure electric gate.

#### LOCATION

This period ground floor apartment is positioned in one of the most prestigious roads in East Worthing and only 0.2 miles to the seafront and approximately 0.6 miles to Worthing town centre, which offers an array of cafes, bars, shops and restaurants. Splashpoint leisure centre is also close by with multiple swimming pools, spa and a gym. East Worthing train station is approximately 0.8 miles away and offers links to both Brighton and London. Bus services run nearby. This easily accessible, seafront location is extremely desirable.