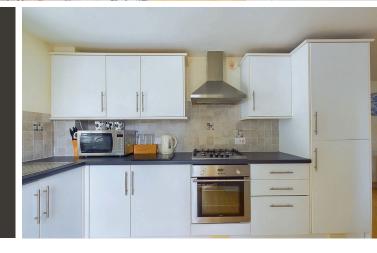

#### INTERNAL

Upon entering the development, you are welcomed by a communal hallway leading to the apartment door. Inside, the entrance lobby grants access to all main rooms and features a built-in storage cupboard. At the front of the property, the open-plan lounge, kitchen, and dining area form an 'L' shape, highlighted by a dual aspect with east and south facing windows, and French doors that bask in the morning sun and provide access to the private patio area. The kitchen boasts an extensive range of wall and base cabinets with contrasting work surfaces, an integrated oven, hob, and fridge freezer, plus space and provisions for a washing machine. The two double bedrooms measure 13' 11" x 09' 01" and 08' 01" x 10' 10" with the master bedroom offering French doors that open to a private courtyard. The fully tiled shower room exudes luxury, featuring a walk-in shower with rainfall style shower, a wash hand basin with vanity storage, and a WC.