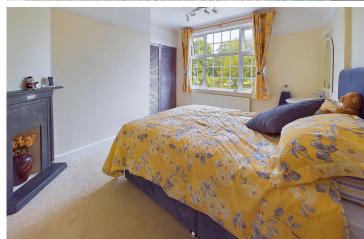

#### INTERNAL Continued....

BEDROOM TWO South/East aspect. Comprising pvcu double glazed window, radiator, hand wash basin with vanity unit below, picture rail, coving, range of fitted wardrobes with hanging rail and shelving.

BEDROOM THREE South/East aspect. Comprising pvcu double glazed window, radiator, built in wardrobe with hanging rail, contemporary hand wash basin, picture rail, feature fireplace.

BEDROOM FOUR North/West aspect. Comprising two pvcu double glazed windows, radiator, built in wardrobe with shelving, picture rail.