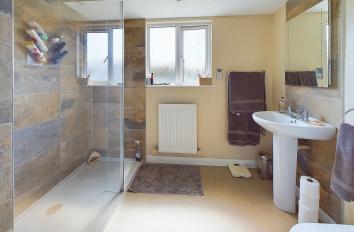

Walk in dressing room:- Comprising pvcu double glazed window, radiator, shelving, hanging rail.

ENSUITE SHOWER ROOM South aspect. Comprising obscure glass pvcu double glazed window, radiator, pedestal hand wash basin with tiled splashback, low flush wc, walk in shower cubicle with integrated shower having waterfall shower being fully tiled, sunken spotlights.

BATHROOM North aspect. Comprising two obscure glass pvcu double glazed windows, panel enclosed bath having an integrated shower and shower attachment, sunken spotlights, extractor fan, wall mounted heated towel rail, pedestal hand wash basin, low flush wc, fully tiled walls, two fitted cupboards with slatted shelving.