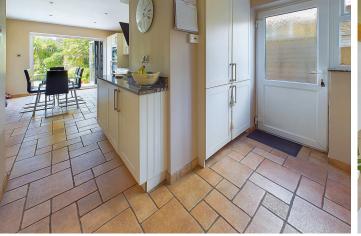

#### INTERNAL

Composite pvcu double glazed front door through to:-

SPACIOUS ENTRANCE HALL Comprising lvt flooring, radiator, pvcu double glazed window, picture rail, understairs storage cupboard with shelving, cupboard with shelving leading through to:-

EXTENDED DOUBLE ASPECT KITCHEN/DINING ROOM West and North aspect. Comprising two pvcu double glazed windows, obscure glass pvcu double glazed door leading out onto side access, pvcu double glazed bifolding doors leading out onto feature West facing rear garden. Feature ladder style radiator, tiled flooring, wall mounted radiator, granite worksurfaces and splashbacks with cupboards below, matching eye level cupboards, inset single drainer sink unit with mixer tap, five ring Neff induction hob with contemporary extractor fan over, integrated wine cooler/fridge, Neff matching integrated oven and microwave oven, sunken spotlights, wall mounted heating control panel.

Open plan utility area - further granite work surfaces with cupboards below, matching eye level cupboards, one and a half bowl stainless steel sink unit with mixer tap, matching integrated dishwasher, freezer, utility cupboard having space and plumbing for dryer & washing machine with shelving.