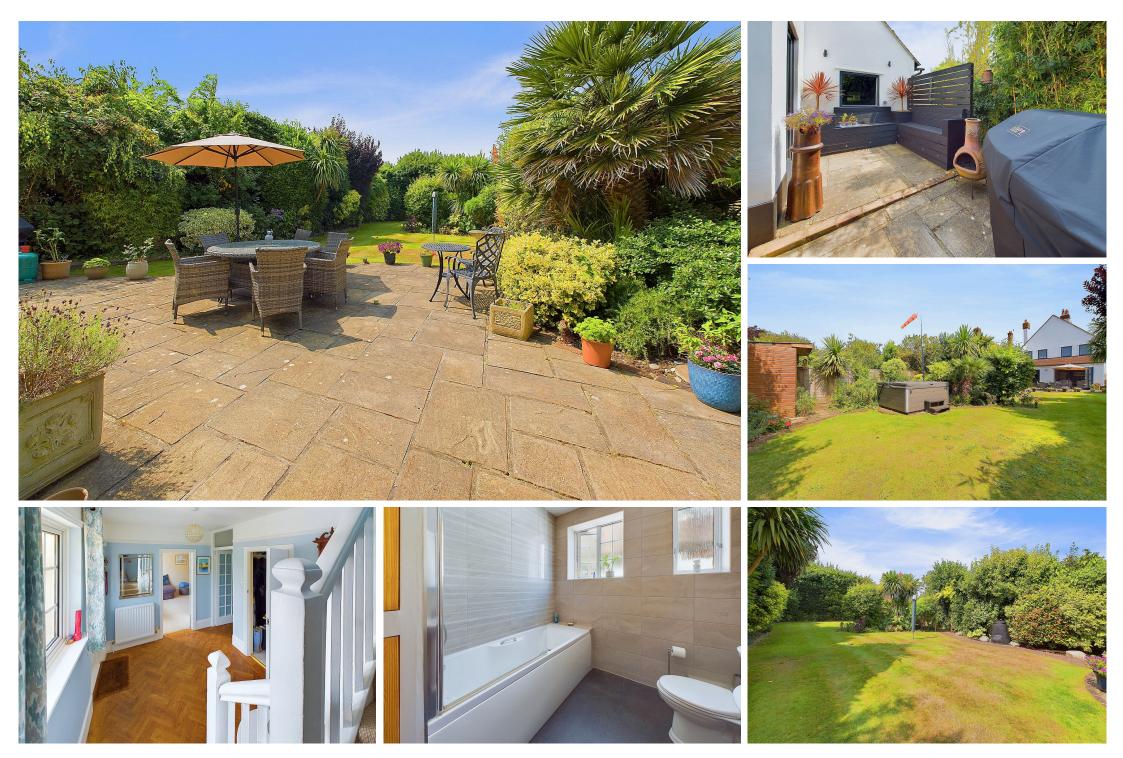

#### EXTERNAL

FRONT GARDEN Large tarmac area leading onto paved area affording off road parking for approximately six vehicles leading to car port with pitched tiled roof, gate to side access.

GOOD SIZE FEATURE SUN TRAP WEST FACING REAR GARDEN Paved area leading onto large lawned area having various mature plant, shrub and tree borders, selection of palm trees, seating area with inset led lights also benefitting from power and lighting, raised railway sleeper borders, timber built shed, external power point access, wall mounted lights, two outside taps, gate to side access.