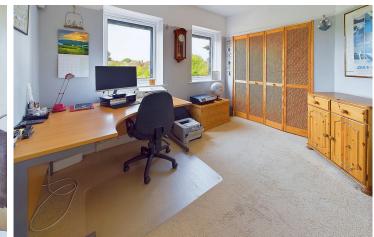

#### INTERNAL Continued....

BEDROOM TWO South/East aspect. Comprising pvcu double glazed window, radiator, hand wash basin with vanity unit below, picture rail, coving, range of fitted wardrobes with hanging rail and shelving.

BEDROOM THREE South/East aspect. Comprising pvcu double glazed window, radiator, built in wardrobe with hanging rail, contemporary hand wash basin, picture rail, feature fireplace.

BEDROOM FOUR North/West aspect. Comprising two pvcu double glazed windows, radiator, built in wardrobe with shelving, picture rail.