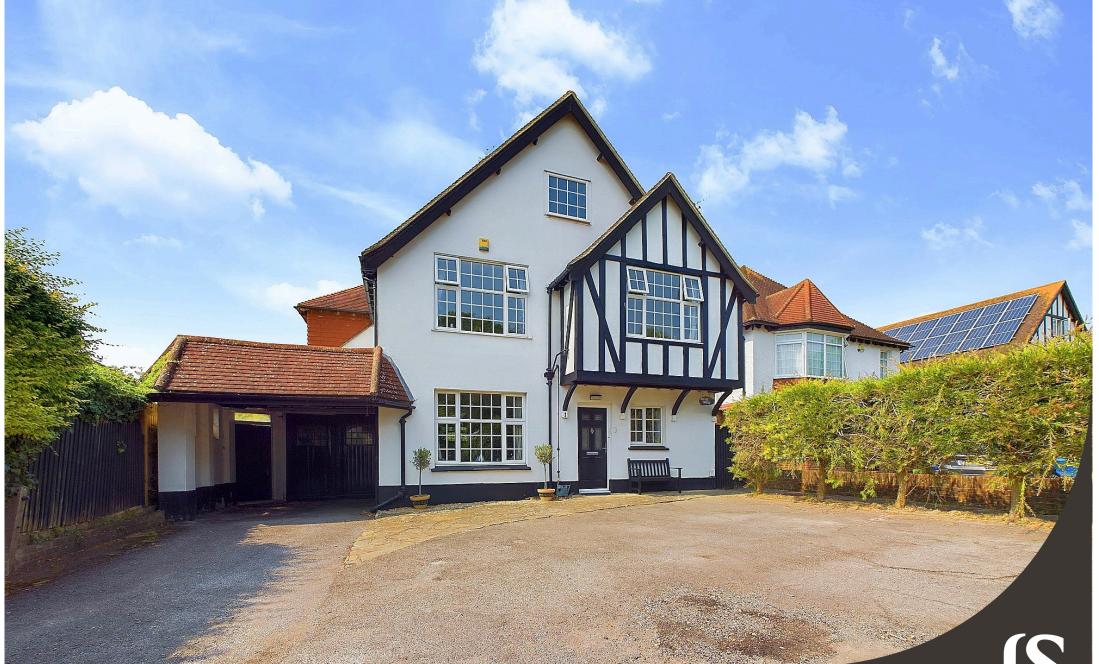

Windlesham Gardens | Shoreham by Sea | BN43 5AD Offers Over £1,100,000

We are delighted to offer for sale this unique opportunity to acquire this impressive four bedroom mock Tudor style detached house situated in this desirable central Shoreham location.

# **Key Features**

- Carport With Attached Garage
- Must See Secluded Good Size West Facing Rear Garden
- Off Road Parking For Six Plus Vehicles
- Separate Reception Room
- Separate Extended Lounge
- Extended Kitchen/Utility/Dining Room
- Ensuite Bathroom To Master Bedroom
- Ground Floor Cloakroom
- Spacious Entrance Hall
- Highly Desirable Central Shoreham
  Location

# Central Shoreham Location

#### EXTERNAL

FRONT GARDEN Large tarmac area leading onto paved area affording off road parking for approximately six vehicles leading to car port with pitched tiled roof, gate to side access.

GOOD SIZE FEATURE SUN TRAP WEST FACING REAR GARDEN Paved area leading onto large lawned area having various mature plant, shrub and tree borders, selection of palm trees, seating area with inset led lights also benefitting from power and lighting, raised railway sleeper borders, timber built shed, external power point access, wall mounted lights, two outside taps, gate to side access.