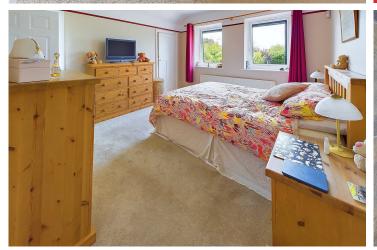

 $\mathsf{FIRST}$  FLOOR SPLIT LEVEL LANDING Comprising pvcu double glazed window, loft hatch access.

ENSUITE MASTER BEDROOM

North/West Aspect. Comprising two pvcu double glazed windows, radiator, picture rail, coving, door to:-

Walk in dressing room:- Comprising pvcu double glazed window, radiator, shelving, hanging rail.

ENSUITE SHOWER ROOM South aspect. Comprising obscure glass pvcu double glazed window, radiator, pedestal hand wash basin with tiled splashback, low flush wc, walk in shower cubicle with integrated shower having waterfall shower being fully tiled, sunken spotlights.

#### INTERNAL Continued....

BEDROOM TWO South/East aspect. Comprising pvcu double glazed window, radiator, hand wash basin with vanity unit below, picture rail, coving, range of fitted wardrobes with hanging rail and shelving.

BEDROOM THREE South/East aspect. Comprising pvcu double glazed window, radiator, built in wardrobe with hanging rail, contemporary hand wash basin, picture rail, feature fireplace.

BEDROOM FOUR North/West aspect. Comprising two pvcu double glazed windows, radiator, built in wardrobe with shelving, picture rail.