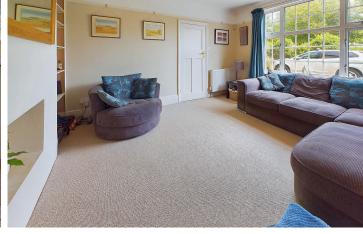

#### INTERNAL HALLWAY

DOUBLE ASPECT EXTENDED LOUNGE South/West and North/West aspect. Comprising pvcu double glazed bi-folding doors onto feature West facing rear garden, floor to ceiling pvcu double glazed window, radiator, picture rail, coving, feature fireplace with granite hearth.