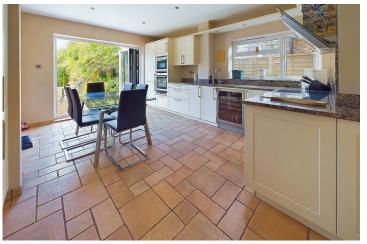

EXTENDED DOUBLE ASPECT KITCHEN/DINING ROOM West and North aspect. Comprising two pvcu double glazed windows, obscure glass pvcu double glazed door leading out onto side access, pvcu double glazed bifolding doors leading out onto feature West facing rear garden. Feature ladder style radiator, tiled flooring, wall mounted radiator, granite worksurfaces and splashbacks with cupboards below, matching eye level cupboards, inset single drainer sink unit with mixer tap, five ring Neff induction hob with contemporary extractor fan over, integrated wine cooler/fridge, Neff matching integrated oven and microwave oven, sunken spotlights, wall mounted heating control panel.

Open plan utility area - further granite work surfaces with cupboards below, matching eye level cupboards, one and a half bowl stainless steel sink unit with mixer tap, matching integrated dishwasher, freezer, utility cupboard having space and plumbing for dryer & washing machine with shelving.