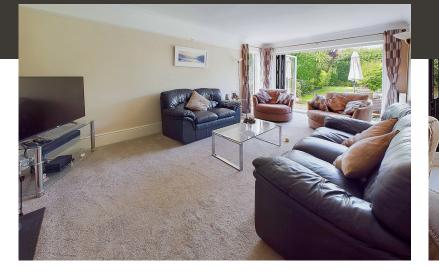

#### INTERNAL HALLWAY

DOUBLE ASPECT EXTENDED LOUNGE South/West and North/West aspect. Comprising pvcu double glazed bi-folding doors onto feature West facing rear garden, floor to ceiling pvcu double glazed window, radiator, picture rail, coving, feature fireplace with granite hearth.