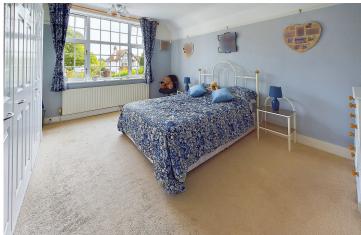

 $\mathsf{FIRST}$  FLOOR SPLIT LEVEL LANDING Comprising pvcu double glazed window, loft hatch access.

ENSUITE MASTER BEDROOM

North/West Aspect. Comprising two pvcu double glazed windows, radiator, picture rail, coving, door to:-

Walk in dressing room:- Comprising pvcu double glazed window, radiator, shelving, hanging rail.

ENSUITE SHOWER ROOM South aspect. Comprising obscure glass pvcu double glazed window, radiator, pedestal hand wash basin with tiled splashback, low flush wc, walk in shower cubicle with integrated shower having waterfall shower being fully tiled, sunken spotlights.