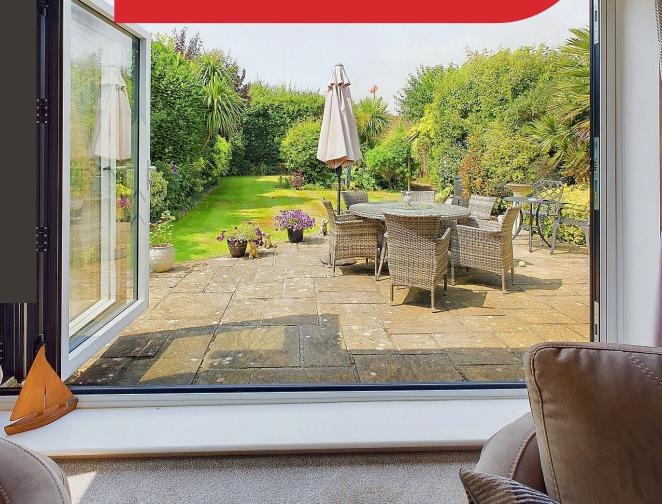

#### EXTERNAL

FRONT GARDEN Large tarmac area leading onto paved area affording off road parking for approximately six vehicles leading to car port with pitched tiled roof, gate to side access.

GOOD SIZE FEATURE SUN TRAP WEST FACING REAR GARDEN Paved area leading onto large lawned area having various mature plant, shrub and tree borders, selection of palm trees, seating area with inset led lights also benefitting from power and lighting, raised railway sleeper borders, timber built shed, external power point access, wall mounted lights, two outside taps, gate to side access.